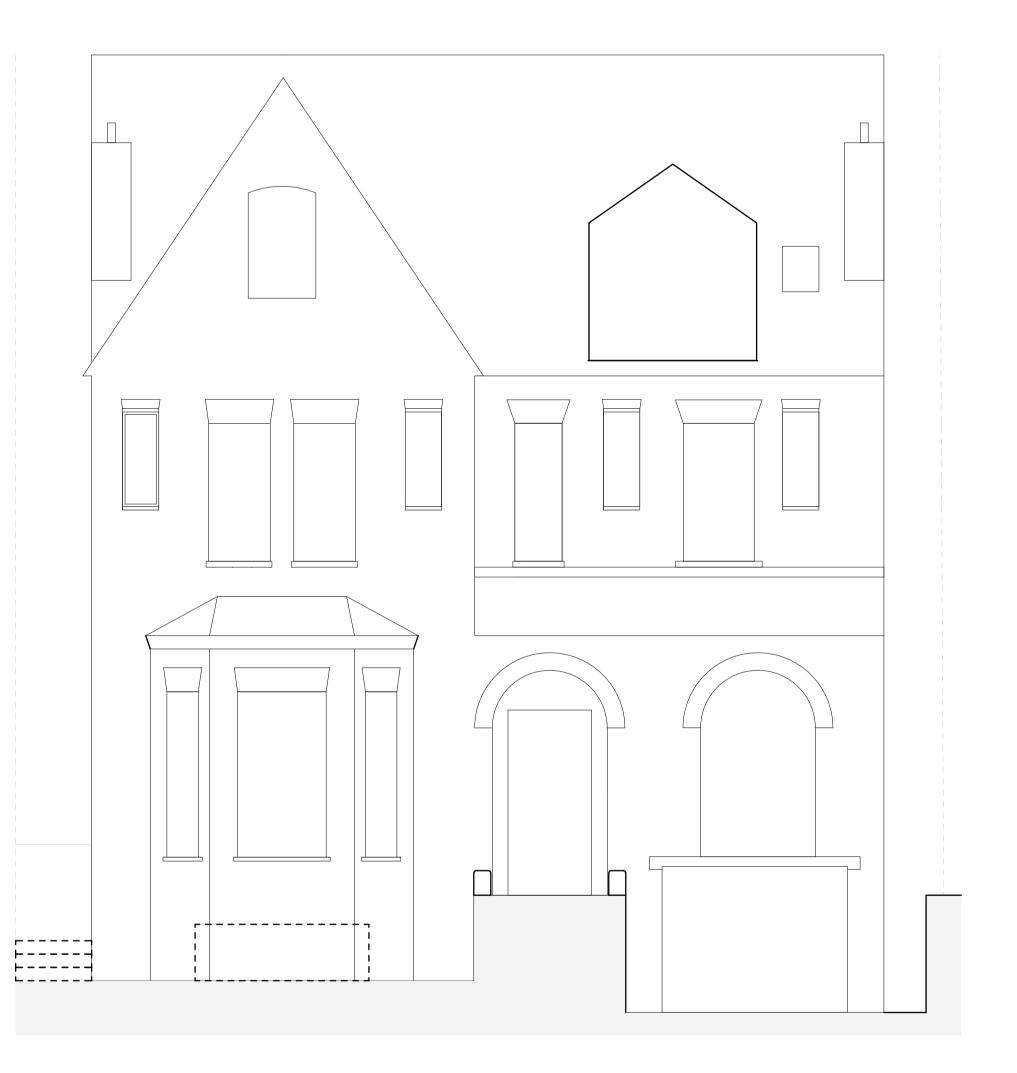

A Existing Front Elevation

Rev. Date Info

All dimen account a Do not so Any omis the archit

This drav

| mensions in millimetres and do not take into<br>ant applied finishes unless specifically noted. | Client: Carol D. Daniel              | Road                |                       |                         | Drawing No.: CDD31631 (40) 003 |                                                        |
|-------------------------------------------------------------------------------------------------|--------------------------------------|---------------------|-----------------------|-------------------------|--------------------------------|--------------------------------------------------------|
| ot scale from drawings.                                                                         |                                      |                     |                       |                         |                                |                                                        |
| missions or discrepancies shall be reported to chitect immediately.                             | Title: Existing Front Elevation at A |                     |                       | Status: Planning        |                                | <b>SEDLEY PLACE</b><br><b>L</b> + 44 (0)20 7627 5777   |
| drawing is to be read in conjunction with the ant section of the specification and schedules.   | Scale: 1:50 @A1                      | Drawn by: <b>HE</b> | Checked by: <b>MN</b> | Date: <b>27/06/2023</b> | Revision: _                    | <b>T</b> +44 (0)20 7627 5777<br>www.sedley-place.co.uk |