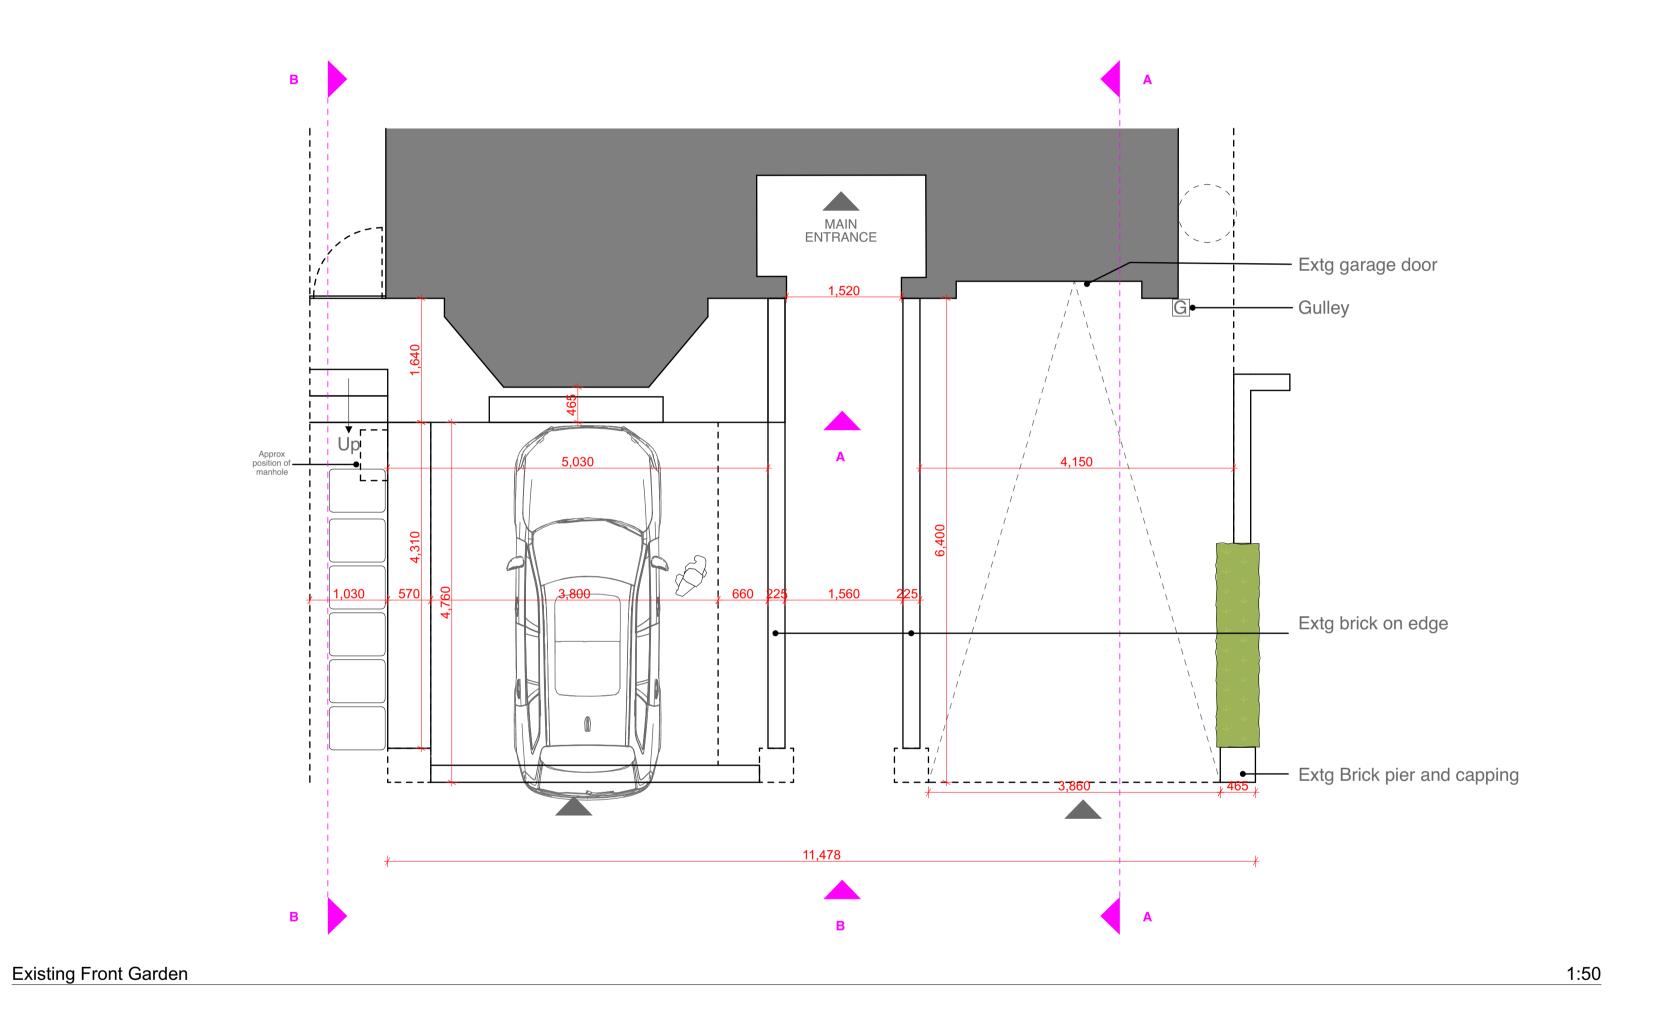

Project: 7 Parsifal Road

Drawing No.: CDD31631 (00) 002

Status: Planning

Status: Planning

Title: Existing Front Garden

Scale: 1:50 @A1

Drawn by: HE

Checked by: MN