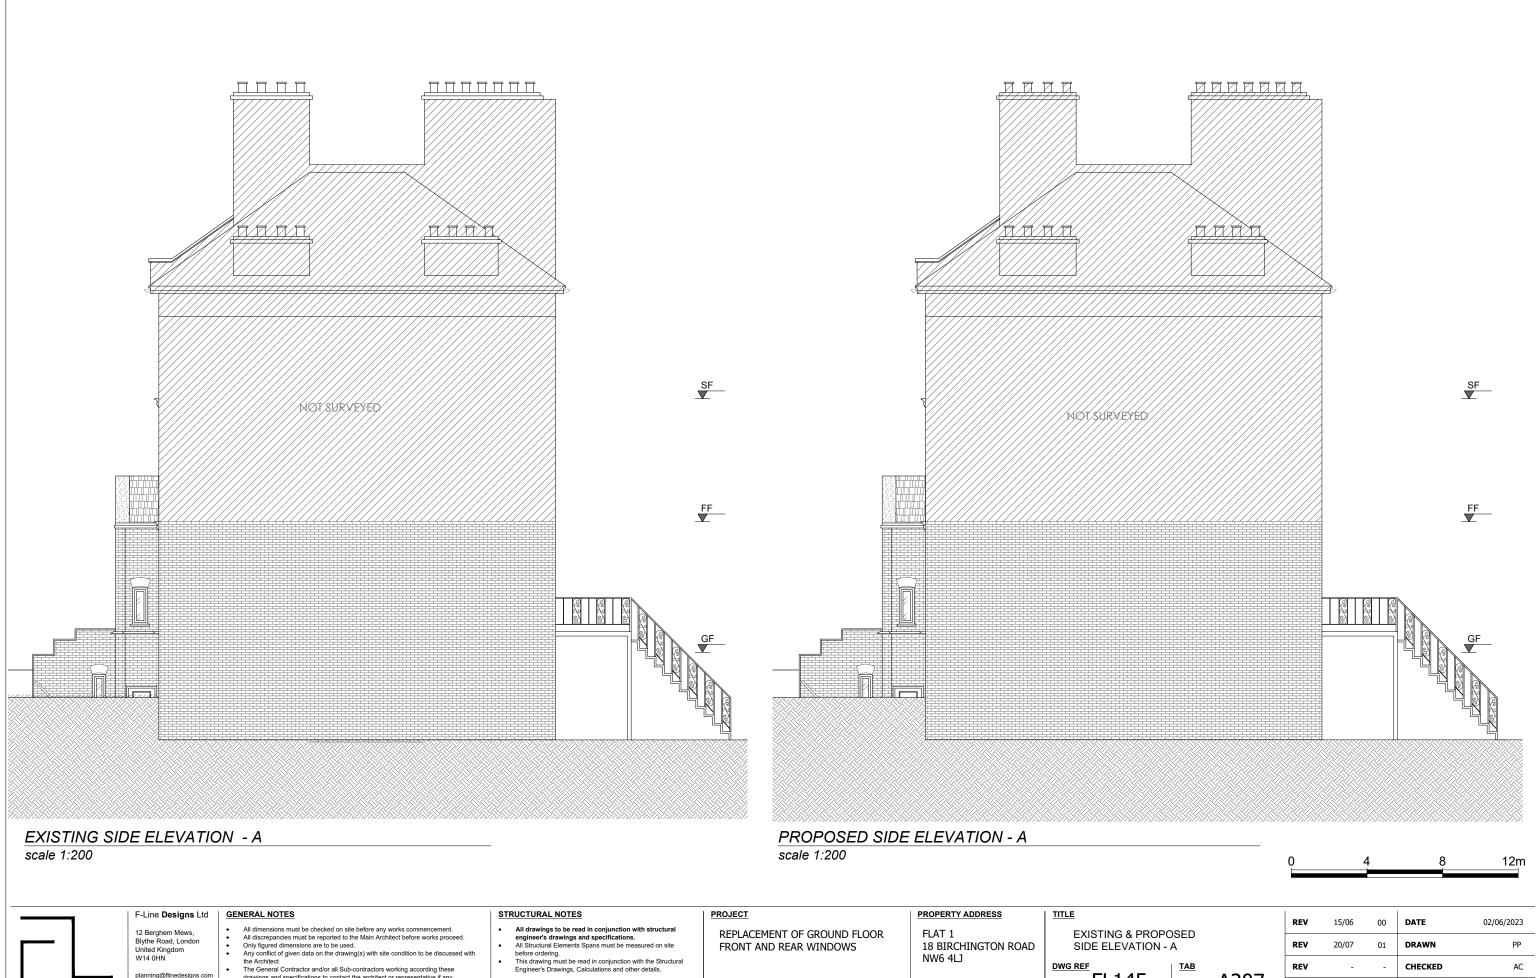

F-Line **Designs** 

| TRUCTURAL NOTES                                                                                                                                                                                                                                                                                                                                                                                                               | PROJECT                                               | P           |
|-------------------------------------------------------------------------------------------------------------------------------------------------------------------------------------------------------------------------------------------------------------------------------------------------------------------------------------------------------------------------------------------------------------------------------|-------------------------------------------------------|-------------|
| All drawings to be read in conjunction with structural<br>engineer's drawings and specifications.<br>All Structural Elements Spans must be measured on site<br>before ordering.<br>This drawing must be read in conjunction with the Structural<br>Engineer's Drawings, Calculations and other details.<br><u>Accurate site dimensions are to be taken by the</u><br>contractor on site prior to any construction commencing. | REPLACEMENT OF GROUND FLOOR<br>FRONT AND REAR WINDOWS | F<br>1<br>r |