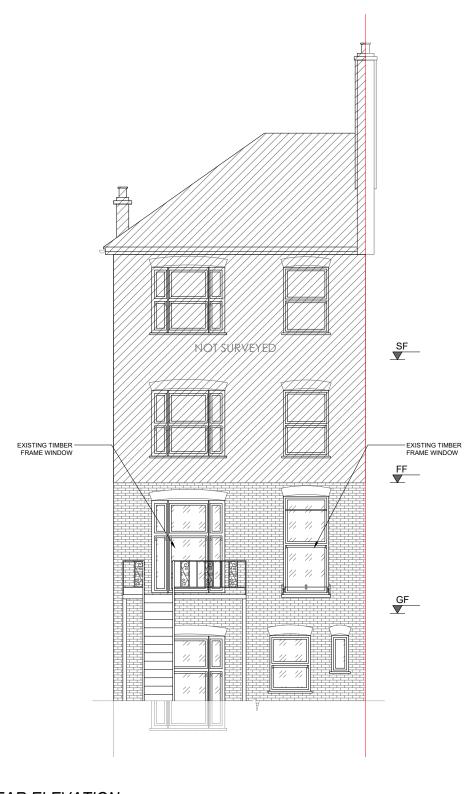

### **EXISTING REAR ELEVATION**

scale 1:200

PROPOSED REAR ELEVATION

scale 1:200

12m

REPLACEMENT OF GROUND FLOOR FRONT AND REAR WINDOWS

FLAT 1 18 BIRCHINGTON ROAD NW6 4LJ

PROPERTY ADDRESS

EXISTING & PROPOSED REAR ELEVATION

| DWG REF |   |
|---------|---|
|         | ı |

FL145

A206

15/06 00 DATE 02/06/2023 REV 01 DRAWN PP AC REV SCALE 1:100 / A3