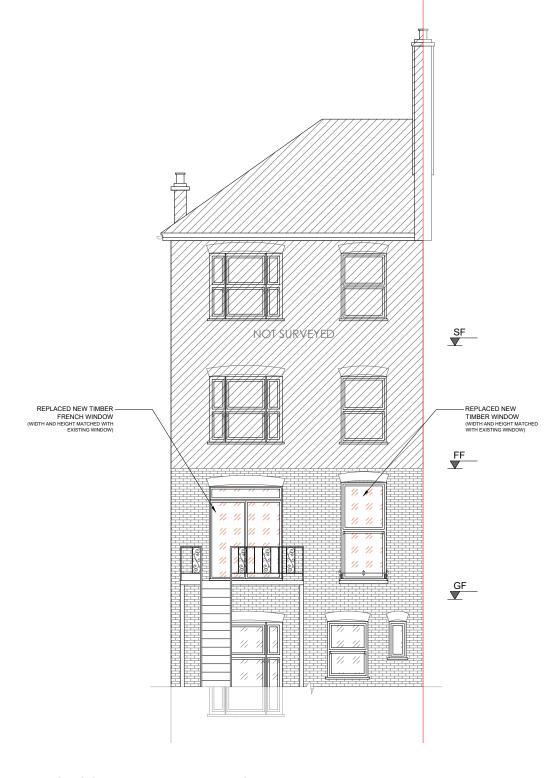

### **EXISTING REAR ELEVATION**

scale 1:200

PROPOSED REAR ELEVATION

scale 1:200

12m

REPLACEMENT OF GROUND FLOOR FRONT AND REAR WINDOWS

FLAT 1 18 BIRCHINGTON ROAD NW6 4LJ

PROPERTY ADDRESS

EXISTING & PROPOSED REAR ELEVATION

| DWG REF |   |
|---------|---|
|         | ı |

FL145

A206

15/06 00 DATE 02/06/2023 REV 01 DRAWN PP AC REV SCALE 1:100 / A3