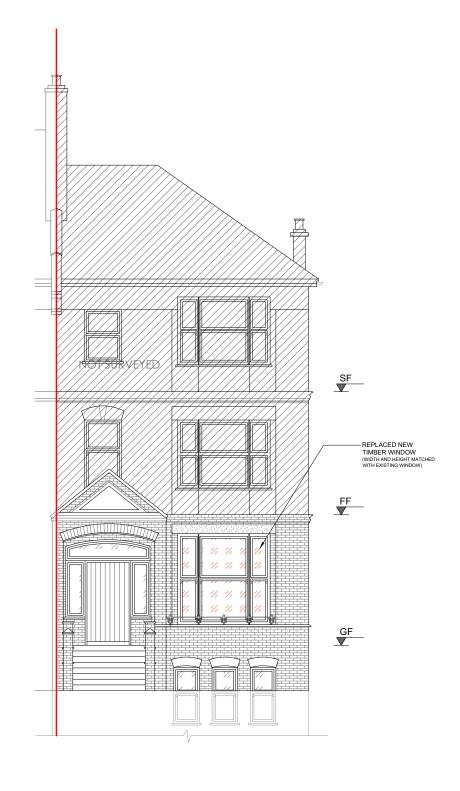

## **EXISTING FRONT ELEVATION**

scale 1:200

PROPOSED FRONT ELEVATION

scale 1:200

12m

02/06/2023

1:100 / A3

PP

REPLACEMENT OF GROUND FLOOR FRONT AND REAR WINDOWS

# EXISTING & PROPOSED FRONT ELEVATION

FL145

|      | REV | 20/07 | 01 | DRAWN   |
|------|-----|-------|----|---------|
|      | REV | -     | -  | CHECKED |
| A205 | REV | -     | -  | SCALE   |

15/06