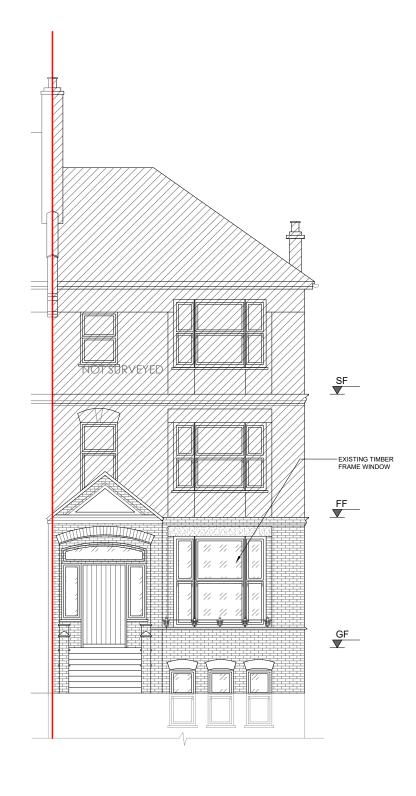

## **EXISTING FRONT ELEVATION**

scale 1:200

PROPOSED FRONT ELEVATION

scale 1:200

12m

02/06/2023

1:100 / A3

PP

REPLACEMENT OF GROUND FLOOR FRONT AND REAR WINDOWS

# EXISTING & PROPOSED FRONT ELEVATION

FL145

|      | REV | 20/07 | 01 | DRAWN   |
|------|-----|-------|----|---------|
|      | REV | -     | -  | CHECKED |
| A205 | REV | -     | -  | SCALE   |

15/06