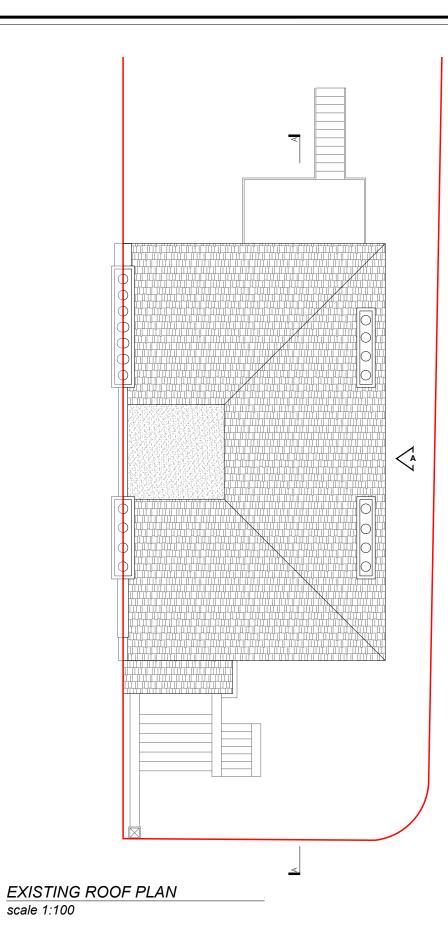

# PROPERTY ADDRESS

FLAT 1 18 BIRCHINGTON ROAD NW6 4LJ

EXISTING & PROPOSED ROOF PLAN

FL145

|             | REV | 20/07 | 01 | DRAWN   |
|-------------|-----|-------|----|---------|
| <b>A104</b> | REV | -     | -  | CHECKED |
|             | REV | -     | -  | SCALE   |