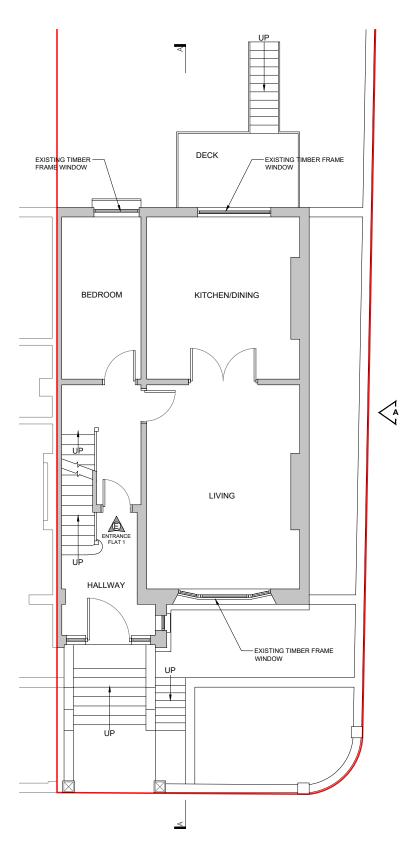

REPLACEMENT OF GROUND FLOOR FRONT AND REAR WINDOWS

FLAT 1

PROPERTY ADDRESS

18 BIRCHINGTON ROAD NW6 4LJ

EXISTING & PROPOSED GROUND FLOOR PLAN

FL145

A103

15/06 00 DATE 02/06/2023 PP REV 01 DRAWN CHECKED AC REV 1:200 / A3