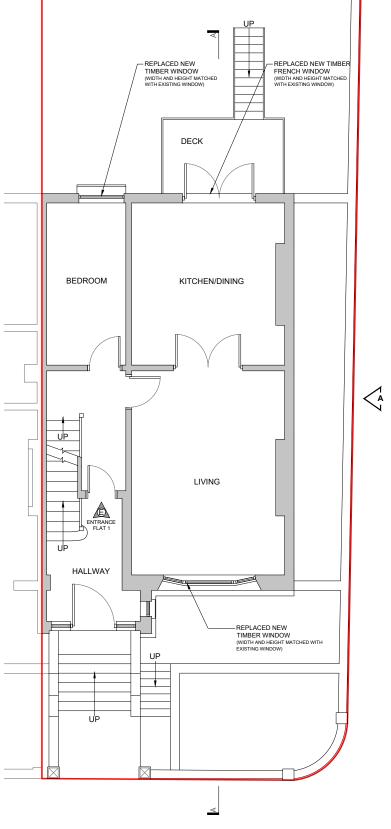

REPLACEMENT OF GROUND FLOOR FRONT AND REAR WINDOWS

FLAT 1

PROPERTY ADDRESS

18 BIRCHINGTON ROAD NW6 4LJ

EXISTING & PROPOSED GROUND FLOOR PLAN

FL145

A103

15/06 00 DATE 02/06/2023 PP REV 01 DRAWN CHECKED AC REV 1:200 / A3