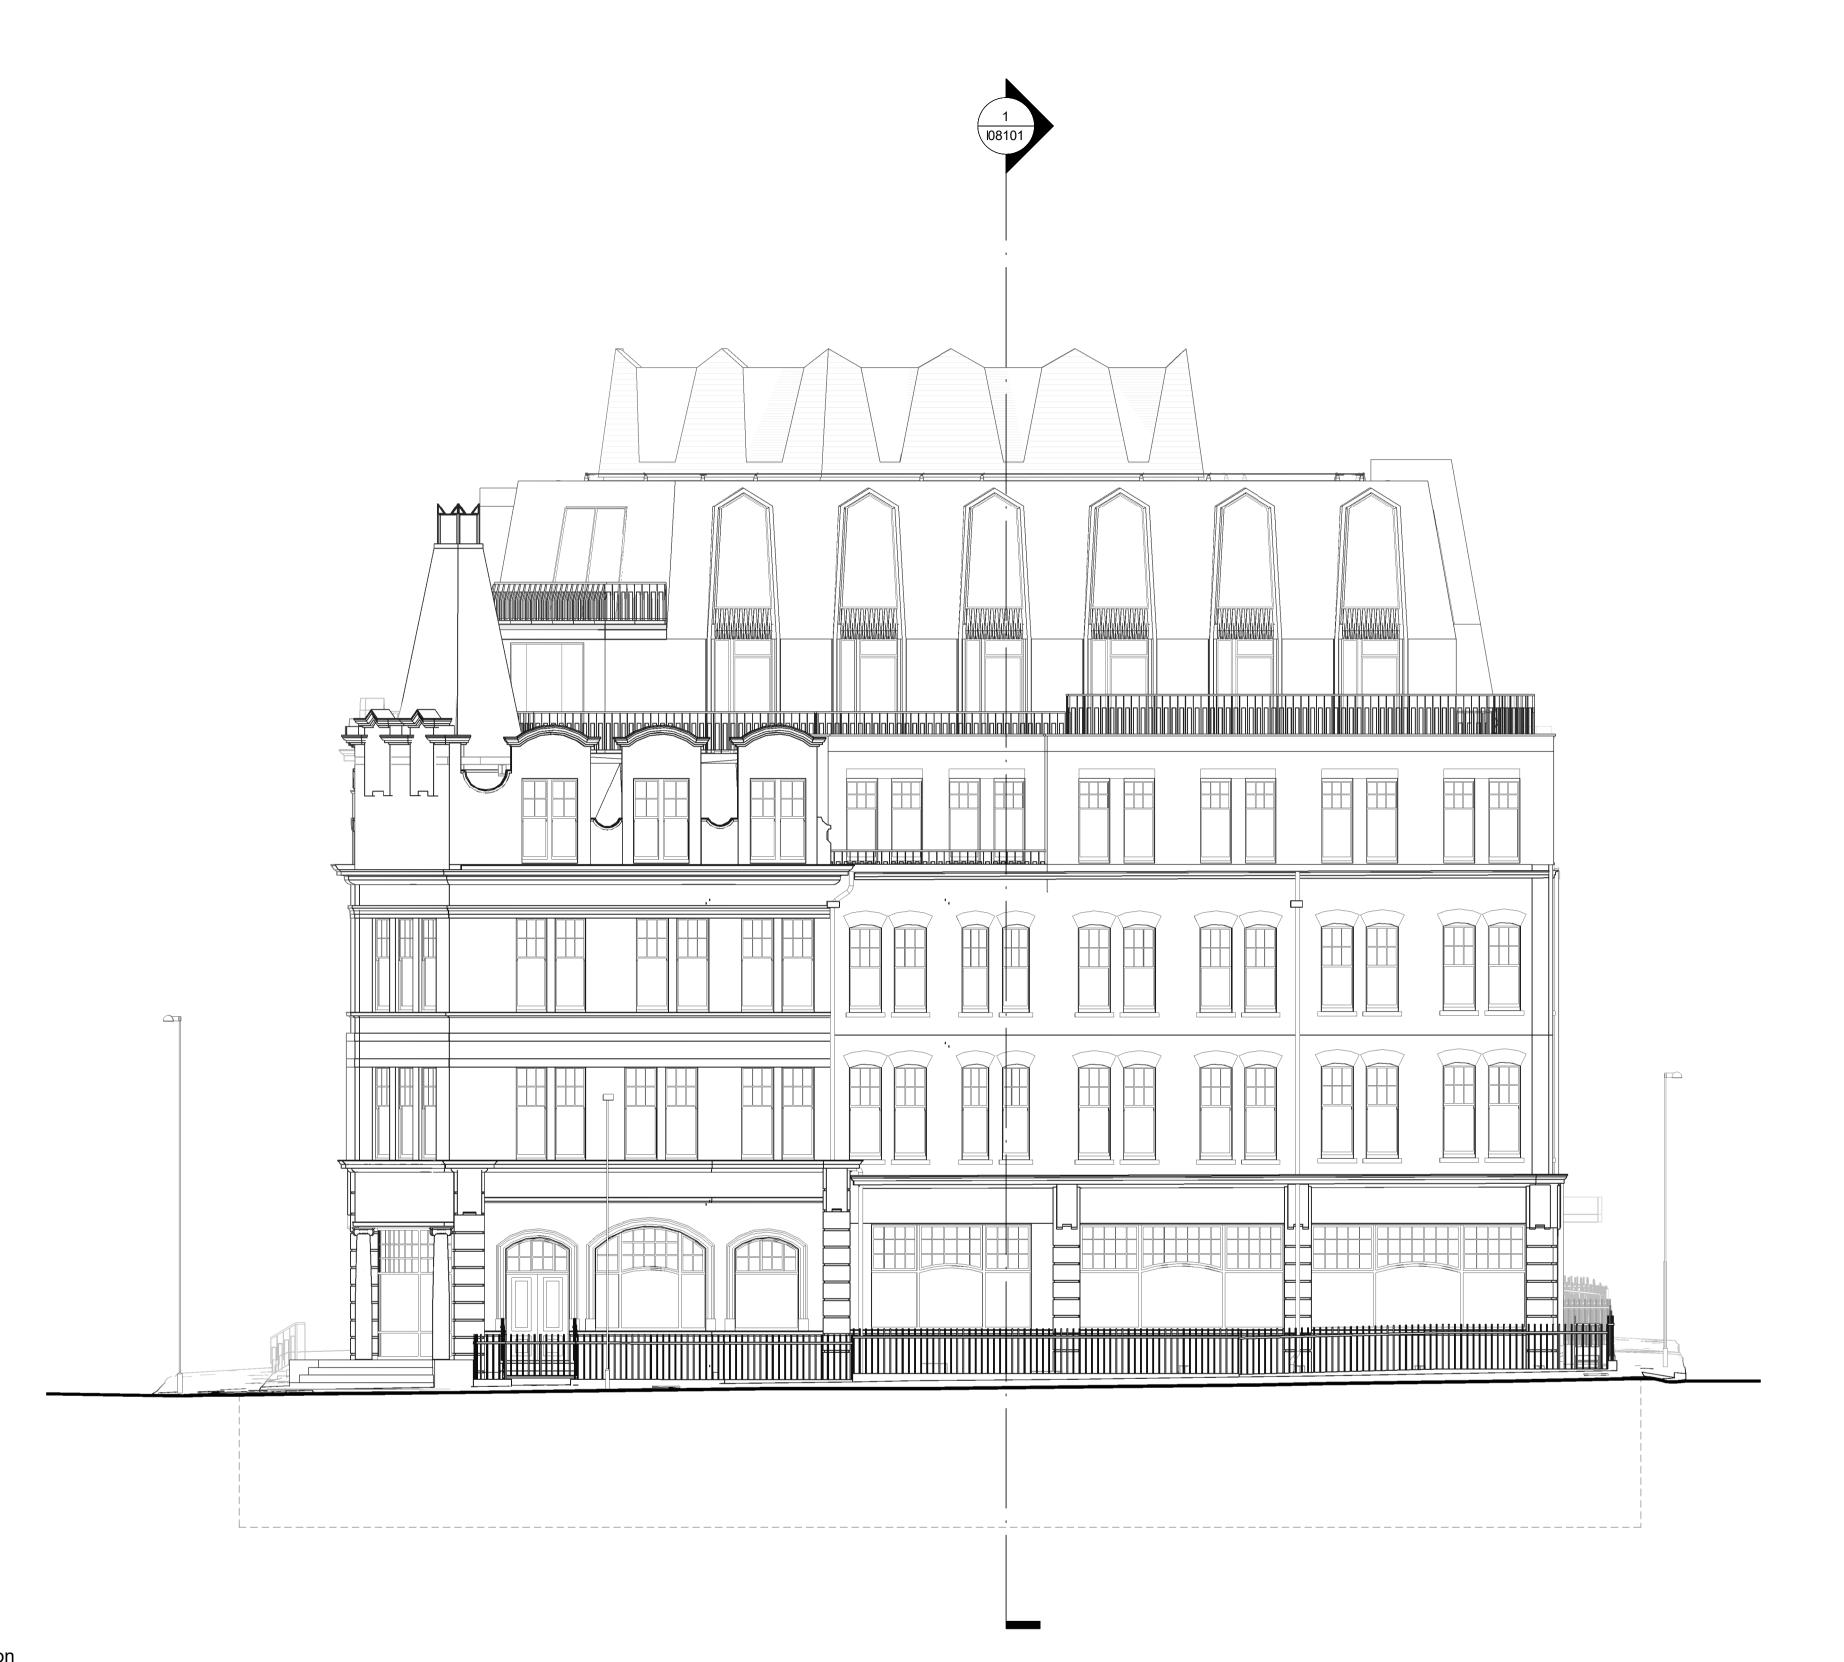

North Elevation

1m 5m 10m

Do not scale from this drawing.

Check drawing on receipt and immediately report any discrepancies to the Architect.

Verify all dimensions and levels on site prior to construction.

Proposed North Elevation

4608-07-PR-201

| FOR PLANNING       |          |       |      |      |            |        |  |  |
|--------------------|----------|-------|------|------|------------|--------|--|--|
|                    |          |       |      |      |            |        |  |  |
| S2                 | CF       | Α     | AB   |      | С          | ·<br>• |  |  |
| ST Project No.     | Date     |       |      |      | Scale @ A1 | 1      |  |  |
| 4608               | 01/03/22 |       |      |      | 1:100      | )      |  |  |
| Project Code Orig. | Zone     | Level | Туре | Role | Number     |        |  |  |