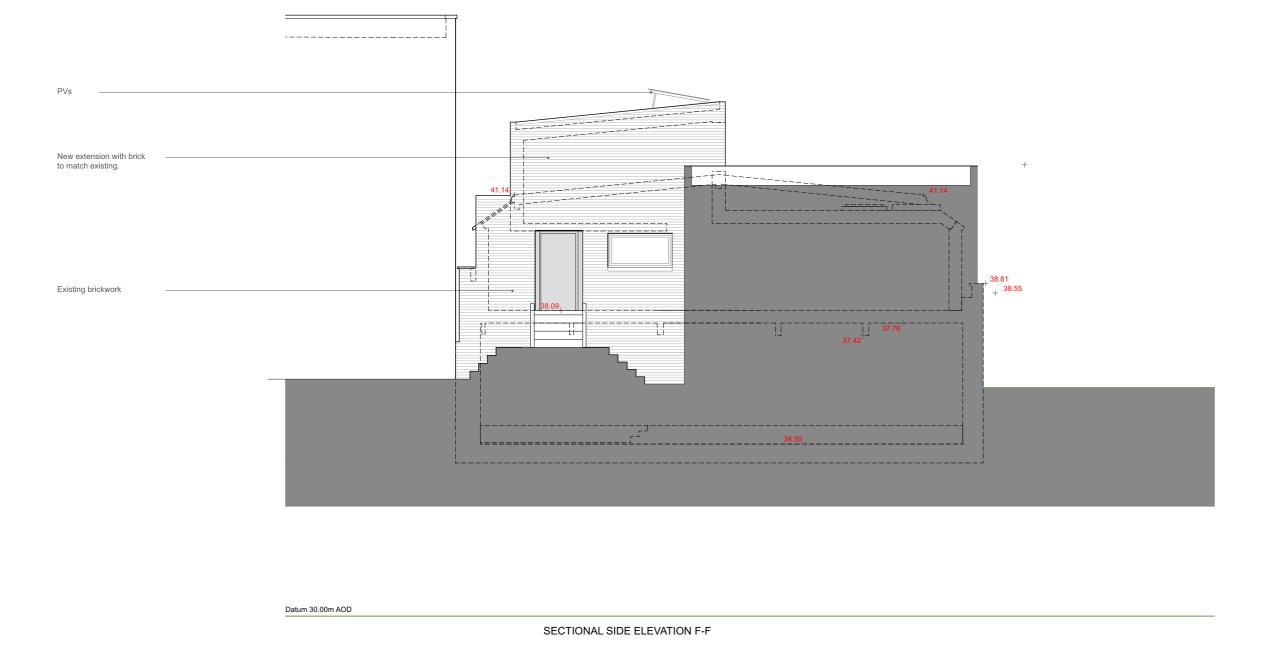

SECTIONAL ELEVATION F-F (EAST)

NOTE: Layout based on survey information

Key Plan

## **PLANNING**

**A2** 1:100 @ 1:200 @

|                                                                          | DRAWING                          | DRWG. N°. |                          |
|--------------------------------------------------------------------------|----------------------------------|-----------|--------------------------|
| AP (a.)                                                                  | Proposed Sectional Elevation F-F | 634 - 113 |                          |
| alan power (ARCHITECTS.)                                                 | PROJECT                          | Rev.      | -                        |
|                                                                          | 264 BELSIZE RD LONDON NW6 4BT    | Scale     | 1:100 @ A2<br>1:200 @ A4 |
| Alan Power Architects Ltd                                                | CLIENT                           | Date      | 25 May 2023              |
| 13 Needham Road London, W11 2RP<br>Tel. 020 7229 9375 Fax. 020 7221 4172 | ROXBURG OVERSEAS LIMITED         | Drawn     |                          |