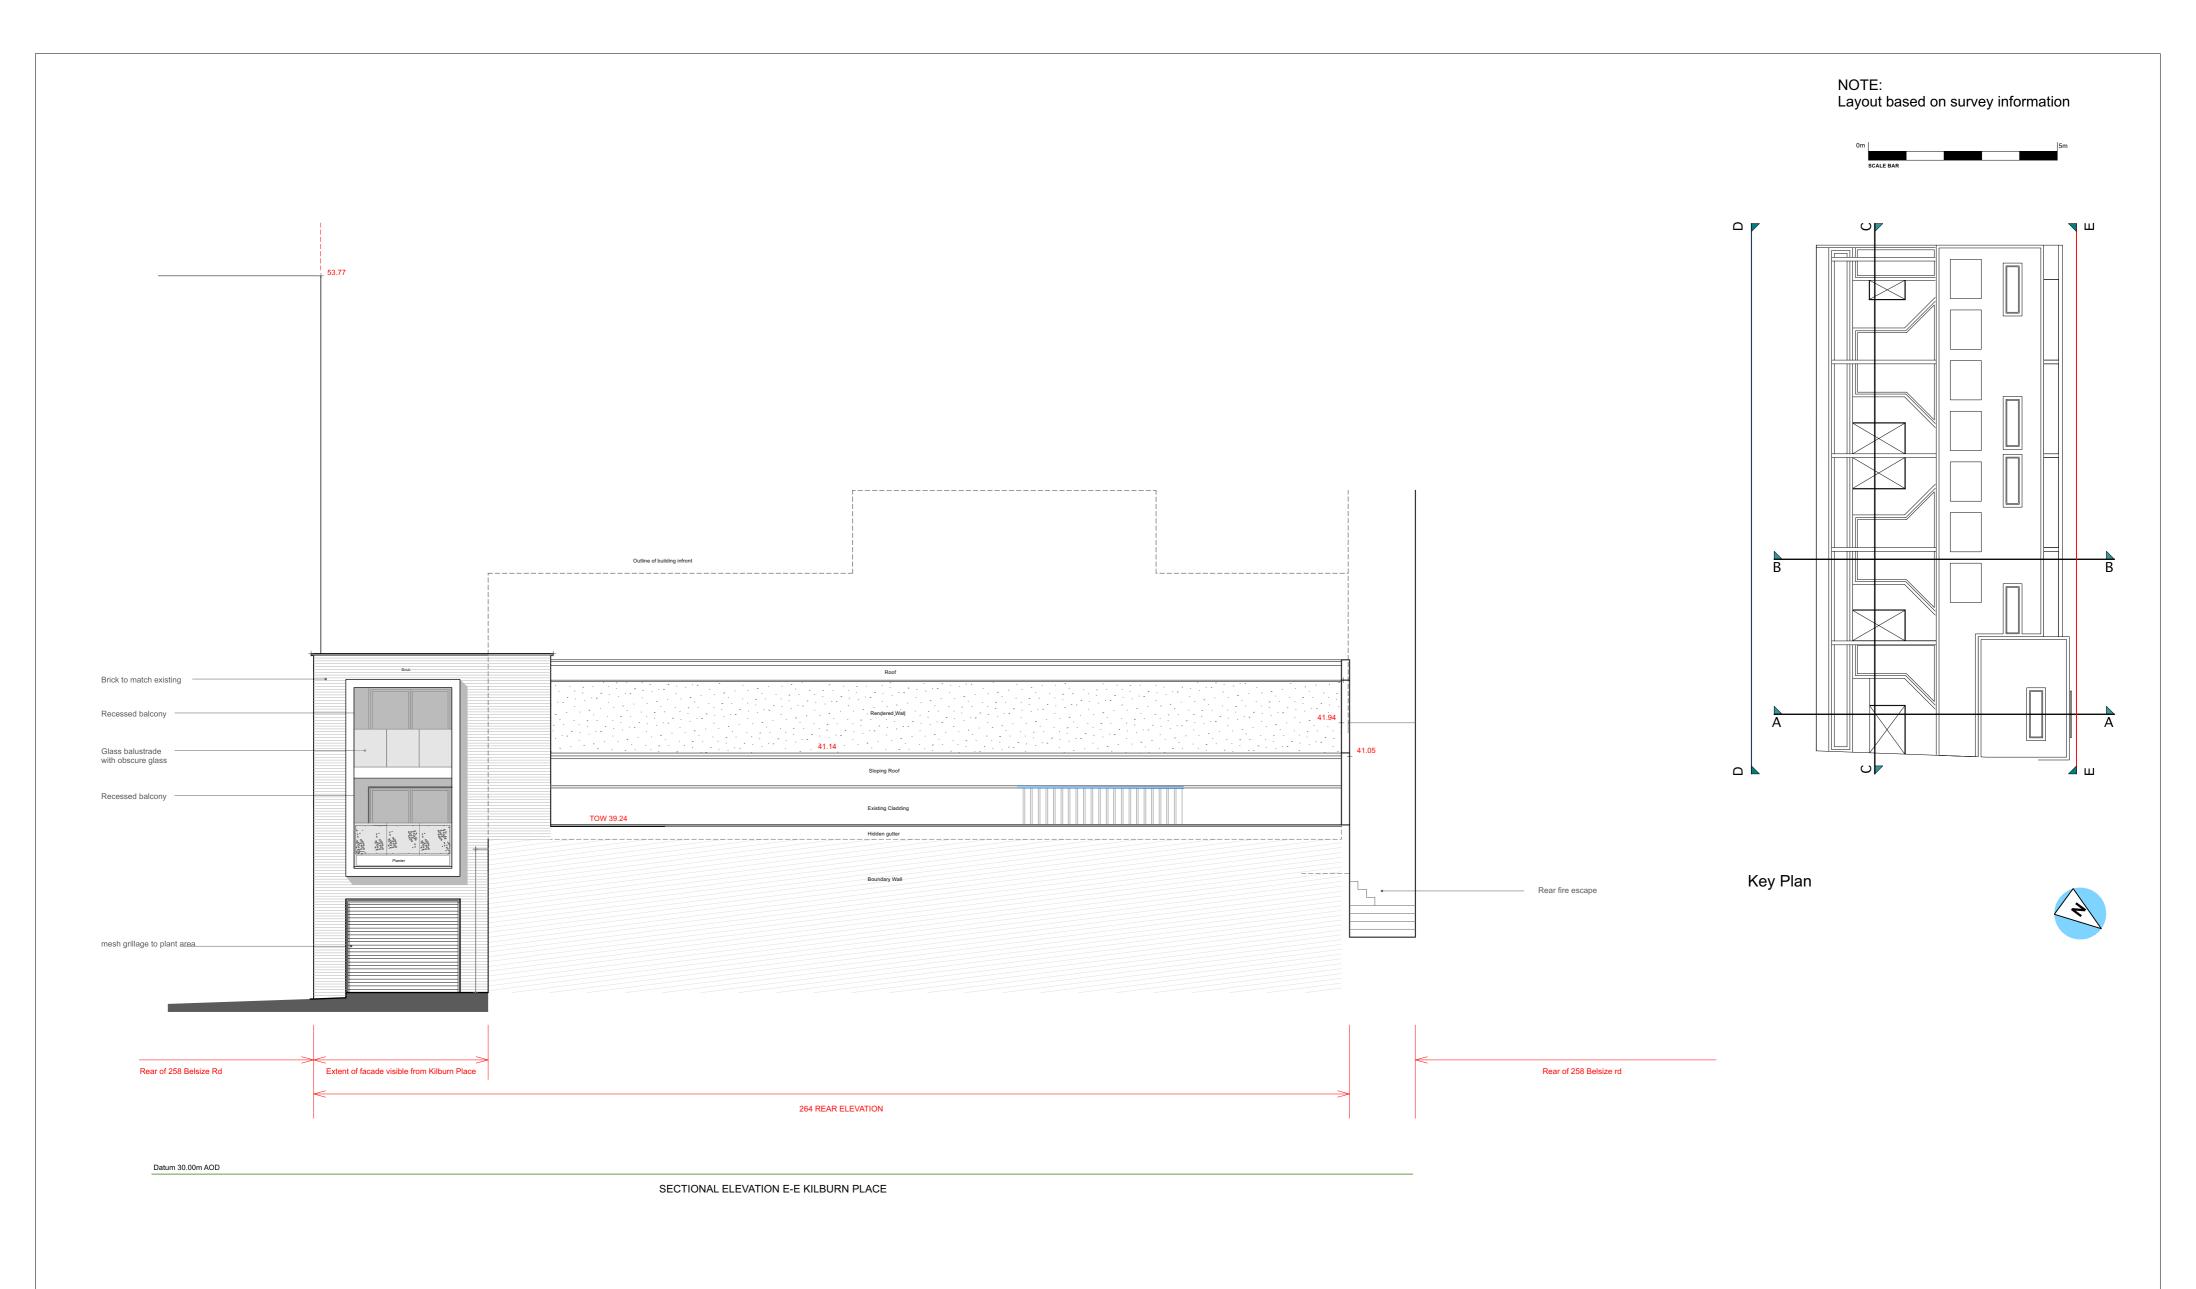

SECTIONAL ELEVATION E - E Kilburn Place (North West)

## **PLANNING**

**A2** 1:100 @ A2 1:200 @ A4

| AP (a.) alan power (ARCHITECTS.)                                                                             | DRAWING                                                 | DRWG. N°.                      |
|--------------------------------------------------------------------------------------------------------------|---------------------------------------------------------|--------------------------------|
|                                                                                                              | Proposed Sectional Elevation E-E (North West Elevation) | 634 - 112                      |
|                                                                                                              | PROJECT                                                 | Rev                            |
|                                                                                                              | 264 BELSIZE RD LONDON NW6 4BT                           | Scale 1:100 @ A2<br>1:200 @ A4 |
| Alan Power Architects Ltd                                                                                    | CLIENT                                                  | <b>Date</b> 25 May 2023        |
| 13 Needham Road London, W11 2RP<br>Tel. 020 7229 9375 Fax. 020 7221 4172                                     | ROXBURG OVERSEAS LIMITED                                | Drawn                          |
| DO NOT SOALE EDOM THIS DRAWING. ALL DIMENSIONS TO BE CHECKED ON SITE AND DISCREDANCIES DEDOTTED TO ADCHITECT |                                                         |                                |