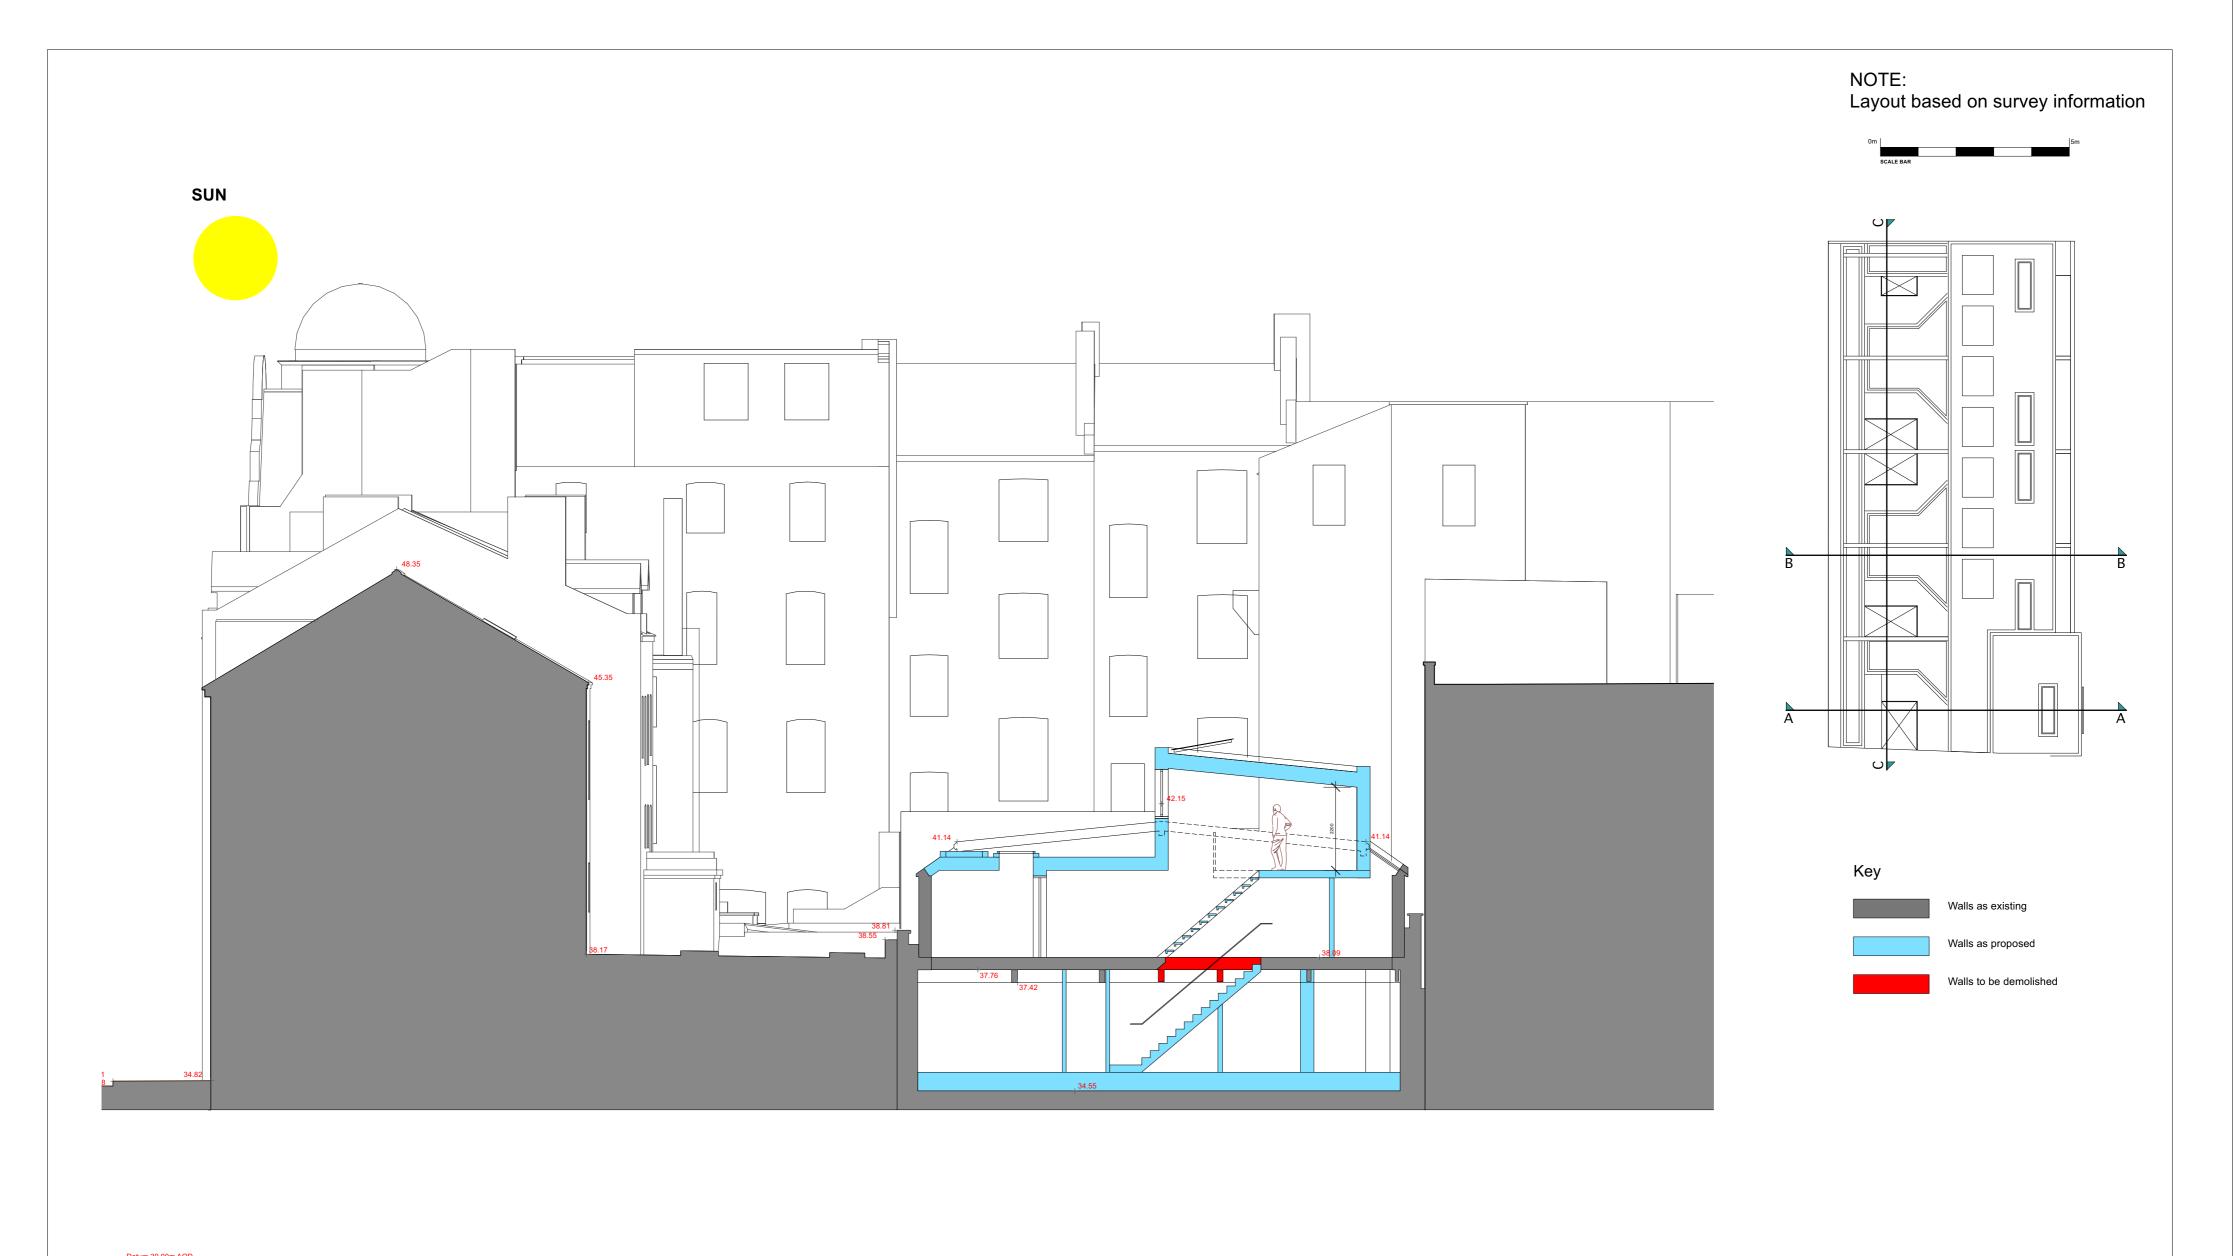

SECTION BB

SECTION BB

## **PRELIMINARY**

**42** 1:100 @ / 1:200 @ /

|                                                                                                              | DRAWING                       | DRWG. N°. |                          |
|--------------------------------------------------------------------------------------------------------------|-------------------------------|-----------|--------------------------|
| alan power (ARCHITECTS.)                                                                                     | Section BB as Proposed        | 634 - 109 |                          |
|                                                                                                              | PROJECT                       | Rev.      | -                        |
|                                                                                                              | 264 BELSIZE RD LONDON NW6 4BT | Scale     | 1:100 @ A2<br>1:200 @ A4 |
| Alan Power Architects Ltd                                                                                    | CLIENT                        | Date      | 25 May 2023              |
| 13 Needham Road London, W11 2RP<br>Tel. 020 7229 9375 Fax. 020 7221 4172                                     | ROXBURG OVERSEAS LIMITED      | Drawn     |                          |
| DO NOT SCALE FROM THIS DRAWING. ALL DIMENSIONS TO BE CHECKED ON SITE AND DISCREPANCIES REPORTED TO ARCHITECT |                               |           |                          |