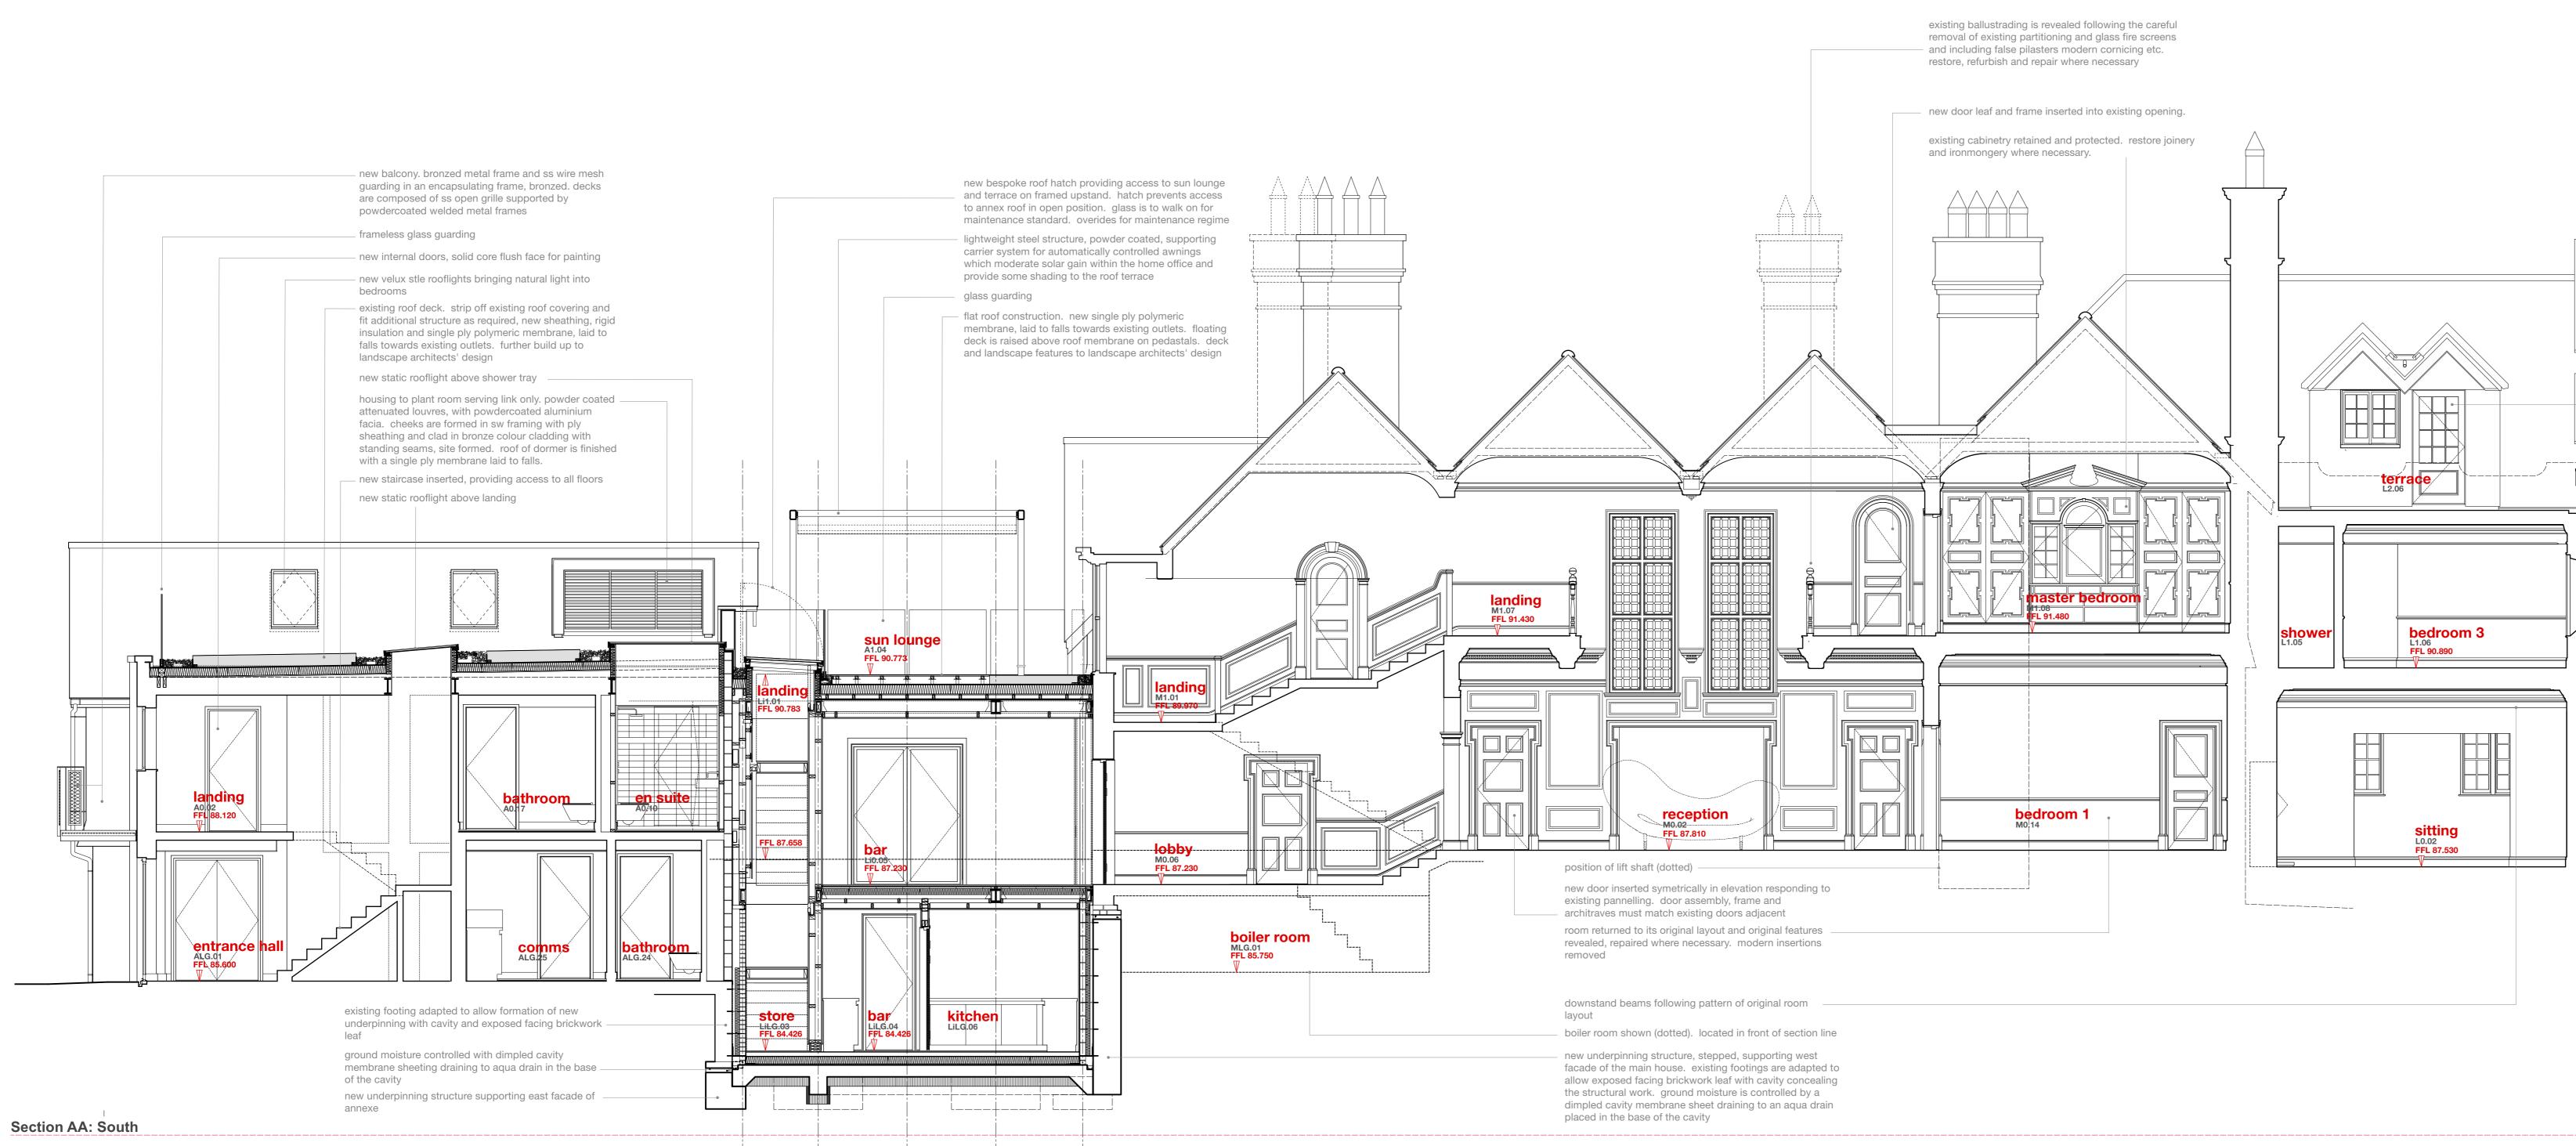

| existing opening altered to allow a new doors providing access rooftop terrace. door joinery and glazing pattern                                                                                                     |
|----------------------------------------------------------------------------------------------------------------------------------------------------------------------------------------------------------------------|
| to follow example provided by the original windows,<br>particularly on the north elevation.<br>remove existing open railings and provide new to similar<br>design with vertical bar infil providing fall protection. |
|                                                                                                                                                                                                                      |
| existing entrance canopy is retained                                                                                                                                                                                 |
|                                                                                                                                                                                                                      |
|                                                                                                                                                                                                                      |
| <br>                                                                                                                                                                                                                 |

DATUM 83.000

| •                 | THIS DRAWING IS THE SUBJECT OF COPYRIGHT WHICH VESTS IN<br>BOWKER SADLER PARTNERSHIP LIMITED. IT IS AN INFRINGEMENT<br>OF COPYRIGHT TO REPRODUCE THIS DRAWING, BY WHATEVER<br>MEANS, INCLUDING ELECTRONIC, WITHOUT THE EXPRESS WRITTEN<br>CONSENT OF BOWKER SADLER PARTNERSHIP LIMITED WHICH<br>RESERVES ALL ITS RIGHTS |  |
|-------------------|-------------------------------------------------------------------------------------------------------------------------------------------------------------------------------------------------------------------------------------------------------------------------------------------------------------------------|--|
|                   | BOWKER SADLER PARTNERSHIP LIMITED ASSERTS ITS RIGHTS TO<br>BE IDENTIFIED AS THE AUTHOR OF THIS DESIGN                                                                                                                                                                                                                   |  |
| ::                | REPORT ERRORS & OMISSIONS TO ARCHITECT.<br>CHECK ALL DIMENSIONS ON SITE<br>DRAWING TO BE READ IN CONJUNCTION WITH THE HEALTH AND<br>SAFETY PLAN AND ALL RELEVANT RISK ASSESSMENTS                                                                                                                                       |  |
|                   | drawings are kindly provided by Malcom Hughes Land Surveys Ltd and are assumed rately describe the existing buildings, services and external spaces.                                                                                                                                                                    |  |
| KEY               |                                                                                                                                                                                                                                                                                                                         |  |
| Feat              | ures                                                                                                                                                                                                                                                                                                                    |  |
| windo             | )ws                                                                                                                                                                                                                                                                                                                     |  |
| bhc               | bottom hung timber casement window                                                                                                                                                                                                                                                                                      |  |
| thc               | top hung timber casement window                                                                                                                                                                                                                                                                                         |  |
| shc               | side hung casement                                                                                                                                                                                                                                                                                                      |  |
| vss               | vertical sliding sash timber window                                                                                                                                                                                                                                                                                     |  |
| tt                | tilt and turn window                                                                                                                                                                                                                                                                                                    |  |
| fl                | fixed light timber window                                                                                                                                                                                                                                                                                               |  |
| frl               | roof light (flat roof)                                                                                                                                                                                                                                                                                                  |  |
| vrl               | velux style roof light (pitched roof)                                                                                                                                                                                                                                                                                   |  |
| crl               | conservation style roof light (pitched roof)                                                                                                                                                                                                                                                                            |  |
| h                 | ceiling hatch                                                                                                                                                                                                                                                                                                           |  |
| sd                | sliding door                                                                                                                                                                                                                                                                                                            |  |
| pd                | pivot door                                                                                                                                                                                                                                                                                                              |  |
| ventil            | ation and flues                                                                                                                                                                                                                                                                                                         |  |
| f                 | wall / roof mounted flue to gas boiler / gas<br>fire. terminal colour is black                                                                                                                                                                                                                                          |  |
| ab1               | air brick wall terminal as extract to bathrooms, kitchens etc,<br>annexe only. standard WL38 weather louvre, various sizes, in<br>powder coated aluminium, colour to suit brickwork                                                                                                                                     |  |
| ab2               | air brick wall terminal as extract to bathrooms, kitchens etc,<br>main house and lodge. 225x225mm bespoke hit and miss vent<br>with vertical slots in powder coated aluminium, colour is black                                                                                                                          |  |
| ab3               | as ab2, with flyscreen removed for greater ventilation rate                                                                                                                                                                                                                                                             |  |
| ab4               | re-use existing terracotta airbrick                                                                                                                                                                                                                                                                                     |  |
| vt                | low profile ventilated roof tile, colour and size matched to existing                                                                                                                                                                                                                                                   |  |
| vth               | hooded ventilated roof tile, colour and size matched to existing                                                                                                                                                                                                                                                        |  |
| vs                | ventilation stack. black                                                                                                                                                                                                                                                                                                |  |
| svs               | ventilation stack. polished stainless steel                                                                                                                                                                                                                                                                             |  |
| (single           | existing windows are generally timber frames with leaded glazing glazed) and fine painted metal sashes. some metalwork has been ed with painted timber to mimic the original sash.                                                                                                                                      |  |
| simple            | north and the west elevations of the main house the windows are<br>r with single glazing and painted timber frames. there are a pair of<br>d metal frame windows on the north elevation                                                                                                                                 |  |
|                   | ber casement windows found on the annexe will be replaced by ofile double glazed units with an anodised bronzed aluminum frame                                                                                                                                                                                          |  |
| windov<br>repaire | g building fabric and structure, including roofs, tiling, masonry,<br>ws, and rainwater goods are to be maintained and<br>ed/refurbished where necessary. the conditions survey will form the<br>from which the maintenance works will be scheduled and agreed.                                                         |  |

© BOWKER SADLER PARTNERSHIP LIMITED

| <b>REV F1</b> 19 Jul 2023 GMcG<br>Minor Material Ammendment Application to include dormer structures at<br>the rear of the annex is added to the drawing                                                               |  |  |  |
|------------------------------------------------------------------------------------------------------------------------------------------------------------------------------------------------------------------------|--|--|--|
| <b>REV F</b> 09 Mar 2022 GMcG<br>The previously approved scheme (scheme 2) is altered to include a number<br>of minor, non material amendments. the amendments included mostly<br>rationalise the alterations at Rev E |  |  |  |
| <b>REV E</b> 06 Sep 2021 GMcG<br>The previously approved scheme (scheme 2) is altered to include a number<br>of small amendments.                                                                                      |  |  |  |
| REV D<br>spare                                                                                                                                                                                                         |  |  |  |
| <b>REV C</b> 15 Jan 2021 GMcG<br>Planning Application further revised, in response to planning and<br>conservation officers comments                                                                                   |  |  |  |
| <b>REV B</b> 10 Aug 2020 GMcG<br>Revised Planning Application marked at Revision B                                                                                                                                     |  |  |  |
| <b>REV A</b> 05 Dec 2019 GMcG<br>Original Planning Application marked at Revision A                                                                                                                                    |  |  |  |
| REV. DATE DRN. CHKD                                                                                                                                                                                                    |  |  |  |
| 17 Lyndhurst Gardens,<br>Hampstead, London<br>Returning A Grand Victorian House To Private Domestic Accommodation<br>NW3 5NU<br>CLIENT<br>Mr and Mrs Yu<br>REPRESENTED BY<br>JAGA Developments (London)                |  |  |  |
| Sections AA and BB<br>as Proposed                                                                                                                                                                                      |  |  |  |
| SCALESHEET SIZEDRAWNCHECKEDDATE1:50@ A0GMcGOct 2019                                                                                                                                                                    |  |  |  |
|                                                                                                                                                                                                                        |  |  |  |
|                                                                                                                                                                                                                        |  |  |  |
| BOWKER SADLER ARCHITECTURE                                                                                                                                                                                             |  |  |  |
| A: Hatherlow House, Hatherlow, Romiley, Stockport SK6 3DY<br>T: 0161 406 7333                                                                                                                                          |  |  |  |
| E: bsp@bowker-sadler.co.uk<br>W: www.bowker-sadler.co.uk                                                                                                                                                               |  |  |  |