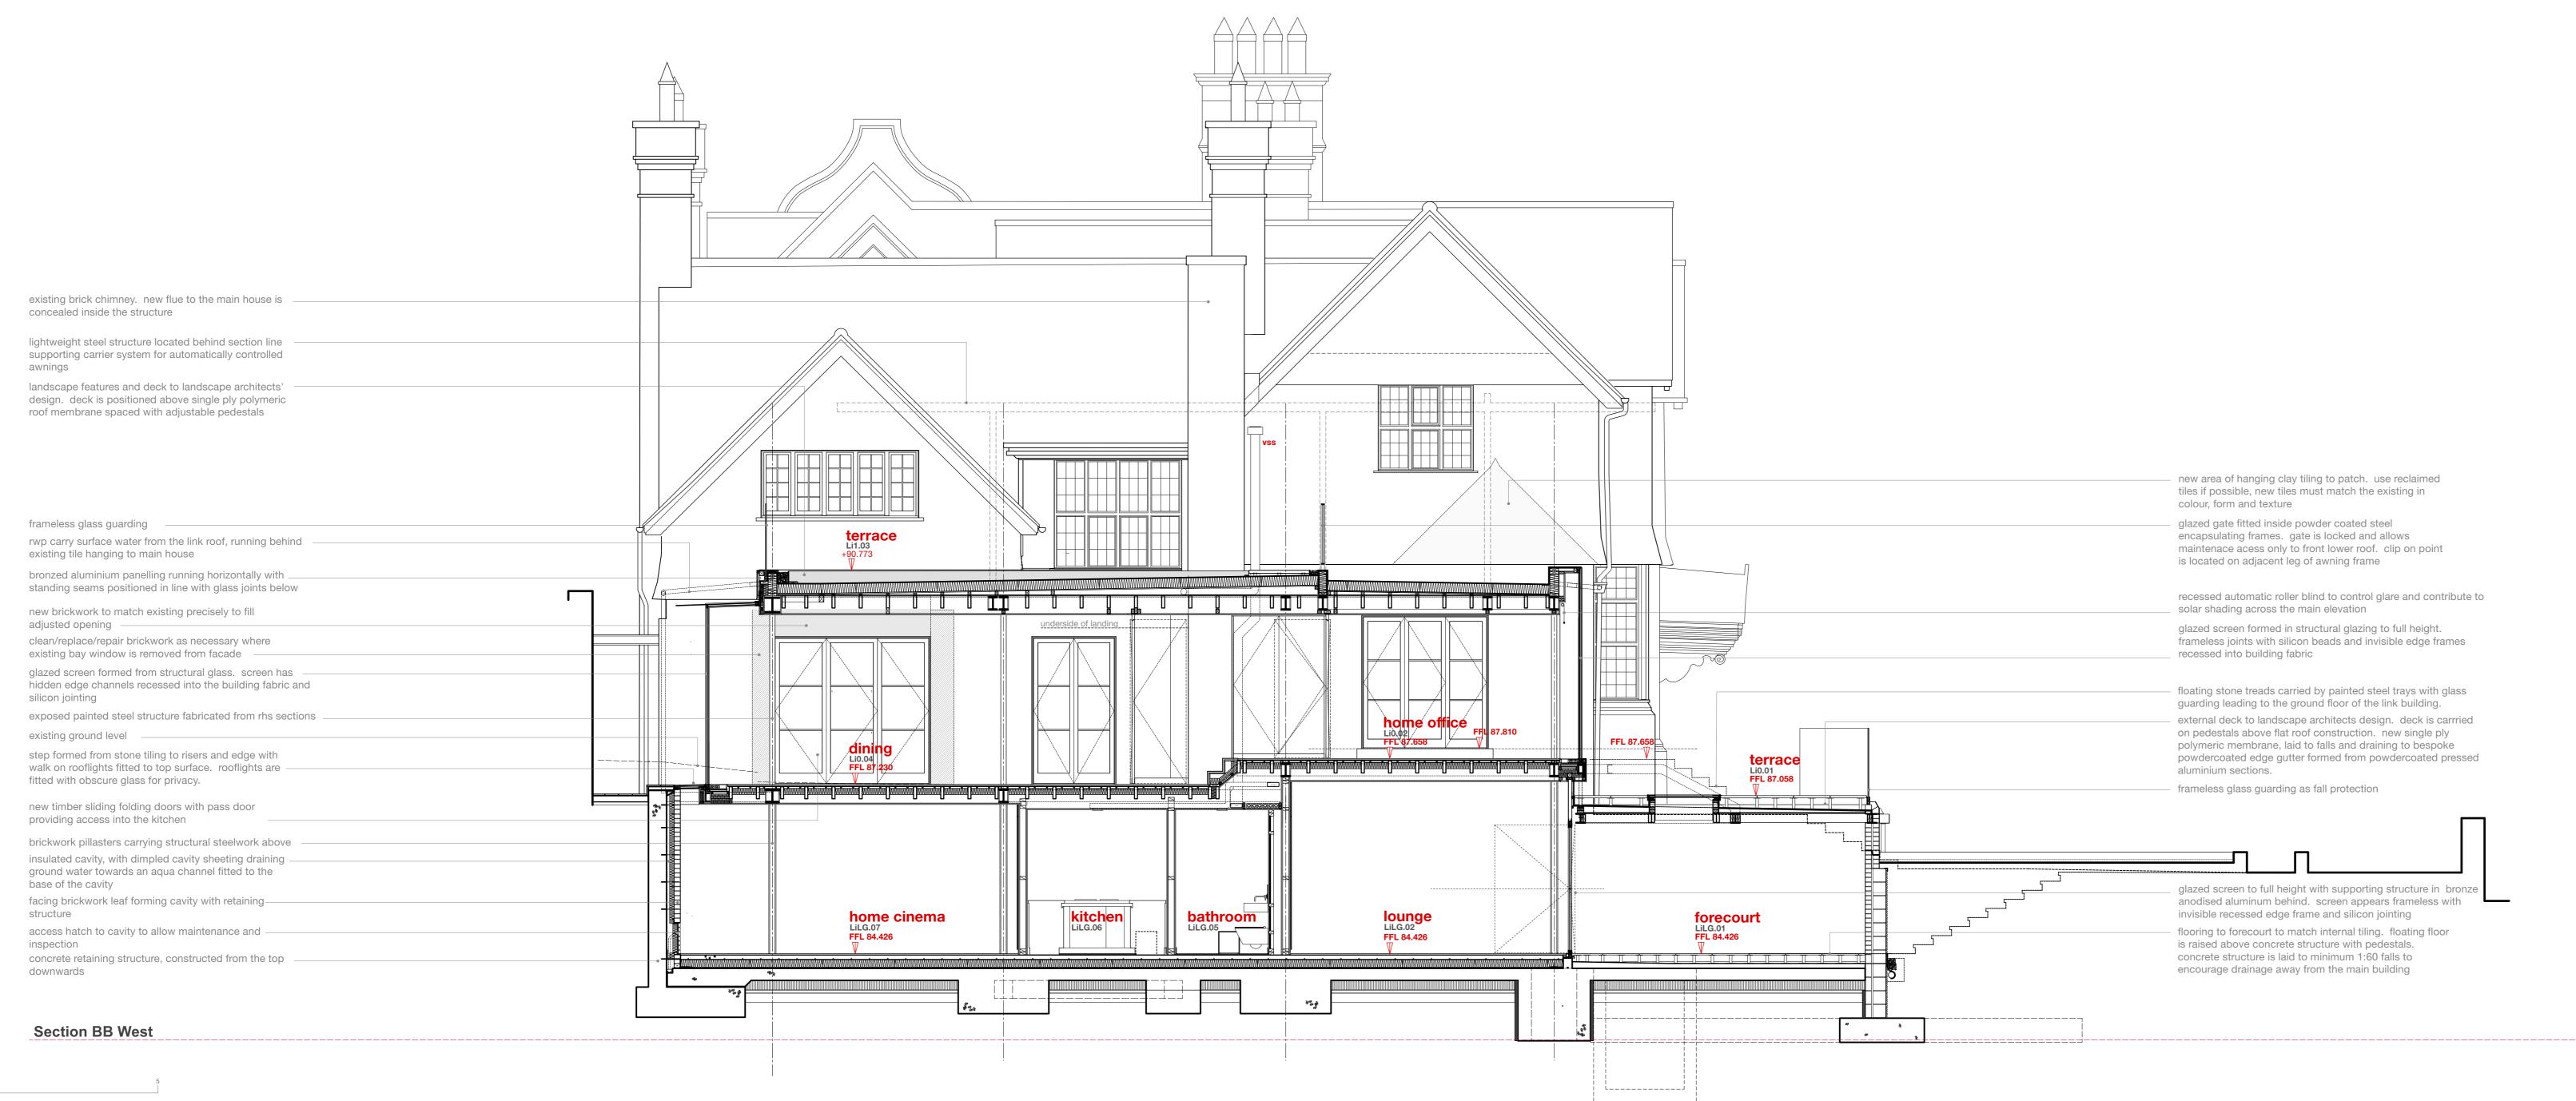

| existing opening altered to allow a new doors providing access rooftop terrace. door joinery and glazing pattern                                                                                                     |
|----------------------------------------------------------------------------------------------------------------------------------------------------------------------------------------------------------------------|
| to follow example provided by the original windows,<br>particularly on the north elevation.<br>remove existing open railings and provide new to similar<br>design with vertical bar infil providing fall protection. |
|                                                                                                                                                                                                                      |
| existing entrance canopy is retained                                                                                                                                                                                 |
|                                                                                                                                                                                                                      |
|                                                                                                                                                                                                                      |
| <br>                                                                                                                                                                                                                 |

DATUM 83.000

| •                 | THIS DRAWING IS THE SUBJECT OF COPYRIGHT WHICH VESTS IN<br>BOWKER SADLER PARTNERSHIP LIMITED. IT IS AN INFRINGEMENT<br>OF COPYRIGHT TO REPRODUCE THIS DRAWING, BY WHATEVER<br>MEANS, INCLUDING ELECTRONIC, WITHOUT THE EXPRESS WRITTEN<br>CONSENT OF BOWKER SADLER PARTNERSHIP LIMITED WHICH<br>RESERVES ALL ITS RIGHTS |  |
|-------------------|-------------------------------------------------------------------------------------------------------------------------------------------------------------------------------------------------------------------------------------------------------------------------------------------------------------------------|--|
|                   | BOWKER SADLER PARTNERSHIP LIMITED ASSERTS ITS RIGHTS TO<br>BE IDENTIFIED AS THE AUTHOR OF THIS DESIGN                                                                                                                                                                                                                   |  |
| ::                | REPORT ERRORS & OMISSIONS TO ARCHITECT.<br>CHECK ALL DIMENSIONS ON SITE<br>DRAWING TO BE READ IN CONJUNCTION WITH THE HEALTH AND<br>SAFETY PLAN AND ALL RELEVANT RISK ASSESSMENTS                                                                                                                                       |  |
|                   | drawings are kindly provided by Malcom Hughes Land Surveys Ltd and are assumed rately describe the existing buildings, services and external spaces.                                                                                                                                                                    |  |
| KEY               |                                                                                                                                                                                                                                                                                                                         |  |
| Feat              | ures                                                                                                                                                                                                                                                                                                                    |  |
| windo             | )ws                                                                                                                                                                                                                                                                                                                     |  |
| bhc               | bottom hung timber casement window                                                                                                                                                                                                                                                                                      |  |
| thc               | top hung timber casement window                                                                                                                                                                                                                                                                                         |  |
| shc               | side hung casement                                                                                                                                                                                                                                                                                                      |  |
| vss               | vertical sliding sash timber window                                                                                                                                                                                                                                                                                     |  |
| tt                | tilt and turn window                                                                                                                                                                                                                                                                                                    |  |
| fl                | fixed light timber window                                                                                                                                                                                                                                                                                               |  |
| frl               | roof light (flat roof)                                                                                                                                                                                                                                                                                                  |  |
| vrl               | velux style roof light (pitched roof)                                                                                                                                                                                                                                                                                   |  |
| crl               | conservation style roof light (pitched roof)                                                                                                                                                                                                                                                                            |  |
| h                 | ceiling hatch                                                                                                                                                                                                                                                                                                           |  |
| sd                | sliding door                                                                                                                                                                                                                                                                                                            |  |
| pd                | pivot door                                                                                                                                                                                                                                                                                                              |  |
| ventil            | ation and flues                                                                                                                                                                                                                                                                                                         |  |
| f                 | wall / roof mounted flue to gas boiler / gas<br>fire. terminal colour is black                                                                                                                                                                                                                                          |  |
| ab1               | air brick wall terminal as extract to bathrooms, kitchens etc,<br>annexe only. standard WL38 weather louvre, various sizes, in<br>powder coated aluminium, colour to suit brickwork                                                                                                                                     |  |
| ab2               | air brick wall terminal as extract to bathrooms, kitchens etc,<br>main house and lodge. 225x225mm bespoke hit and miss vent<br>with vertical slots in powder coated aluminium, colour is black                                                                                                                          |  |
| ab3               | as ab2, with flyscreen removed for greater ventilation rate                                                                                                                                                                                                                                                             |  |
| ab4               | re-use existing terracotta airbrick                                                                                                                                                                                                                                                                                     |  |
| vt                | low profile ventilated roof tile, colour and size matched to existing                                                                                                                                                                                                                                                   |  |
| vth               | hooded ventilated roof tile, colour and size matched to existing                                                                                                                                                                                                                                                        |  |
| vs                | ventilation stack. black                                                                                                                                                                                                                                                                                                |  |
| svs               | ventilation stack. polished stainless steel                                                                                                                                                                                                                                                                             |  |
| (single           | existing windows are generally timber frames with leaded glazing glazed) and fine painted metal sashes. some metalwork has been ed with painted timber to mimic the original sash.                                                                                                                                      |  |
| simple            | north and the west elevations of the main house the windows are<br>r with single glazing and painted timber frames. there are a pair of<br>d metal frame windows on the north elevation                                                                                                                                 |  |
|                   | ber casement windows found on the annexe will be replaced by ofile double glazed units with an anodised bronzed aluminum frame                                                                                                                                                                                          |  |
| windov<br>repaire | g building fabric and structure, including roofs, tiling, masonry,<br>ws, and rainwater goods are to be maintained and<br>ed/refurbished where necessary. the conditions survey will form the<br>from which the maintenance works will be scheduled and agreed.                                                         |  |

© BOWKER SADLER PARTNERSHIP LIMITED

| <b>REV F1</b> 19 Jul 2023 GMcG<br>Minor Material Ammendment Application to include dormer structures at<br>the rear of the annex is added to the drawing                                                               |  |  |  |
|------------------------------------------------------------------------------------------------------------------------------------------------------------------------------------------------------------------------|--|--|--|
| <b>REV F</b> 09 Mar 2022 GMcG<br>The previously approved scheme (scheme 2) is altered to include a number<br>of minor, non material amendments. the amendments included mostly<br>rationalise the alterations at Rev E |  |  |  |
| <b>REV E</b> 06 Sep 2021 GMcG<br>The previously approved scheme (scheme 2) is altered to include a number<br>of small amendments.                                                                                      |  |  |  |
| REV D<br>spare                                                                                                                                                                                                         |  |  |  |
| <b>REV C</b> 15 Jan 2021 GMcG<br>Planning Application further revised, in response to planning and<br>conservation officers comments                                                                                   |  |  |  |
| <b>REV B</b> 10 Aug 2020 GMcG<br>Revised Planning Application marked at Revision B                                                                                                                                     |  |  |  |
| <b>REV A</b> 05 Dec 2019 GMcG<br>Original Planning Application marked at Revision A                                                                                                                                    |  |  |  |
| REV. DATE DRN. CHKD                                                                                                                                                                                                    |  |  |  |
| 17 Lyndhurst Gardens,<br>Hampstead, London<br>Returning A Grand Victorian House To Private Domestic Accommodation<br>NW3 5NU<br>CLIENT<br>Mr and Mrs Yu<br>REPRESENTED BY<br>JAGA Developments (London)                |  |  |  |
| Sections AA and BB<br>as Proposed                                                                                                                                                                                      |  |  |  |
| SCALESHEET SIZEDRAWNCHECKEDDATE1:50@ A0GMcGOct 2019                                                                                                                                                                    |  |  |  |
|                                                                                                                                                                                                                        |  |  |  |
|                                                                                                                                                                                                                        |  |  |  |
| BOWKER SADLER ARCHITECTURE                                                                                                                                                                                             |  |  |  |
| A: Hatherlow House, Hatherlow, Romiley, Stockport SK6 3DY<br>T: 0161 406 7333                                                                                                                                          |  |  |  |
| E: bsp@bowker-sadler.co.uk<br>W: www.bowker-sadler.co.uk                                                                                                                                                               |  |  |  |