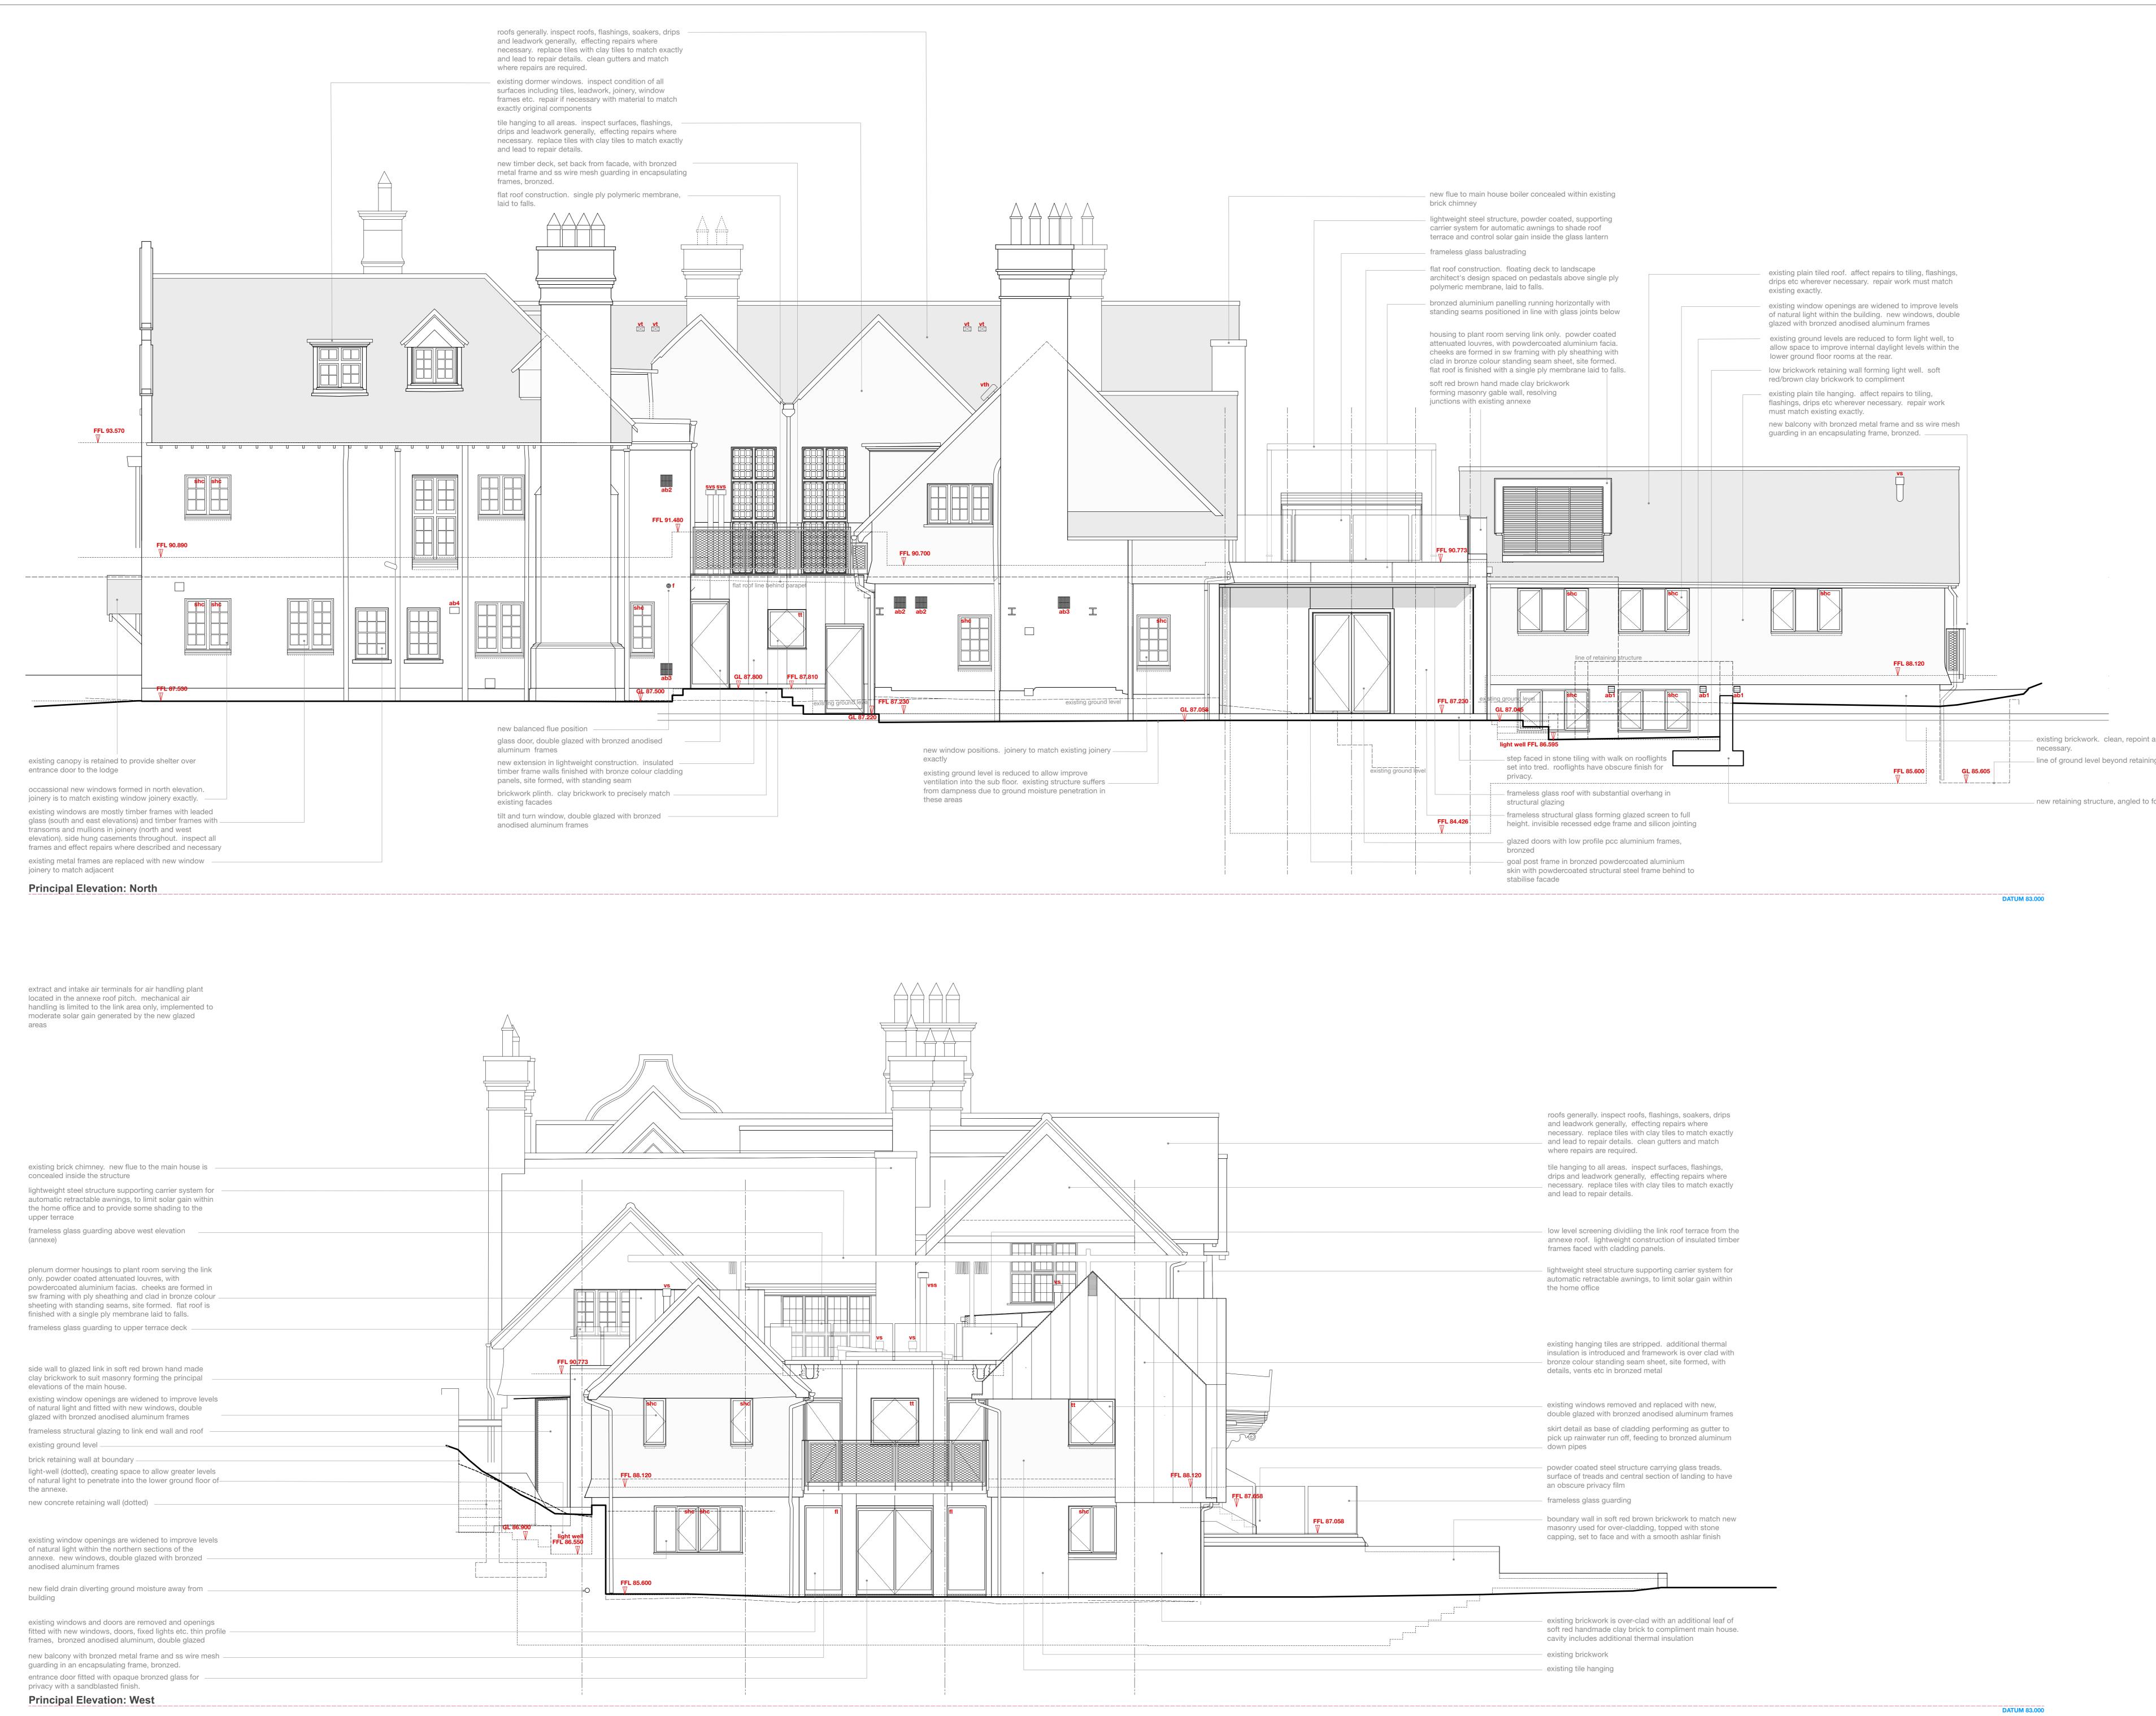

| F                                                                                                                                                                                             | CONSENT OF BOWKER SADLER PARTNERSHIP LIMITED WHICH<br>RESERVES ALL ITS RIGHTS                                                                                                                                                                            |
|-----------------------------------------------------------------------------------------------------------------------------------------------------------------------------------------------|----------------------------------------------------------------------------------------------------------------------------------------------------------------------------------------------------------------------------------------------------------|
|                                                                                                                                                                                               | 30WKER SADLER PARTNERSHIP LIMITED ASSERTS ITS RIGHTS<br>3E IDENTIFIED AS THE AUTHOR OF THIS DESIGN                                                                                                                                                       |
|                                                                                                                                                                                               | REPORT ERRORS & OMISSIONS TO ARCHITECT.<br>CHECK ALL DIMENSIONS ON SITE<br>DRAWING TO BE READ IN CONJUNCTION WITH THE HEALTH ANI<br>SAFETY PLAN AND ALL RELEVANT RISK ASSESSMENTS                                                                        |
| Survey drawings are kindly provided by Malcom Hughes Land Surveys Ltd and are assist to accurately describe the existing buildings, services and external spaces.    KEY   Features   windows |                                                                                                                                                                                                                                                          |
| bhc                                                                                                                                                                                           | bottom hung timber casement window                                                                                                                                                                                                                       |
| thc                                                                                                                                                                                           | top hung timber casement window                                                                                                                                                                                                                          |
| shc                                                                                                                                                                                           | side hung casement                                                                                                                                                                                                                                       |
| vss                                                                                                                                                                                           | vertical sliding sash timber window                                                                                                                                                                                                                      |
| tt                                                                                                                                                                                            | tilt and turn window                                                                                                                                                                                                                                     |
| fl                                                                                                                                                                                            | fixed light timber window                                                                                                                                                                                                                                |
| frl                                                                                                                                                                                           | roof light (flat roof)                                                                                                                                                                                                                                   |
| vrl                                                                                                                                                                                           | velux style roof light (pitched roof)                                                                                                                                                                                                                    |
| crl                                                                                                                                                                                           | conservation style roof light (pitched roof)                                                                                                                                                                                                             |
| h                                                                                                                                                                                             | ceiling hatch                                                                                                                                                                                                                                            |
| sd                                                                                                                                                                                            | sliding door                                                                                                                                                                                                                                             |
| pd                                                                                                                                                                                            | pivot door                                                                                                                                                                                                                                               |
| ventila                                                                                                                                                                                       | tion and flues                                                                                                                                                                                                                                           |
| f                                                                                                                                                                                             | wall / roof mounted flue to gas boiler / gas<br>fire, terminal colour is black                                                                                                                                                                           |
| ab1                                                                                                                                                                                           | air brick wall terminal as extract to bathrooms, kitchens etc,<br>annexe only. standard WL38 weather louvre, various sizes, ir<br>powder coated aluminium, colour to suit brickwork                                                                      |
| ab2                                                                                                                                                                                           | air brick wall terminal as extract to bathrooms, kitchens etc,<br>main house and lodge. 225x225mm bespoke hit and miss w<br>with vertical slots in powder coated aluminium, colour is black                                                              |
| ab3                                                                                                                                                                                           | as ab2, with flyscreen removed for greater ventilation rate                                                                                                                                                                                              |
| ab4                                                                                                                                                                                           | re-use existing terracotta airbrick                                                                                                                                                                                                                      |
| vt                                                                                                                                                                                            | low profile ventilated roof tile, colour and size matched to existing                                                                                                                                                                                    |
| vth                                                                                                                                                                                           | hooded ventilated roof tile, colour and size matched to existing                                                                                                                                                                                         |
| vs                                                                                                                                                                                            | ventilation stack. black                                                                                                                                                                                                                                 |
| svs                                                                                                                                                                                           | ventilation stack. polished stainless steel                                                                                                                                                                                                              |
| (single g<br>replaced                                                                                                                                                                         | existing windows are generally timber frames with leaded glazing glazed) and fine painted metal sashes. some metalwork has been d with painted timber to mimic the original sash.                                                                        |
| simpler                                                                                                                                                                                       | north and the west elevations of the main house the windows are<br>with single glazing and painted timber frames. there are a pair o<br>metal frame windows on the north elevation                                                                       |
|                                                                                                                                                                                               | per casement windows found on the annexe will be replaced by<br>file double glazed units with an anodised bronzed aluminum fram                                                                                                                          |
| window<br>repairec                                                                                                                                                                            | building fabric and structure, including roofs, tiling, masonry,<br>s, and rainwater goods are to be maintained and<br>l/refurbished where necessary. the conditions survey will form th<br>om which the maintenance works will be scheduled and agreed. |
|                                                                                                                                                                                               | repairs as                                                                                                                                                                                                                                               |
| make                                                                                                                                                                                          | iopulo do                                                                                                                                                                                                                                                |

new retaining structure, angled to follow the land form

DATUM 83.000

REV F1 19 Jul 2023 GMcG Minor Material Ammendment Application to include dormer structures at the rear of the annex is added to the drawing REV F 09 Mar 2022 GMcG The previously approved scheme (scheme 2) is altered to include a number of minor, non material amendments. the amendments included mostly rationalise the alterations at Rev E REVE 06 Sep 2021 GMcG The previously approved scheme (scheme 2) is altered to include a number of small amendments. **REV D** spare REV C 15 Jan 2021 GMcG Planning Application further revised, in response to planning and conservation officers comments REV B 10 Aug 2020 GMcG Revised Planning Application marked at Revision B REV A 05 Dec 2019 GMcG riginal Planning Applica REV. DATE DRN. CHKD. ROJECT The Hoo, Scheme 3 17 Lyndhurst Gardens, Hampstead, London Returning A Grand Victorian House To Private Domestic Accommoda LIENT Mr and Mrs Yu REPRESENTED BY JAGA Developments (London) North and West Elevations as Proposed SCALE SHEET SIZE DRAWN CHECKED DATE 1:50 @ A0 GMcG Oct 2019 BOWKER SADLER ARCHITECTURE : Hatherlow House, Hatherlow, Romiley, Stockport SK6 3DY Г: 0161 406 7333 : bsp@bowker-sadler.co.uk

DATUM 83.000

REVISION DRAWING No 19013 1141 TATUS PLANNING

N: www.bowker-sadler.co.uk