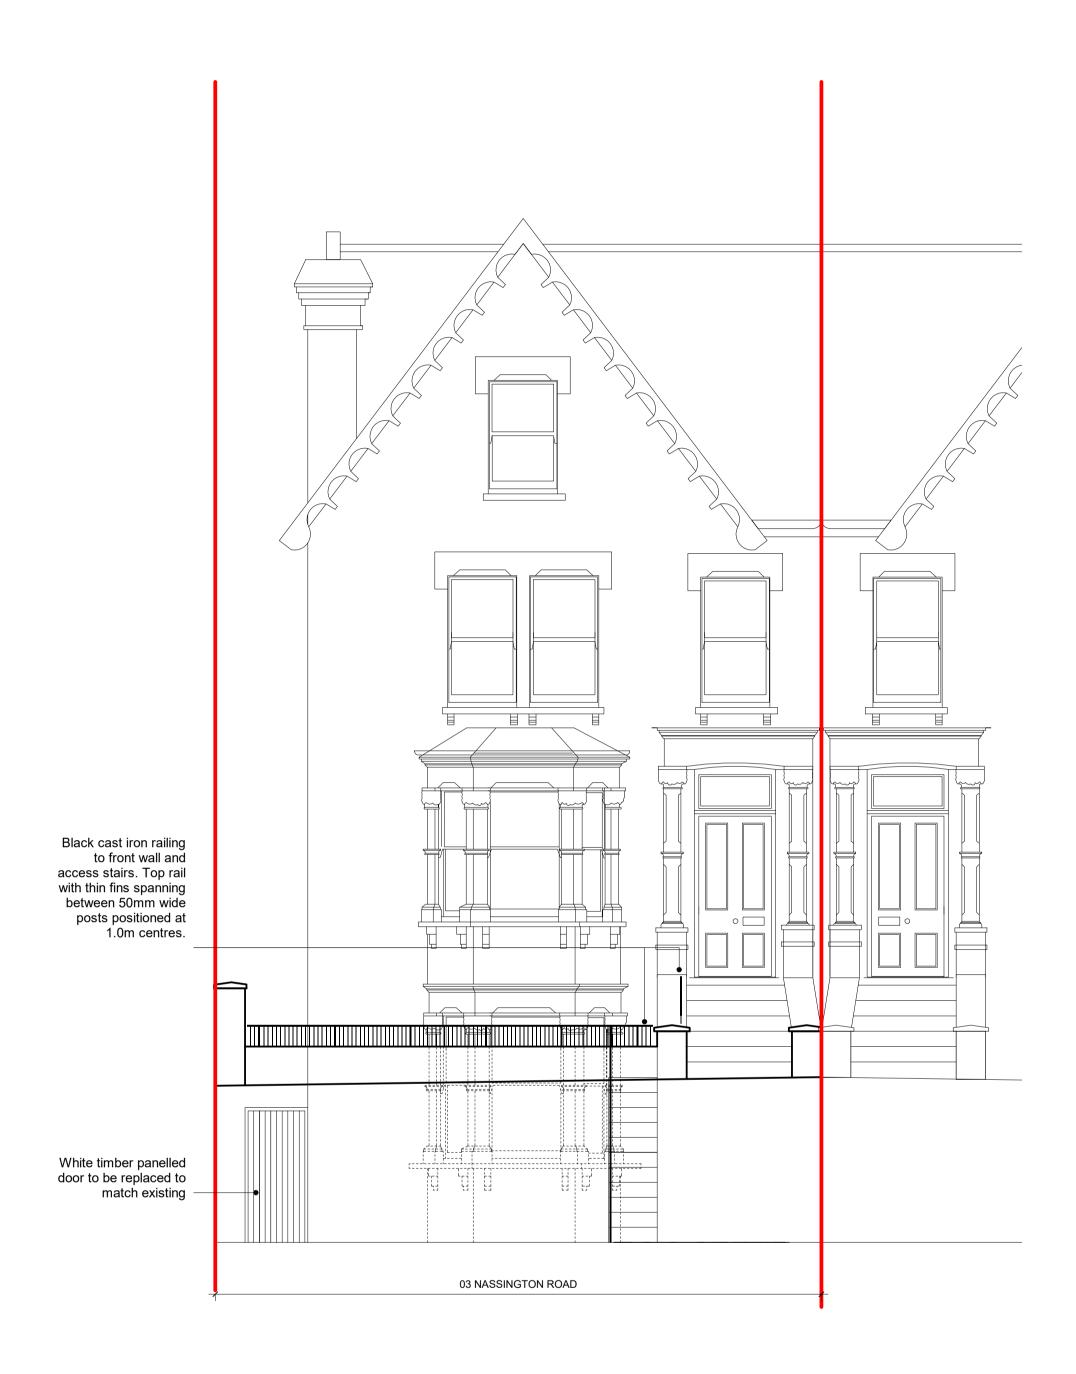

А

SCALE

23.06.23

 Black cast iron railing to front wall and access stairs. Top rail with thin fins spanning between 50mm wide posts positioned at 1.0m centres.

#### **Proposed Front Elevation**

**Proposed Rear Elevation** 

REVISION DETAILS

DRAWING NO.

Revision A

info@mida-architecture.co.uk +44 (0)207-998-3781 www.mida-architecture.co.uk

3 NASSINGTON ROAD, LONDON, NW3 2TX TITLE PROPOSED FRONT AND REAR ELEVATION STATUS PLANNING DATE REVISION SCALE 1:50 @A1 23.06.23