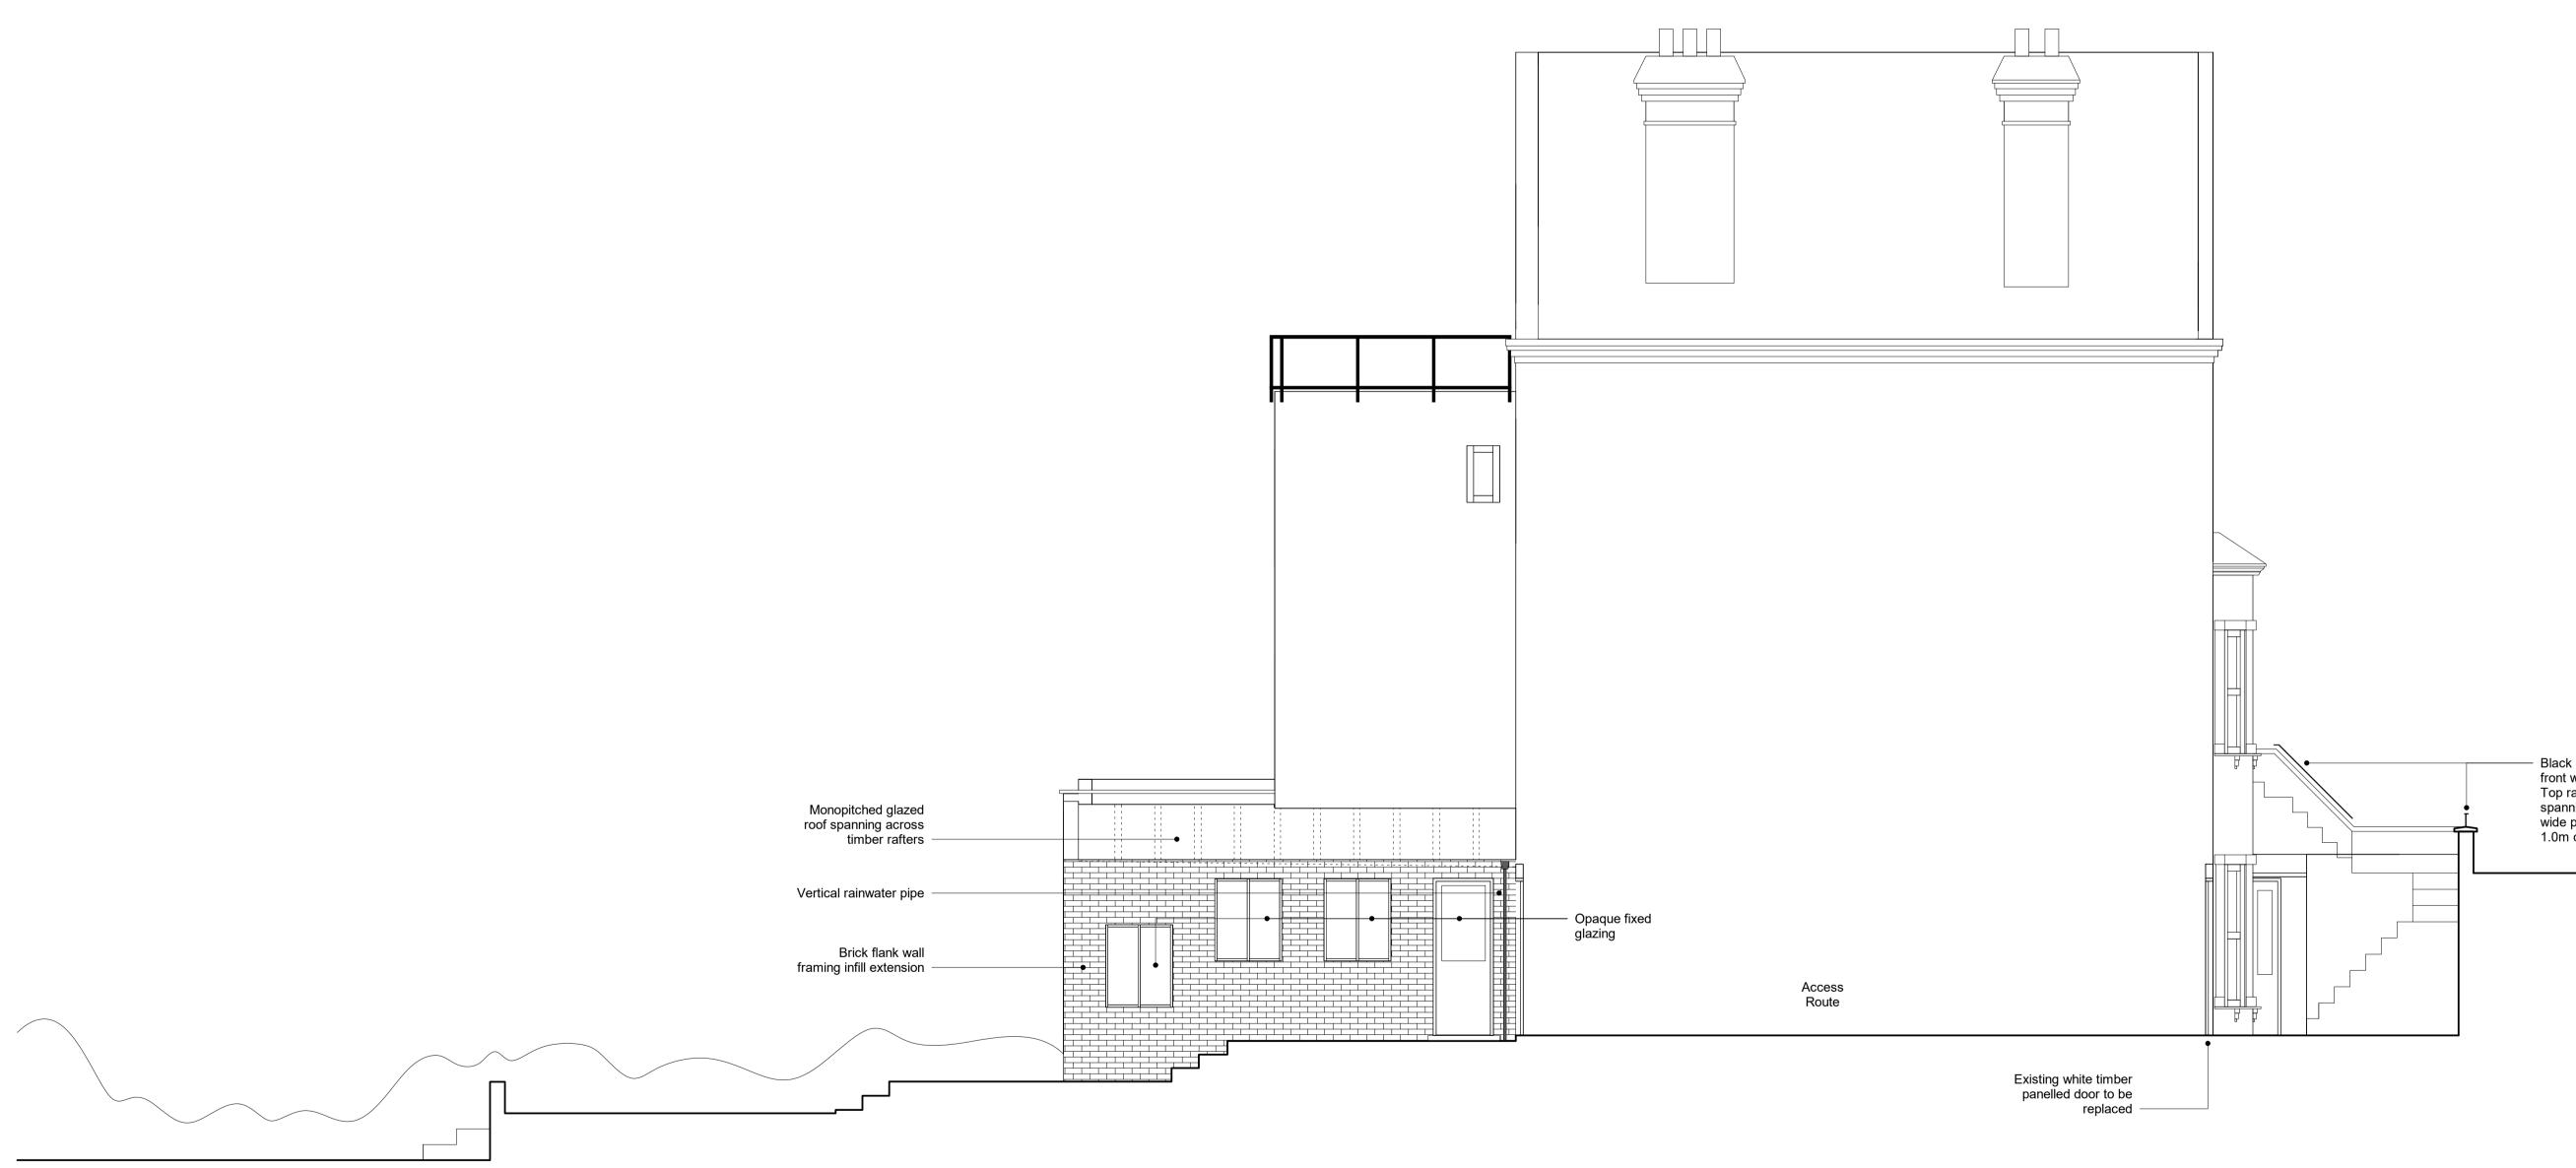

#### **Proposed Side Elevation**

REVISION DETAILS

DRAWING NO.

Revision A

 Black cast iron railing to front wall and access stairs.
 Top rail with thin fins spanning between 50mm wide posts positioned at 1.0m centres.

А

SCALE

23.06.23

 Black cast iron railing to front wall and access stairs. Top rail with thin fins spanning between 50mm wide posts positioned at 1.0m centres.