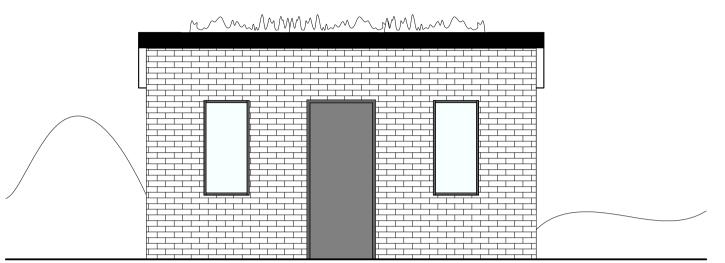

### **Outbuilding Rear Elevation**

## **Proposed Outbuilding Section**

REVISION DETAILS

DRAWING NO.

Revision A

SCALE \_\_\_\_ 2.5 Óm MIDA ARCHITECTURE LTD MIDA Old Post Room Somerset House London WC2R 1LA info@mida-architecture.co.uk +44 (0)207-998-3781 www.mida-architecture.co.uk PROJECT 3 NASSINGTON ROAD, LONDON, NW3 2TX TITLE PROPOSED OUTBUILDING SECTION AND ELEVATIONS STATUS PLANNING DATE REVISION SCALE

23.06.23

А

1:50 @A1