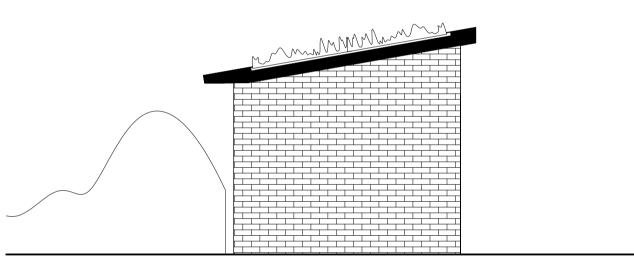

## **Proposed Outbuilding Section**

REVISION DETAILS

DRAWING NO.

Revision A

SCALE \_\_\_\_ 2.5 Óm MIDA ARCHITECTURE LTD MIDA Old Post Room Somerset House London WC2R 1LA info@mida-architecture.co.uk +44 (0)207-998-3781 www.mida-architecture.co.uk PROJECT 3 NASSINGTON ROAD, LONDON, NW3 2TX TITLE PROPOSED OUTBUILDING SECTION AND ELEVATIONS STATUS PLANNING DATE REVISION SCALE

23.06.23

А

1:50 @A1