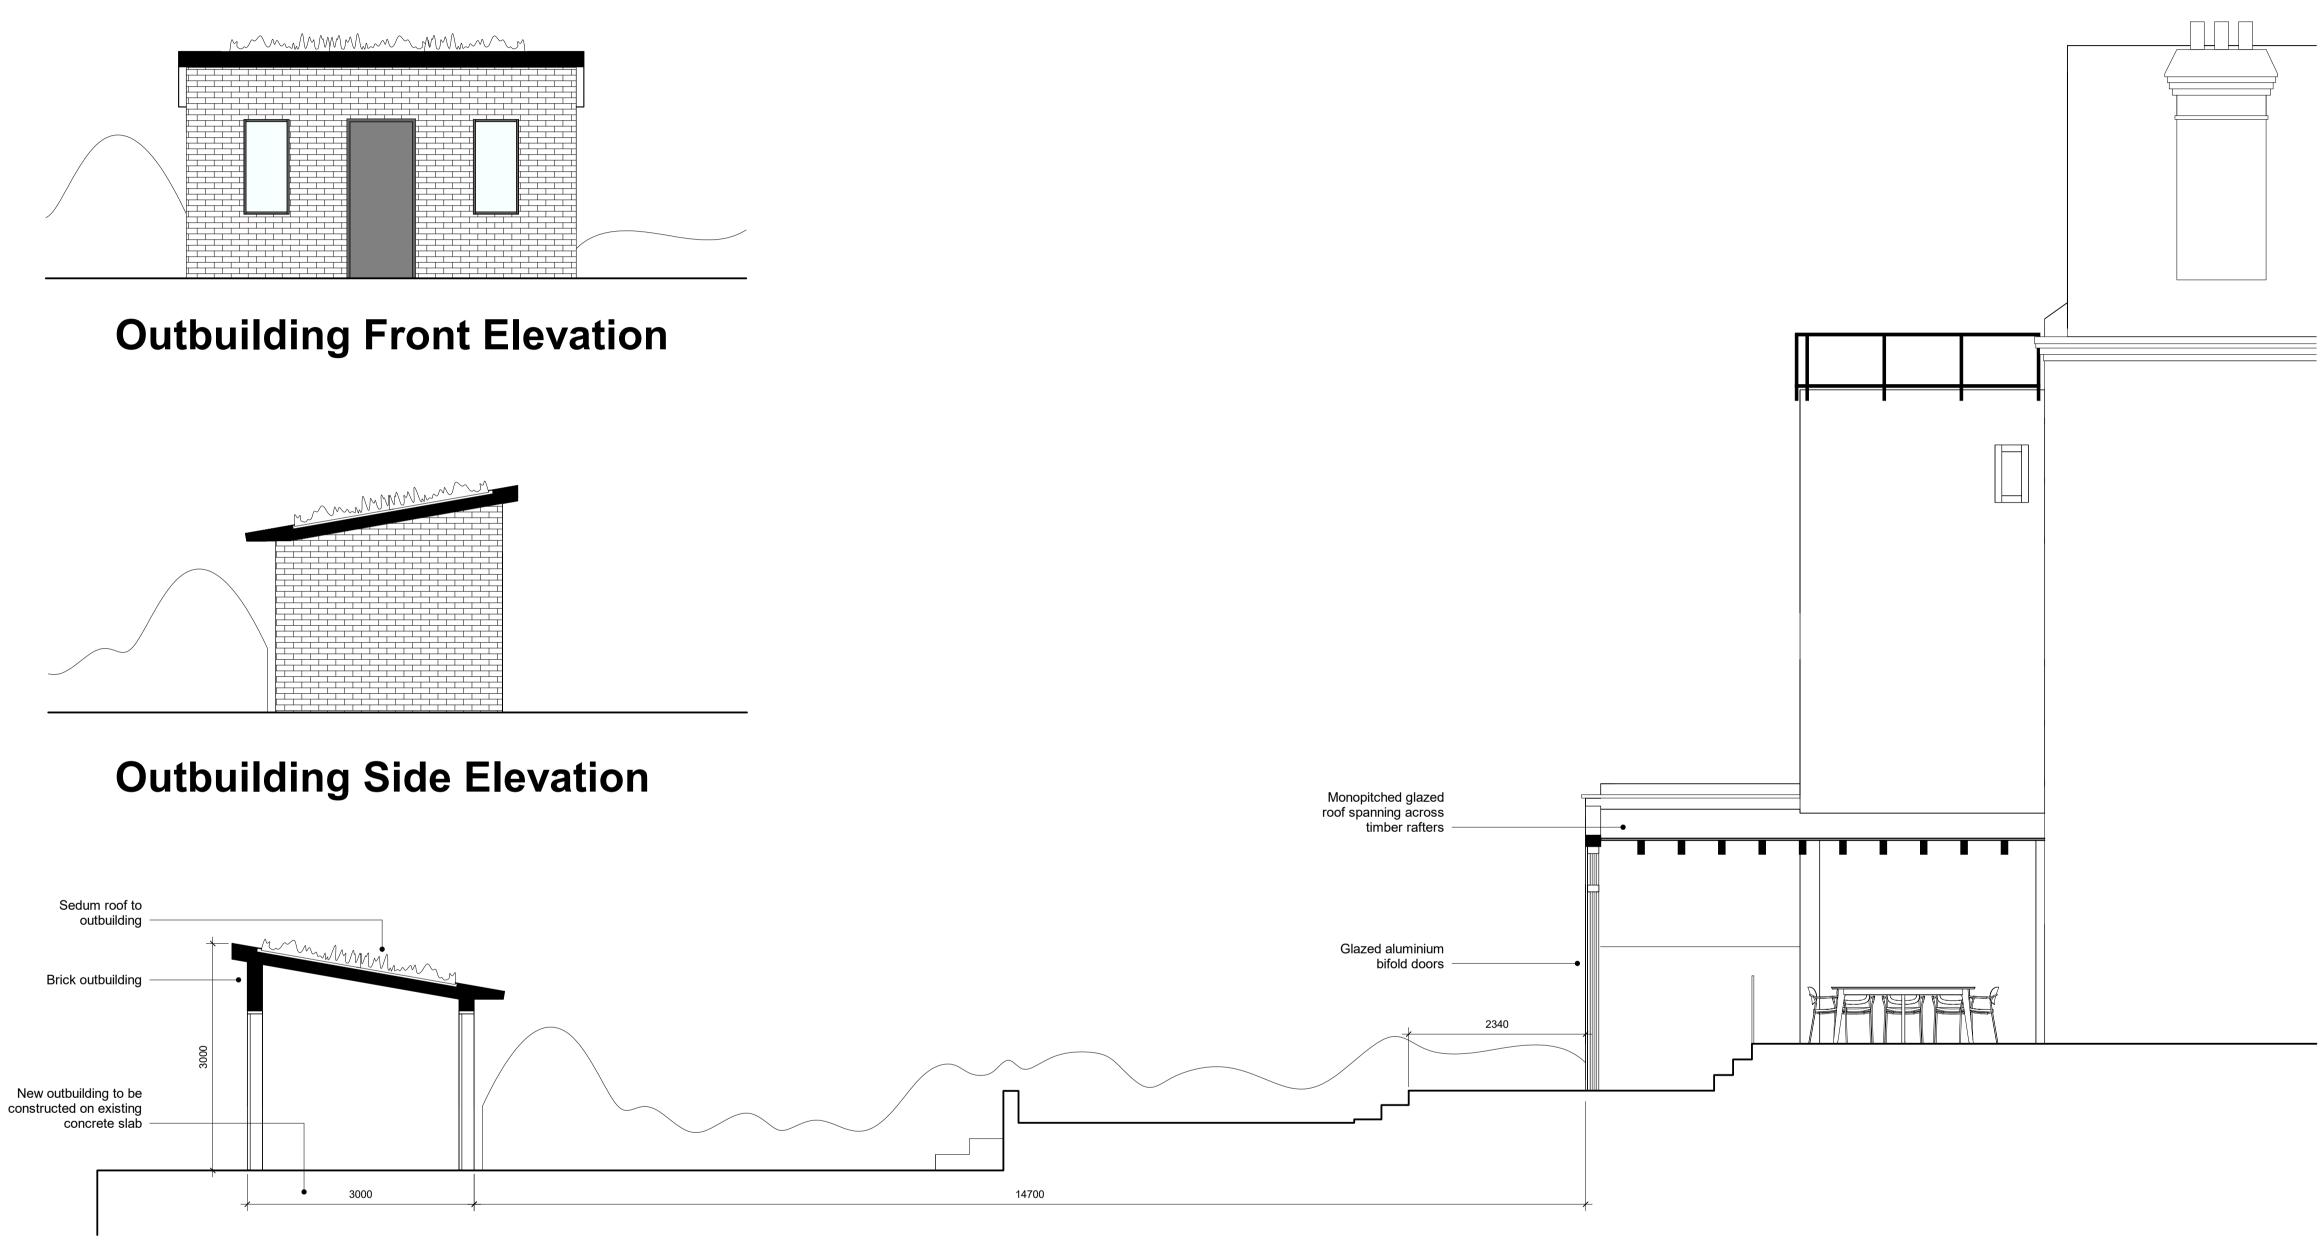

### **Outbuilding Rear Elevation**

## **Proposed Outbuilding Section**

REVISION DETAILS

DRAWING NO.

Revision A

SCALE \_\_\_\_ 2.5 Óm MIDA ARCHITECTURE LTD MIDA Old Post Room Somerset House London WC2R 1LA info@mida-architecture.co.uk +44 (0)207-998-3781 www.mida-architecture.co.uk PROJECT 3 NASSINGTON ROAD, LONDON, NW3 2TX TITLE PROPOSED OUTBUILDING SECTION AND ELEVATIONS STATUS PLANNING DATE REVISION SCALE

23.06.23

А

1:50 @A1