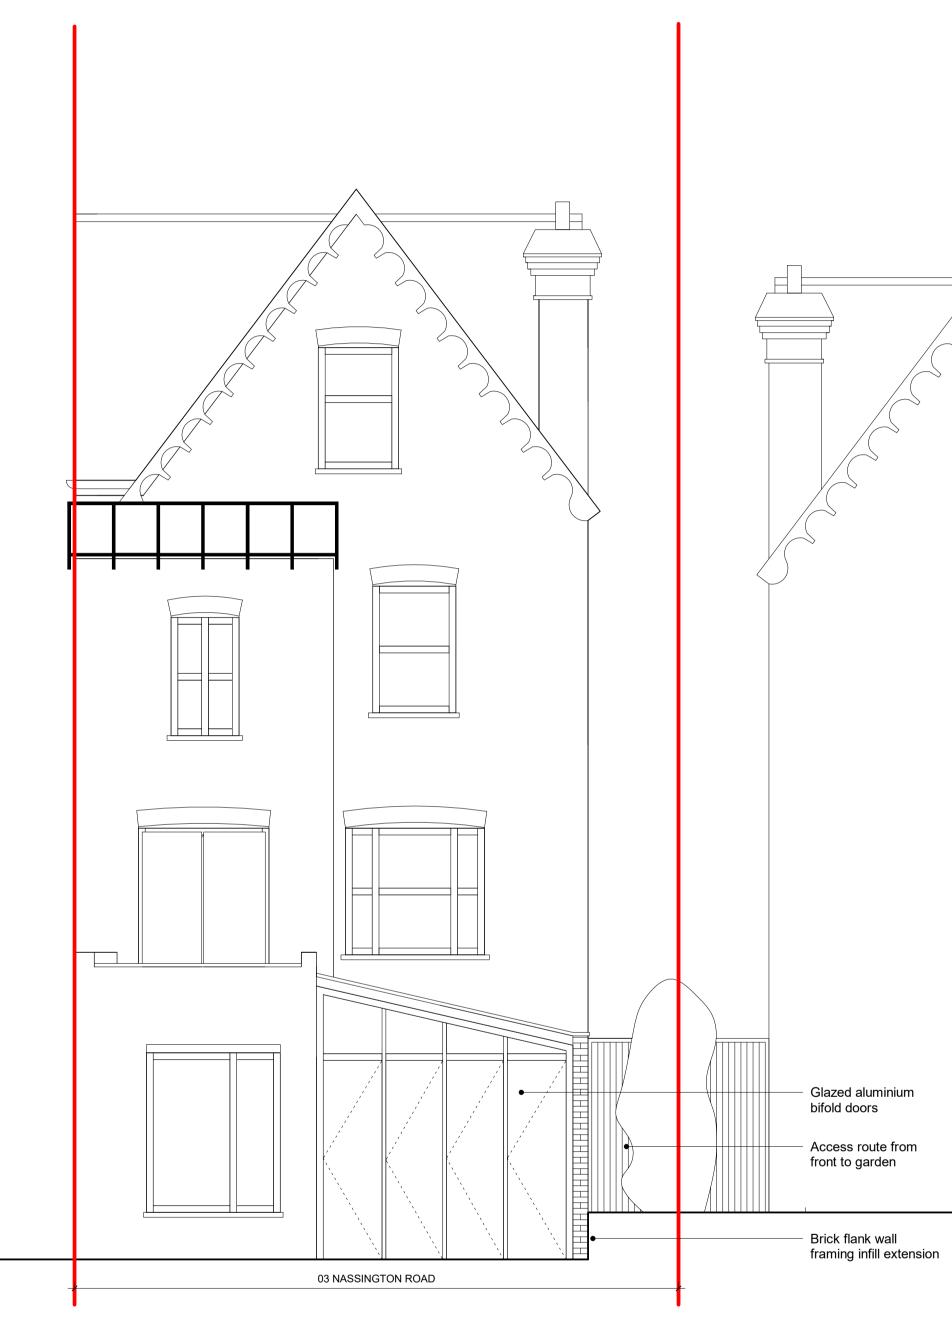

#### **Proposed Front Elevation**

**Proposed Rear Elevation** 

REVISION DETAILS

DRAWING NO.

Revision A

info@mida-architecture.co.uk +44 (0)207-998-3781 www.mida-architecture.co.uk

3 NASSINGTON ROAD, LONDON, NW3 2TX TITLE PROPOSED FRONT AND REAR ELEVATION STATUS PLANNING DATE REVISION SCALE 1:50 @A1 23.06.23