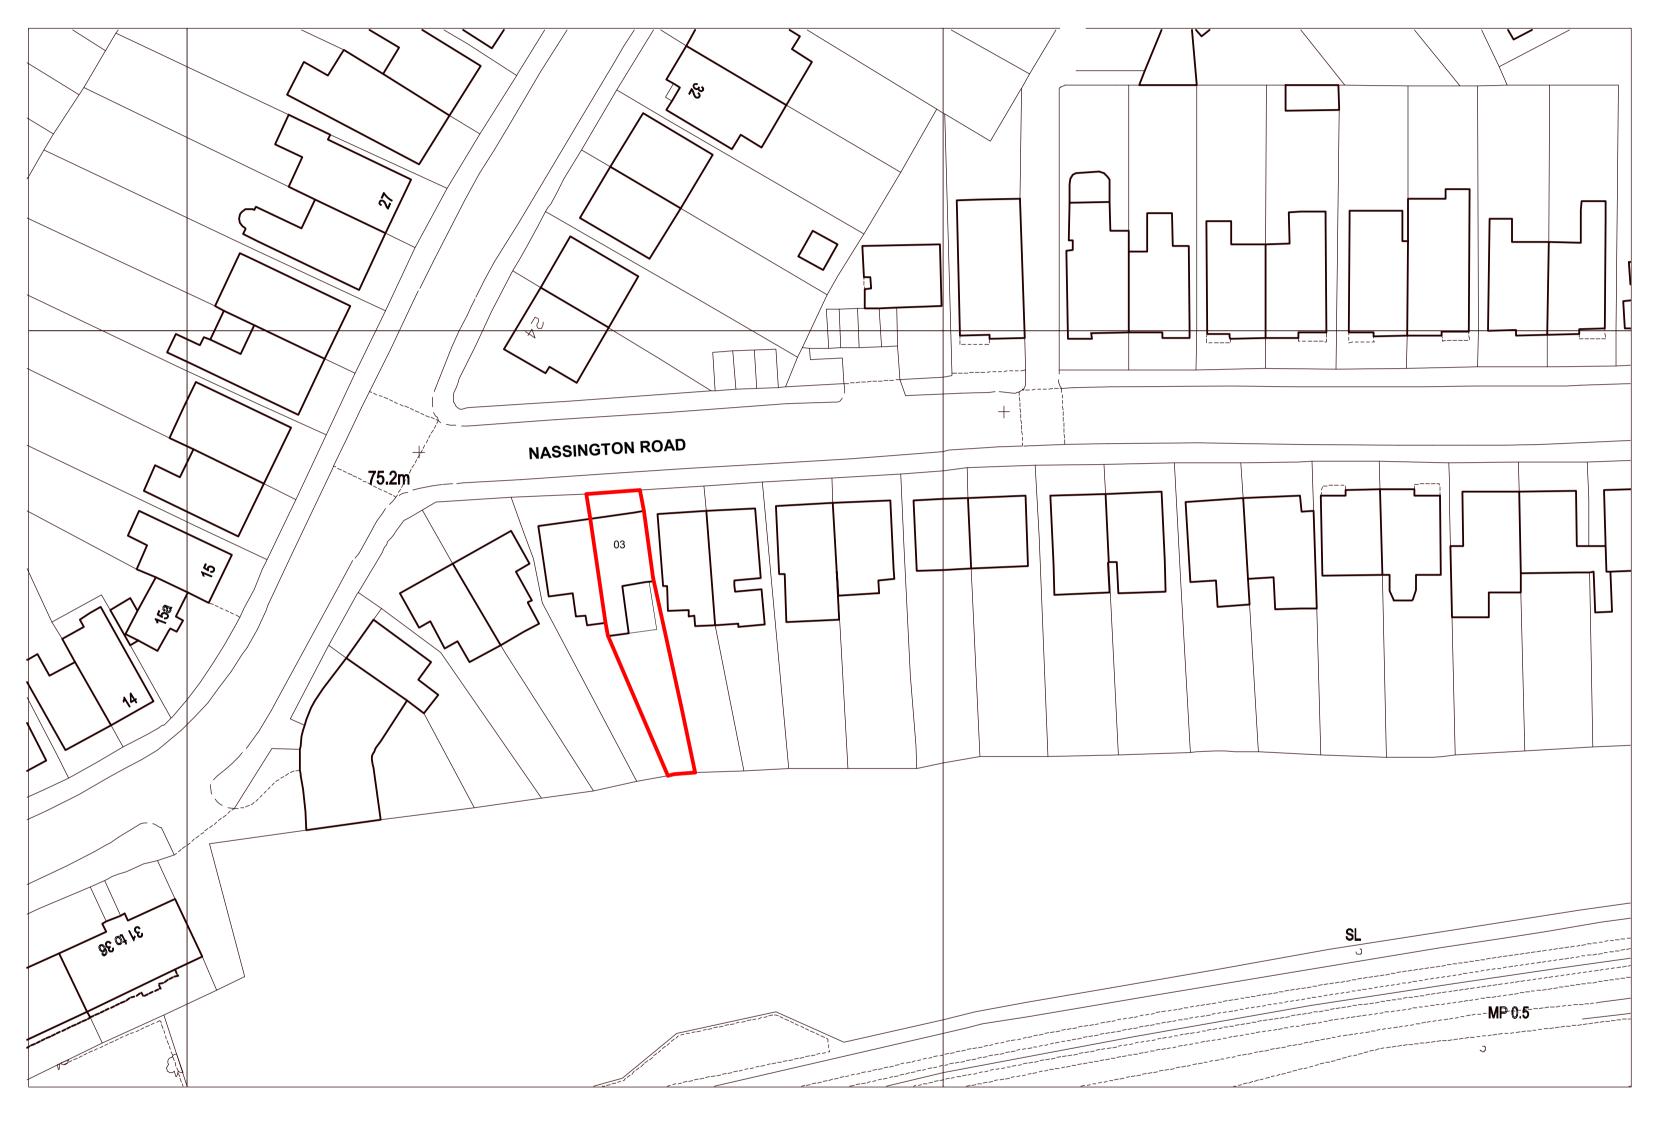

### **Proposed Site Plan**

REVISION DETAILS ISSUED FOR PLANNING

DRAWING NO.

Revision A

MIDA ARCHITECTURE LTD Old Post Room Somerset House London WC2R 1LA info@mida-architecture.co.uk

info@mida-architecture.co.uk +44 (0)207-998-3781 www.mida-architecture.co.uk

PROJECT
3 NASSINGTON ROAD, LONDON, NW3 2TX
TITLE
PROPOSED SITE AND BLOCK PLAN
STATUS
PLANNING
DATE REVISION SC
23.06.23 A

scale 1:500 @A1