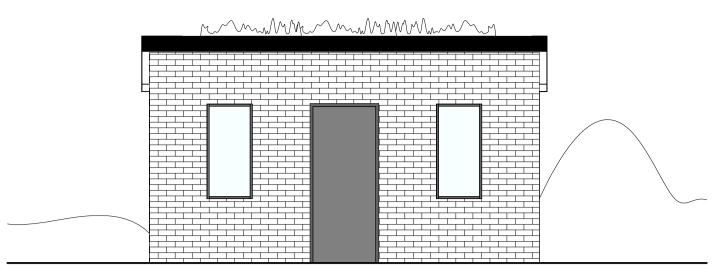

### **Outbuilding Rear Elevation**

## **Proposed Outbuilding Section**

REVISION DETAILS

DRAWING NO.

Revision A

SCALE \_\_\_\_ 2.5 Óm MIDA ARCHITECTURE LTD MIDA Old Post Room Somerset House London WC2R 1LA info@mida-architecture.co.uk +44 (0)207-998-3781 www.mida-architecture.co.uk PROJECT 3 NASSINGTON ROAD, LONDON, NW3 2TX TITLE PROPOSED OUTBUILDING SECTION AND ELEVATIONS STATUS PLANNING DATE REVISION SCALE

23.06.23

А

1:50 @A1