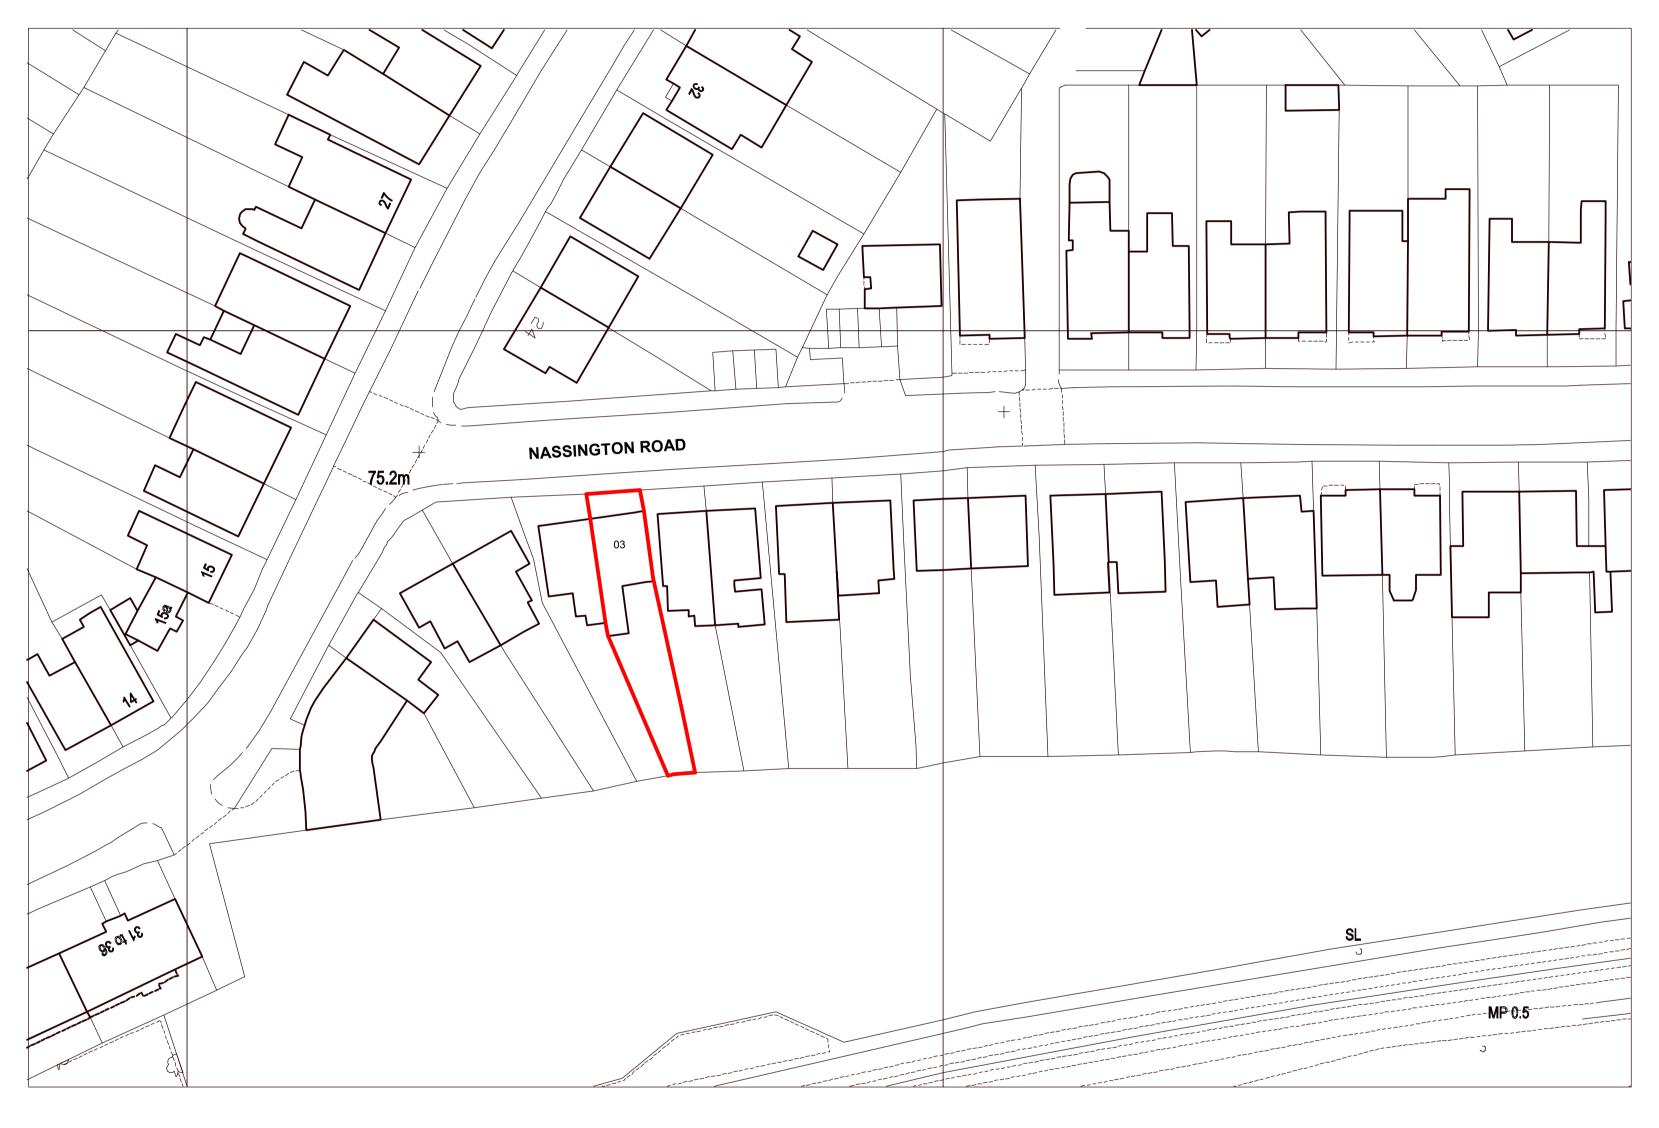

**Existing Site Plan** 

REVISION DETAILS ISSUED FOR PLANNING

DRAWING NO.

Revision A

MIDA ARCHITECTURE LTD Old Post Room Somerset House London WC2R 1LA info@mida-architecture.co.uk +44 (0)207-998-3781 www.mida-architecture.co.uk

PROJECT
3 NASSINGTON ROAD, LONDON, NW3 2TX
TITLE
EXISTING SITE AND BLOCK PLAN
STATUS
PLANNING
DATE REVISION SG
23.06.23 A

scale 1:500 @A1

DATE DRW CHK 23.06.23 MIDA MIDA

REVISION DETAILS

DRAWING NO.

Revision A