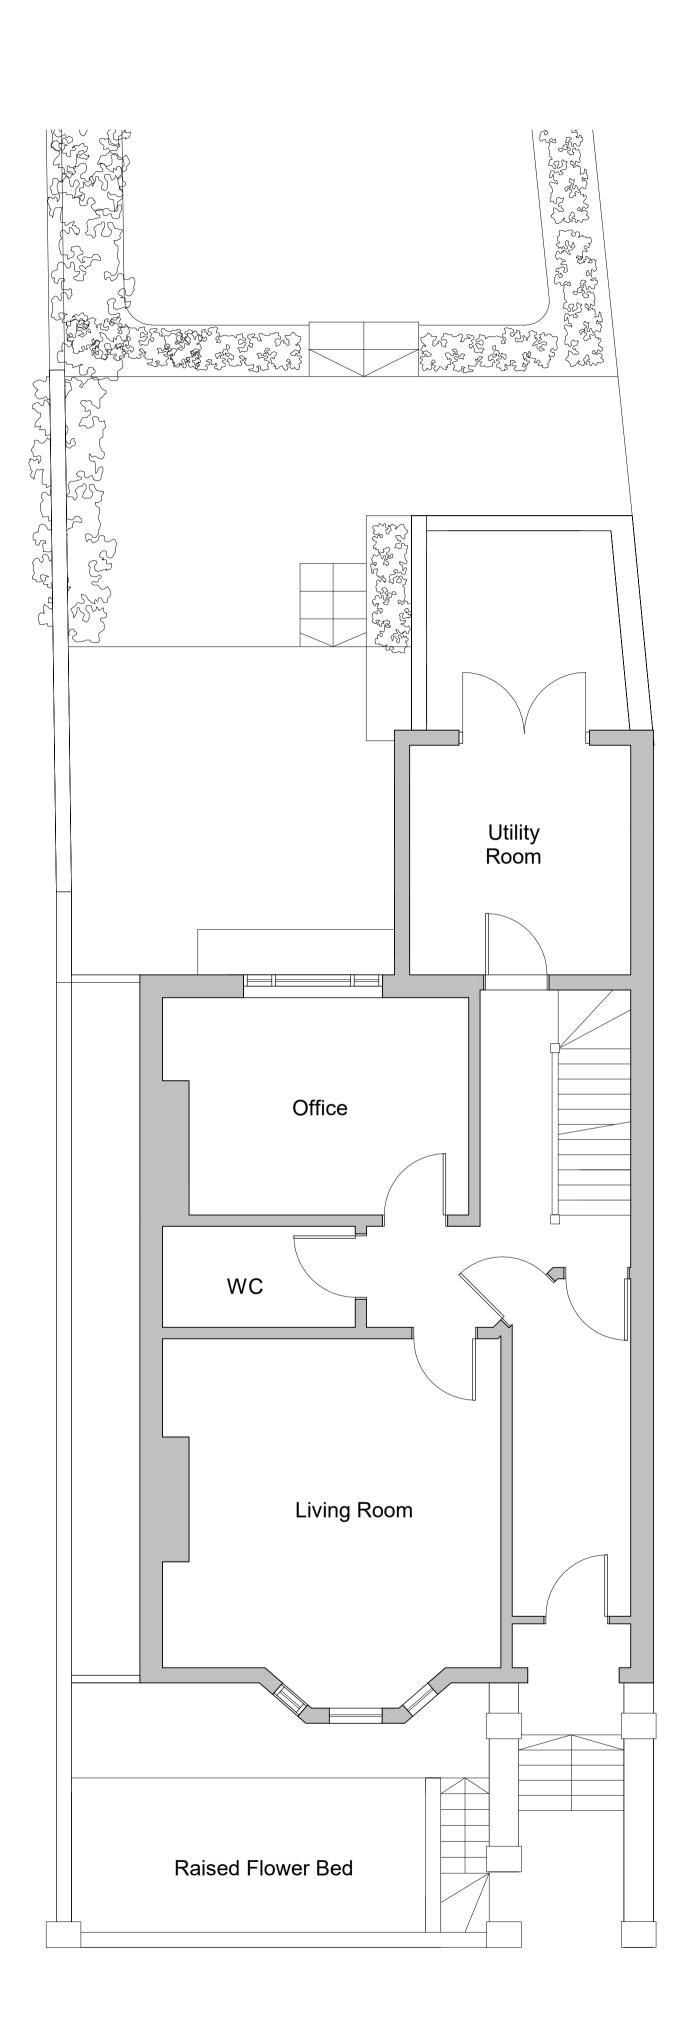

Existing Site Plan** 



REVISION DETAILS ISSUED FOR PLANNING



DRAWING NO.



Revision A



MIDA ARCHITECTURE LTD Old Post Room Somerset House London WC2R 1LA info@mida-architecture.co.uk +44 (0)207-998-3781 www.mida-architecture.co.uk

PROJECT
3 NASSINGTON ROAD, LONDON, NW3 2TX
TITLE
EXISTING SITE AND BLOCK PLAN
STATUS
PLANNING
DATE REVISION SG
23.06.23 A

scale 1:500 @A1



DATE DRW CHK 23.06.23 MIDA MIDA

REVISION DETAILS



DRAWING NO.



Revision A

info@mida-architecture.co.uk +44 (0)207-998-3781 www.mida-architecture.co.uk

PROJECT 3 NASSINGTON ROAD, LONDON, NW3 2TX TITLE EXISTING GARDEN PLAN STATUS PLANNING DATE REVISION SCALE 1 : 50 @A1 23.06.23 А



© Mida Architecture Ltd 2017

 UPVC white casement windows to ground floor

 Raised planting bed with brick wall surround

2 E04



## **Existing Ground Floor**

REVISION DETAILS

DRAWING NO.



Revision A





## **Existing Front Elevation**



**Existing Rear Elevation** 

REVISION DETAILS

DRAWING NO.



Revision A



DATE 23.06.23

REVISION

scale 1 : 50 @A1



## **Existing Side Elevation**

REVISION DETAILS

DRAWING NO.



Revision A