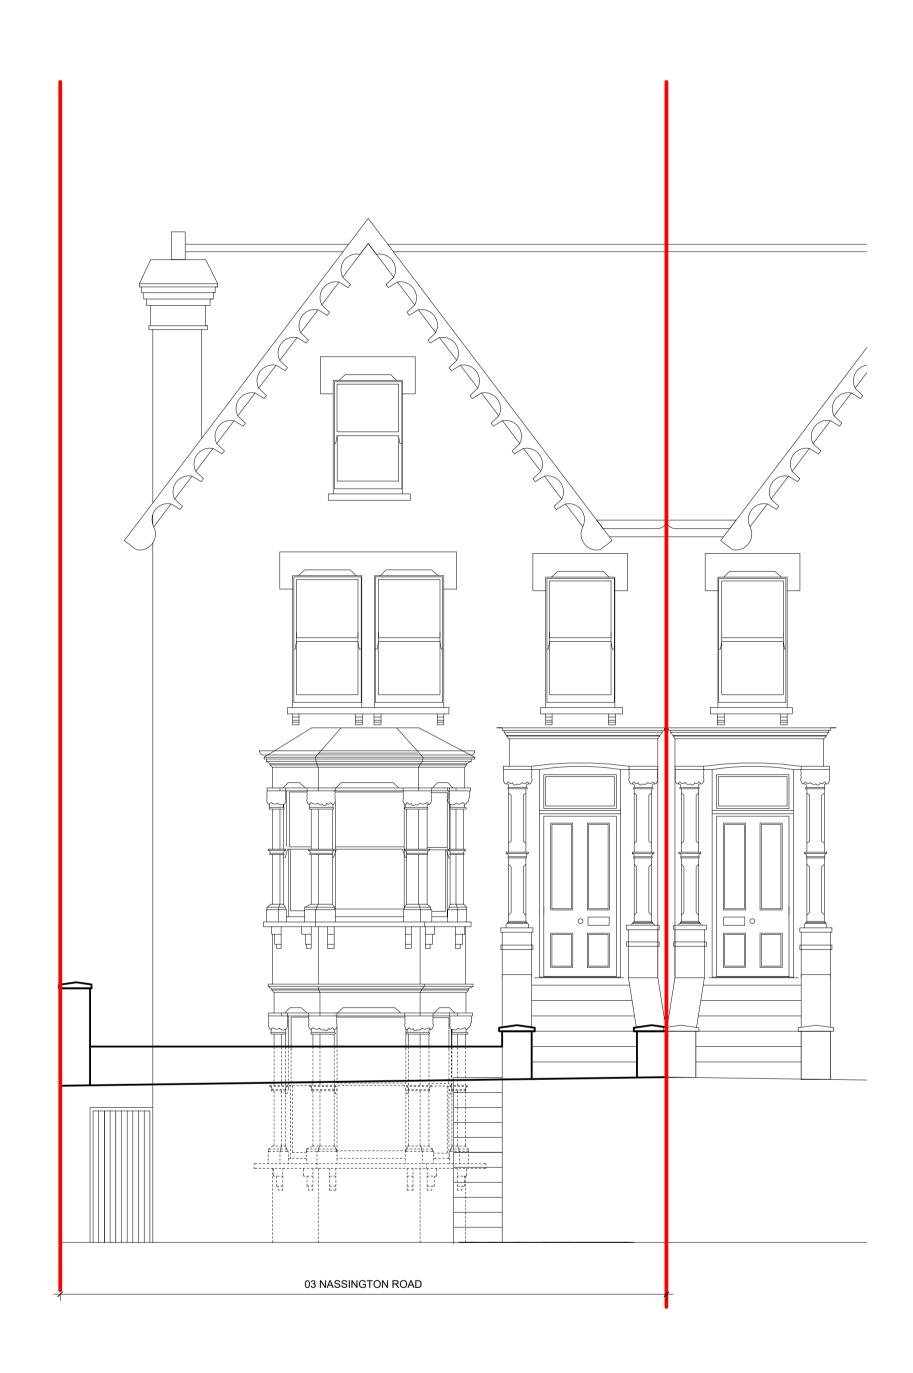

## **Existing Front Elevation**

**Existing Rear Elevation** 

REVISION DETAILS

DRAWING NO.

Revision A

DATE 23.06.23

REVISION

scale 1 : 50 @A1