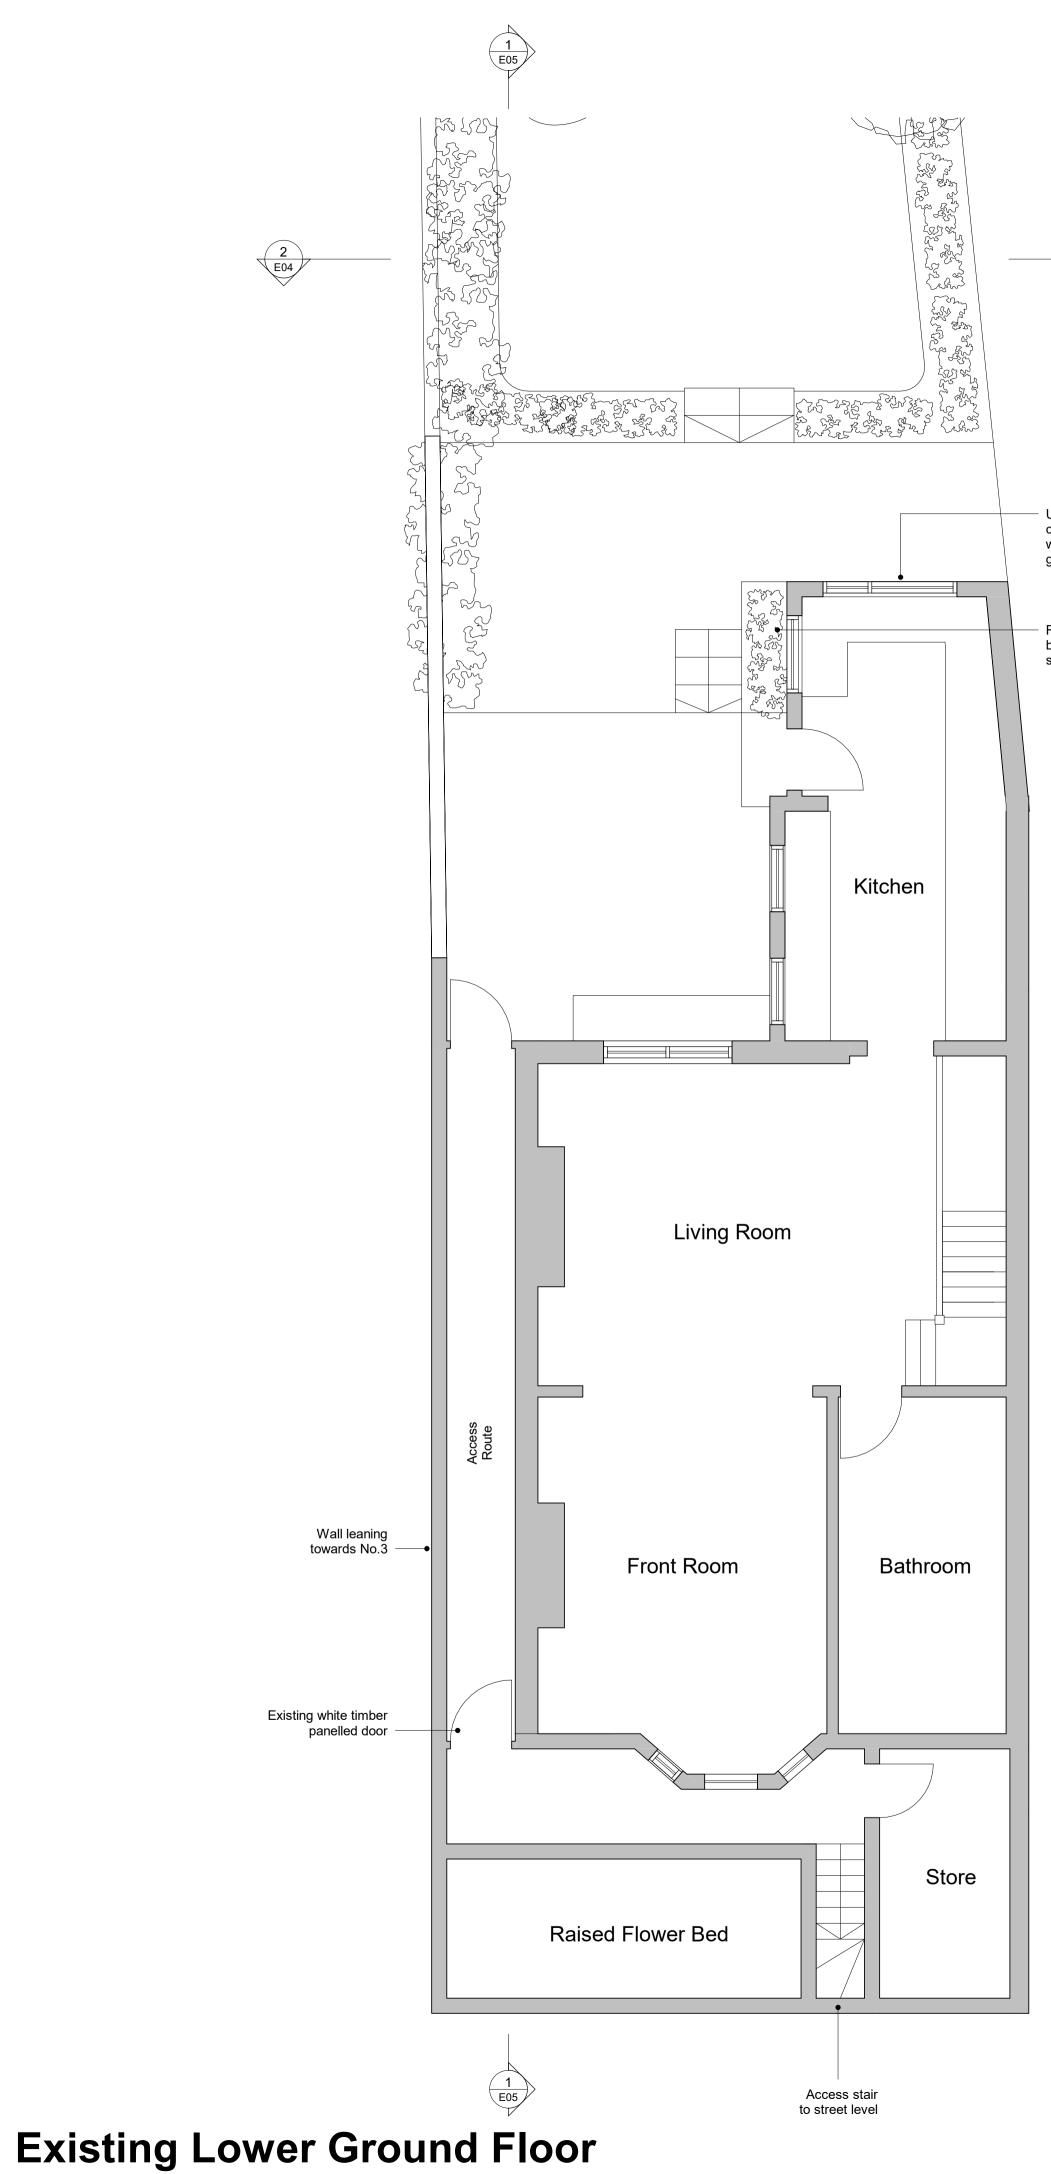

**Existing Site Plan** 



REVISION DETAILS ISSUED FOR PLANNING



DRAWING NO.



Revision A



MIDA ARCHITECTURE LTD Old Post Room Somerset House London WC2R 1LA info@mida-architecture.co.uk +44 (0)207-998-3781 www.mida-architecture.co.uk

PROJECT
3 NASSINGTON ROAD, LONDON, NW3 2TX
TITLE
EXISTING SITE AND BLOCK PLAN
STATUS
PLANNING
DATE REVISION SG
23.06.23 A

scale 1:500 @A1



DATE DRW CHK 23.06.23 MIDA MIDA

REVISION DETAILS



DRAWING NO.



Revision A

info@mida-architecture.co.uk +44 (0)207-998-3781 www.mida-architecture.co.uk

PROJECT 3 NASSINGTON ROAD, LONDON, NW3 2TX TITLE EXISTING GARDEN PLAN STATUS PLANNING DATE REVISION SCALE 1 : 50 @A1 23.06.23 А



© Mida Architecture Ltd 2017

 UPVC white casement windows to ground floor

 Raised planting bed with brick wall surround

2 E04



## **Existing Ground Floor**

REVISION DETAILS

DRAWING NO.



Revision A





## **Existing Front Elevation**



**Existing Rear Elevation** 

REVISION DETAILS

DRAWING NO.



Revision A



DATE 23.06.23

REVISION

scale 1 : 50 @A1



## **Existing Side Elevation**

REVISION DETAILS

DRAWING NO.



Revision A