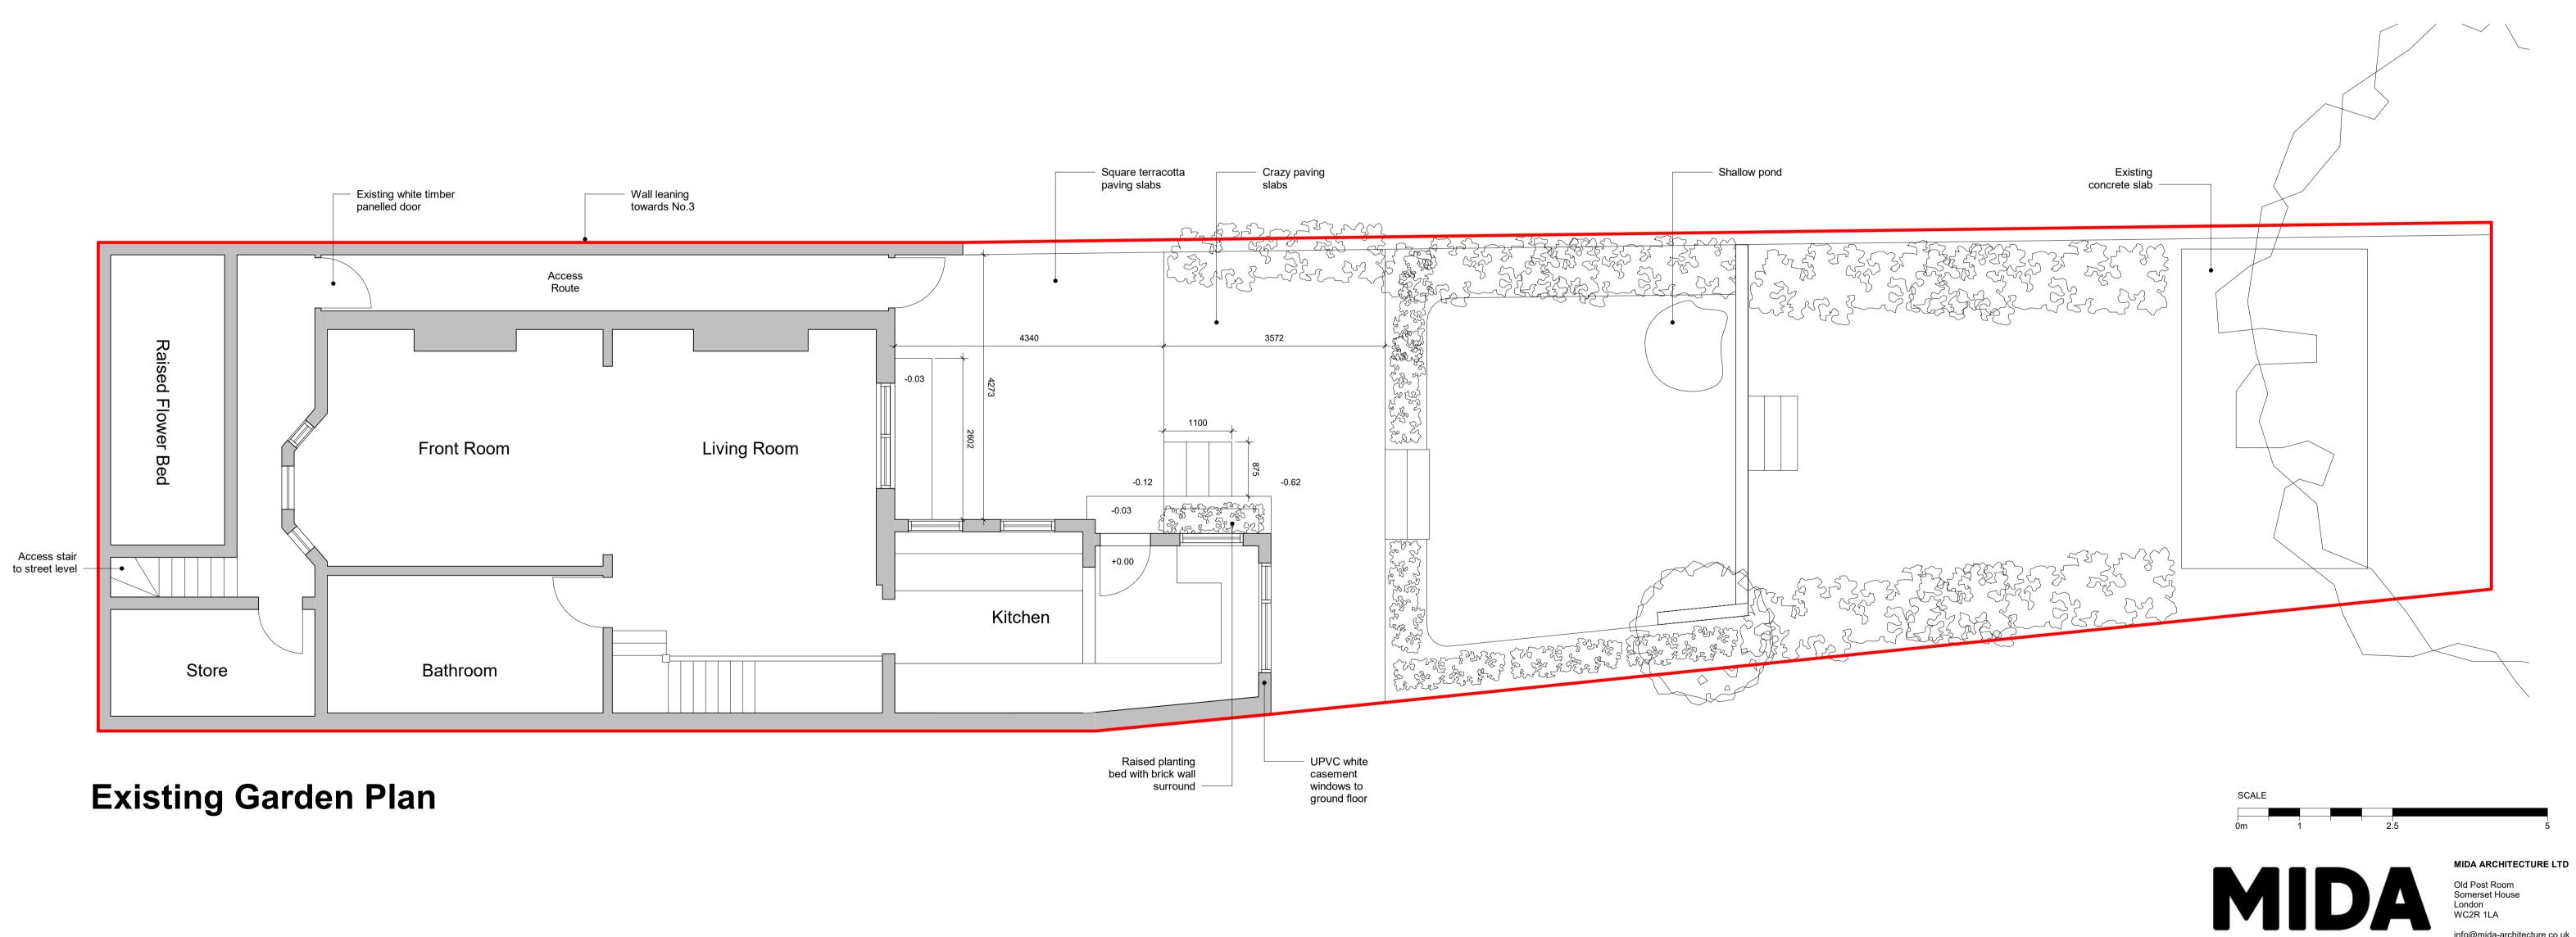

info@mida-architecture.co.uk +44 (0)207-998-3781 www.mida-architecture.co.uk

PROJECT 3 NASSINGTON ROAD, LONDON, NW3 2TX TITLE EXISTING GARDEN PLAN STATUS PLANNING DATE REVISION SCALE 1 : 50 @A1 23.06.23 А

© Mida Architecture Ltd 2017

 UPVC white casement windows to ground floor

 Raised planting bed with brick wall surround

2 E04