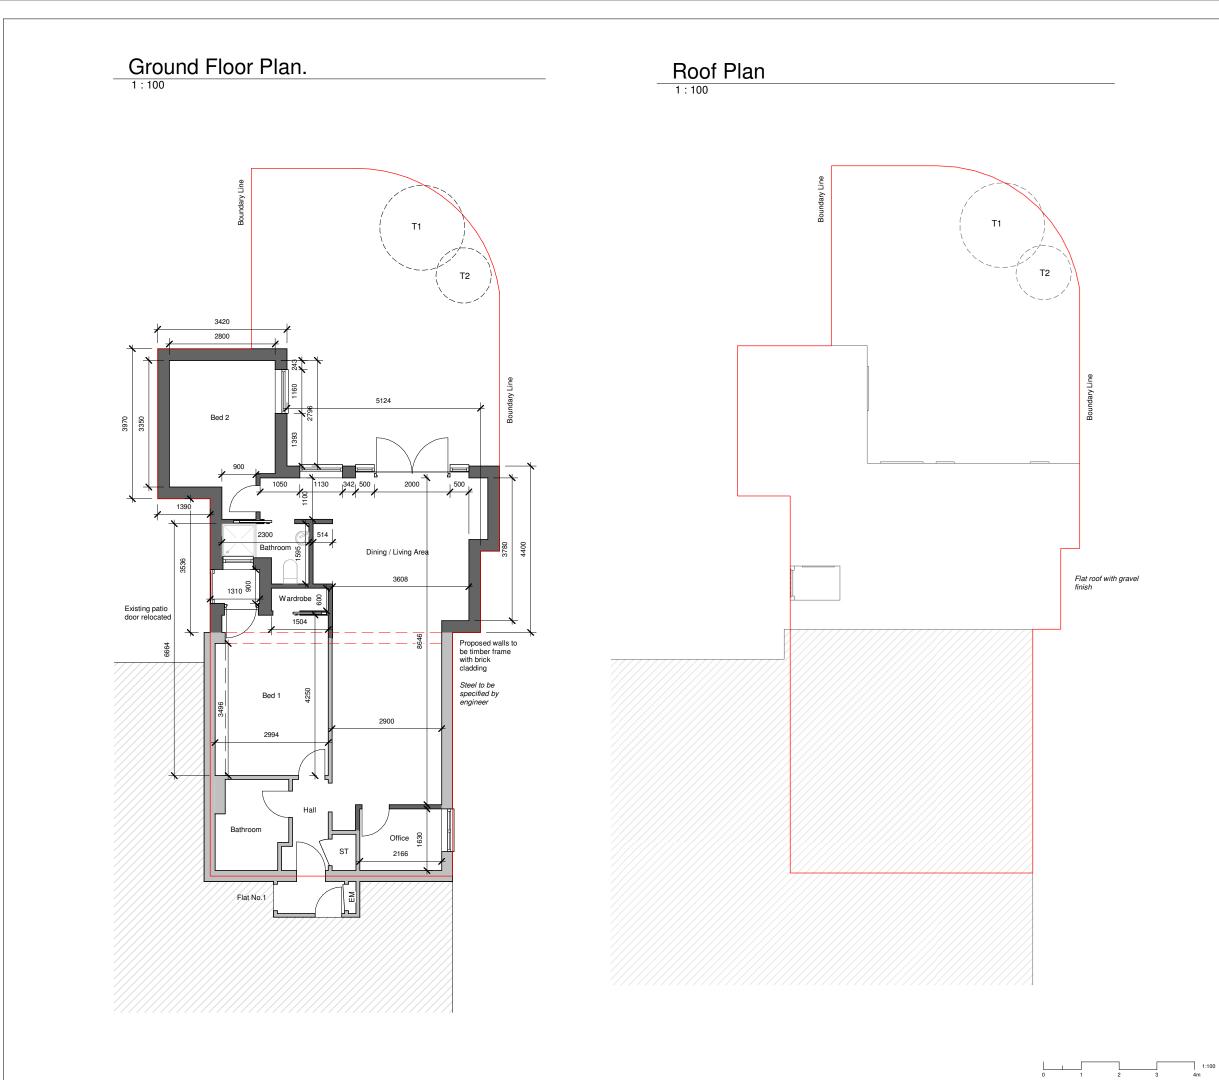

| PROGR                     |                                                           |                |                                 |
|---------------------------|-----------------------------------------------------------|----------------|---------------------------------|
|                           |                                                           |                |                                 |
| GIA: 38.                  | 49m²                                                      |                |                                 |
|                           |                                                           |                |                                 |
|                           |                                                           |                |                                 |
|                           |                                                           |                |                                 |
|                           |                                                           |                |                                 |
|                           |                                                           |                |                                 |
| KEY:                      |                                                           |                |                                 |
|                           | Neighbouring context                                      | RWP            | Rain Water Pipe                 |
|                           | Existing walls                                            | SVP            | Soil Vent Pipe                  |
|                           | Proposed walls                                            |                | Boundary line                   |
| L                         | Proposed rooflight                                        |                | Existing removed                |
| MH                        | Manhole                                                   |                | Existing beam                   |
| В                         | Boiler<br>Electric Meter                                  |                | 1.2 m head height               |
| EM<br>GM                  | Gas Meter                                                 |                | 1.5 m head hieght<br>Ridge line |
|                           |                                                           |                | nuge ine                        |
|                           | ON NOTES:<br>ATE: DESCRIPTIO                              | N              |                                 |
| .ı∟v.  D/                 |                                                           |                |                                 |
| 0=                        |                                                           |                |                                 |
| GENER                     | AL NOTES:                                                 |                |                                 |
|                           | nsions are in millimetres                                 |                |                                 |
|                           | to be carried out in accor<br>ns and all relevant british |                |                                 |
| -                         | tractor is responsible for                                |                |                                 |
| site, all d               | imensions to be checked                                   |                |                                 |
|                           | cement of works.<br>wing is to be read in conj            | unction with a | Il relevant drawings and        |
| specifica                 |                                                           |                |                                 |
|                           | P and Boiler position to<br>ator toilet' would be requ    |                | -                               |
|                           | s away from existing SVI                                  |                |                                 |
| 7. Steels im<br>contracto | bedded into ceiling may                                   | be charged ad  | ditionally by your              |
| 8. All propo              | sed materials are to be s                                 |                | arance to that of the           |
| •                         | nouse, unless otherwise<br>must not protrude past         |                | by more than 150mm              |
|                           | which exceeds 25% of th                                   |                | •                               |
| -                         | for S.A.P Calculations                                    |                |                                 |
|                           | s on a side elevation at fir<br>I glazing and non openab  |                |                                 |
|                           | aring partitions and/or po                                |                |                                 |
| The exac<br>to constr     | t position is to be confirn<br>uction.                    | ned by a struc | tural engineer prior            |
|                           |                                                           |                |                                 |
|                           |                                                           |                |                                 |
|                           |                                                           |                |                                 |
|                           |                                                           | >              |                                 |
|                           |                                                           |                |                                 |
|                           | EXTENSI                                                   | ON PLANS       |                                 |
|                           |                                                           |                |                                 |
| Extens                    | ion Plans. Ealing Cross,                                  | 85 Uxbridge F  | Rd, London W5 5BW               |
|                           | <b>.</b> .                                                |                |                                 |
| CLIENT:                   | And                                                       | ca Taran       |                                 |
|                           | Single Store                                              | v Rear Exte    | ension                          |
| PROJECT:                  | 2                                                         | ,              |                                 |
| Flat 2.                   | Kenmore Court, 26-                                        | -28 Acol Rd    | I, London NW6 3A                |
| . iat 2,                  |                                                           |                | ., _00111010 0/4                |
|                           |                                                           |                |                                 |
| PROJECT A                 |                                                           |                |                                 |
|                           | PROPO                                                     | SED PLAN       | S                               |
| DRAWING 1                 | TITLE:                                                    |                |                                 |
| DRAWN BY                  | KH                                                        | CHECKED B      | JH<br>V·                        |
|                           | 6 03 23                                                   | 1              | ••                              |
| DATE:                     | Rev: Rev:                                                 | Rev.           | DATE:                           |
|                           | 1                                                         |                |                                 |
|                           | 1:100                                                     |                | KC-R00-PR-102                   |