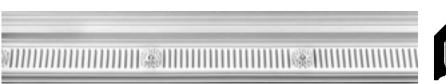

Cornice 03 - Decorative Cornice LR35 for Second Floor Bedrooms & Hallway Source: http://www.lockerandriley.com/

Cornice 04 - Plain Cornice LR03 for Basement Hallway, Bedroom & All Wet Rooms Source: http://www.lockerandriley.com/