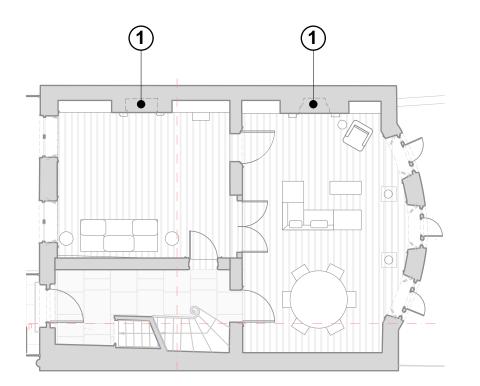

## Planning Conditions 3C - Replica & Reproduction Fireplaces

2 + 3 Reproduction chimneypieces after originals

4 Clarence Chimneypiece in White Marble

Proposed First Floor Plan

Proposed Second Floor Plan

**14 Grove Terrace** 