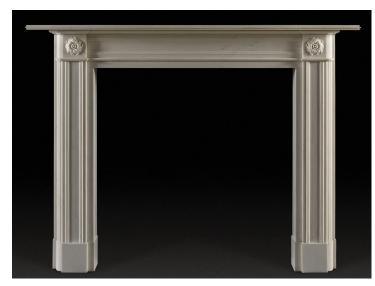

## Planning Conditions 3C - Replica & Reproduction Fireplaces

2 + 3 Reproduction chimneypieces after originals

4 Clarence Chimneypiece in White Marble

Proposed First Floor Plan

Proposed Second Floor Plan

**14 Grove Terrace** 