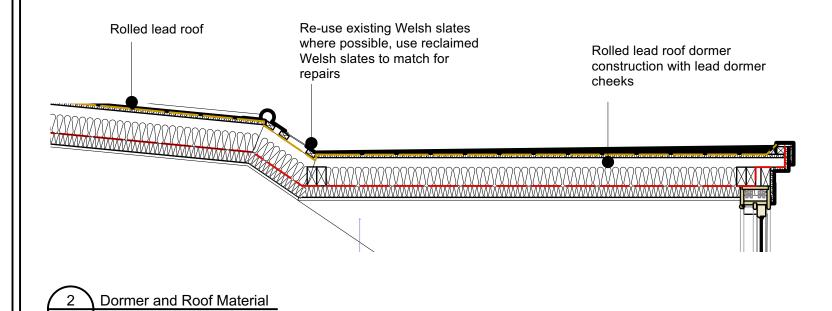

## Insulated conservation rolled lead roof to replace glass roof

Rolled lead roof dormer construction with lead dormer

Re-use existing Welsh slates where possible, use reclaimed Welsh slates to match for

cheeks

repairs

Planning Conditions 3B - Dormer/Roof Materials

Rolled lead dormer example image

Reclaimed Welsh slates for roof

Rolled lead roof construction

PROPOSED DRAWINGS **14 Grove Terrace** 