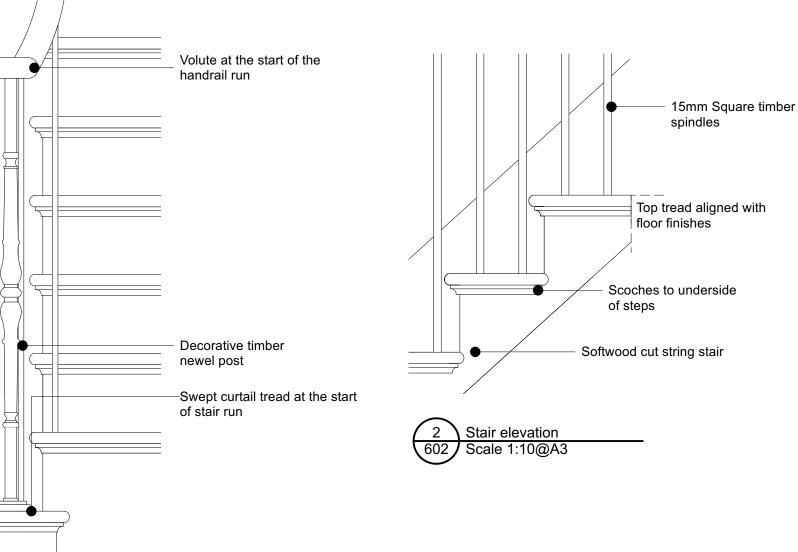

All dimensions to be checked on site **Key** 

Handrail section Scale 1:20@A3

Drawing No 2124-DR-05-602

Planning Condition 3a Staircases and Banisters

Varies@A3

Drawn by Checked by GR

Roberts & Treguer

The Green Clerkenwell 29 Clerkenwell Green London EC1R 0DU