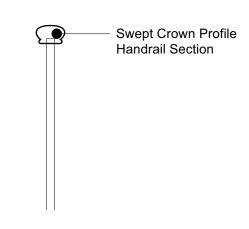

All dimensions to be checked on site **Key** 

Handrail section Scale 1:20@A3

Drawing No 2124-DR-05-602

Planning Condition 3a Staircases and Banisters

Varies@A3

Drawn by Checked by GR

Roberts & Treguer

The Green Clerkenwell 29 Clerkenwell Green London EC1R 0DU