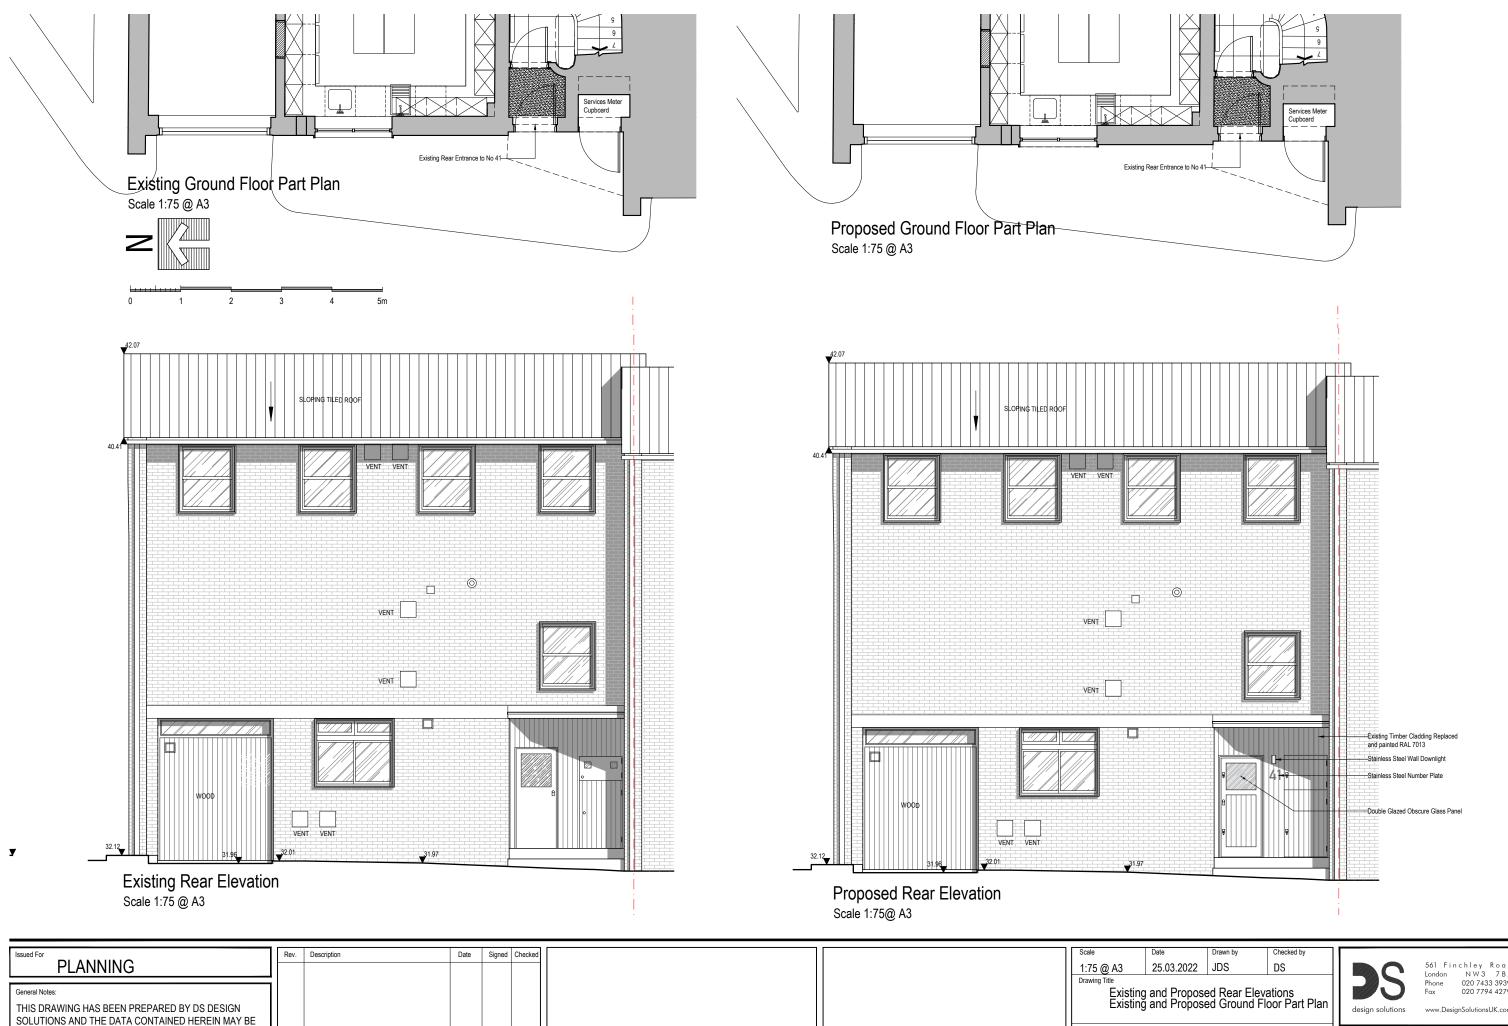

Project 41 Chester Clo London, NW1

| 03.2022                                                     | Drawn by<br>JDS | Checked by<br>DS |                               | 561 Finchley<br>London NW3                                            | Road<br>7 B J  |
|-------------------------------------------------------------|-----------------|------------------|-------------------------------|-----------------------------------------------------------------------|----------------|
| Proposed Rear Elevations<br>Proposed Ground Floor Part Plan |                 |                  | <b>DS</b><br>design solutions | Phone 020 7433 3939<br>Fax 020 7794 4279<br>www.DesignSolutionsUK.com |                |
| Close No<br>1 4JE                                           | rth             |                  | Project no.<br>543            | Drawing no.<br>140                                                    | Revision<br>00 |