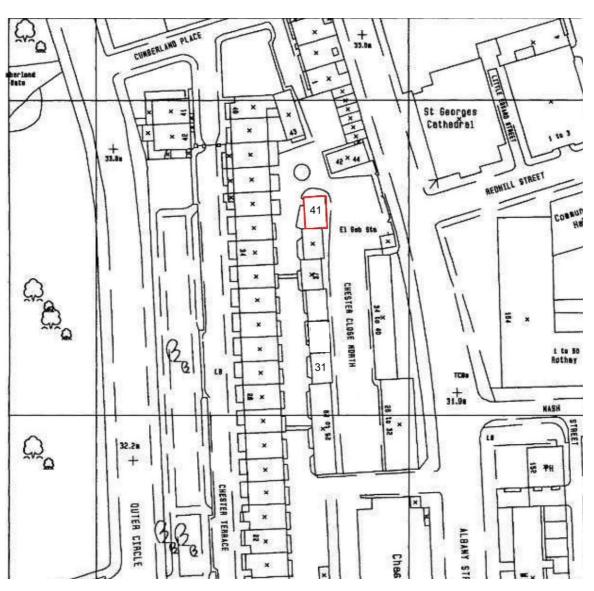

| Issued For PLANNING                                                                                                                                                   | Rev. | Description | Date | Scale                                                                                             | Date                                     | Drawn by | Checked by       |                                                                                             | 561 Finchle | ey Road     |
|-----------------------------------------------------------------------------------------------------------------------------------------------------------------------|------|-------------|------|---------------------------------------------------------------------------------------------------|------------------------------------------|----------|------------------|---------------------------------------------------------------------------------------------|-------------|-------------|
| General Notes: THIS DRAWING HAS BEEN PREPARED BY DS DESIGN SOLUTIONS AND THE DATA CONTAINED HEREIN MAY BE USED OR REPRODUCED ONLY WITH DS DESIGN SOLUTIONS' APPROVAL. |      |             |      | 1:1250@A4         04.04.2019         AJG         DS           Drawing Title         Site Location |                                          |          | design solutions | London N W 3 7 B J<br>Phone 020 7433 3939<br>Fax 020 7794 4279<br>www.DesignSolutionsUK.com |             |             |
|                                                                                                                                                                       |      |             |      |                                                                                                   | 41 Chester Close North<br>London NW1 4JE |          |                  | Project no.<br>18 / 0342                                                                    | Drawing no. | Revision 00 |