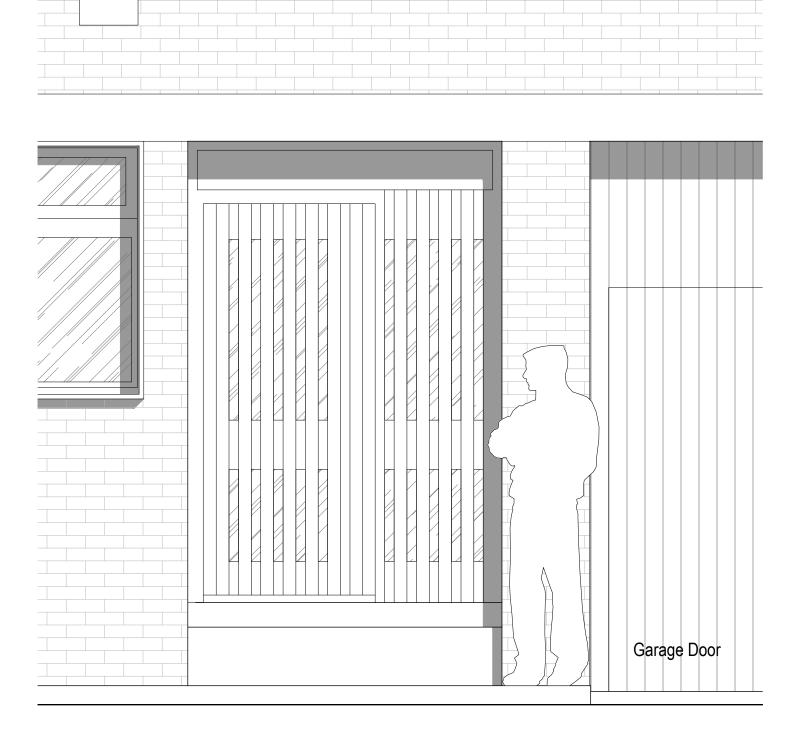

## Existing Rear Entrance Door Elevation Scale 1:20 @ A3

## Proposed Rear Entrance Door Elevation

Scale 1:20 @ A3

| d For                                                                                       | Rev. Description | Date | Signed Checked | Scale Date Drawn by Checked by                         | 1   | - Allien         |
|---------------------------------------------------------------------------------------------|------------------|------|----------------|--------------------------------------------------------|-----|------------------|
| PLANNING                                                                                    |                  |      |                | 1:20 @ A3   25.03.2022   JDS   DS   DS   Drawing Title | -   | -)(9             |
| General Note