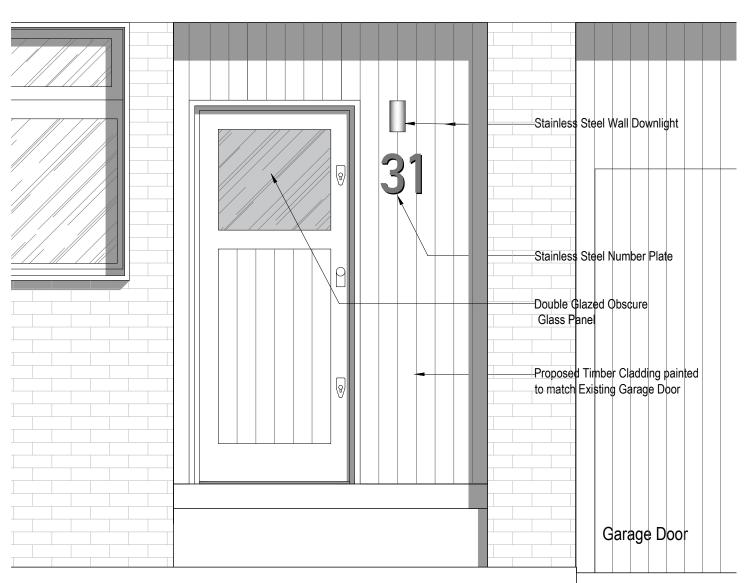

## Proposed Rear Entrance Door Elevation

Scale 1:20 @ A3

| d For                                                                                       | Rev. Description | Date | Signed Checked | Scale Date Drawn by Checked by                         | 1   | - Allien         |
|---------------------------------------------------------------------------------------------|------------------|------|----------------|--------------------------------------------------------|-----|------------------|
| PLANNING                                                                                    |                  |      |                | 1:20 @ A3   25.03.2022   JDS   DS   DS   Drawing Title | -   | -)(9             |
| General Notes:                                                                              |                  |      |                | Existing and Proposed Rear Service Door                |     |                  |
| IIS DRAWING HAS BEEN PREPARED BY DS DESIGN<br>DLUTIONS AND THE DATA CONTAINED HEREIN MAY BE |                  |      |                | Existing and Proposed Real Service Door                |     | design solutions |
| USED OR REPRODUCED ONLY WITH DS DESIGN                                                      |                  |      |                | Project 31 Chester Close North                         | Pro | ect no.          |
| SOLUTIONS' APPROVAL.                                                                        |                  |      |                | I ondon, NW1 4.JF                                      |     | 543              |