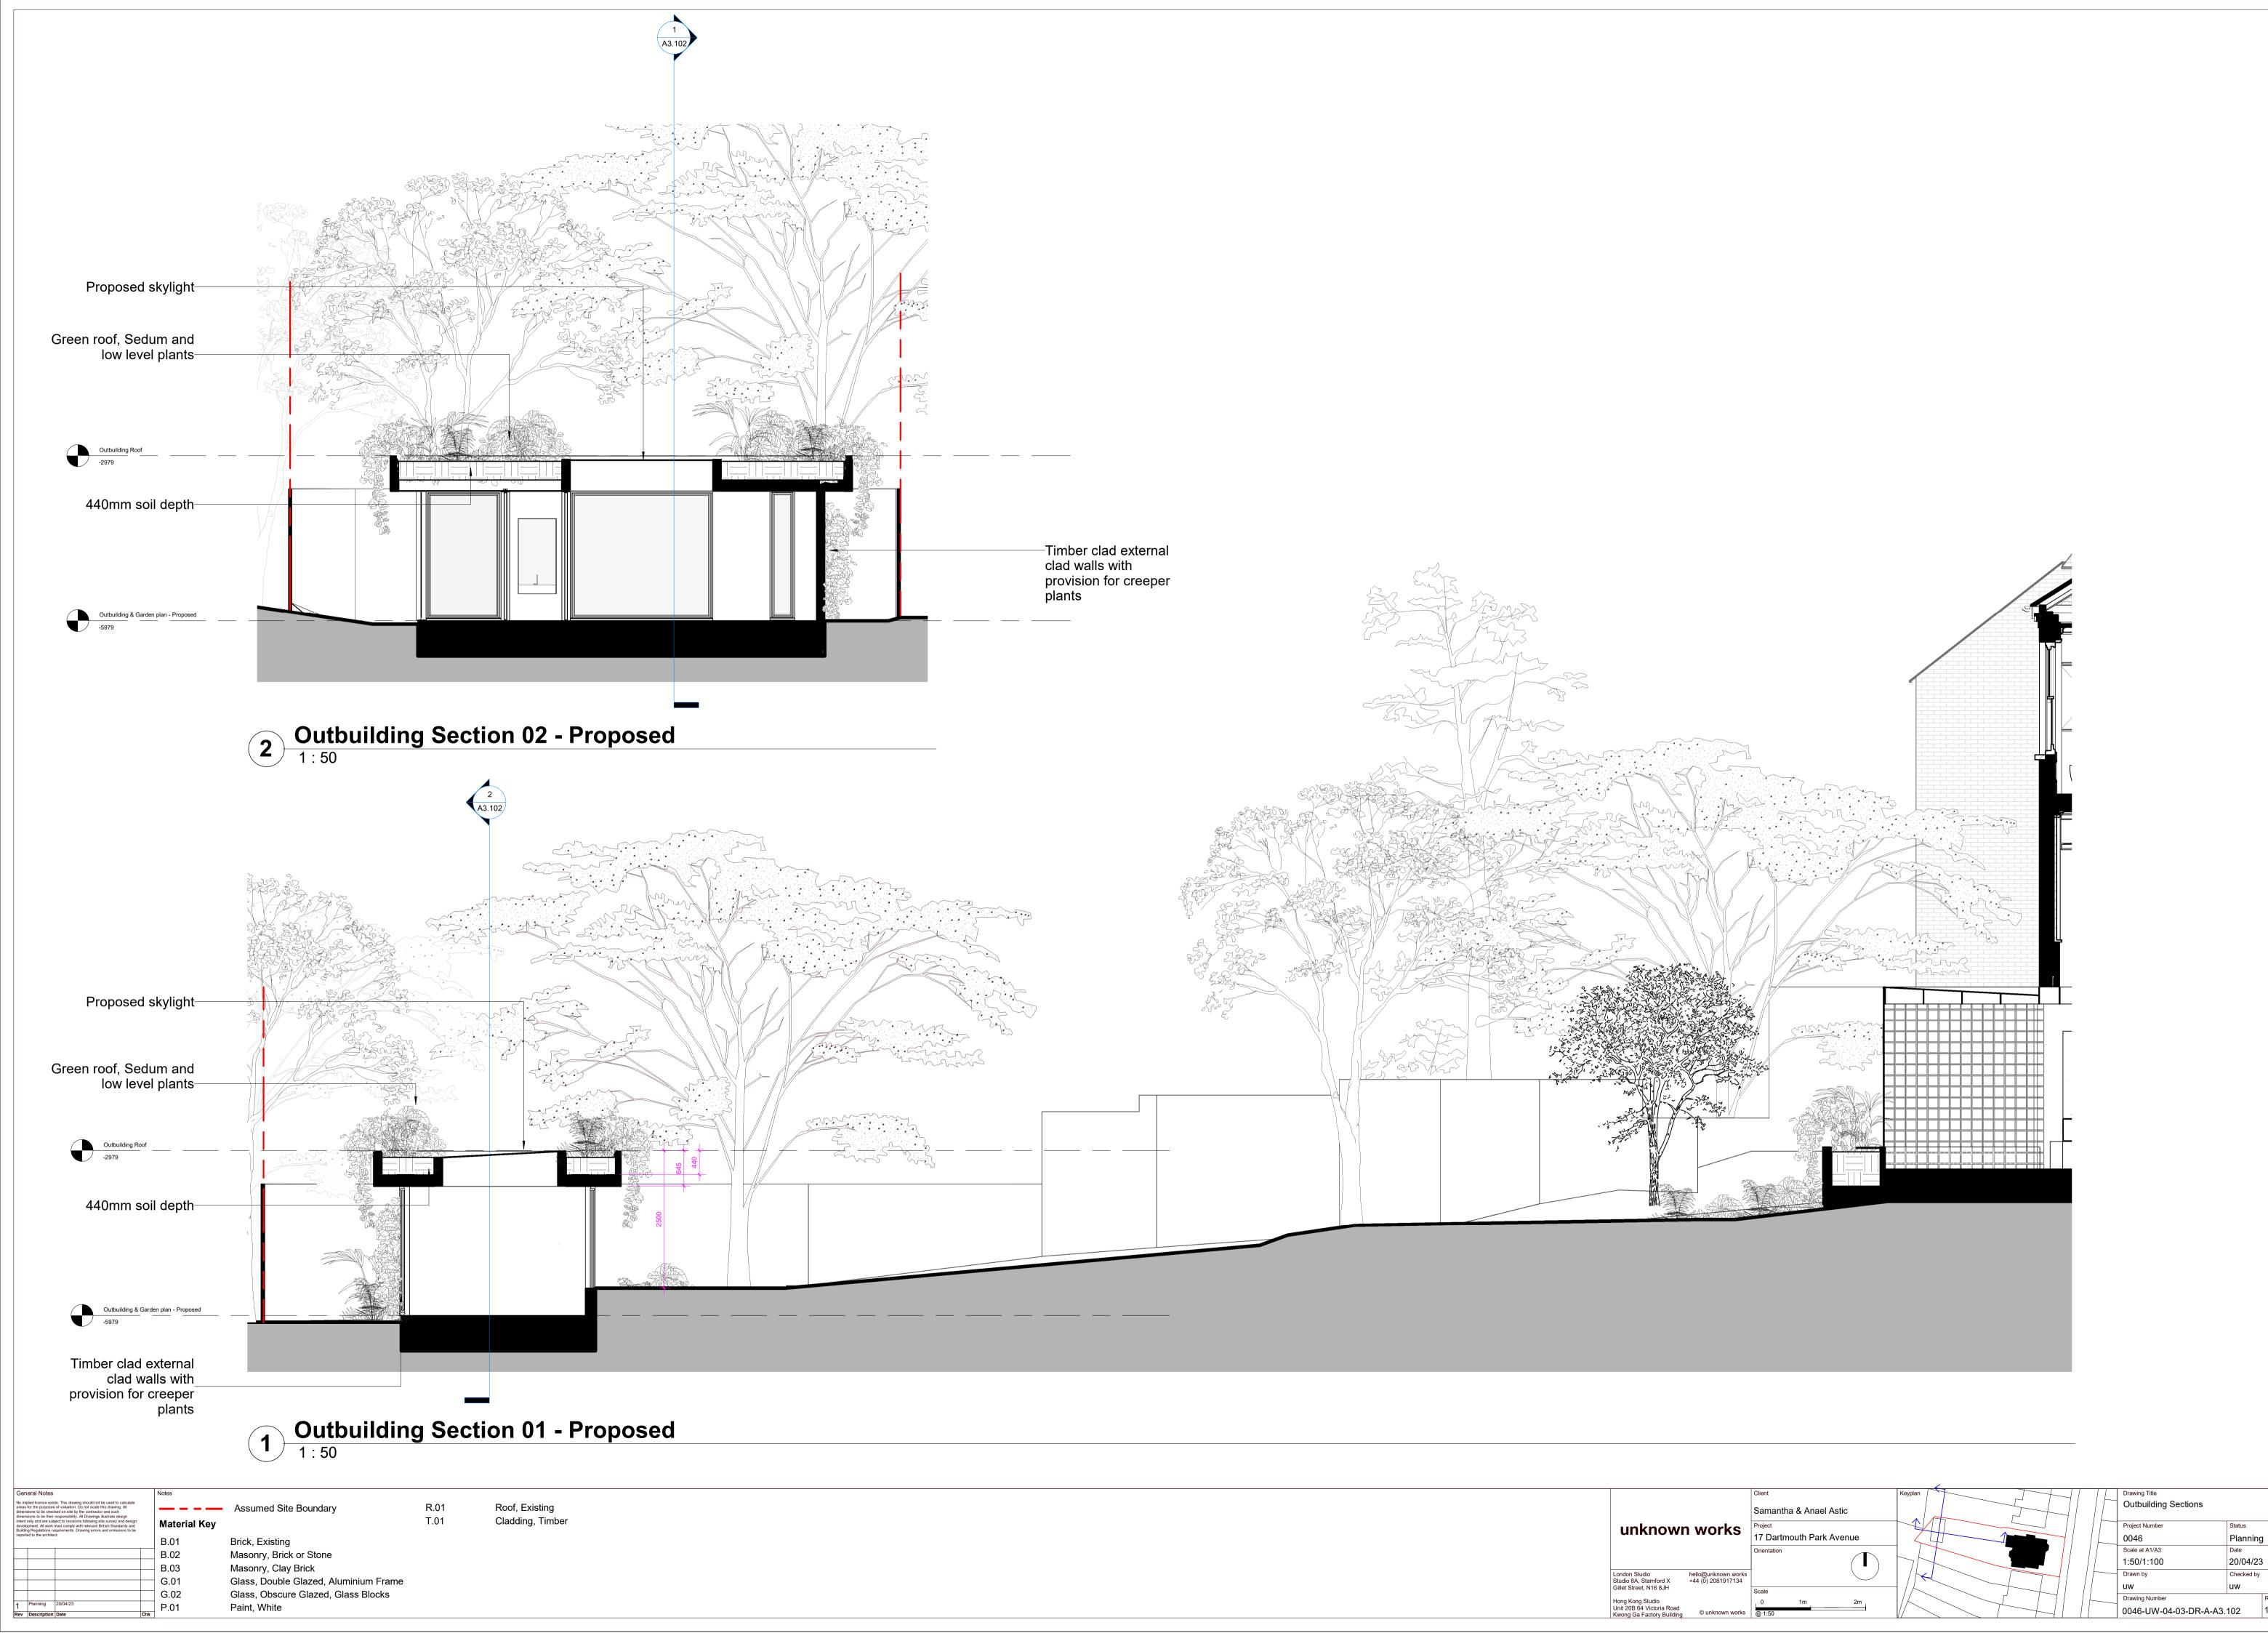

Studio                                |                                           | 0 1m                | 2m    |         | $\overline{}$ |                           | Drawing Number        | Revision          |
| 1 Planning 20/04/23  Rev Description Date Ch                                                                                                                                                                                                                                  | P.01         | Paint, White                              |      |                  |  |  | Unit 20B 64 Victoria Ro                         | ad<br>Sing © unknown works                | @ 1:50              | 2111  |         |               |                           | 0046-UW-04-03-DR-A-A3 | 3.101 2           |