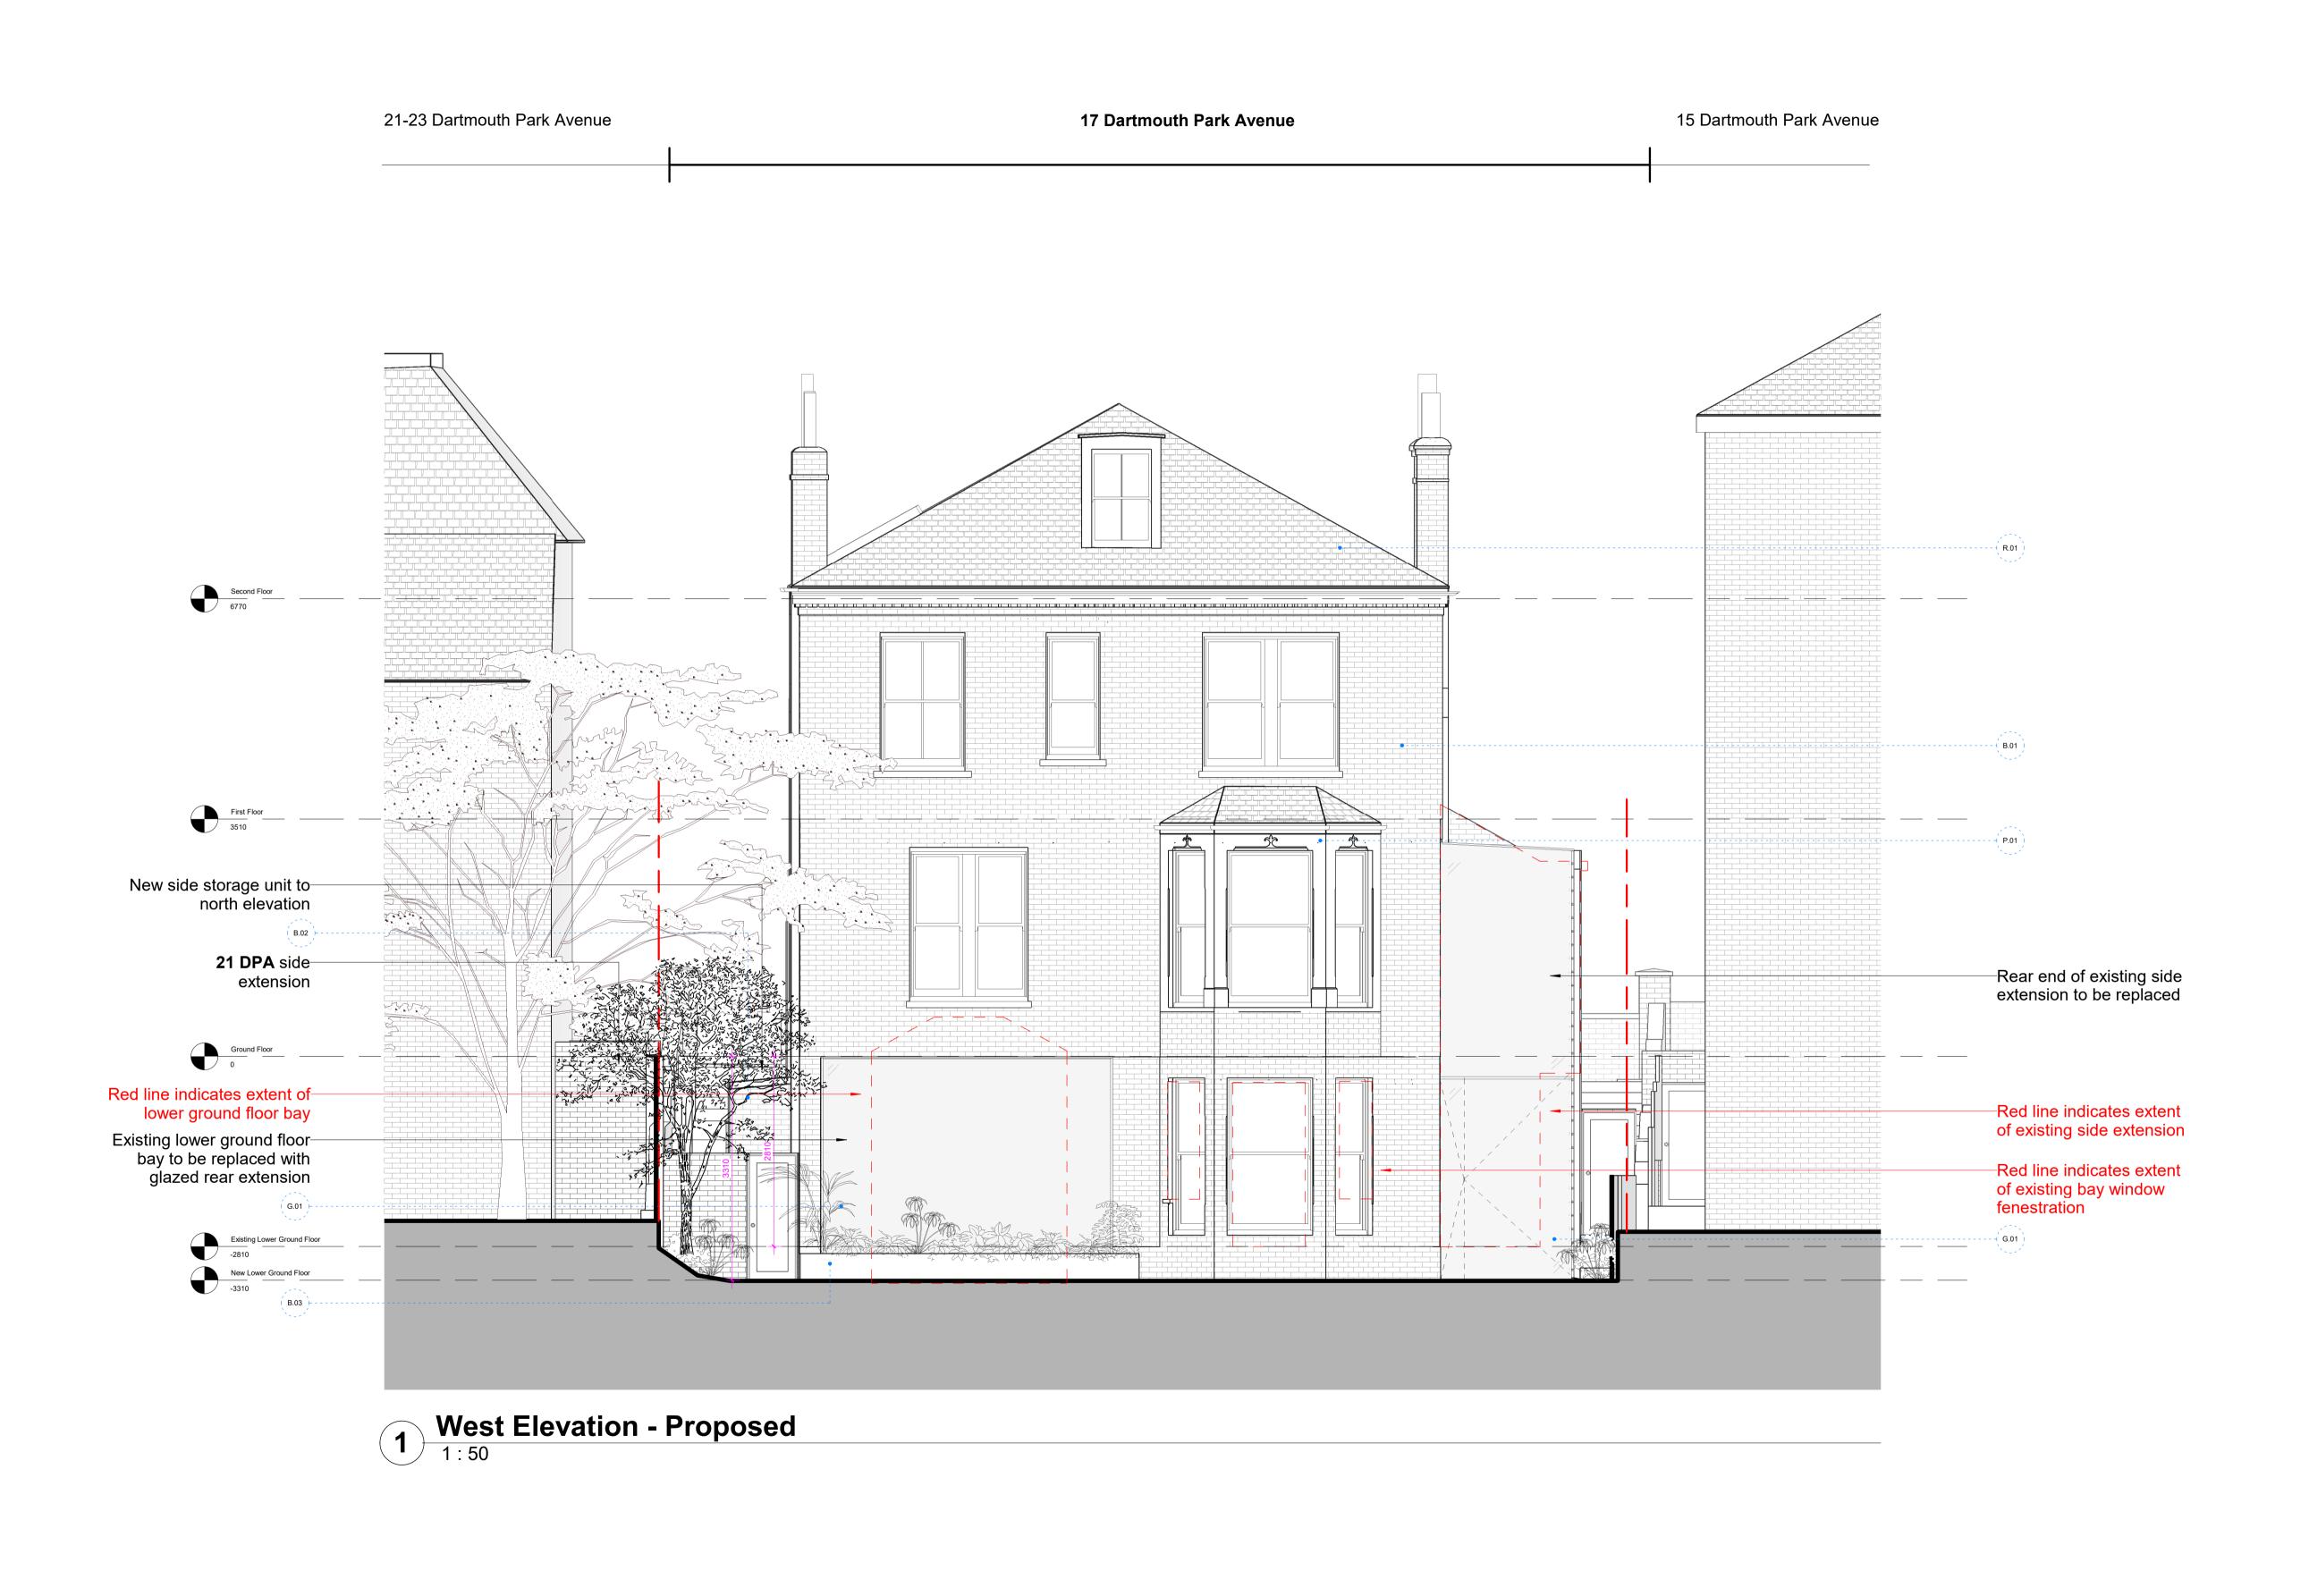

## 21-23 Dartmouth Park Avenue

15 Dartmouth Park Avenue

| General Notes                                                                                                                                                                                                                                                                                                                                                                                                                                                                                                                                                                                                                                                                                                                                                                                                                                                                                                                                                                                                                                                                                                                                                                                                                                                                                                                                                                                                                                                                                                                                                                                                                                                                                                                                                                                                                                                                                                                                                                                                                                                                                                                 | Notes        |                                           |              |                                    |  |                                                                 | Client                   | Keyplan |     | Drawing Title           |             |
|-------------------------------------------------------------------------------------------------------------------------------------------------------------------------------------------------------------------------------------------------------------------------------------------------------------------------------------------------------------------------------------------------------------------------------------------------------------------------------------------------------------------------------------------------------------------------------------------------------------------------------------------------------------------------------------------------------------------------------------------------------------------------------------------------------------------------------------------------------------------------------------------------------------------------------------------------------------------------------------------------------------------------------------------------------------------------------------------------------------------------------------------------------------------------------------------------------------------------------------------------------------------------------------------------------------------------------------------------------------------------------------------------------------------------------------------------------------------------------------------------------------------------------------------------------------------------------------------------------------------------------------------------------------------------------------------------------------------------------------------------------------------------------------------------------------------------------------------------------------------------------------------------------------------------------------------------------------------------------------------------------------------------------------------------------------------------------------------------------------------------------|--------------|-------------------------------------------|--------------|------------------------------------|--|-----------------------------------------------------------------|--------------------------|---------|-----|-------------------------|-------------|
| No implied licence exists. This drawing should not be used to calculate areas for the purposes of valuation. Do not scale this drawing. All dimensions to be checked on site by the contractor and such dimensions to be their responsibility. All Drawings illustrate design interesting the property of the |              | <ul> <li>Assumed Site Boundary</li> </ul> | R.01<br>T.01 | Roof, Existing<br>Cladding, Timber |  |                                                                 | Samantha & Anael Astic   |         |     | Site Plan               |             |
| development. All work must comply with relevant British Standards and Building Regulations requirements. Drawing errors and omissions to be                                                                                                                                                                                                                                                                                                                                                                                                                                                                                                                                                                                                                                                                                                                                                                                                                                                                                                                                                                                                                                                                                                                                                                                                                                                                                                                                                                                                                                                                                                                                                                                                                                                                                                                                                                                                                                                                                                                                                                                   | Material Key |                                           | 1.01         | Cladding, Timber                   |  | unknown works                                                   | Project                  |         |     | Project Number          | л           |
| reported to the architect.                                                                                                                                                                                                                                                                                                                                                                                                                                                                                                                                                                                                                                                                                                                                                                                                                                                                                                                                                                                                                                                                                                                                                                                                                                                                                                                                                                                                                                                                                                                                                                                                                                                                                                                                                                                                                                                                                                                                                                                                                                                                                                    | B.01         | Brick, Existing                           |              |                                    |  | dikilowii works                                                 | 17 Dartmouth Park Avenue |         |     | 0046                    |             |
|                                                                                                                                                                                                                                                                                                                                                                                                                                                                                                                                                                                                                                                                                                                                                                                                                                                                                                                                                                                                                                                                                                                                                                                                                                                                                                                                                                                                                                                                                                                                                                                                                                                                                                                                                                                                                                                                                                                                                                                                                                                                                                                               | B.02         | Masonry, Brick or Stone                   |              |                                    |  |                                                                 | Orientation              |         |     | Scale at A1/A3          |             |
|                                                                                                                                                                                                                                                                                                                                                                                                                                                                                                                                                                                                                                                                                                                                                                                                                                                                                                                                                                                                                                                                                                                                                                                                                                                                                                                                                                                                                                                                                                                                                                                                                                                                                                                                                                                                                                                                                                                                                                                                                                                                                                                               | B.03         | Masonry, Clay Brick                       |              |                                    |  | London Studio hello@unknown works                               |                          |         |     | 1:100/1:200<br>Drawn by | <del></del> |
|                                                                                                                                                                                                                                                                                                                                                                                                                                                                                                                                                                                                                                                                                                                                                                                                                                                                                                                                                                                                                                                                                                                                                                                                                                                                                                                                                                                                                                                                                                                                                                                                                                                                                                                                                                                                                                                                                                                                                                                                                                                                                                                               | G.01         | Glass, Double Glazed, Aluminium Frame     |              |                                    |  | Studio 8A, Stamford X +44 (0) 2081917134 Gillet Street, N16 8JH |                          |         |     | uw                      |             |
| 2 Planning 03/07/23                                                                                                                                                                                                                                                                                                                                                                                                                                                                                                                                                                                                                                                                                                                                                                                                                                                                                                                                                                                                                                                                                                                                                                                                                                                                                                                                                                                                                                                                                                                                                                                                                                                                                                                                                                                                                                                                                                                                                                                                                                                                                                           | G.02         | Glass, Obscure Glazed, Glass Blocks       |              |                                    |  |                                                                 | Scale                    |         | _ / | Drawing Numb            | ner         |
| 2 Revision 20/04/23                                                                                                                                                                                                                                                                                                                                                                                                                                                                                                                                                                                                                                                                                                                                                                                                                                                                                                                                                                                                                                                                                                                                                                                                                                                                                                                                                                                                                                                                                                                                                                                                                                                                                                                                                                                                                                                                                                                                                                                                                                                                                                           | P.01         | Paint. White                              |              |                                    |  | Hong Kong Studio Unit 20B 64 Victoria Road                      | 0 5m                     |         |     | 0046 LIM                |             |