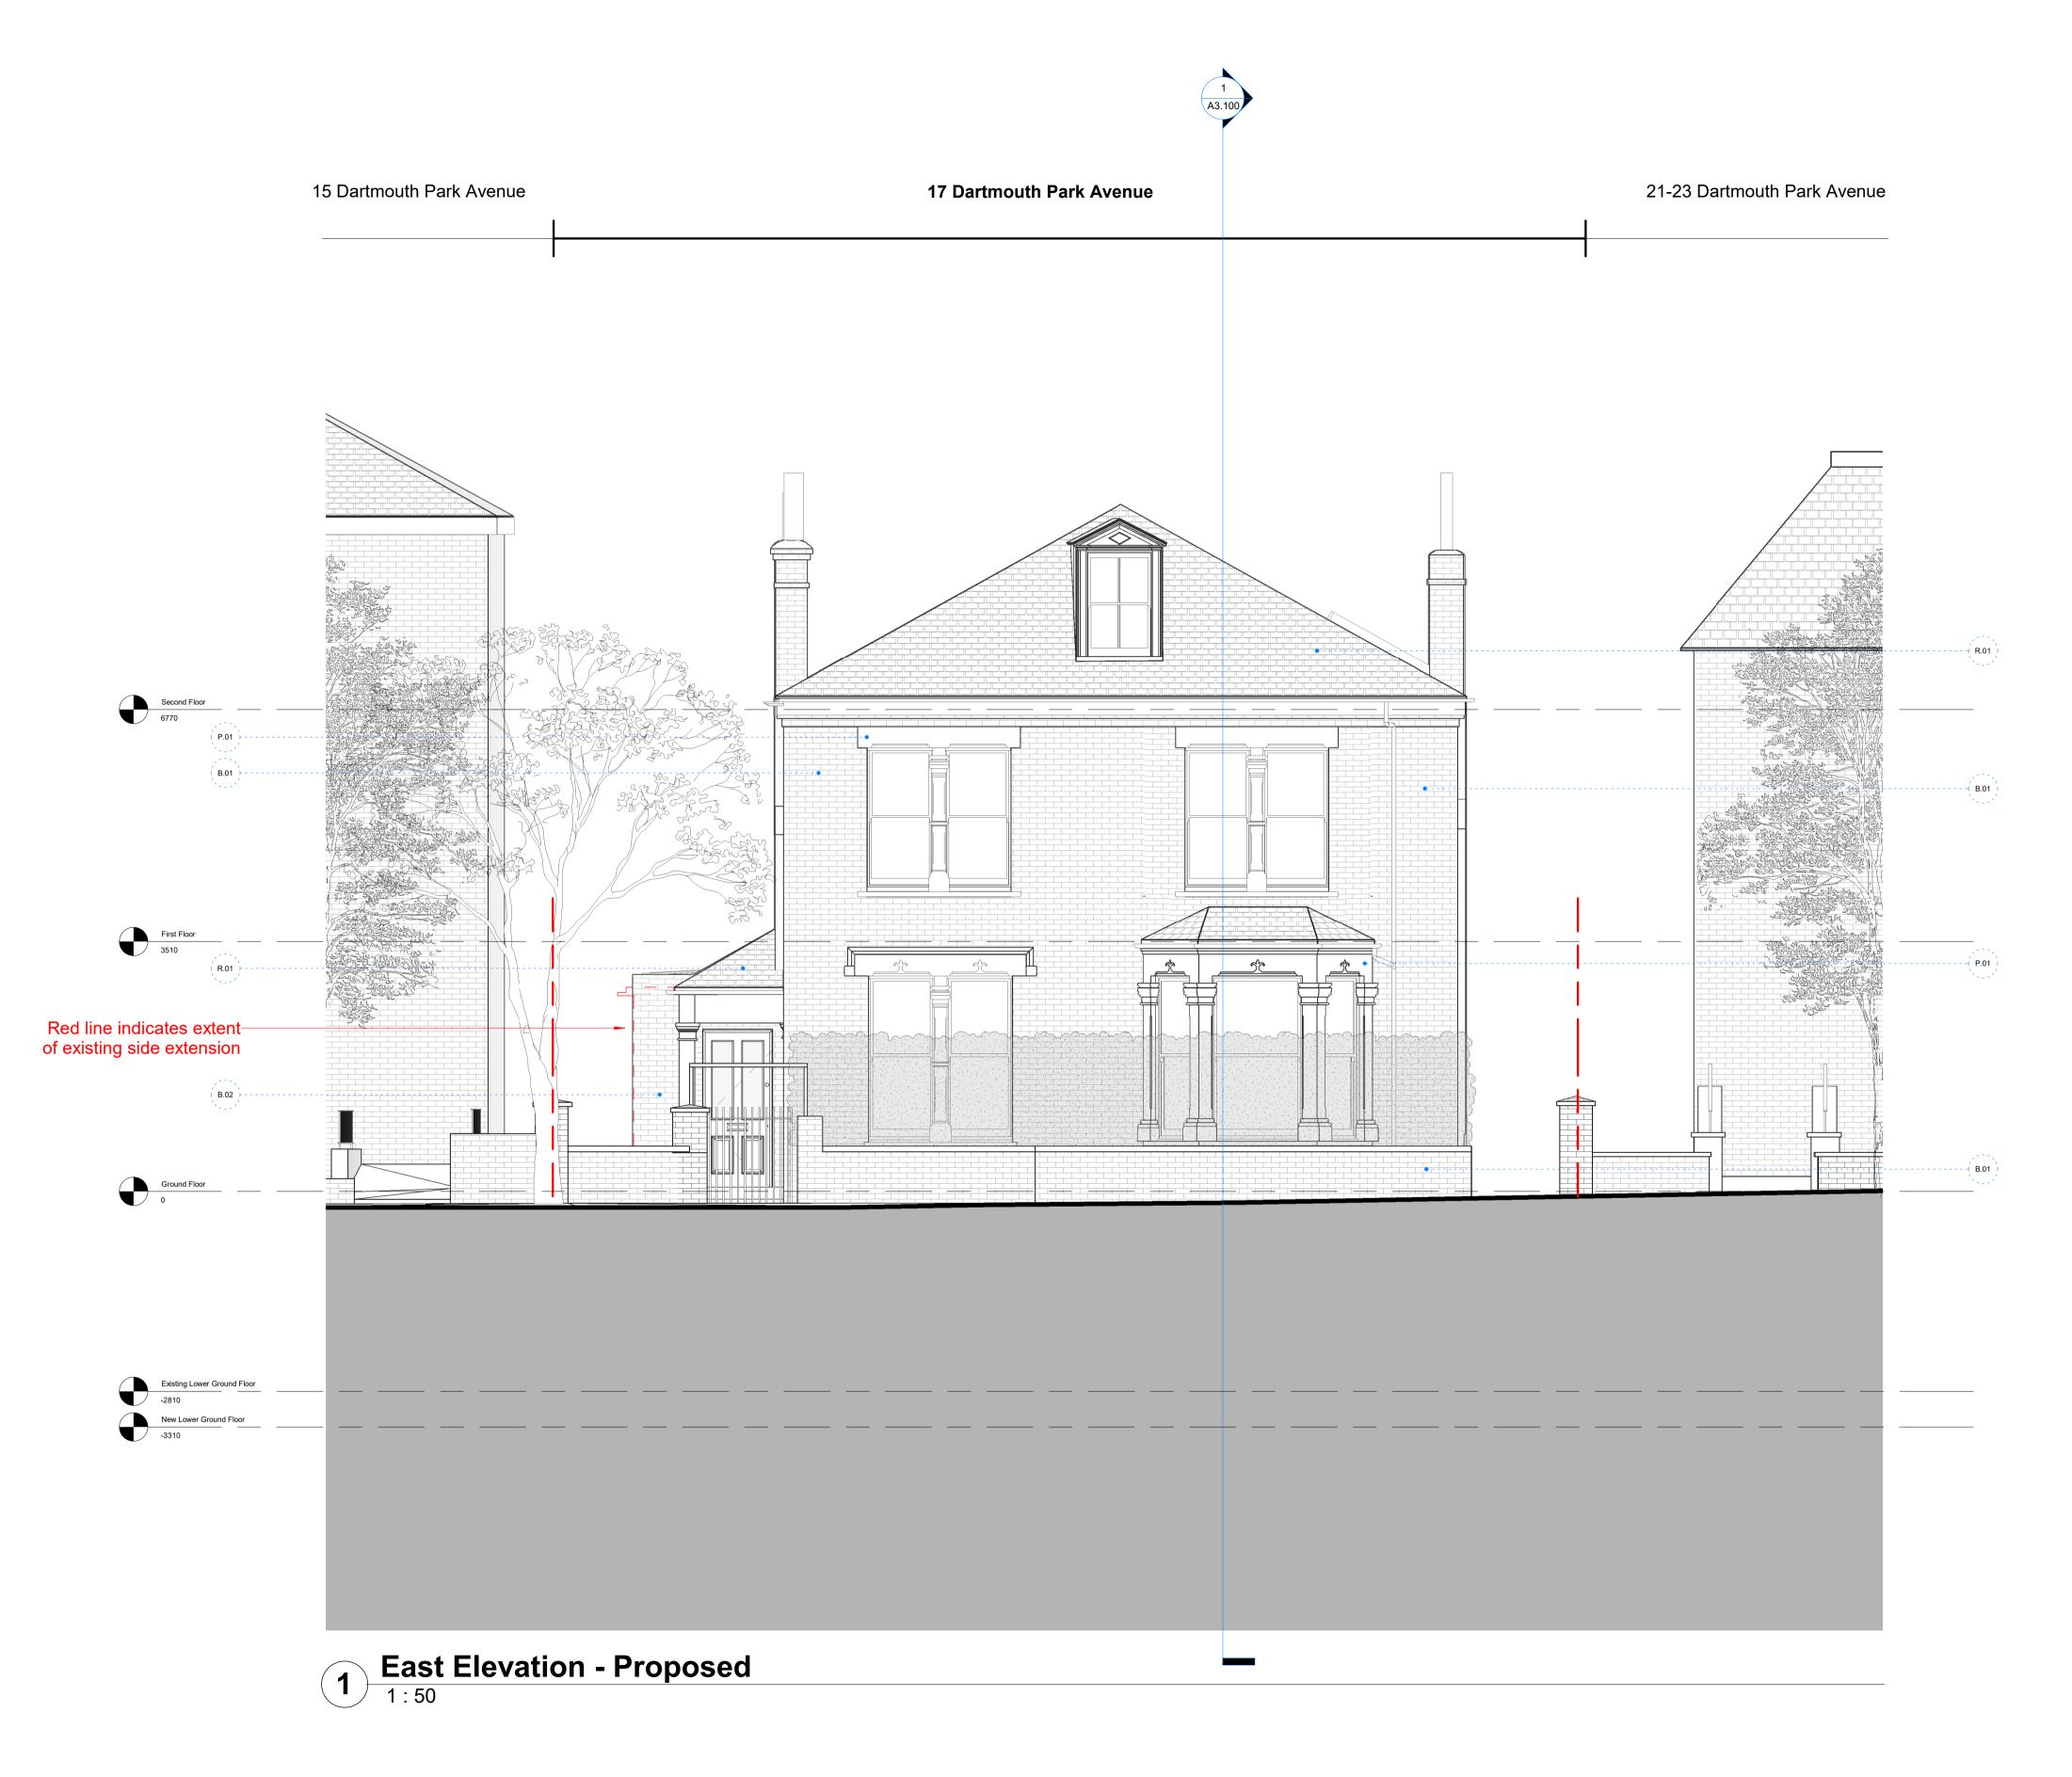

Drawing Title
Garden & Outbuilding Roof Plan

0046-UW-04-03-DR-A-A1.107

Drawing Title
East Elevation — — — Assumed Site Boundary R.01 T.01 Roof, Existing Samantha & Anael Astic Cladding, Timber unknown works
Project
17 Dartmouth Park Avenue Planning Revision Brick, Existing B.02 Masonry, Brick or Stone 03/07/23 1:50/1:100 Masonry, Clay Brick London Studio Studio 8A, Stamford X Gillet Street, N16 8JH Glass, Double Glazed, Aluminium Frame Glass, Obscure Glazed, Glass Blocks G.01 G.02 P.01 Paint, White 0046-UW-04-03-DR-A-A2.100 2