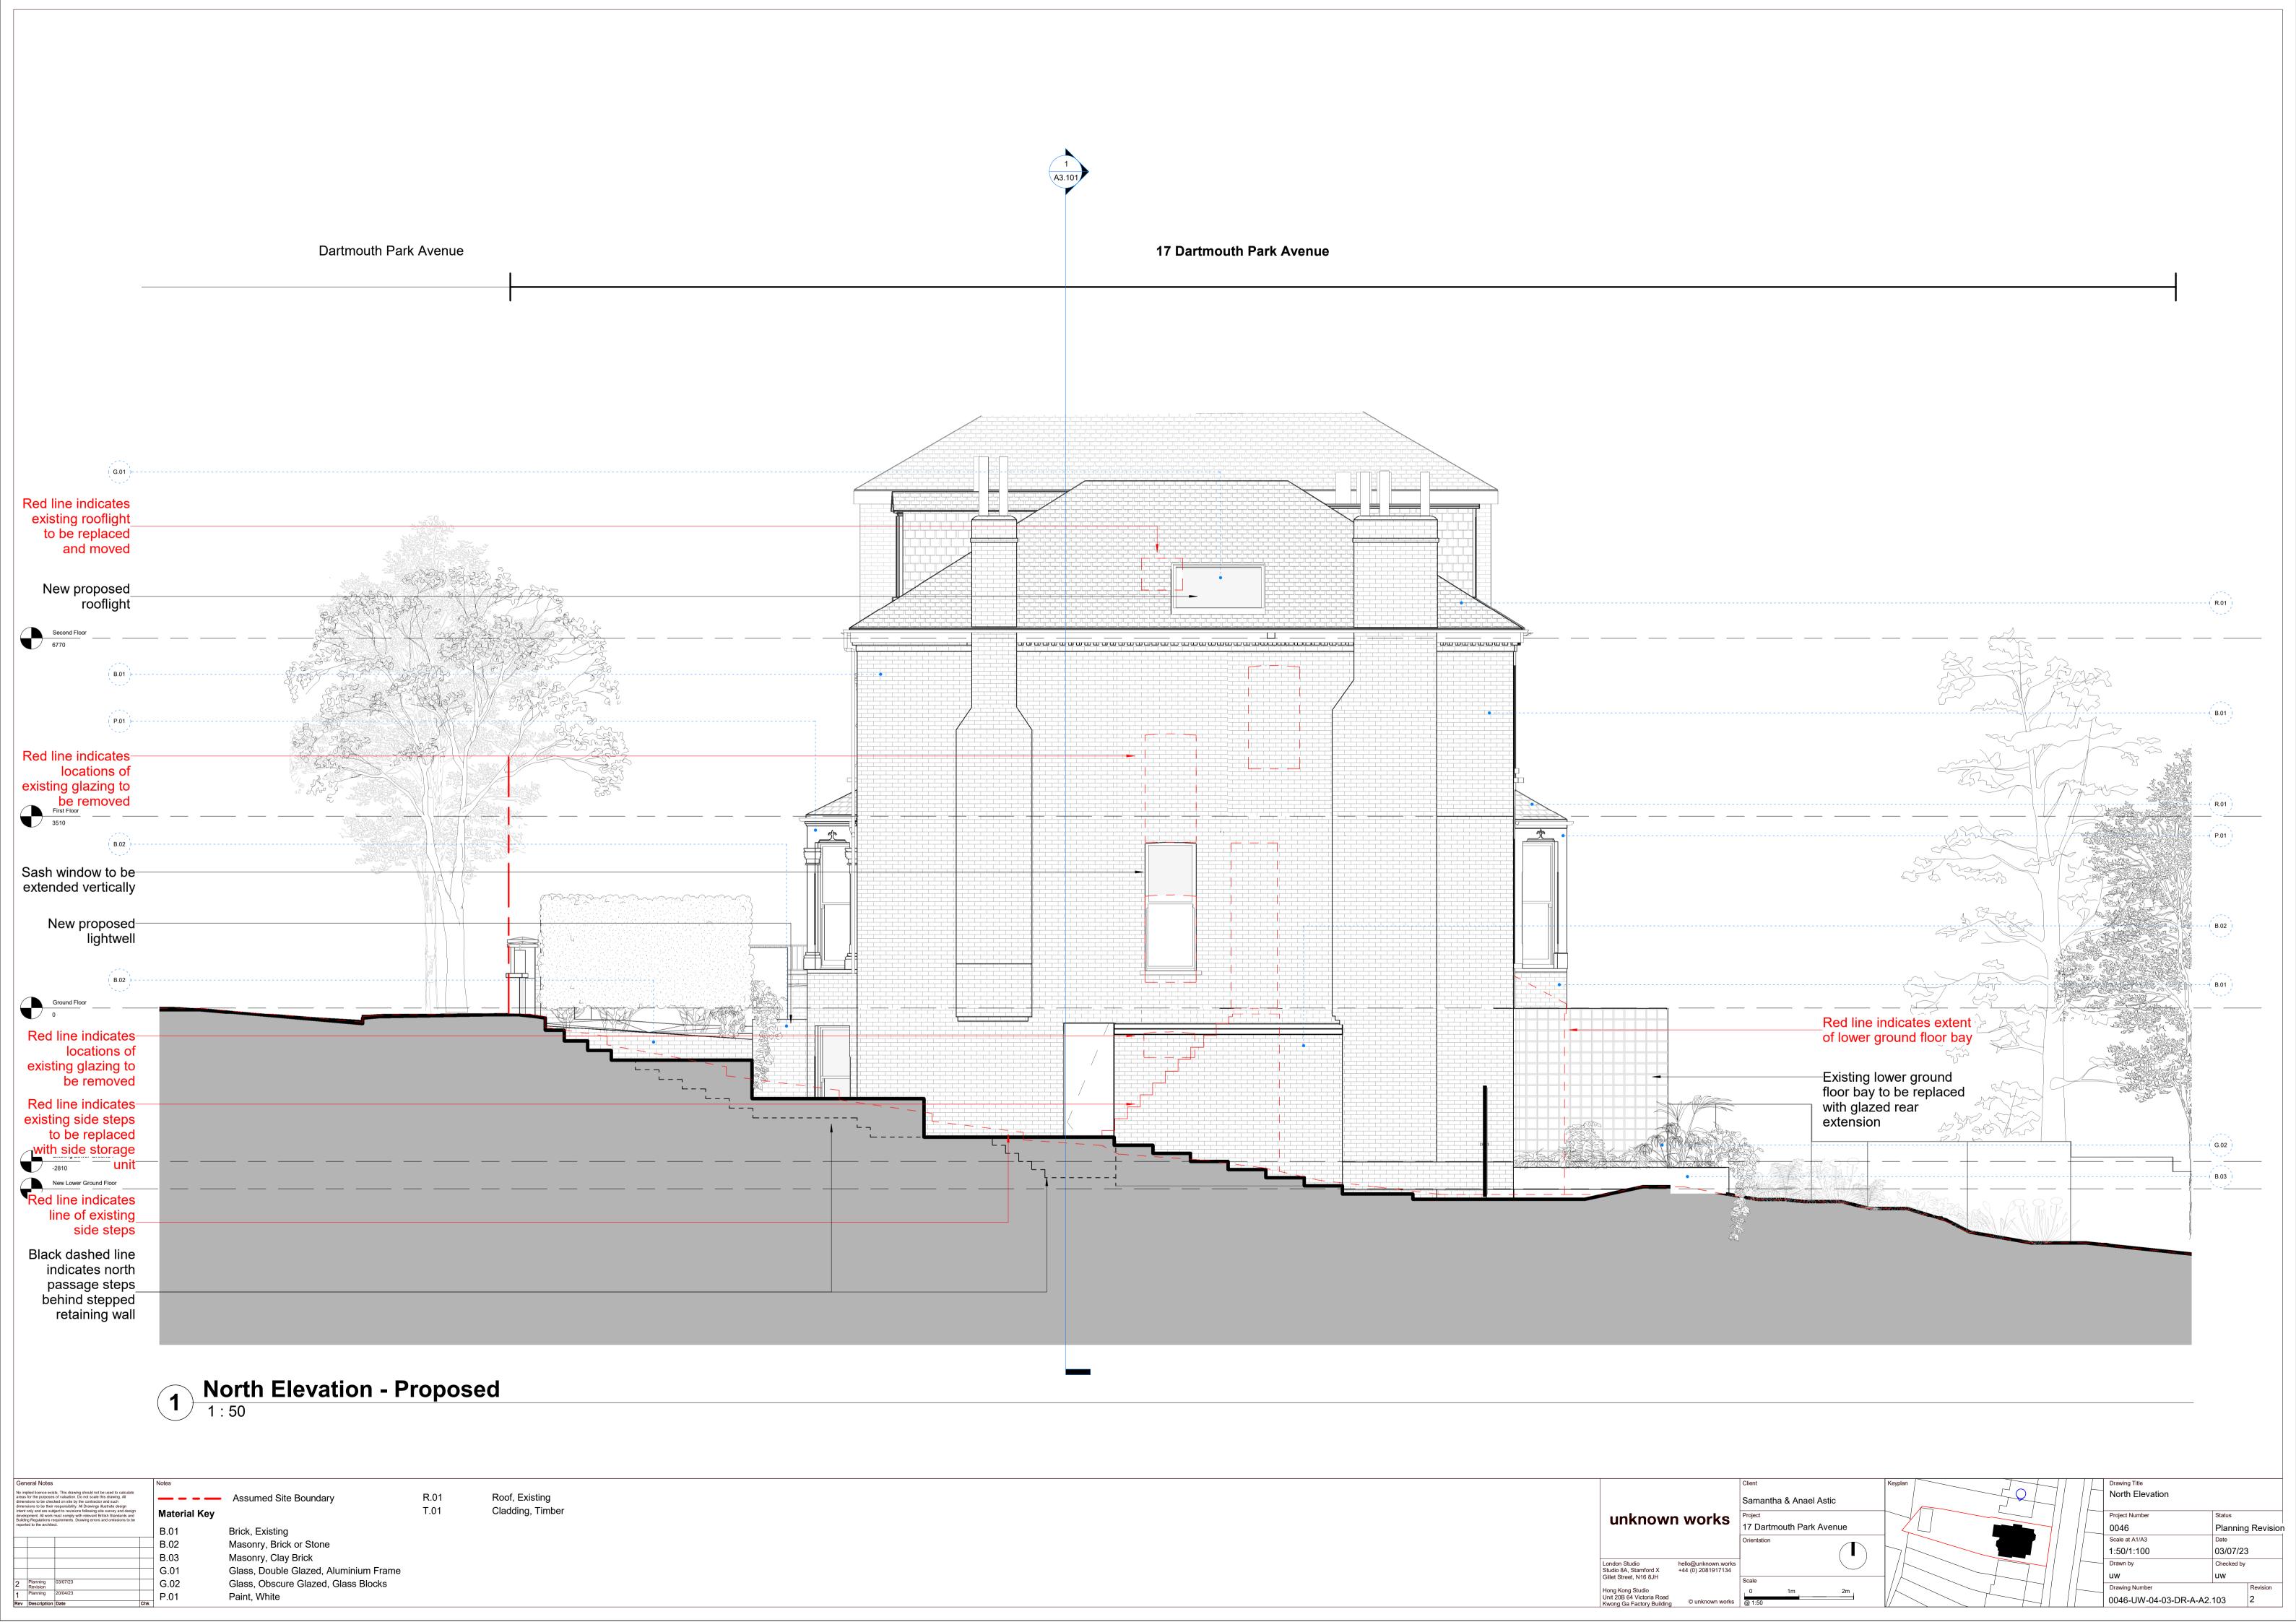

## 21-23 Dartmouth Park Avenue

15 Dartmouth Park Avenue

| General Notes                                                                                                                                                                                                                                                                                                                                                                                                                                                                                                                                                                                                                                                                                                                                                                                                                                                                                                                                                                                                                                                                                                                                                                                                                                                                                                                                                                                                                                                                                                                                                                                                                                                                                                                                                                                                                                                                                                                                                                                                                                                                                                                 | Notes        |                                           |              |                                    |  |                                                                 | Client                   | Keyplan |     | Drawing Title           |             |
|-------------------------------------------------------------------------------------------------------------------------------------------------------------------------------------------------------------------------------------------------------------------------------------------------------------------------------------------------------------------------------------------------------------------------------------------------------------------------------------------------------------------------------------------------------------------------------------------------------------------------------------------------------------------------------------------------------------------------------------------------------------------------------------------------------------------------------------------------------------------------------------------------------------------------------------------------------------------------------------------------------------------------------------------------------------------------------------------------------------------------------------------------------------------------------------------------------------------------------------------------------------------------------------------------------------------------------------------------------------------------------------------------------------------------------------------------------------------------------------------------------------------------------------------------------------------------------------------------------------------------------------------------------------------------------------------------------------------------------------------------------------------------------------------------------------------------------------------------------------------------------------------------------------------------------------------------------------------------------------------------------------------------------------------------------------------------------------------------------------------------------|--------------|-------------------------------------------|--------------|------------------------------------|--|-----------------------------------------------------------------|--------------------------|---------|-----|-------------------------|-------------|
| No implied licence exists. This drawing should not be used to calculate areas for the purposes of valuation. Do not scale this drawing. All dimensions to be checked on site by the contractor and such dimensions to be their responsibility. All Drawings illustrate design interesting the property of the |              | <ul> <li>Assumed Site Boundary</li> </ul> | R.01<br>T.01 | Roof, Existing<br>Cladding, Timber |  |                                                                 | Samantha & Anael Astic   |         |     | Site Plan               |             |
| development. All work must comply with relevant British Standards and Building Regulations requirements. Drawing errors and omissions to be                                                                                                                                                                                                                                                                                                                                                                                                                                                                                                                                                                                                                                                                                                                                                                                                                                                                                                                                                                                                                                                                                                                                                                                                                                                                                                                                                                                                                                                                                                                                                                                                                                                                                                                                                                                                                                                                                                                                                                                   | Material Key |                                           | 1.01         | Cladding, Timber                   |  | unknown works                                                   | Project                  |         |     | Project Number          | л           |
| reported to the architect.                                                                                                                                                                                                                                                                                                                                                                                                                                                                                                                                                                                                                                                                                                                                                                                                                                                                                                                                                                                                                                                                                                                                                                                                                                                                                                                                                                                                                                                                                                                                                                                                                                                                                                                                                                                                                                                                                                                                                                                                                                                                                                    | B.01         | Brick, Existing                           |              |                                    |  | dikilowii works                                                 | 17 Dartmouth Park Avenue |         |     | 0046                    |             |
|                                                                                                                                                                                                                                                                                                                                                                                                                                                                                                                                                                                                                                                                                                                                                                                                                                                                                                                                                                                                                                                                                                                                                                                                                                                                                                                                                                                                                                                                                                                                                                                                                                                                                                                                                                                                                                                                                                                                                                                                                                                                                                                               | B.02         | Masonry, Brick or Stone                   |              |                                    |  |                                                                 | Orientation              |         |     | Scale at A1/A3          |             |
|                                                                                                                                                                                                                                                                                                                                                                                                                                                                                                                                                                                                                                                                                                                                                                                                                                                                                                                                                                                                                                                                                                                                                                                                                                                                                                                                                                                                                                                                                                                                                                                                                                                                                                                                                                                                                                                                                                                                                                                                                                                                                                                               | B.03         | Masonry, Clay Brick                       |              |                                    |  | London Studio hello@unknown works                               |                          |         |     | 1:100/1:200<br>Drawn by | <del></del> |
|                                                                                                                                                                                                                                                                                                                                                                                                                                                                                                                                                                                                                                                                                                                                                                                                                                                                                                                                                                                                                                                                                                                                                                                                                                                                                                                                                                                                                                                                                                                                                                                                                                                                                                                                                                                                                                                                                                                                                                                                                                                                                                                               | G.01         | Glass, Double Glazed, Aluminium Frame     |              |                                    |  | Studio 8A, Stamford X +44 (0) 2081917134 Gillet Street, N16 8JH |                          |         |     | uw                      |             |
| 2 Planning 03/07/23                                                                                                                                                                                                                                                                                                                                                                                                                                                                                                                                                                                                                                                                                                                                                                                                                                                                                                                                                                                                                                                                                                                                                                                                                                                                                                                                                                                                                                                                                                                                                                                                                                                                                                                                                                                                                                                                                                                                                                                                                                                                                                           | G.02         | Glass, Obscure Glazed, Glass Blocks       |              |                                    |  |                                                                 | Scale                    |         | _ / | Drawing Numb            | ner         |
| 2 Revision 20/04/23                                                                                                                                                                                                                                                                                                                                                                                                                                                                                                                                                                                                                                                                                                                                                                                                                                                                                                                                                                                                                                                                                                                                                                                                                                                                                                                                                                                                                                                                                                                                                                                                                                                                                                                                                                                                                                                                                                                                                                                                                                                                                                           | P.01         | Paint. White                              |              |                                    |  | Hong Kong Studio Unit 20B 64 Victoria Road                      | 0 5m                     |         |     | 0046 LIM                |             |