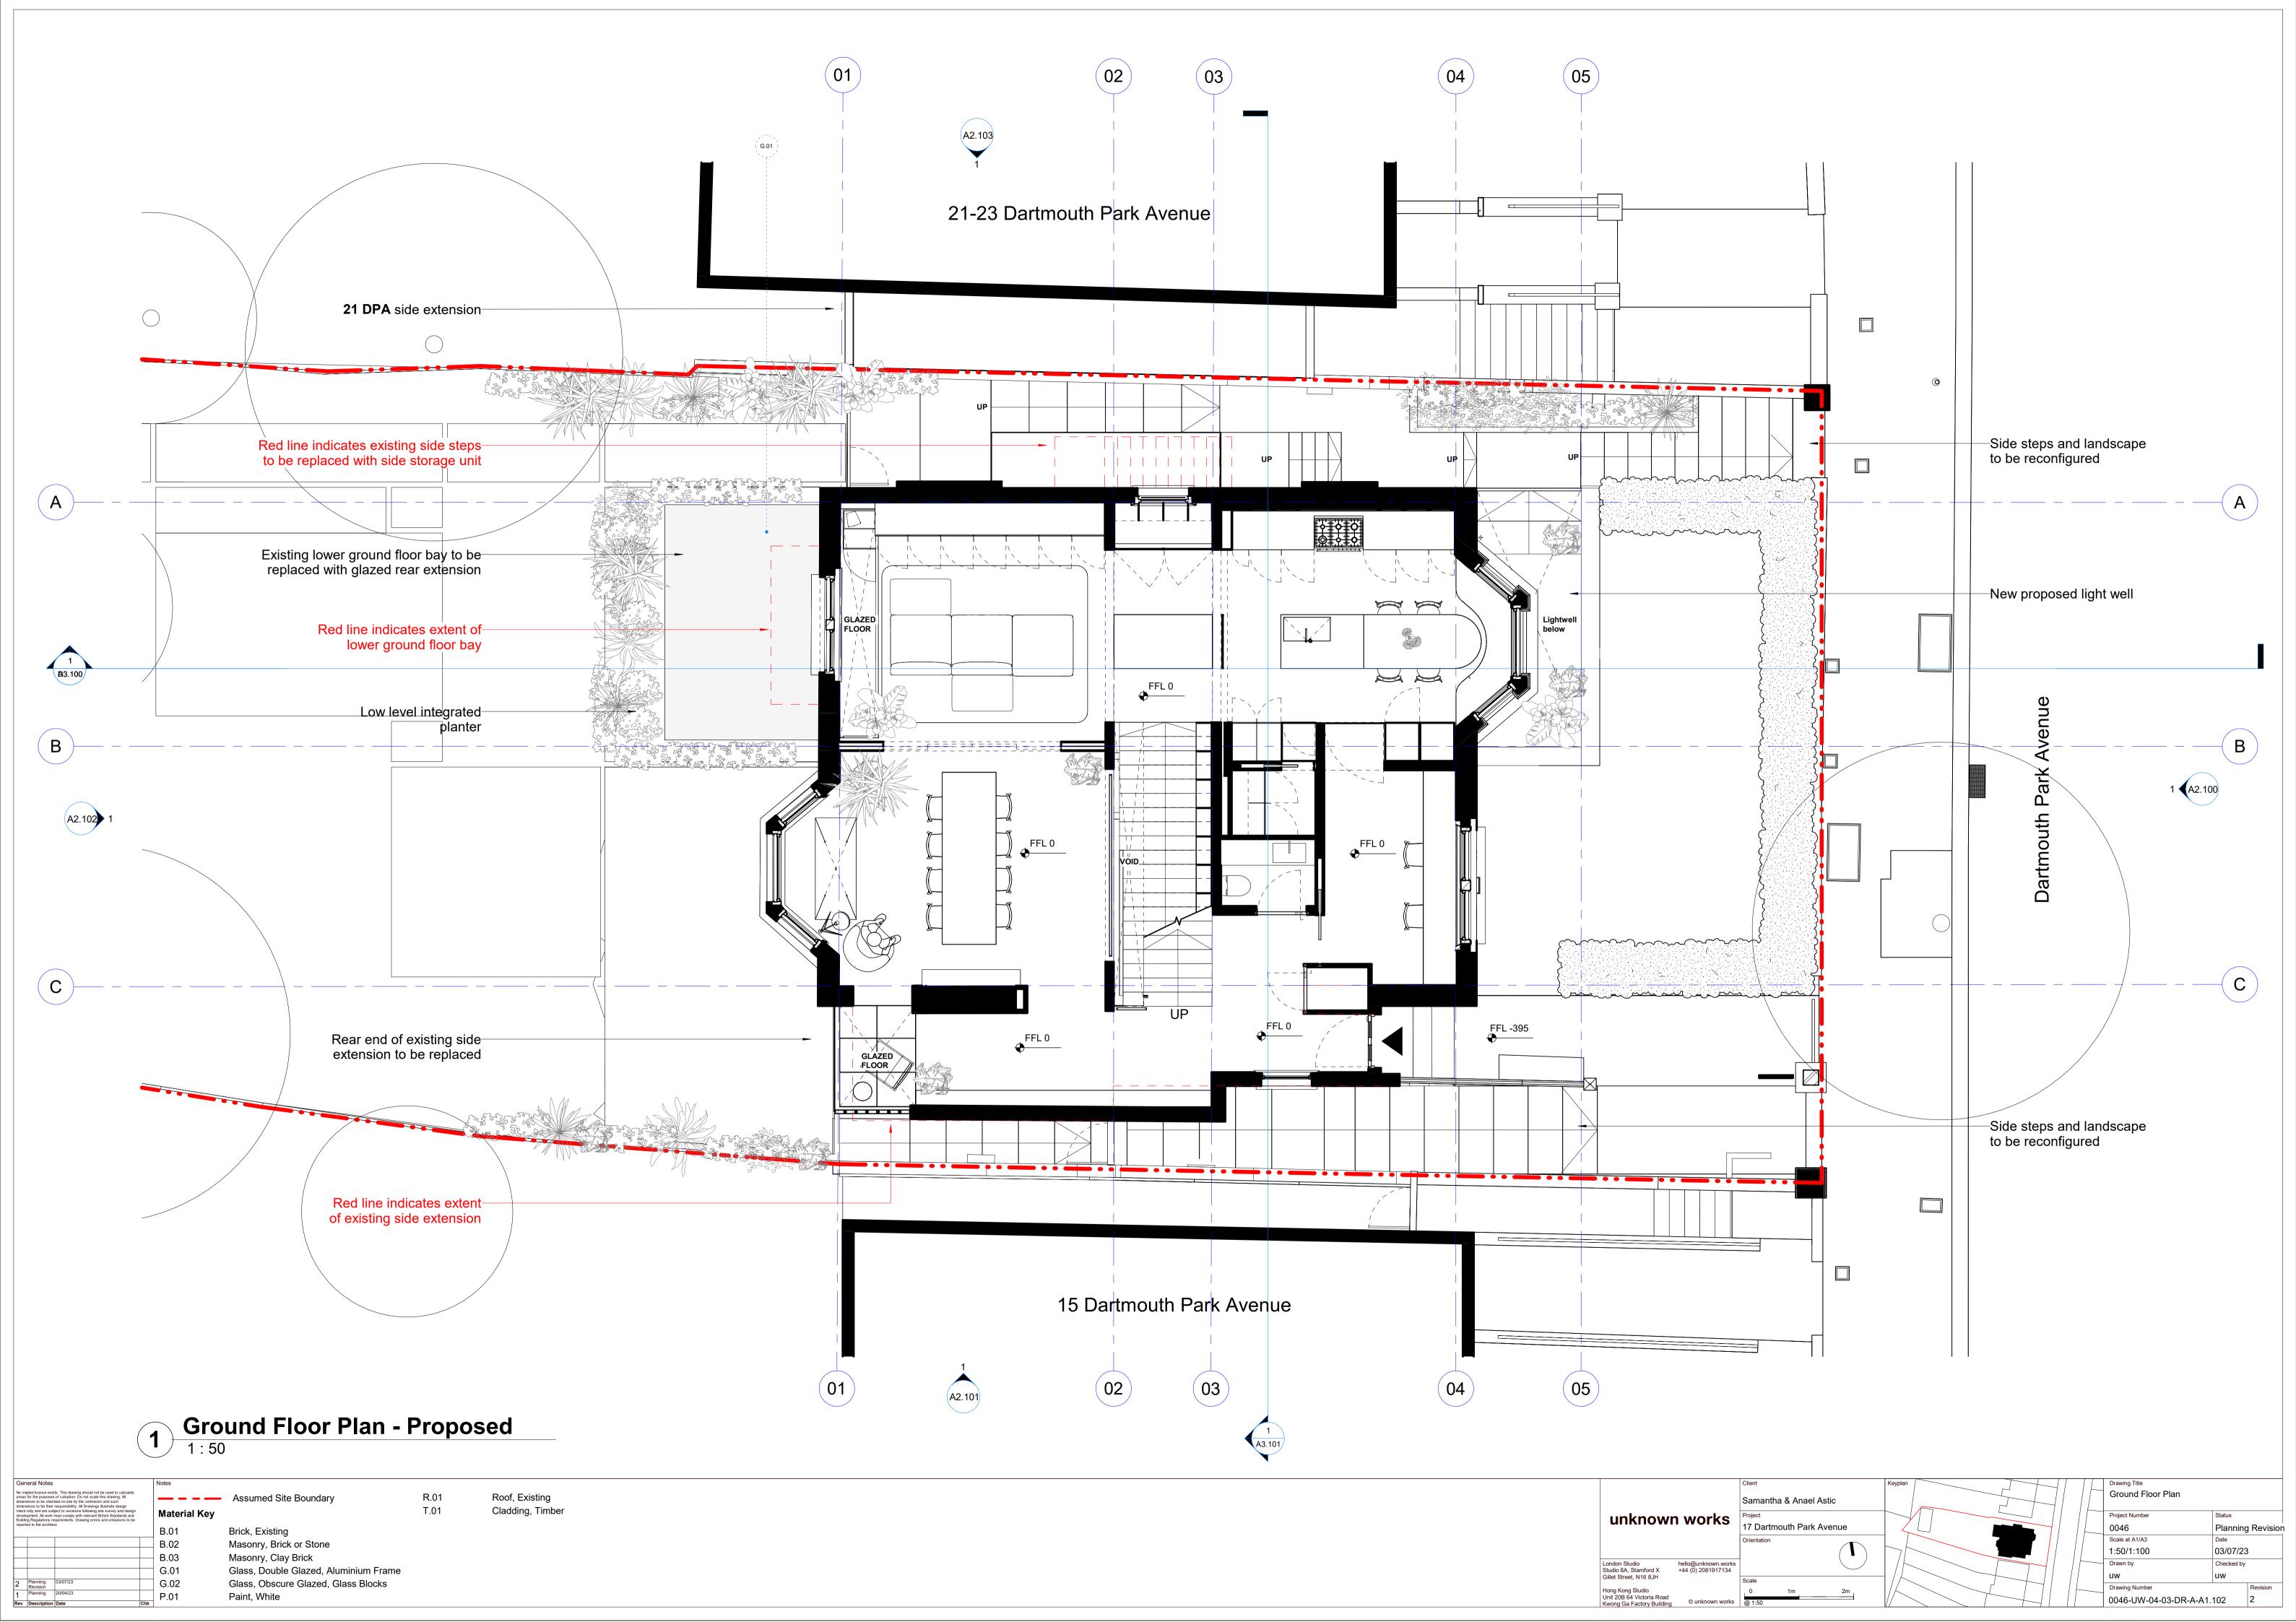

## Garden & Outbuilding Roof Plan - Proposed 1:50

| General Notes                                                                                                                                                                                                                                                                                                                      | Notes        |                                           |      |                  |                                                                             | Client      |                 | Keyplan |               |   |
|------------------------------------------------------------------------------------------------------------------------------------------------------------------------------------------------------------------------------------------------------------------------------------------------------------------------------------|--------------|-------------------------------------------|------|------------------|-----------------------------------------------------------------------------|-------------|-----------------|---------|---------------|---|
| No implied licence exists. This drawing should not be used to calculate<br>areas for the purposes of valuation. Do not scale this drawing. All<br>dimensions to be checked on site by the contractor and such                                                                                                                      |              | <ul> <li>Assumed Site Boundary</li> </ul> | R.01 | Roof, Existing   |                                                                             | Samantha    | & Anael Astic   |         |               |   |
| dimensions to be their responsibility. All Drawings illustrate design<br>intent only and are subject to revisions following site survey and design<br>development. All work must comply with relevant British Standards and<br>Building Regulations requirements. Drawing errors and omissions to be<br>reported to the architect. | Material Key |                                           | T.01 | Cladding, Timber | unknown works                                                               | Project     |                 |         |               |   |
| reported to the architect.                                                                                                                                                                                                                                                                                                         | B.01         | Brick, Existing                           |      |                  | Ulikilowii wolks                                                            | 17 Dartmoเ  | uth Park Avenue |         |               |   |
|                                                                                                                                                                                                                                                                                                                                    | B.02         | Masonry, Brick or Stone                   |      |                  |                                                                             | Orientation |                 |         |               |   |
|                                                                                                                                                                                                                                                                                                                                    | B.03         | Masonry, Clay Brick                       |      |                  | London Studio hello@unknown wor                                             | orks        |                 |         |               |   |
|                                                                                                                                                                                                                                                                                                                                    | G.01         | Glass, Double Glazed, Aluminium Frame     |      |                  | London Studio  London Studio  Studio 8A, Stamford X  Gillet Street, N16 8JH | 34          |                 |         |               |   |
|                                                                                                                                                                                                                                                                                                                                    | G.02         | Glass, Obscure Glazed, Glass Blocks       |      |                  |                                                                             | Scale       | A O             |         |               | + |
| 1 Planning 20/04/23                                                                                                                                                                                                                                                                                                                | P 01         | Paint White                               |      |                  | Hong Kong Studio Unit 20B 64 Victoria Road                                  | 0           | 1m 2m           |         | , <del></del> | _ |

Drawing Title
Garden & Outbuilding Roof Plan

0046-UW-04-03-DR-A-A1.107

Drawing Title
East Elevation — — — Assumed Site Boundary R.01 T.01 Roof, Existing Samantha & Anael Astic Cladding, Timber unknown works
Project
17 Dartmouth Park Avenue Planning Revision Brick, Existing B.02 Masonry, Brick or Stone 03/07/23 1:50/1:100 Masonry, Clay Brick London Studio Studio 8A, Stamford X Gillet Street, N16 8JH Glass, Double Glazed, Aluminium Frame Glass, Obscure Glazed, Glass Blocks G.01 G.02 P.01 Paint, White 0046-UW-04-03-DR-A-A2.100 2