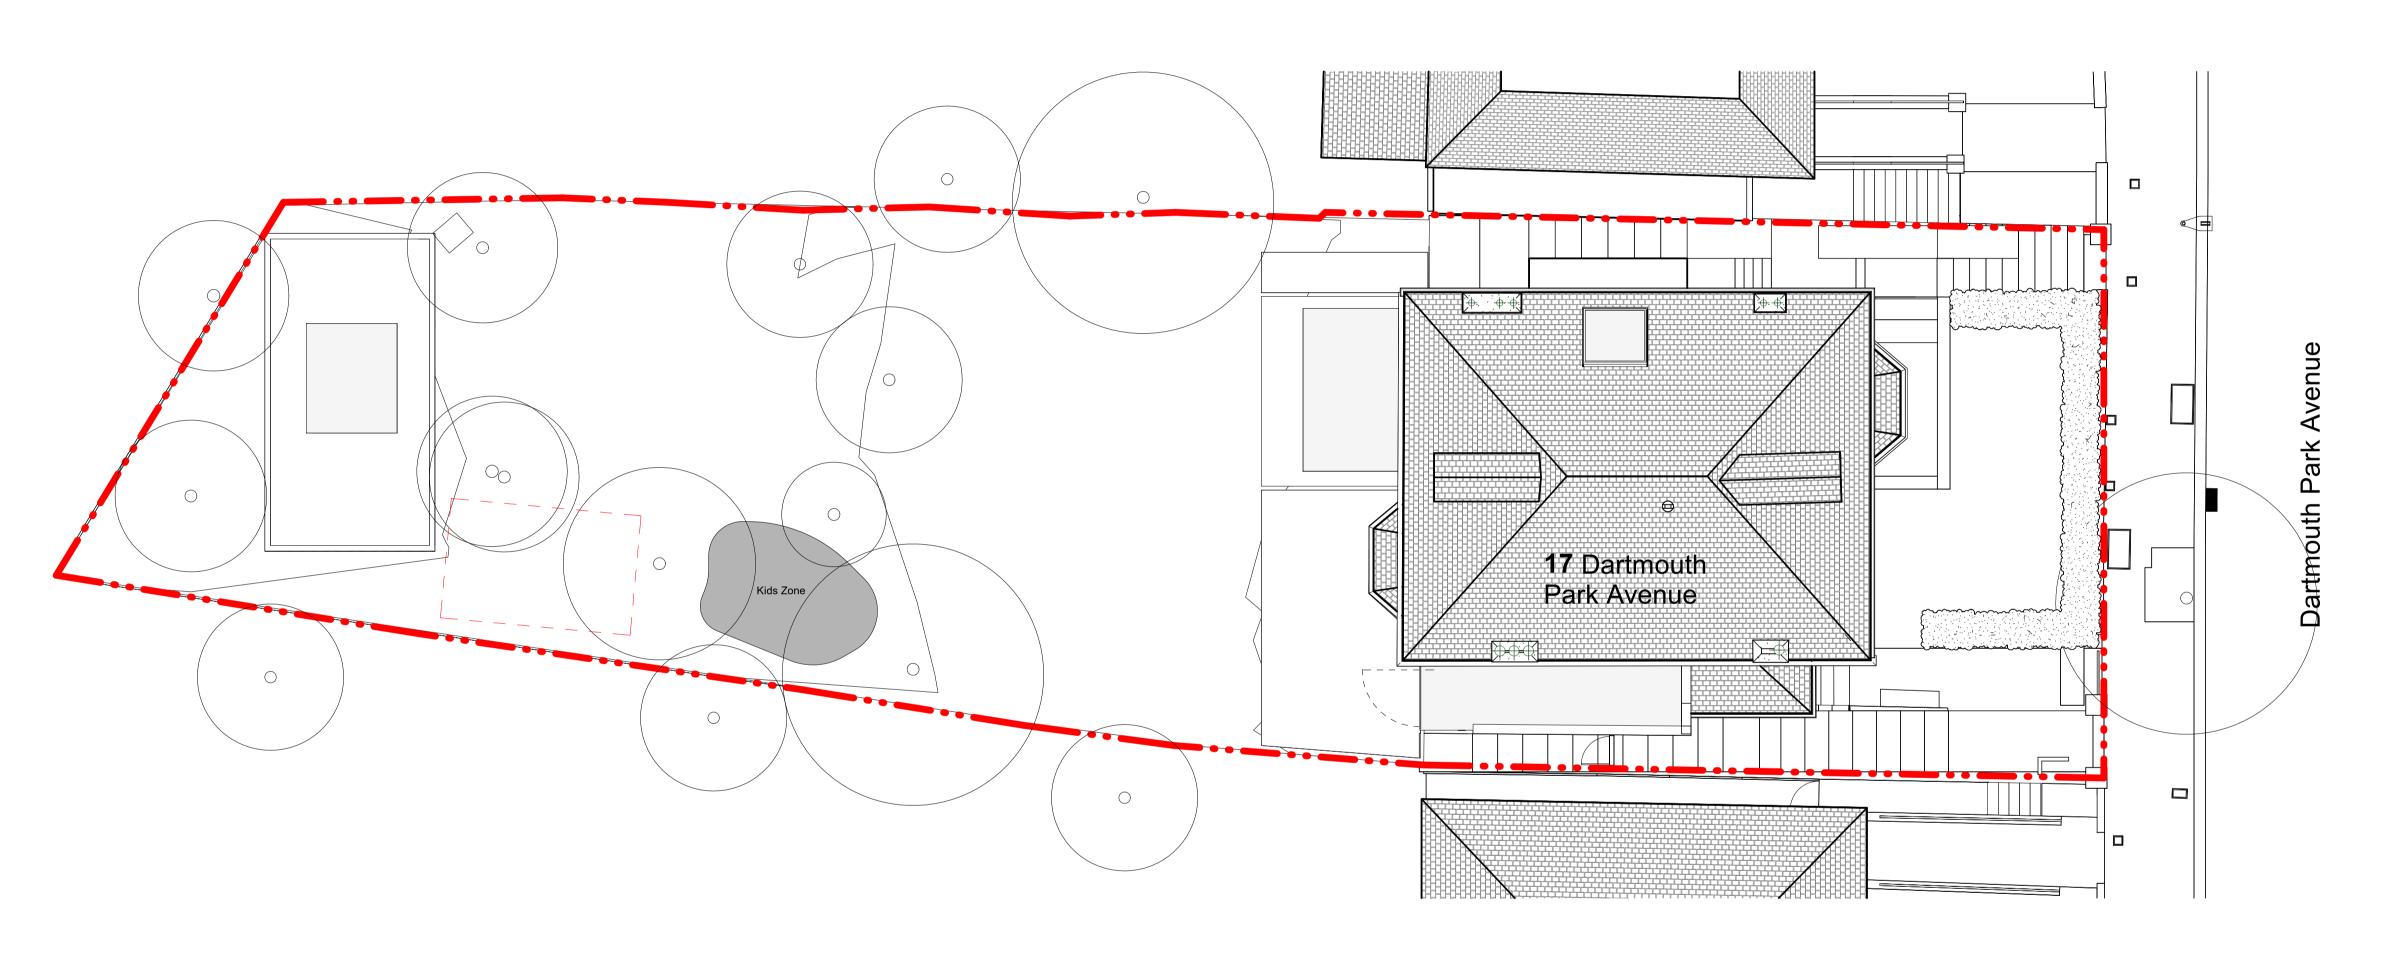

## 21-23 Dartmouth Park Avenue

15 Dartmouth Park Avenue

| General Notes                                                                                                                                                                                                                                                                                                                                                                                                                                                                                                                                                                                                                                                                                                                                                                                                                                                                                                                                                                                                                                                                                                                                                                                                                                                                                                                                                                                                                                                                                                                                                                                                                                                                                                                                                                                                                                                                                                                                                                                                                                                                                                                 | Notes        |                                           |              |                                    |  |                                                                 | Client                   | Keyplan |     | Drawing Title           |             |
|-------------------------------------------------------------------------------------------------------------------------------------------------------------------------------------------------------------------------------------------------------------------------------------------------------------------------------------------------------------------------------------------------------------------------------------------------------------------------------------------------------------------------------------------------------------------------------------------------------------------------------------------------------------------------------------------------------------------------------------------------------------------------------------------------------------------------------------------------------------------------------------------------------------------------------------------------------------------------------------------------------------------------------------------------------------------------------------------------------------------------------------------------------------------------------------------------------------------------------------------------------------------------------------------------------------------------------------------------------------------------------------------------------------------------------------------------------------------------------------------------------------------------------------------------------------------------------------------------------------------------------------------------------------------------------------------------------------------------------------------------------------------------------------------------------------------------------------------------------------------------------------------------------------------------------------------------------------------------------------------------------------------------------------------------------------------------------------------------------------------------------|--------------|-------------------------------------------|--------------|------------------------------------|--|-----------------------------------------------------------------|--------------------------|---------|-----|-------------------------|-------------|
| No implied licence exists. This drawing should not be used to calculate areas for the purposes of valuation. Do not scale this drawing. All dimensions to be checked on site by the contractor and such dimensions to be their responsibility. All Drawings illustrate design interesting the property of the |              | <ul> <li>Assumed Site Boundary</li> </ul> | R.01<br>T.01 | Roof, Existing<br>Cladding, Timber |  |                                                                 | Samantha & Anael Astic   |         |     | Site Plan               |             |
| development. All work must comply with relevant British Standards and Building Regulations requirements. Drawing errors and omissions to be                                                                                                                                                                                                                                                                                                                                                                                                                                                                                                                                                                                                                                                                                                                                                                                                                                                                                                                                                                                                                                                                                                                                                                                                                                                                                                                                                                                                                                                                                                                                                                                                                                                                                                                                                                                                                                                                                                                                                                                   | Material Key |                                           | 1.01         | Cladding, Timber                   |  | unknown works                                                   | Project                  |         |     | Project Number          | л           |
| reported to the architect.                                                                                                                                                                                                                                                                                                                                                                                                                                                                                                                                                                                                                                                                                                                                                                                                                                                                                                                                                                                                                                                                                                                                                                                                                                                                                                                                                                                                                                                                                                                                                                                                                                                                                                                                                                                                                                                                                                                                                                                                                                                                                                    | B.01         | Brick, Existing                           |              |                                    |  | dikilowii works                                                 | 17 Dartmouth Park Avenue |         |     | 0046                    |             |
|                                                                                                                                                                                                                                                                                                                                                                                                                                                                                                                                                                                                                                                                                                                                                                                                                                                                                                                                                                                                                                                                                                                                                                                                                                                                                                                                                                                                                                                                                                                                                                                                                                                                                                                                                                                                                                                                                                                                                                                                                                                                                                                               | B.02         | Masonry, Brick or Stone                   |              |                                    |  |                                                                 | Orientation              |         |     | Scale at A1/A3          |             |
|                                                                                                                                                                                                                                                                                                                                                                                                                                                                                                                                                                                                                                                                                                                                                                                                                                                                                                                                                                                                                                                                                                                                                                                                                                                                                                                                                                                                                                                                                                                                                                                                                                                                                                                                                                                                                                                                                                                                                                                                                                                                                                                               | B.03         | Masonry, Clay Brick                       |              |                                    |  | London Studio hello@unknown works                               |                          |         |     | 1:100/1:200<br>Drawn by | <del></del> |
|                                                                                                                                                                                                                                                                                                                                                                                                                                                                                                                                                                                                                                                                                                                                                                                                                                                                                                                                                                                                                                                                                                                                                                                                                                                                                                                                                                                                                                                                                                                                                                                                                                                                                                                                                                                                                                                                                                                                                                                                                                                                                                                               | G.01         | Glass, Double Glazed, Aluminium Frame     |              |                                    |  | Studio 8A, Stamford X +44 (0) 2081917134 Gillet Street, N16 8JH |                          |         |     | uw                      |             |
| 2 Planning 03/07/23                                                                                                                                                                                                                                                                                                                                                                                                                                                                                                                                                                                                                                                                                                                                                                                                                                                                                                                                                                                                                                                                                                                                                                                                                                                                                                                                                                                                                                                                                                                                                                                                                                                                                                                                                                                                                                                                                                                                                                                                                                                                                                           | G.02         | Glass, Obscure Glazed, Glass Blocks       |              |                                    |  |                                                                 | Scale                    |         | _ / | Drawing Numb            | ner         |
| 2 Revision 20/04/23                                                                                                                                                                                                                                                                                                                                                                                                                                                                                                                                                                                                                                                                                                                                                                                                                                                                                                                                                                                                                                                                                                                                                                                                                                                                                                                                                                                                                                                                                                                                                                                                                                                                                                                                                                                                                                                                                                                                                                                                                                                                                                           | P.01         | Paint. White                              |              |                                    |  | Hong Kong Studio Unit 20B 64 Victoria Road                      | 0 5m                     |         |     | 0046 LIM                |             |