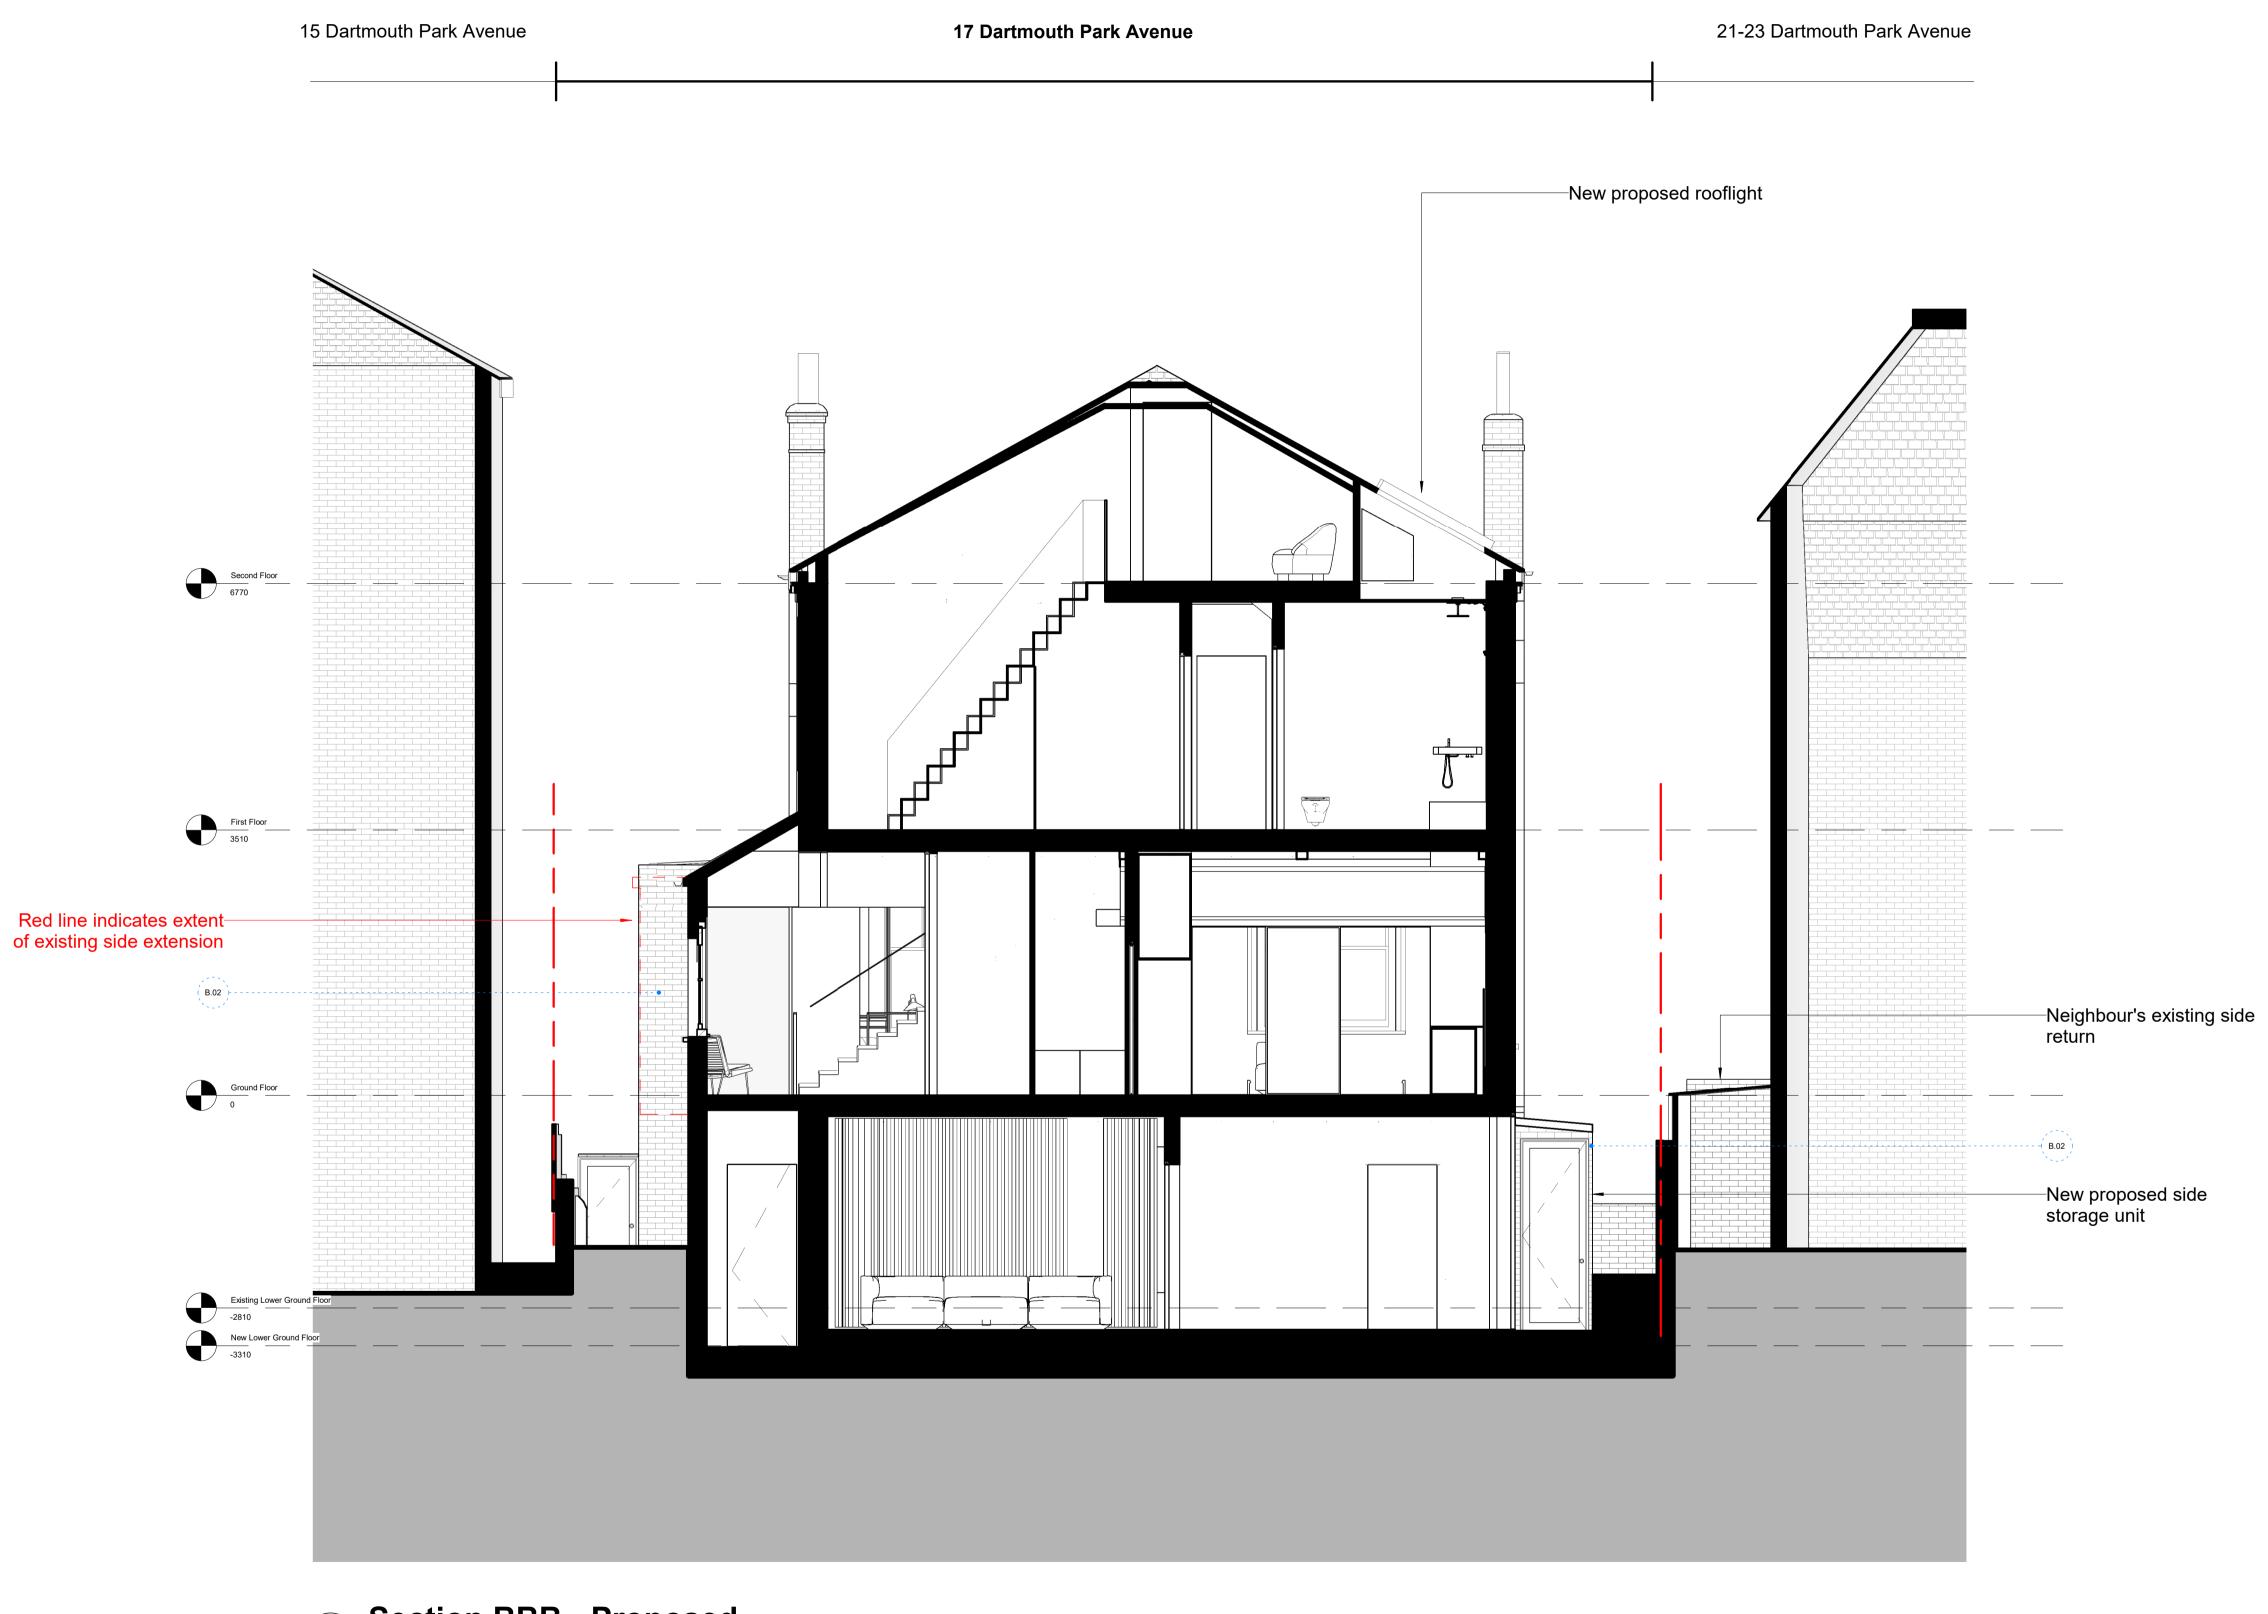

0046-UW-04-03-DR-A-A3.100 2

Glass, Obscure Glazed, Glass Blocks

Paint, White

G.02 P.01

Section BBB - Proposed

1:50

| General Notes                                                                                                                                                                                                                                                                 | Notes        |                                           |      |                  |  |  |                                                 |                                           | Client              |       | Keyplan |               | $\supset I \cap I \cap I$ | Drawing Title         |                   |
|-------------------------------------------------------------------------------------------------------------------------------------------------------------------------------------------------------------------------------------------------------------------------------|--------------|-------------------------------------------|------|------------------|--|--|-------------------------------------------------|-------------------------------------------|---------------------|-------|---------|---------------|---------------------------|-----------------------|-------------------|
| No implied licence exists. This drawing should not be used to calculate areas for the purposes of valuation. Do not scale this drawing. All dimensions to be checked on site by the contractor and such dimensions to be their responsibility. All Drawings illustrate design |              | <ul> <li>Assumed Site Boundary</li> </ul> | R.01 | Roof, Existing   |  |  |                                                 |                                           | Samantha & Anael A  | stic  |         |               |                           | Section BB            |                   |
| intent only and are subject to revisions following site survey and design development. All work must comply with relevant British Standards and Building Regulations requirements. Drawing errors and omissions to be                                                         | Material Key |                                           | T.01 | Cladding, Timber |  |  | unknov                                          | vn works                                  | Project             |       |         |               |                           | Project Number        | Status            |
| reported to the architect.                                                                                                                                                                                                                                                    | B.01         | Brick, Existing                           |      |                  |  |  |                                                 |                                           | 17 Dartmouth Park A | venue |         |               | <b> </b>                  | 0046                  | Planning Revision |
|                                                                                                                                                                                                                                                                               | B.02         | Masonry, Brick or Stone                   |      |                  |  |  |                                                 |                                           | Orientation         |       |         |               |                           | Scale at A1/A3        | Date              |
|                                                                                                                                                                                                                                                                               | B.03         | Masonry, Clay Brick                       |      |                  |  |  |                                                 |                                           |                     |       |         |               |                           | 1:50/1:100            | 03/07/23          |
|                                                                                                                                                                                                                                                                               |              | Glass, Double Glazed, Aluminium Frame     |      |                  |  |  | London Studio                                   | hello@unknown.works<br>+44 (0) 2081917134 |                     |       |         |               |                           | Drawn by              | Checked by        |
| Diamin 00/07/00                                                                                                                                                                                                                                                               | G.01         |                                           |      |                  |  |  | Studio 8A, Stamford X<br>Gillet Street, N16 8JH | 144 (0) 2001011104                        | Scale               |       |         |               |                           | uw                    | uw                |
| 2 Planning 03/07/23 Revision                                                                                                                                                                                                                                                  | G.02         | Glass, Obscure Glazed, Glass Blocks       |      |                  |  |  | Hong Kong Studio                                |                                           | 0 1m                | 2m    |         | $\overline{}$ |                           | Drawing Number        | Revision          |
| 1 Planning 20/04/23  Rev Description Date Ch                                                                                                                                                                                                                                  | P.01         | Paint, White                              |      |                  |  |  | Unit 20B 64 Victoria Ro                         | ad<br>Sing © unknown works                | @ 1:50              | 2111  |         |               |                           | 0046-UW-04-03-DR-A-A3 | 3.101 2           |