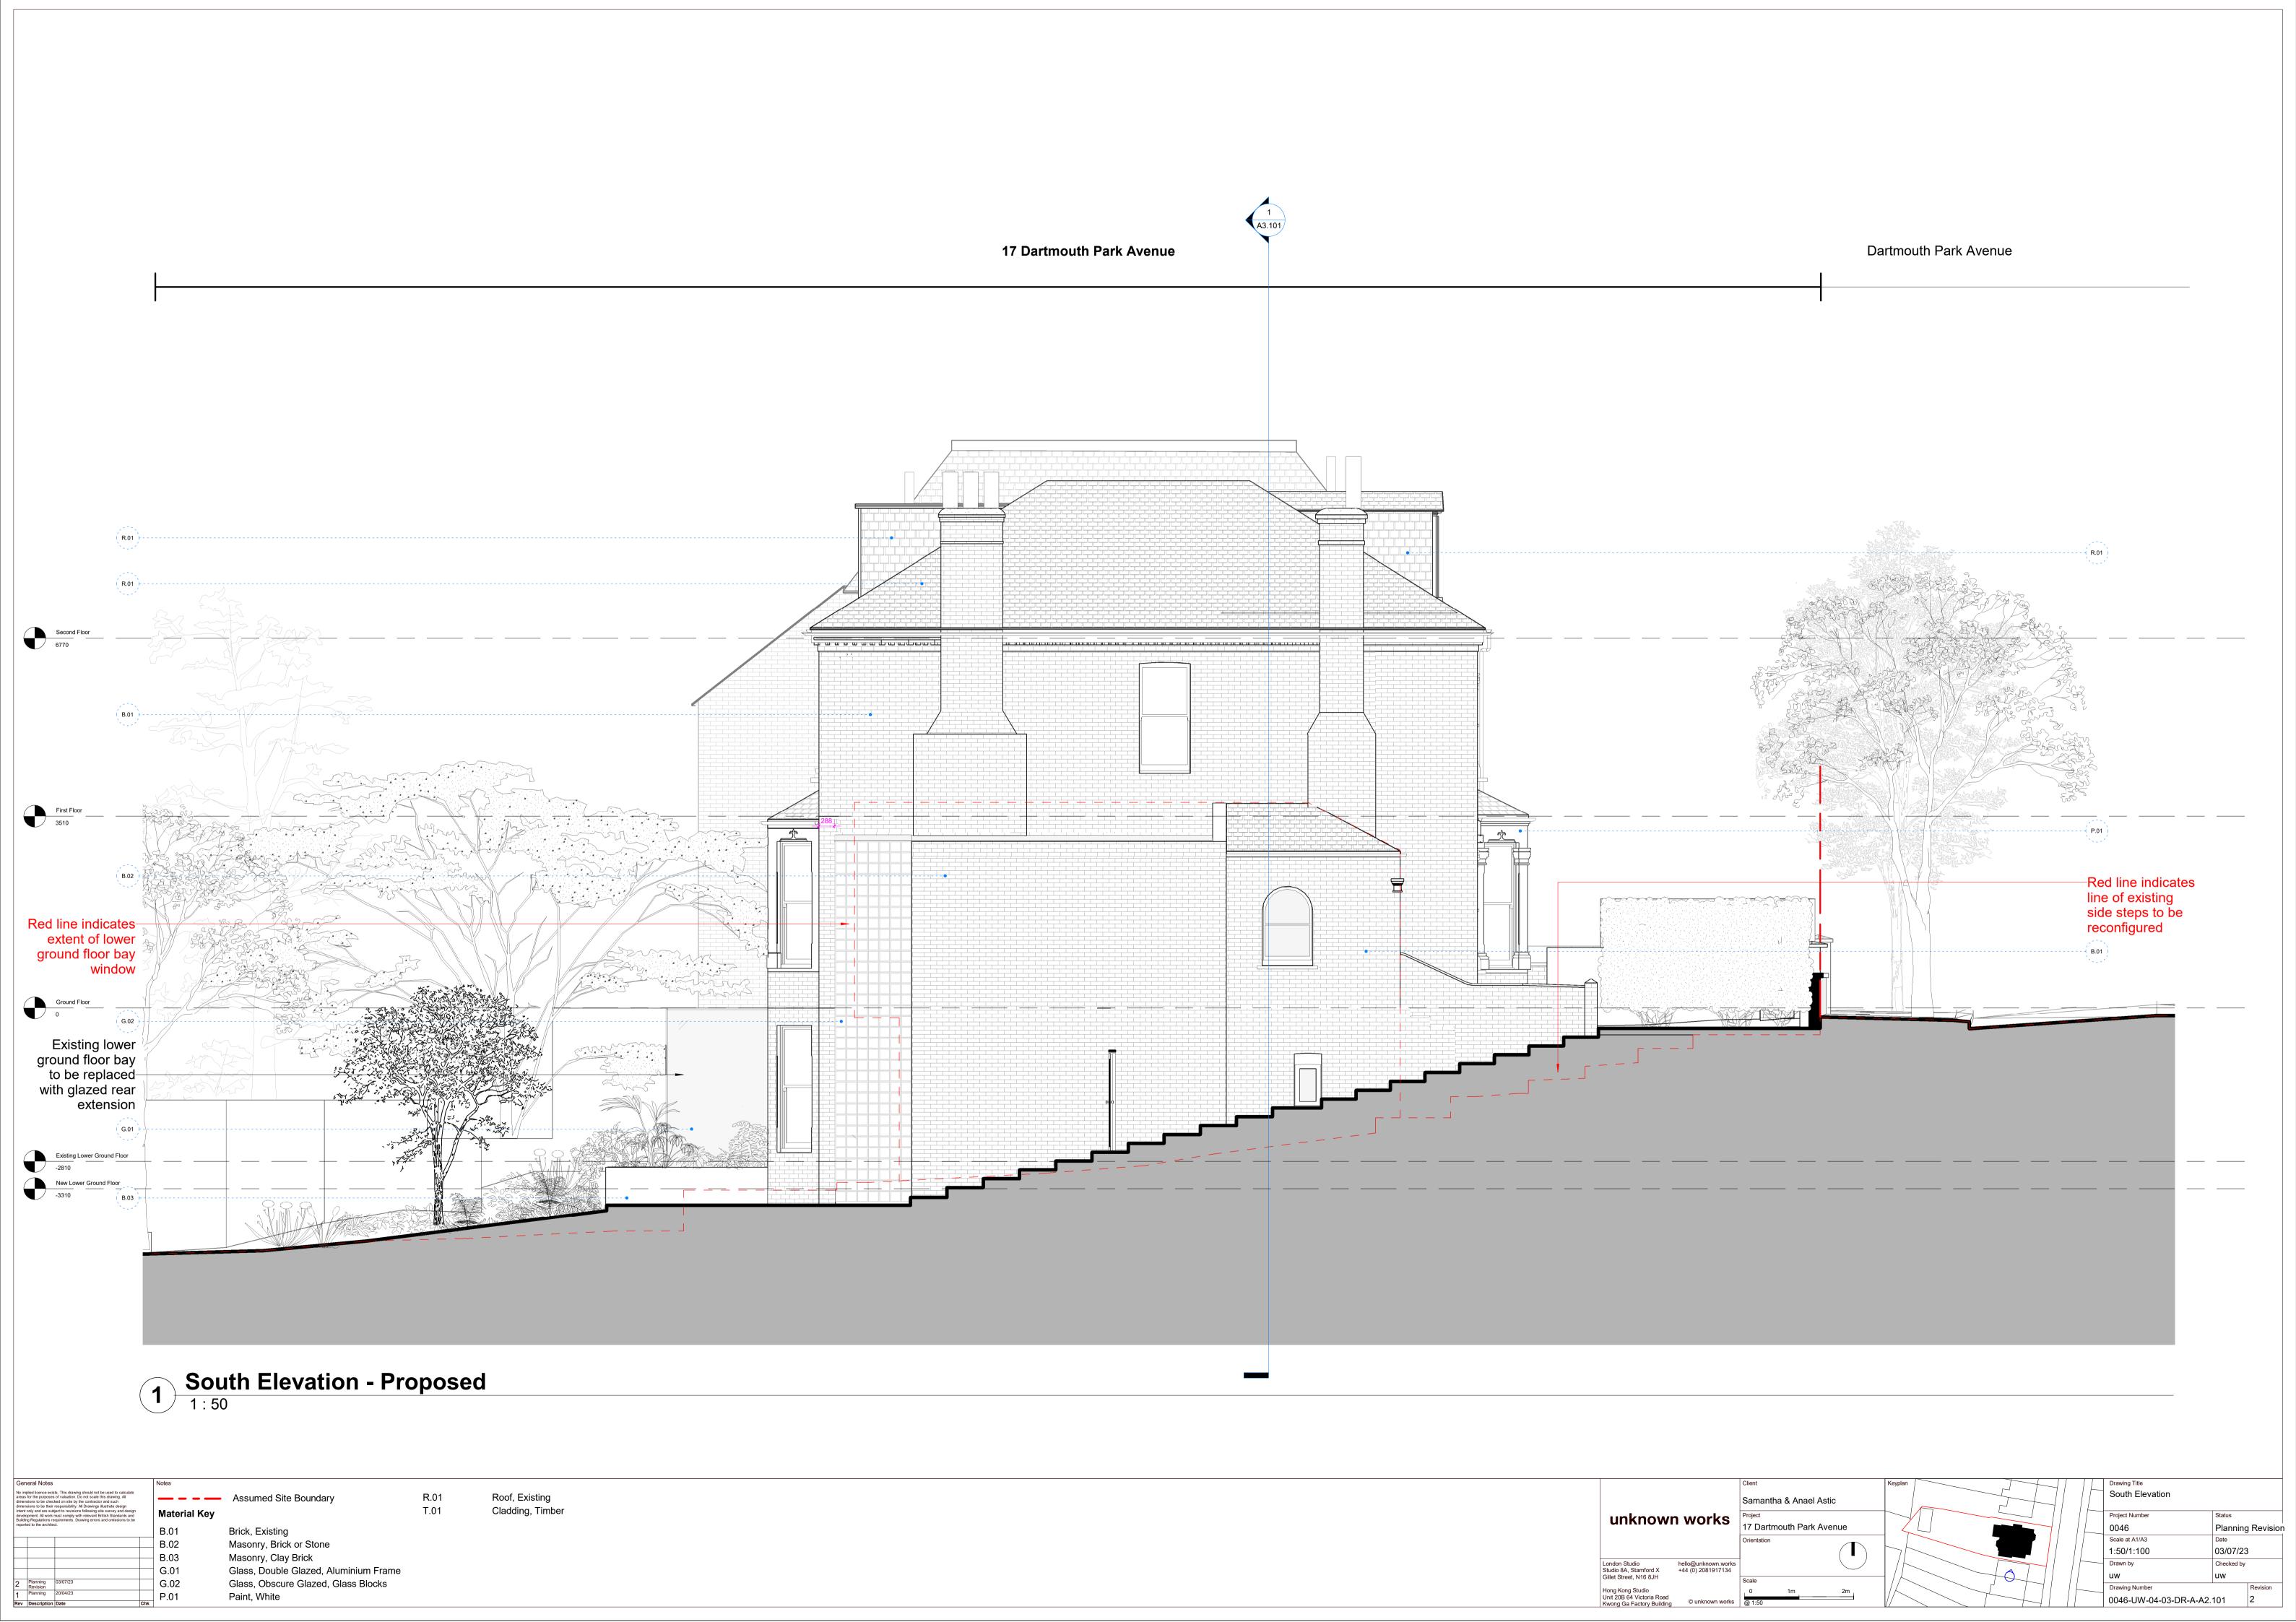

0046-UW-04-03-DR-A-A3.100 2

Glass, Obscure Glazed, Glass Blocks

Paint, White

G.02 P.01

Section BBB - Proposed

1:50

| General Notes                                                                                                                                                                                                                                                                 | Notes        |                                           |      |                  |  |  |                                                 |                                           | Client              |       | Keyplan |               | $\supset I \cap I \cap I$ | Drawing Title         |                   |
|-------------------------------------------------------------------------------------------------------------------------------------------------------------------------------------------------------------------------------------------------------------------------------|--------------|-------------------------------------------|------|------------------|--|--|-------------------------------------------------|-------------------------------------------|---------------------|-------|---------|---------------|---------------------------|-----------------------|-------------------|
| No implied licence exists. This drawing should not be used to calculate areas for the purposes of valuation. Do not scale this drawing. All dimensions to be checked on site by the contractor and such dimensions to be their responsibility. All Drawings illustrate design |              | <ul> <li>Assumed Site Boundary</li> </ul> | R.01 | Roof, Existing   |  |  |                                                 |                                           | Samantha & Anael A  | stic  |         |               |                           | Section BB            |                   |
| intent only and are subject to revisions following site survey and design development. All work must comply with relevant British Standards and Building Regulations requirements. Drawing errors and omissions to be                                                         | Material Key |                                           | T.01 | Cladding, Timber |  |  | unknov                                          | vn works                                  | Project             |       |         |               |                           | Project Number        | Status            |
| reported to the architect.                                                                                                                                                                                                                                                    | B.01         | Brick, Existing                           |      |                  |  |  |                                                 |                                           | 17 Dartmouth Park A | venue |         |               | <b> </b>                  | 0046                  | Planning Revision |
|                                                                                                                                                                                                                                                                               | B.02         | Masonry, Brick or Stone                   |      |                  |  |  |                                                 |                                           | Orientation         |       |         |               |                           | Scale at A1/A3        | Date              |
|                                                                                                                                                                                                                                                                               | B.03         | Masonry, Clay Brick                       |      |                  |  |  |                                                 |                                           |                     |       |         |               |                           | 1:50/1:100            | 03/07/23          |
|                                                                                                                                                                                                                                                                               |              | Glass, Double Glazed, Aluminium Frame     |      |                  |  |  | London Studio                                   | hello@unknown.works<br>+44 (0) 2081917134 |                     |       |         |               |                           | Drawn by              | Checked by        |
| Diamin 00/07/00                                                                                                                                                                                                                                                               | G.01         |                                           |      |                  |  |  | Studio 8A, Stamford X<br>Gillet Street, N16 8JH | 144 (0) 2001011104                        | Scale               |       |         |               |                           | uw                    | uw                |
| 2 Planning 03/07/23 Revision                                                                                                                                                                                                                                                  | G.02         | Glass, Obscure Glazed, Glass Blocks       |      |                  |  |  | Hong Kong Studio                                |                                           | 0 1m                | 2m    |         | $\overline{}$ |                           | Drawing Number        | Revision          |
| 1 Planning 20/04/23  Rev Description Date Ch                                                                                                                                                                                                                                  | P.01         | Paint, White                              |      |                  |  |  | Unit 20B 64 Victoria Ro                         | ad<br>Sing © unknown works                | @ 1:50              | 2111  |         |               |                           | 0046-UW-04-03-DR-A-A3 | 3.101 2           |