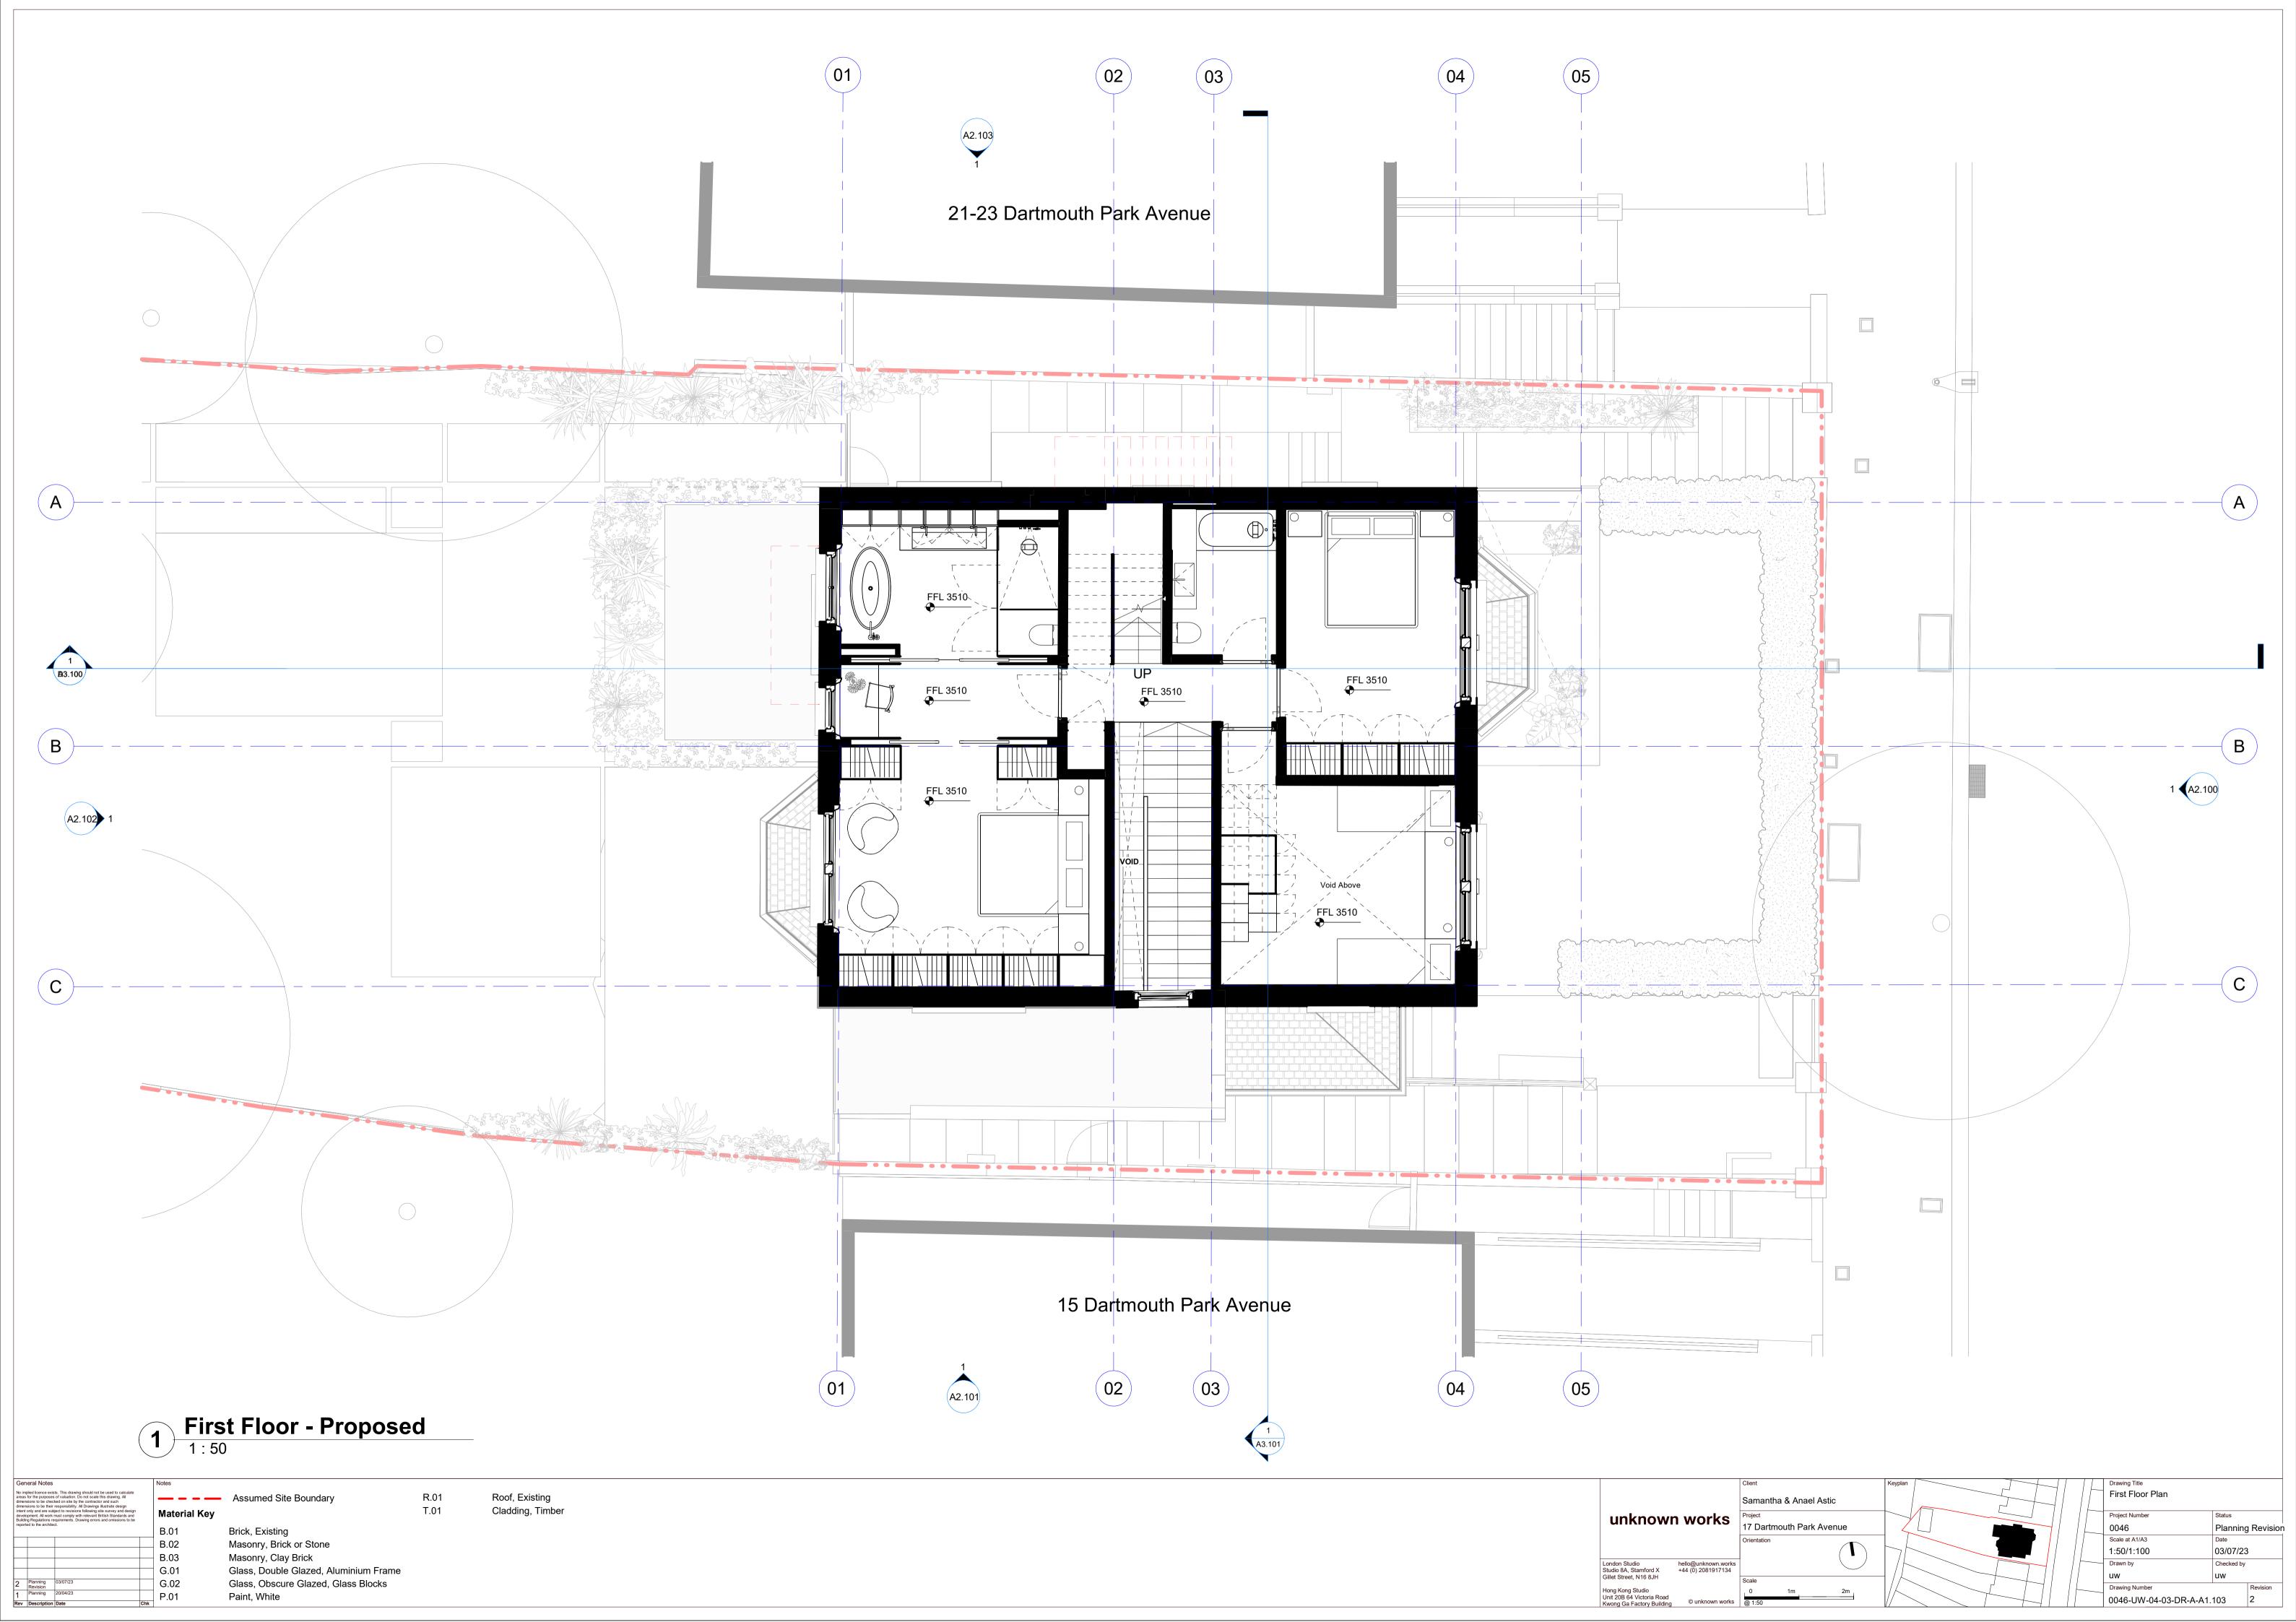

0046-UW-04-03-DR-A-A3.100 2

Glass, Obscure Glazed, Glass Blocks

Paint, White

G.02 P.01

Section BBB - Proposed

1:50

| General Notes                                                                                                                                                                                                                                                                 | Notes        |                                           |      |                  |  |  |                                                 |                                           | Client              |       | Keyplan |               | $\supset I \cap I \cap I$ | Drawing Title         |                   |
|-------------------------------------------------------------------------------------------------------------------------------------------------------------------------------------------------------------------------------------------------------------------------------|--------------|-------------------------------------------|------|------------------|--|--|-------------------------------------------------|-------------------------------------------|---------------------|-------|---------|---------------|---------------------------|-----------------------|-------------------|
| No implied licence exists. This drawing should not be used to calculate areas for the purposes of valuation. Do not scale this drawing. All dimensions to be checked on site by the contractor and such dimensions to be their responsibility. All Drawings illustrate design |              | <ul> <li>Assumed Site Boundary</li> </ul> | R.01 | Roof, Existing   |  |  |                                                 |                                           | Samantha & Anael A  | stic  |         |               |                           | Section BB            |                   |
| intent only and are subject to revisions following site survey and design development. All work must comply with relevant British Standards and Building Regulations requirements. Drawing errors and omissions to be                                                         | Material Key |                                           | T.01 | Cladding, Timber |  |  | unknov                                          | vn works                                  | Project             |       |         |               |                           | Project Number        | Status            |
| reported to the architect.                                                                                                                                                                                                                                                    | B.01         | Brick, Existing                           |      |                  |  |  |                                                 |                                           | 17 Dartmouth Park A | venue |         |               | <b> </b>                  | 0046                  | Planning Revision |
|                                                                                                                                                                                                                                                                               | B.02         | Masonry, Brick or Stone                   |      |                  |  |  |                                                 |                                           | Orientation         |       |         |               |                           | Scale at A1/A3        | Date              |
|                                                                                                                                                                                                                                                                               | B.03         | Masonry, Clay Brick                       |      |                  |  |  |                                                 |                                           |                     |       |         |               |                           | 1:50/1:100            | 03/07/23          |
|                                                                                                                                                                                                                                                                               |              | Glass, Double Glazed, Aluminium Frame     |      |                  |  |  | London Studio                                   | hello@unknown.works<br>+44 (0) 2081917134 |                     |       |         |               |                           | Drawn by              | Checked by        |
| Diamin 00/07/00                                                                                                                                                                                                                                                               | G.01         |                                           |      |                  |  |  | Studio 8A, Stamford X<br>Gillet Street, N16 8JH | 144 (0) 2001011104                        | Scale               |       |         |               |                           | uw                    | uw                |
| 2 Planning 03/07/23 Revision                                                                                                                                                                                                                                                  | G.02         | Glass, Obscure Glazed, Glass Blocks       |      |                  |  |  | Hong Kong Studio                                |                                           | 0 1m                | 2m    |         | $\overline{}$ |                           | Drawing Number        | Revision          |
| 1 Planning 20/04/23  Rev Description Date Ch                                                                                                                                                                                                                                  | P.01         | Paint, White                              |      |                  |  |  | Unit 20B 64 Victoria Ro                         | ad<br>Sing © unknown works                | @ 1:50              | 2111  |         |               |                           | 0046-UW-04-03-DR-A-A3 | 3.101 2           |