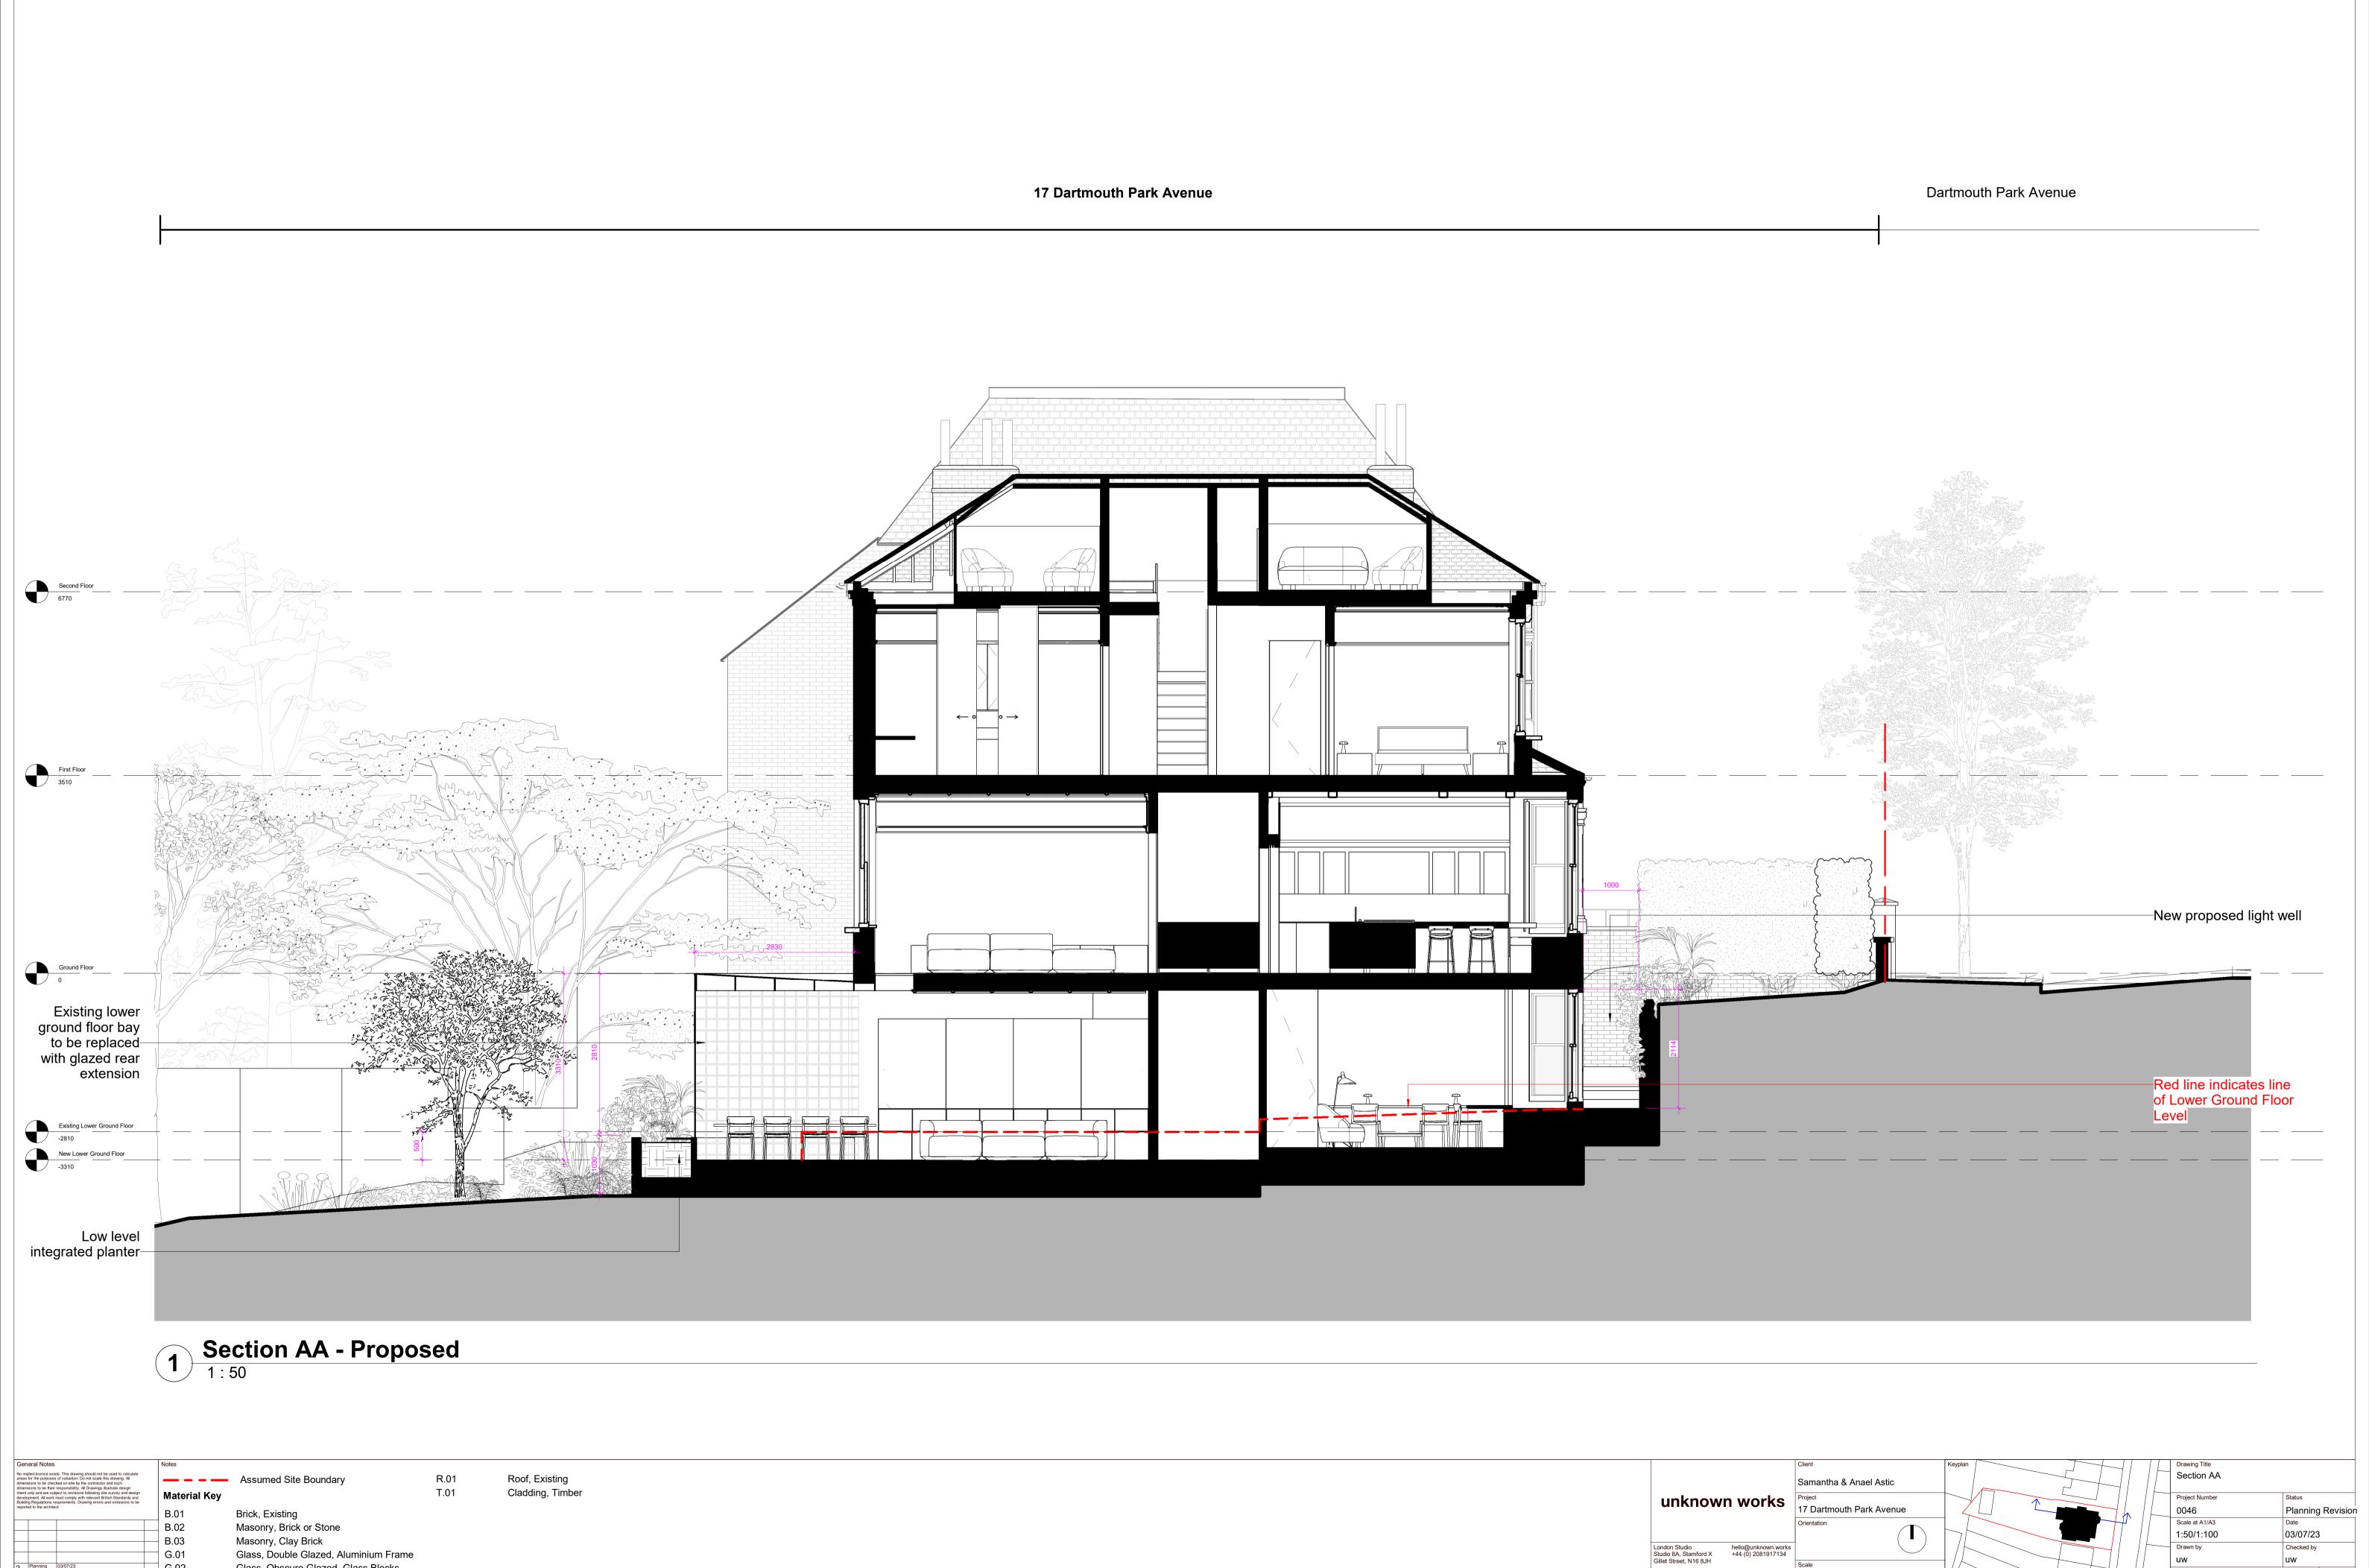

Drawing Title
Garden & Outbuilding Roof Plan

0046-UW-04-03-DR-A-A1.107

Drawing Title
East Elevation — — — Assumed Site Boundary R.01 T.01 Roof, Existing Samantha & Anael Astic Cladding, Timber unknown works
Project
17 Dartmouth Park Avenue Planning Revision Brick, Existing B.02 Masonry, Brick or Stone 03/07/23 1:50/1:100 Masonry, Clay Brick London Studio Studio 8A, Stamford X Gillet Street, N16 8JH Glass, Double Glazed, Aluminium Frame Glass, Obscure Glazed, Glass Blocks G.01 G.02 P.01 Paint, White 0046-UW-04-03-DR-A-A2.100 2