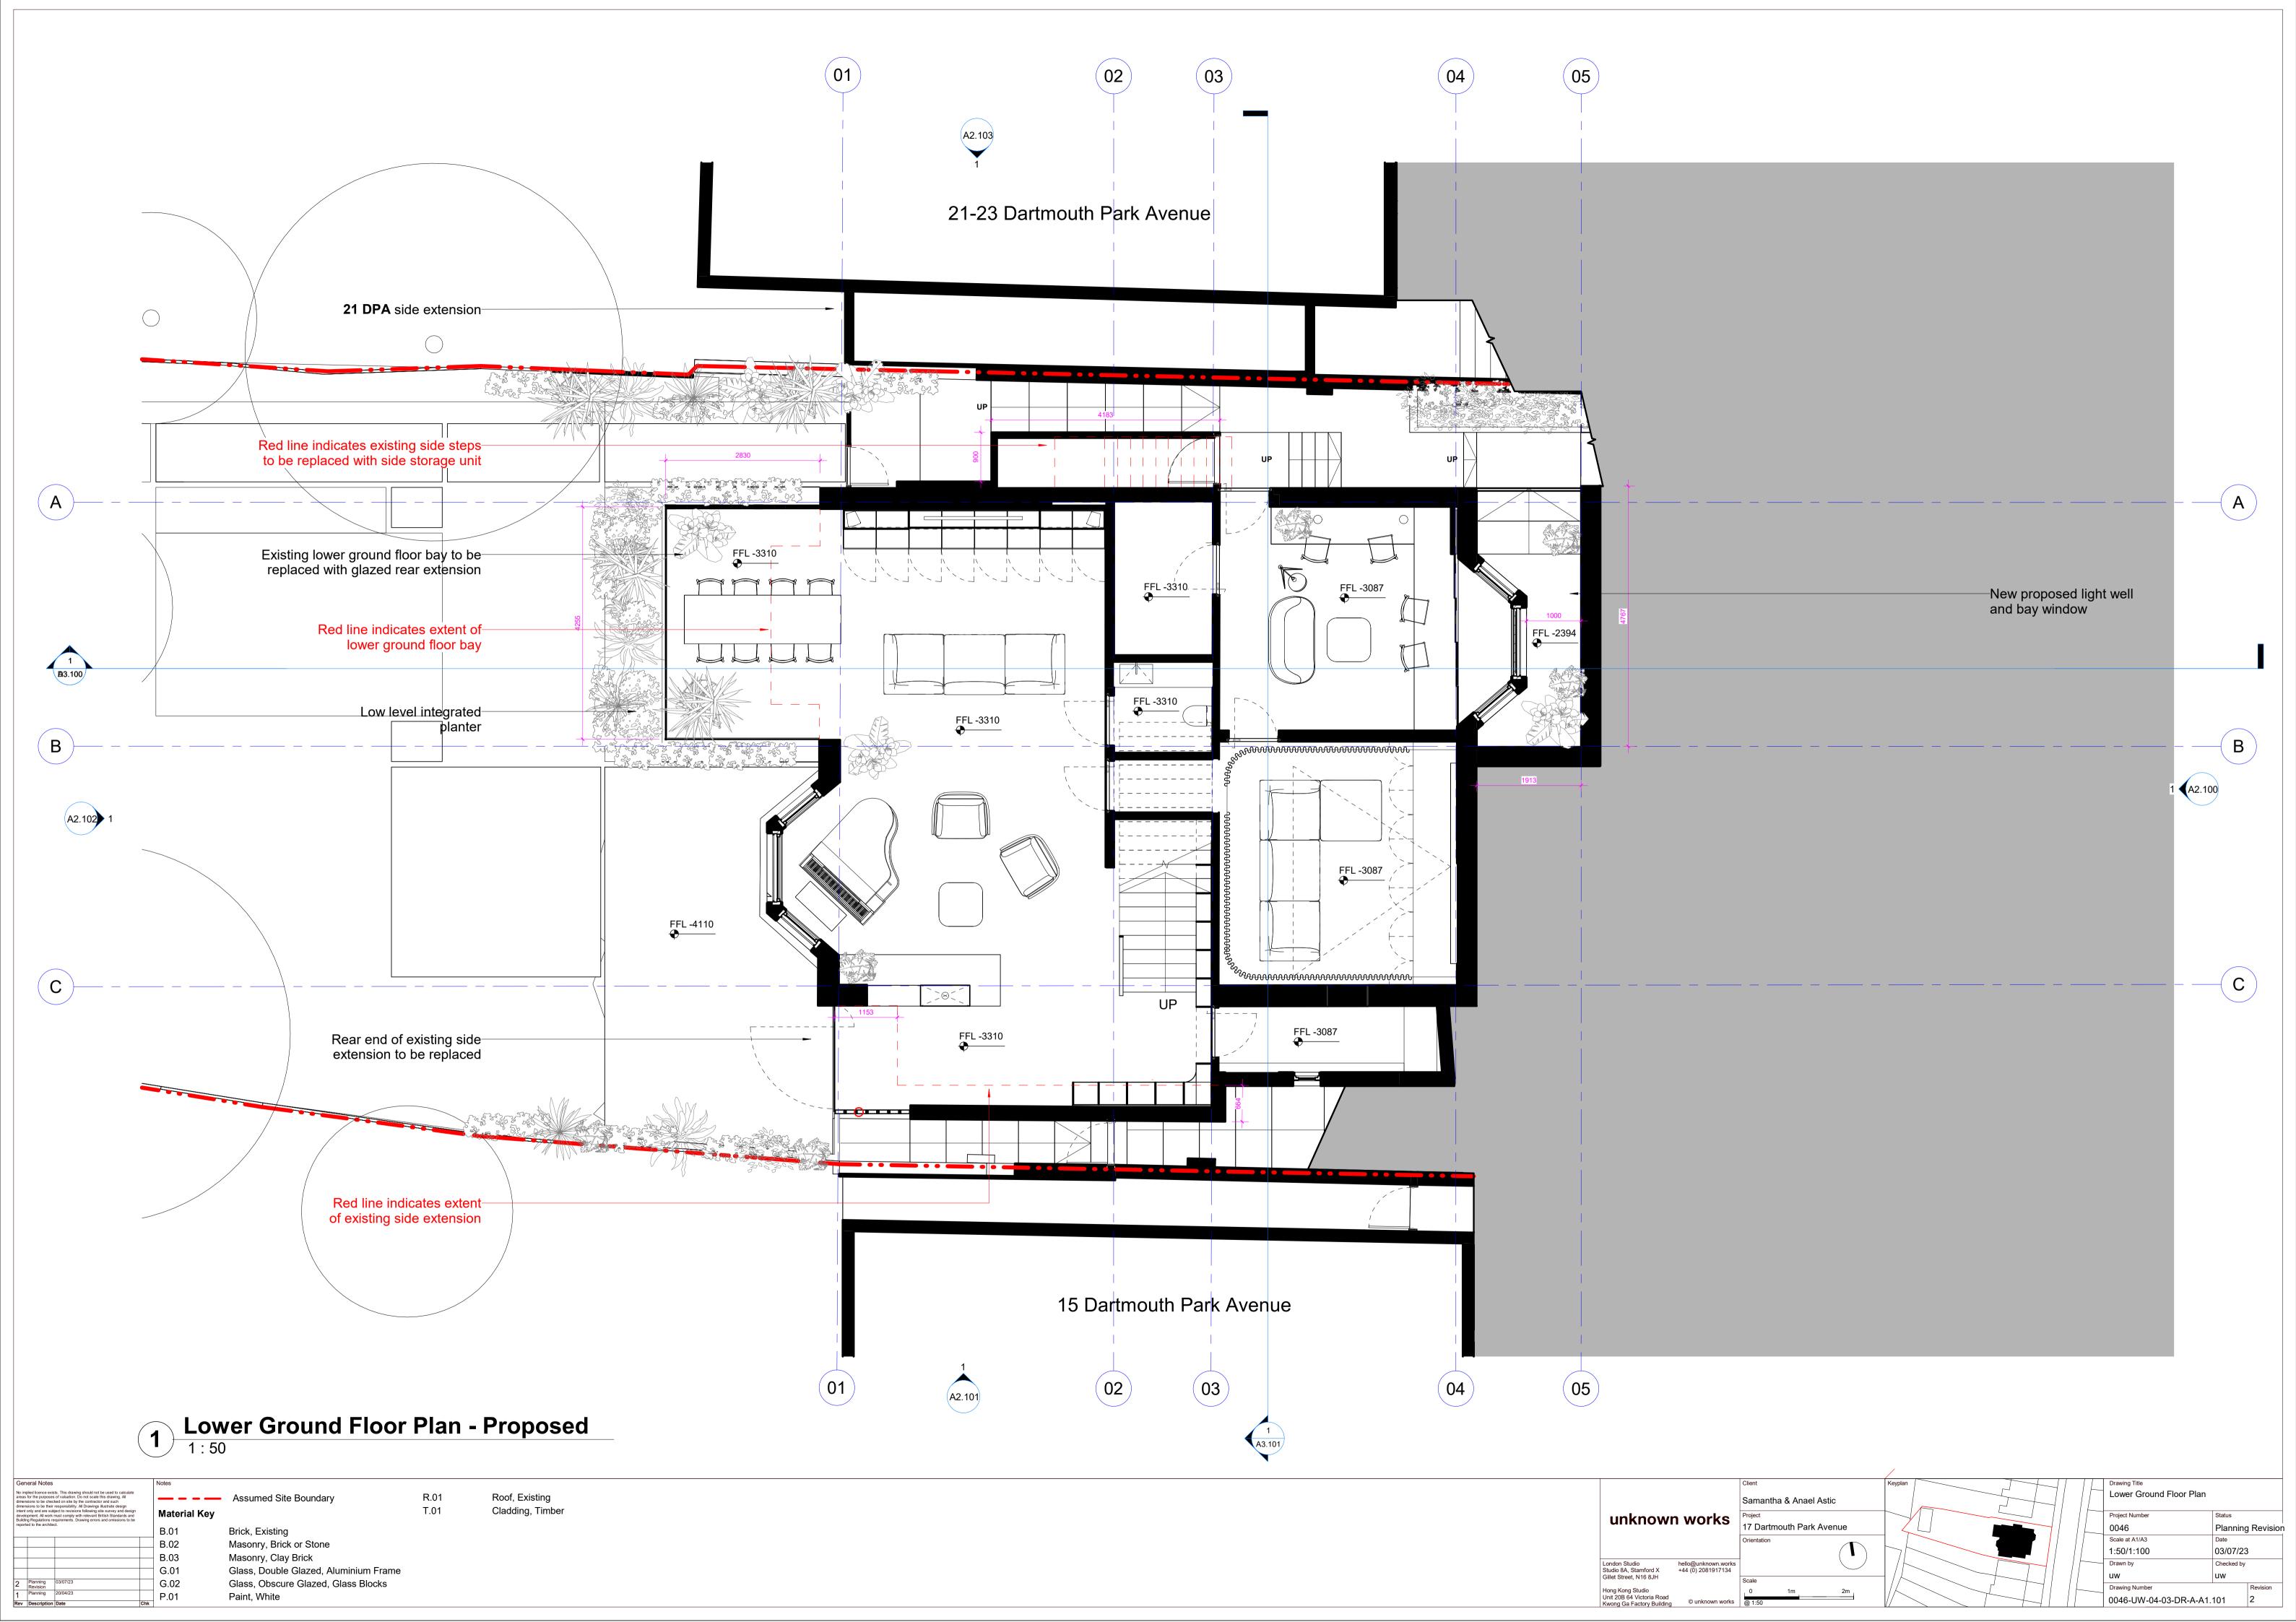

Outbuilding & Garden Floor Plan - Proposed

1:50

No Implied licence exists. This drawing should not be used to calculate areas for the purposes of Valuation. Do not scale this drawing, All dimensions to be checked on site by the contractor and such dimensions to be their responsibility. All Townsign illustrate design intent only and are subject to revisions following site survey and design development. All work must comply with relevance and critisal Key

Material Key

B.01

Brick, Existing

B.02

Masonry, Brick or Stone

B.03

Masonry, Clay Brick

G.01

Glass, Double Glazed, Aluminium Frame

G.02

Glass, Obscure Glazed, Glass Blocks

P.01

Paint, White

|                                                                                      | Client                   | Keyplan |                                                                                                                                                                                                                                |
|--------------------------------------------------------------------------------------|--------------------------|---------|--------------------------------------------------------------------------------------------------------------------------------------------------------------------------------------------------------------------------------|
|                                                                                      | Samantha & Anael Astic   |         |                                                                                                                                                                                                                                |
| unknown works                                                                        | Project                  |         | $\rightarrow$       $\Gamma$                                                                                                                                                                                                   |
| dikilowii works                                                                      | 17 Dartmouth Park Avenue |         |                                                                                                                                                                                                                                |
|                                                                                      | Orientation              |         |                                                                                                                                                                                                                                |
| London Studio hello@unknown.works<br>Studio 8A, Stamford X +44 (0) 2081917134        |                          |         |                                                                                                                                                                                                                                |
| Gillet Street, N16 8JH                                                               | Scale                    |         | $\rightarrow \downarrow \downarrow$ |
| Hong Kong Studio Jnit 20B 64 Victoria Road Kwong Ga Factory Building © unknown works | 0 1m 2m                  |         |                                                                                                                                                                                                                                |
| g ,                                                                                  | 1 ~                      |         |                                                                                                                                                                                                                                |

| ١        | Drawing Title             |            |          |  |  |  |  |  |  |  |  |  |
|----------|---------------------------|------------|----------|--|--|--|--|--|--|--|--|--|
|          | Garden & Outbuilding Floo | r Plan     |          |  |  |  |  |  |  |  |  |  |
|          | Project Number            | Status     |          |  |  |  |  |  |  |  |  |  |
|          | 0046                      | Planning   | J        |  |  |  |  |  |  |  |  |  |
| 1        | Scale at A1/A3            | Date       |          |  |  |  |  |  |  |  |  |  |
|          | 1:50/1:100                | 20/04/23   |          |  |  |  |  |  |  |  |  |  |
| $\dashv$ | Drawn by                  | Checked by |          |  |  |  |  |  |  |  |  |  |
|          | uw                        | uw         |          |  |  |  |  |  |  |  |  |  |
|          | Drawing Number            |            | Revision |  |  |  |  |  |  |  |  |  |
|          | 0046-UW-04-03-DR-A-A1.    | 1          |          |  |  |  |  |  |  |  |  |  |