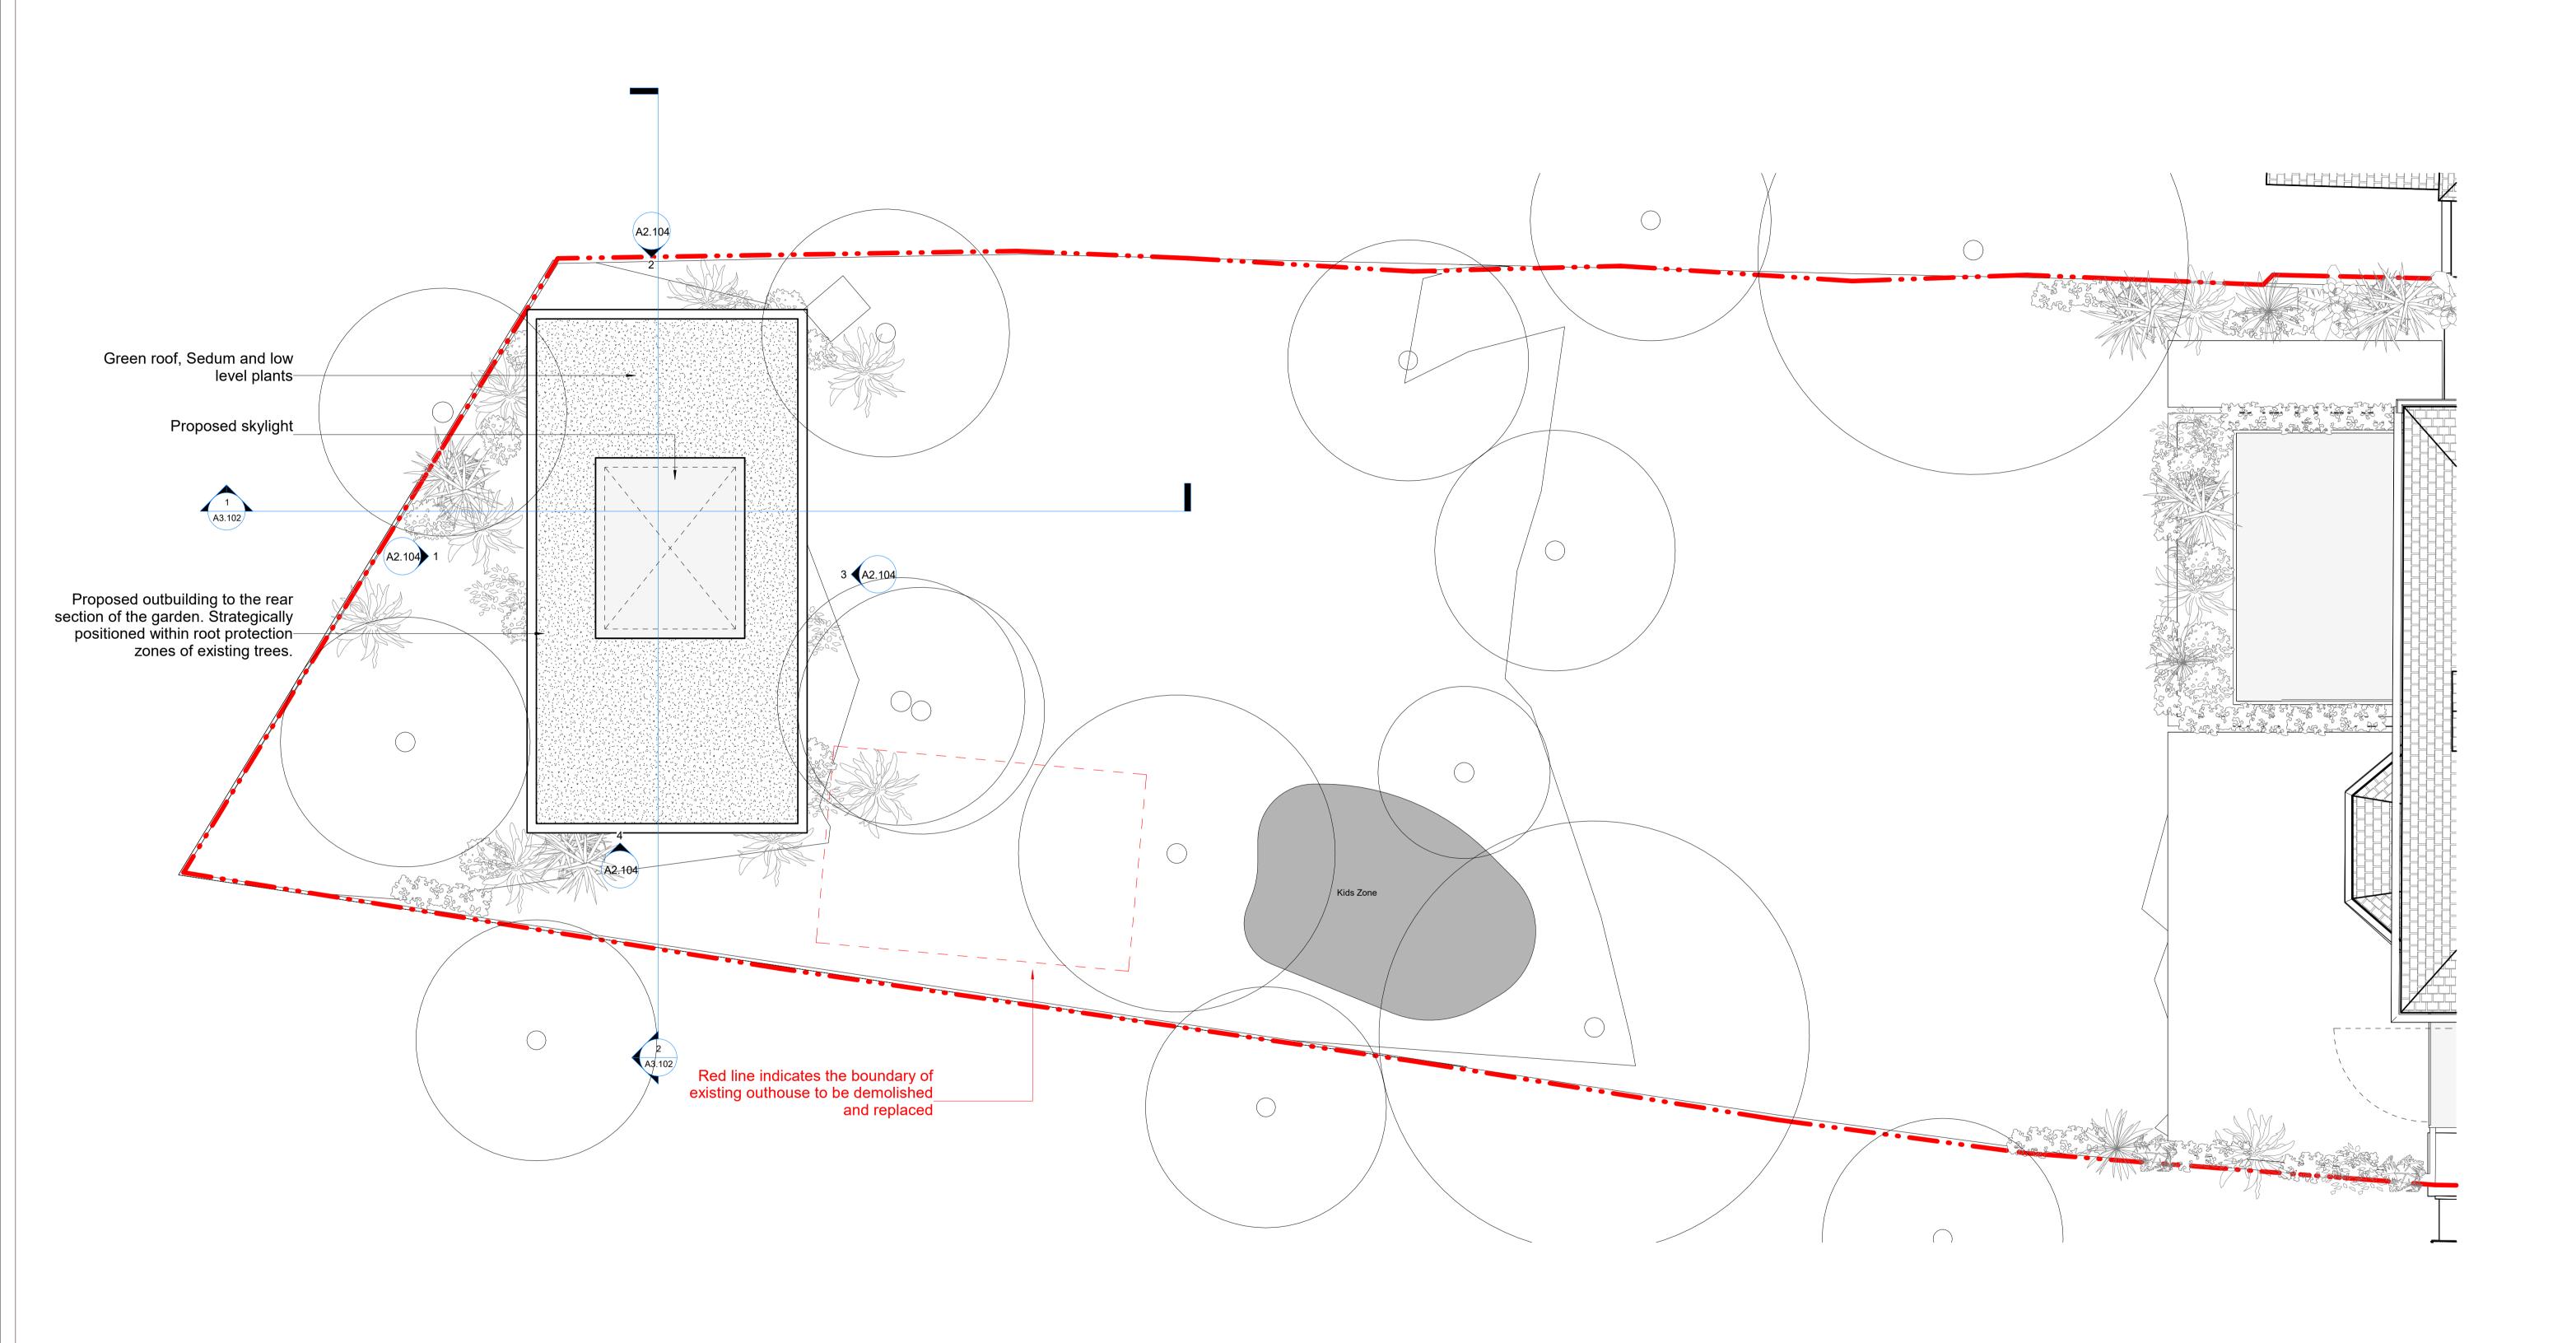

## Garden & Outbuilding Roof Plan - Proposed 1:50

| General Notes                                                                                                                                                                                                                                                                                                                      | Notes        |                                           |      |                  |                                                                             | Client      |                 | Keyplan |               |   |
|------------------------------------------------------------------------------------------------------------------------------------------------------------------------------------------------------------------------------------------------------------------------------------------------------------------------------------|--------------|-------------------------------------------|------|------------------|-----------------------------------------------------------------------------|-------------|-----------------|---------|---------------|---|
| No implied licence exists. This drawing should not be used to calculate<br>areas for the purposes of valuation. Do not scale this drawing. All<br>dimensions to be checked on site by the contractor and such                                                                                                                      |              | <ul> <li>Assumed Site Boundary</li> </ul> | R.01 | Roof, Existing   |                                                                             | Samantha    | & Anael Astic   |         |               |   |
| dimensions to be their responsibility. All Drawings illustrate design<br>intent only and are subject to revisions following site survey and design<br>development. All work must comply with relevant British Standards and<br>Building Regulations requirements. Drawing errors and omissions to be<br>reported to the architect. | Material Key |                                           | T.01 | Cladding, Timber | unknown works                                                               | Project     |                 |         |               |   |
| reported to the architect.                                                                                                                                                                                                                                                                                                         | B.01         | Brick, Existing                           |      |                  | Ulikilowii wolks                                                            | 17 Dartmoเ  | uth Park Avenue |         |               |   |
|                                                                                                                                                                                                                                                                                                                                    | B.02         | Masonry, Brick or Stone                   |      |                  |                                                                             | Orientation |                 |         |               |   |
|                                                                                                                                                                                                                                                                                                                                    | B.03         | Masonry, Clay Brick                       |      |                  | London Studio hello@unknown wor                                             | orks        |                 |         |               |   |
|                                                                                                                                                                                                                                                                                                                                    | G.01         | Glass, Double Glazed, Aluminium Frame     |      |                  | London Studio  London Studio  Studio 8A, Stamford X  Gillet Street, N16 8JH | 34          |                 |         |               |   |
|                                                                                                                                                                                                                                                                                                                                    | G.02         | Glass, Obscure Glazed, Glass Blocks       |      |                  |                                                                             | Scale       | A O             |         |               | + |
| 1 Planning 20/04/23                                                                                                                                                                                                                                                                                                                | P 01         | Paint White                               |      |                  | Hong Kong Studio Unit 20B 64 Victoria Road                                  | 0           | 1m 2m           |         | , <del></del> | _ |

Drawing Title
Garden & Outbuilding Roof Plan

0046-UW-04-03-DR-A-A1.107

Drawing Title
East Elevation — — — Assumed Site Boundary R.01 T.01 Roof, Existing Samantha & Anael Astic Cladding, Timber unknown works
Project
17 Dartmouth Park Avenue Planning Revision Brick, Existing B.02 Masonry, Brick or Stone 03/07/23 1:50/1:100 Masonry, Clay Brick London Studio Studio 8A, Stamford X Gillet Street, N16 8JH Glass, Double Glazed, Aluminium Frame Glass, Obscure Glazed, Glass Blocks G.01 G.02 P.01 Paint, White 0046-UW-04-03-DR-A-A2.100 2