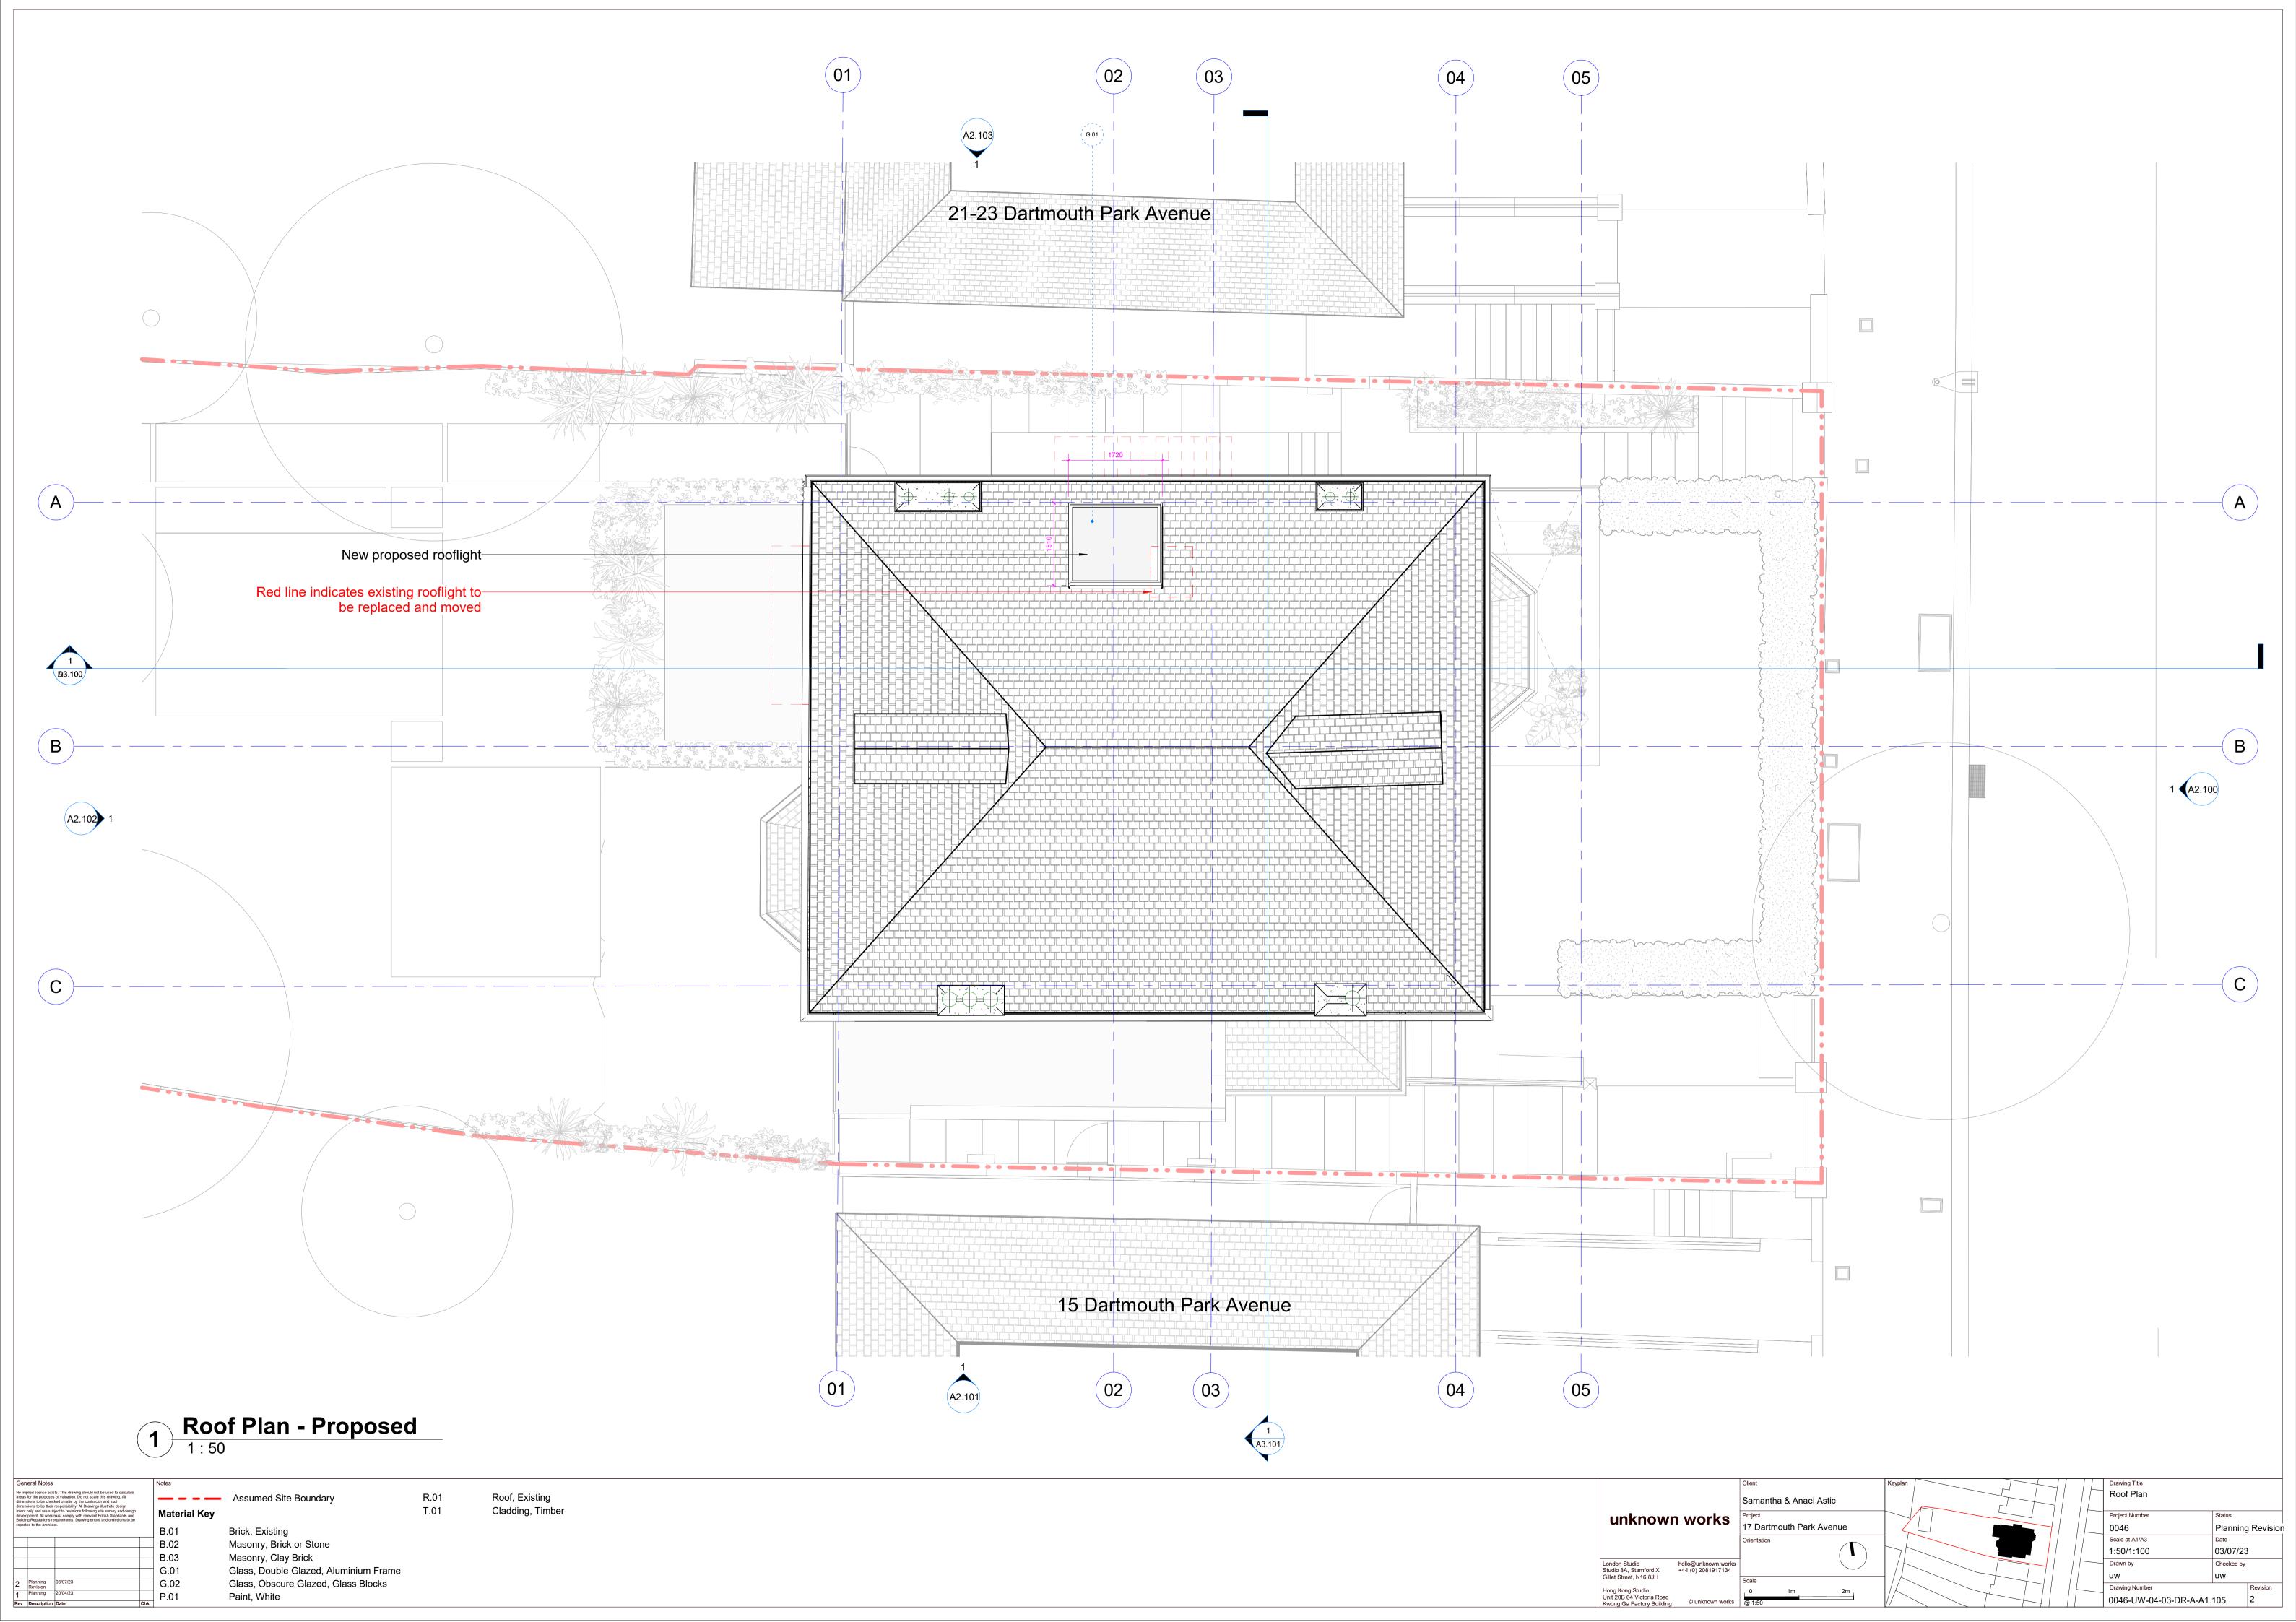

## Garden & Outbuilding Roof Plan - Proposed 1:50

| General Notes                                                                                                                                                                                                                                                                                                                      | Notes        |                                           |      |                  |                                                                             | Client      |                 | Keyplan |               |   |
|------------------------------------------------------------------------------------------------------------------------------------------------------------------------------------------------------------------------------------------------------------------------------------------------------------------------------------|--------------|-------------------------------------------|------|------------------|-----------------------------------------------------------------------------|-------------|-----------------|---------|---------------|---|
| No implied licence exists. This drawing should not be used to calculate<br>areas for the purposes of valuation. Do not scale this drawing. All<br>dimensions to be checked on site by the contractor and such                                                                                                                      |              | <ul> <li>Assumed Site Boundary</li> </ul> | R.01 | Roof, Existing   |                                                                             | Samantha    | & Anael Astic   |         |               |   |
| dimensions to be their responsibility. All Drawings illustrate design<br>intent only and are subject to revisions following site survey and design<br>development. All work must comply with relevant British Standards and<br>Building Regulations requirements. Drawing errors and omissions to be<br>reported to the architect. | Material Key |                                           | T.01 | Cladding, Timber | unknown works                                                               | Project     |                 |         |               |   |
| reported to the architect.                                                                                                                                                                                                                                                                                                         | B.01         | Brick, Existing                           |      |                  | Ulikilowii wolks                                                            | 17 Dartmoเ  | uth Park Avenue |         |               |   |
|                                                                                                                                                                                                                                                                                                                                    | B.02         | Masonry, Brick or Stone                   |      |                  |                                                                             | Orientation |                 |         |               |   |
|                                                                                                                                                                                                                                                                                                                                    | B.03         | Masonry, Clay Brick                       |      |                  | London Studio hello@unknown wor                                             | orks        |                 |         |               |   |
|                                                                                                                                                                                                                                                                                                                                    | G.01         | Glass, Double Glazed, Aluminium Frame     |      |                  | London Studio  London Studio  Studio 8A, Stamford X  Gillet Street, N16 8JH | 34          |                 |         |               |   |
|                                                                                                                                                                                                                                                                                                                                    | G.02         | Glass, Obscure Glazed, Glass Blocks       |      |                  |                                                                             | Scale       | A O             |         |               | + |
| 1 Planning 20/04/23                                                                                                                                                                                                                                                                                                                | P 01         | Paint White                               |      |                  | Hong Kong Studio Unit 20B 64 Victoria Road                                  | 0           | 1m 2m           |         | , <del></del> | _ |

Drawing Title
Garden & Outbuilding Roof Plan

0046-UW-04-03-DR-A-A1.107

Drawing Title
East Elevation — — — Assumed Site Boundary R.01 T.01 Roof, Existing Samantha & Anael Astic Cladding, Timber unknown works
Project
17 Dartmouth Park Avenue Planning Revision Brick, Existing B.02 Masonry, Brick or Stone 03/07/23 1:50/1:100 Masonry, Clay Brick London Studio Studio 8A, Stamford X Gillet Street, N16 8JH Glass, Double Glazed, Aluminium Frame Glass, Obscure Glazed, Glass Blocks G.01 G.02 P.01 Paint, White 0046-UW-04-03-DR-A-A2.100 2