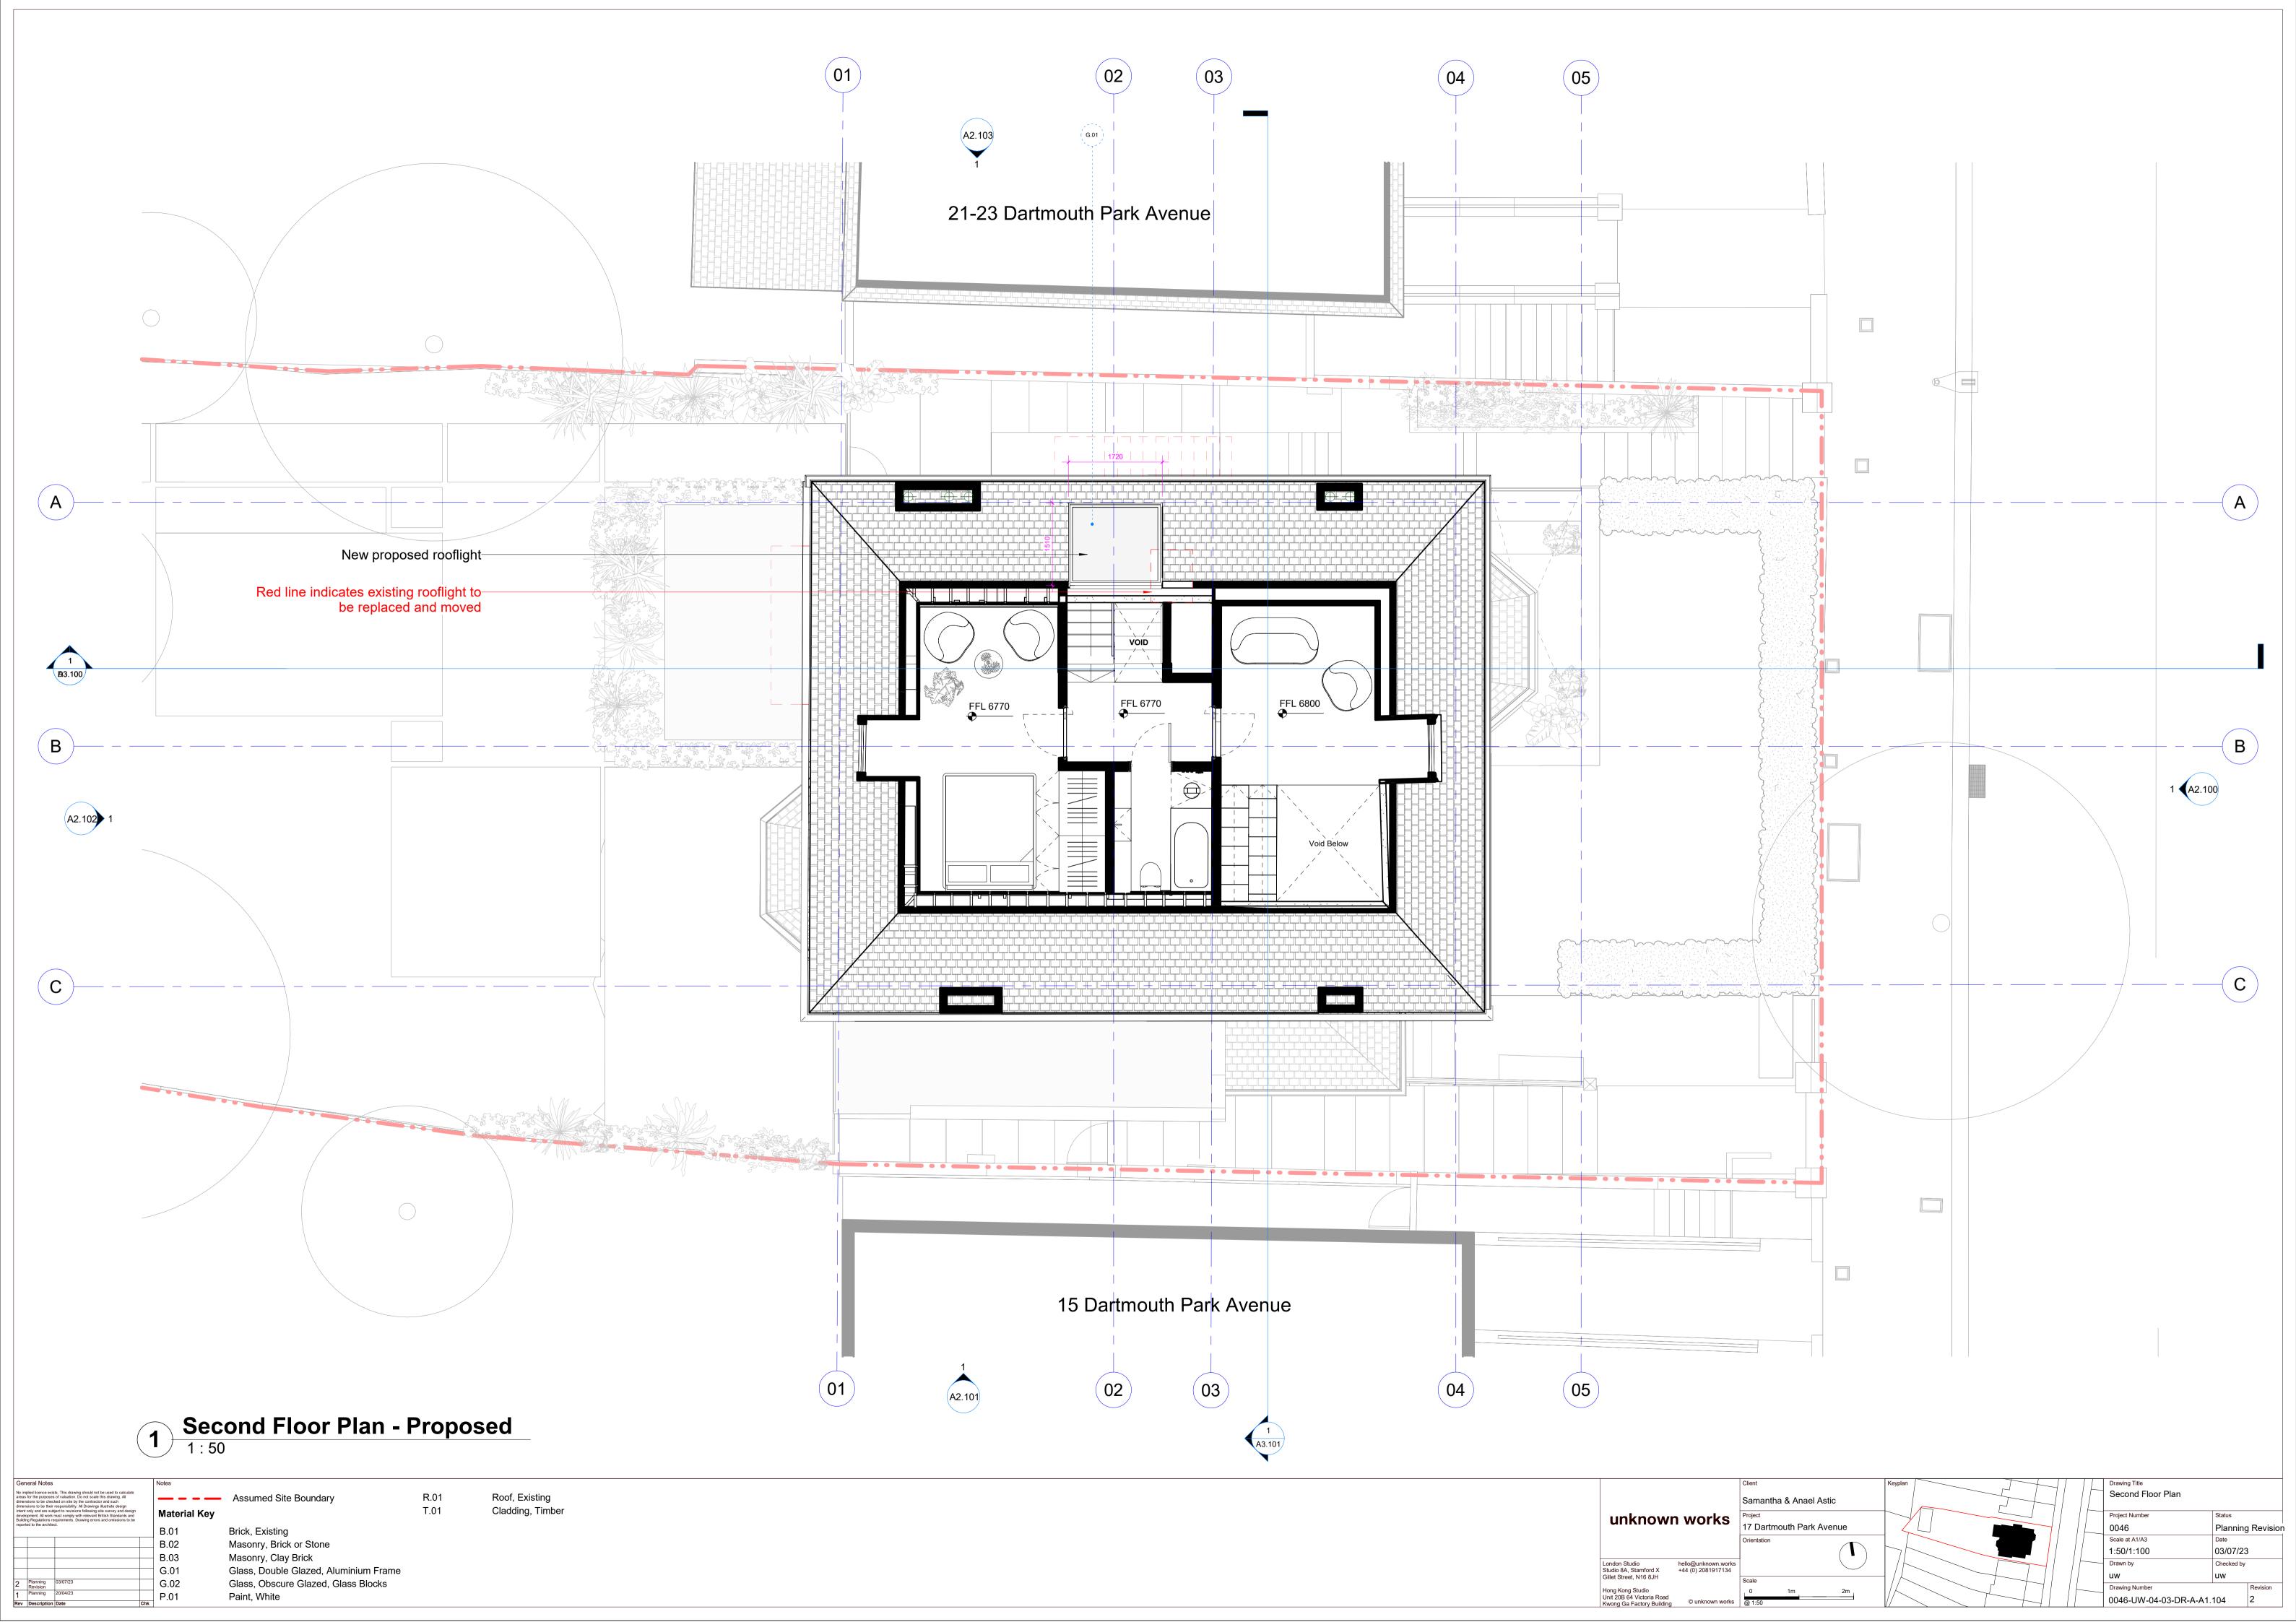

## 21-23 Dartmouth Park Avenue

15 Dartmouth Park Avenue

| General Notes                                                                                                                                                                                                                                                                                                                                                                                                                                                                                                                                                                                                                                                                                                                                                                                                                                                                                                                                                                                                                                                                                                                                                                                                                                                                                                                                                                                                                                                                                                                                                                                                                                                                                                                                                                                                                                                                                                                                                                                                                                                                                                                 | Notes        |                                           |              |                                    |  |                                                                 | Client                   | Keyplan |     | Drawing Title           |             |
|-------------------------------------------------------------------------------------------------------------------------------------------------------------------------------------------------------------------------------------------------------------------------------------------------------------------------------------------------------------------------------------------------------------------------------------------------------------------------------------------------------------------------------------------------------------------------------------------------------------------------------------------------------------------------------------------------------------------------------------------------------------------------------------------------------------------------------------------------------------------------------------------------------------------------------------------------------------------------------------------------------------------------------------------------------------------------------------------------------------------------------------------------------------------------------------------------------------------------------------------------------------------------------------------------------------------------------------------------------------------------------------------------------------------------------------------------------------------------------------------------------------------------------------------------------------------------------------------------------------------------------------------------------------------------------------------------------------------------------------------------------------------------------------------------------------------------------------------------------------------------------------------------------------------------------------------------------------------------------------------------------------------------------------------------------------------------------------------------------------------------------|--------------|-------------------------------------------|--------------|------------------------------------|--|-----------------------------------------------------------------|--------------------------|---------|-----|-------------------------|-------------|
| No implied licence exists. This drawing should not be used to calculate areas for the purposes of valuation. Do not scale this drawing. All dimensions to be checked on site by the contractor and such dimensions to be their responsibility. All Drawings illustrate design interesting the property of the |              | <ul> <li>Assumed Site Boundary</li> </ul> | R.01<br>T.01 | Roof, Existing<br>Cladding, Timber |  |                                                                 | Samantha & Anael Astic   |         |     | Site Plan               |             |
| development. All work must comply with relevant British Standards and Building Regulations requirements. Drawing errors and omissions to be                                                                                                                                                                                                                                                                                                                                                                                                                                                                                                                                                                                                                                                                                                                                                                                                                                                                                                                                                                                                                                                                                                                                                                                                                                                                                                                                                                                                                                                                                                                                                                                                                                                                                                                                                                                                                                                                                                                                                                                   | Material Key |                                           | 1.01         | Cladding, Timber                   |  | unknown works                                                   | Project                  |         |     | Project Number          | л           |
| reported to the architect.                                                                                                                                                                                                                                                                                                                                                                                                                                                                                                                                                                                                                                                                                                                                                                                                                                                                                                                                                                                                                                                                                                                                                                                                                                                                                                                                                                                                                                                                                                                                                                                                                                                                                                                                                                                                                                                                                                                                                                                                                                                                                                    | B.01         | Brick, Existing                           |              |                                    |  | dikilowii works                                                 | 17 Dartmouth Park Avenue |         |     | 0046                    |             |
|                                                                                                                                                                                                                                                                                                                                                                                                                                                                                                                                                                                                                                                                                                                                                                                                                                                                                                                                                                                                                                                                                                                                                                                                                                                                                                                                                                                                                                                                                                                                                                                                                                                                                                                                                                                                                                                                                                                                                                                                                                                                                                                               | B.02         | Masonry, Brick or Stone                   |              |                                    |  |                                                                 | Orientation              |         |     | Scale at A1/A3          |             |
|                                                                                                                                                                                                                                                                                                                                                                                                                                                                                                                                                                                                                                                                                                                                                                                                                                                                                                                                                                                                                                                                                                                                                                                                                                                                                                                                                                                                                                                                                                                                                                                                                                                                                                                                                                                                                                                                                                                                                                                                                                                                                                                               | B.03         | Masonry, Clay Brick                       |              |                                    |  | London Studio hello@unknown works                               |                          |         |     | 1:100/1:200<br>Drawn by | <del></del> |
|                                                                                                                                                                                                                                                                                                                                                                                                                                                                                                                                                                                                                                                                                                                                                                                                                                                                                                                                                                                                                                                                                                                                                                                                                                                                                                                                                                                                                                                                                                                                                                                                                                                                                                                                                                                                                                                                                                                                                                                                                                                                                                                               | G.01         | Glass, Double Glazed, Aluminium Frame     |              |                                    |  | Studio 8A, Stamford X +44 (0) 2081917134 Gillet Street, N16 8JH |                          |         |     | uw                      |             |
| 2 Planning 03/07/23                                                                                                                                                                                                                                                                                                                                                                                                                                                                                                                                                                                                                                                                                                                                                                                                                                                                                                                                                                                                                                                                                                                                                                                                                                                                                                                                                                                                                                                                                                                                                                                                                                                                                                                                                                                                                                                                                                                                                                                                                                                                                                           | G.02         | Glass, Obscure Glazed, Glass Blocks       |              |                                    |  |                                                                 | Scale                    |         | _ / | Drawing Numb            | ner         |
| 2 Revision 20/04/23                                                                                                                                                                                                                                                                                                                                                                                                                                                                                                                                                                                                                                                                                                                                                                                                                                                                                                                                                                                                                                                                                                                                                                                                                                                                                                                                                                                                                                                                                                                                                                                                                                                                                                                                                                                                                                                                                                                                                                                                                                                                                                           | P.01         | Paint. White                              |              |                                    |  | Hong Kong Studio Unit 20B 64 Victoria Road                      | 0 5m                     |         |     | 0046 LIM                |             |