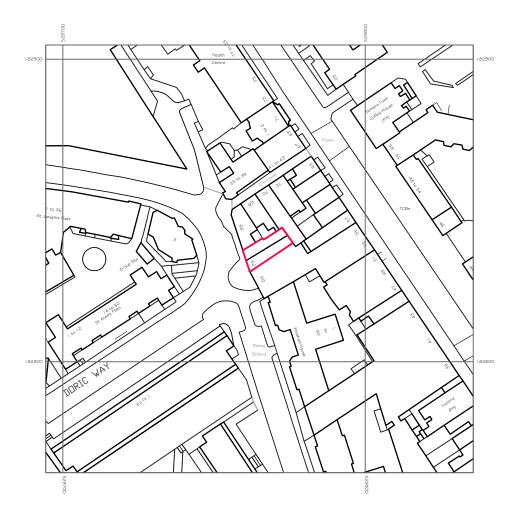

SITE LOCATION PLAN

I:1250 @ A3

0 50m

GENERAL NOTES:

62-64 Churchway London NWI ILT

NWI ILT

Project / Drawing Title : Change of Use from Commercial (Use Class E) to 2 Flats

DIOCKITIAL