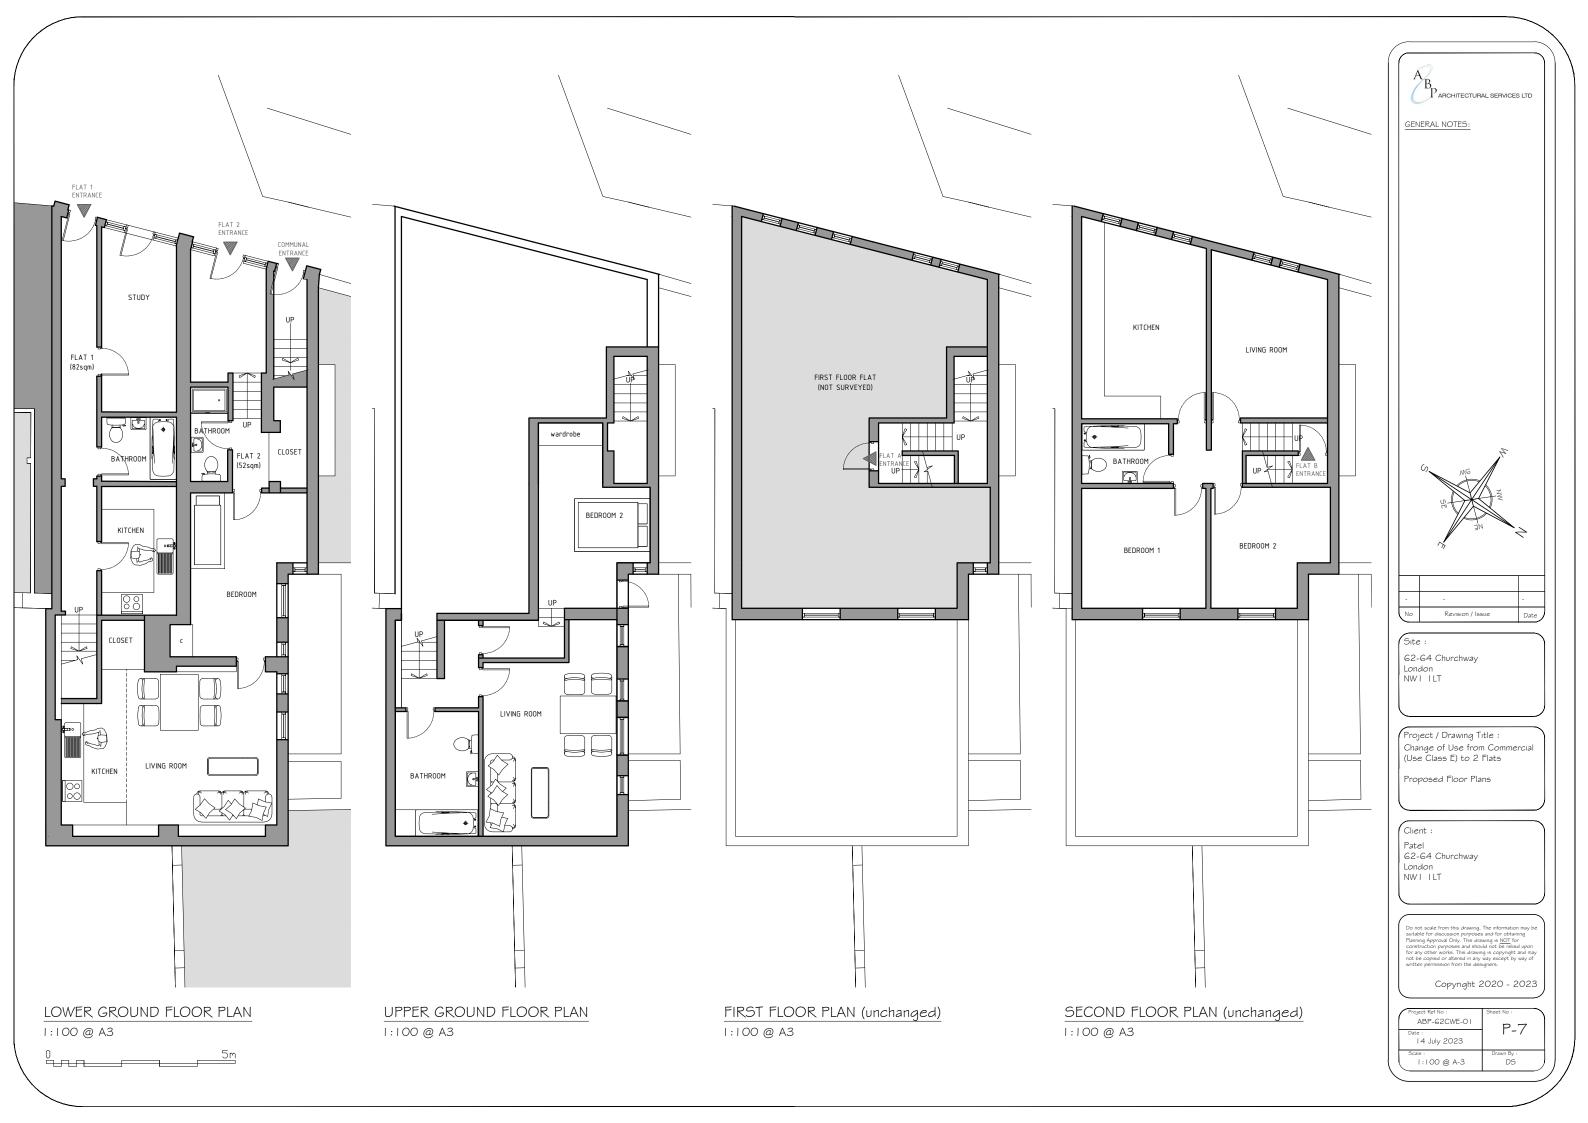

GENERAL NOTES:

62-64 Churchway London NWI ILT

Project / Drawing Title : Change of Use from Commercial (Use Class E) to 2 Flats

Site Location Plan

Patel 62-64 Churchway London NWI ILT

Copyright 2020 - 2023

| Project Ref No :<br>ABP-62CWE-0 I | Sheet No :       |
|-----------------------------------|------------------|
| Date : 1 4 July 2023              | 1 - 1            |
| Scale :<br>1 : 1 250 @ A-3        | Drawn By :<br>DS |

Client : Patel 62-64 Churchway London NWI ILT

Do not scale from this drawing. The information may be suitable for discussion purposes and for obtaining Planning Approval Only. The drawing is NOT for construction purposes and should not be relied upon for any other works. This drawing is copyinght and may not be copied or altered in any way except by way of written permission from the designers.

Copyright 2020 - 2023

| m By :<br>DS |
|--------------|
|              |

PARCHITECTURAL SERVICES LTD

| Project Ref No :<br>ABP-62CWE-01 | Sheet No :       |
|----------------------------------|------------------|
| Date :<br>I 4 July 2023          | 1-5              |
| Scale :<br>1:100 @ A-3           | Drawn By :<br>DS |

| Project Ref No :<br>ABP-62CWE-0 I | Sheet No:        |  |
|-----------------------------------|------------------|--|
| Date :<br>1 4 July 2023           | 1-6              |  |
| Scale :<br>1:100 @ A-3            | Drawn By :<br>DS |  |