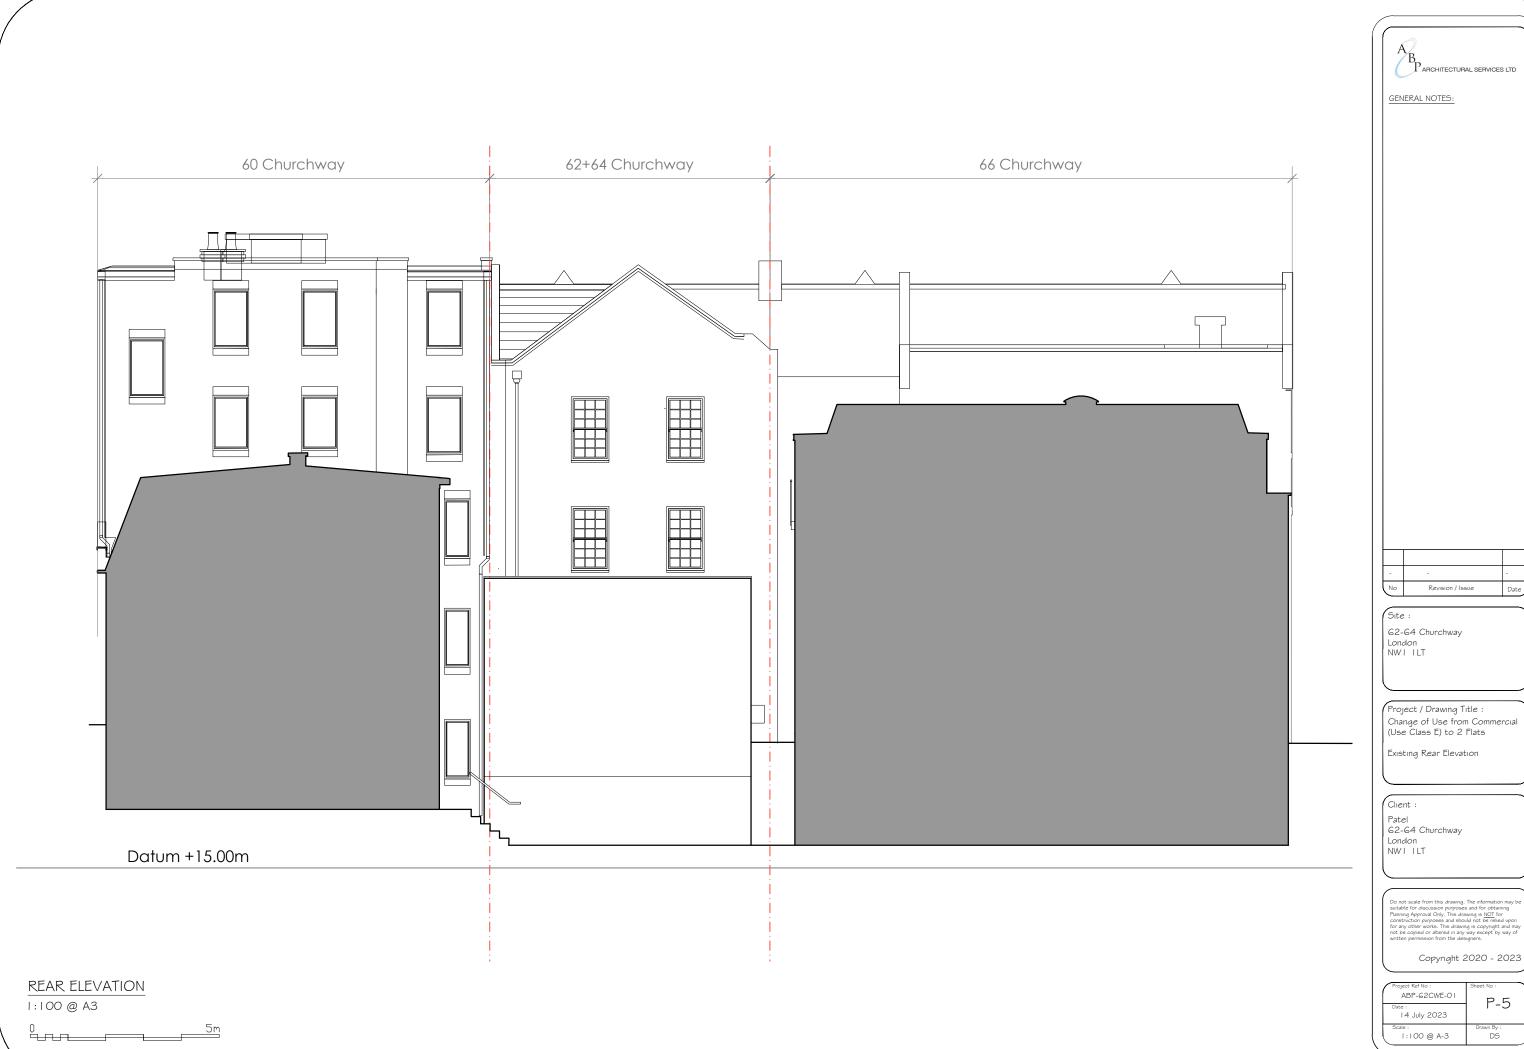

-------|
| Date : 1 4 July 2023              | 1 - 1            |
| Scale :<br>1 : 1 250 @ A-3        | Drawn By :<br>DS |

SITE LOCATION PLAN

I:1250 @ A3

0 50m





GENERAL NOTES:



62-64 Churchway London NWI ILT

NWI ILT

Project / Drawing Title : Change of Use from Commercial (Use Class E) to 2 Flats

DIOCKITIAL

Client : Patel 62-64 Churchway London NWI ILT

Do not scale from this drawing. The information may be suitable for discussion purposes and for obtaining Planning Approval Only. The drawing is NOT for construction purposes and should not be relied upon for any other works. This drawing is copyinght and may not be copied or altered in any way except by way of written permission from the designers.

Copyright 2020 - 2023

| m By :<br>DS |
|--------------|
|              |







PARCHITECTURAL SERVICES LTD

| Project Ref No :<br>ABP-62CWE-01 | Sheet No :       |
|----------------------------------|------------------|
| Date :<br>I 4 July 2023          | 1-5              |
| Scale :<br>1:100 @ A-3           | Drawn By :<br>DS |



| Project Ref No :<br>ABP-62CWE-0 I | Sheet No:        |  |
|-----------------------------------|------------------|--|
| Date :<br>1 4 July 2023           | 1-6              |  |
| Scale :<br>1:100 @ A-3            | Drawn By :<br>DS |  |