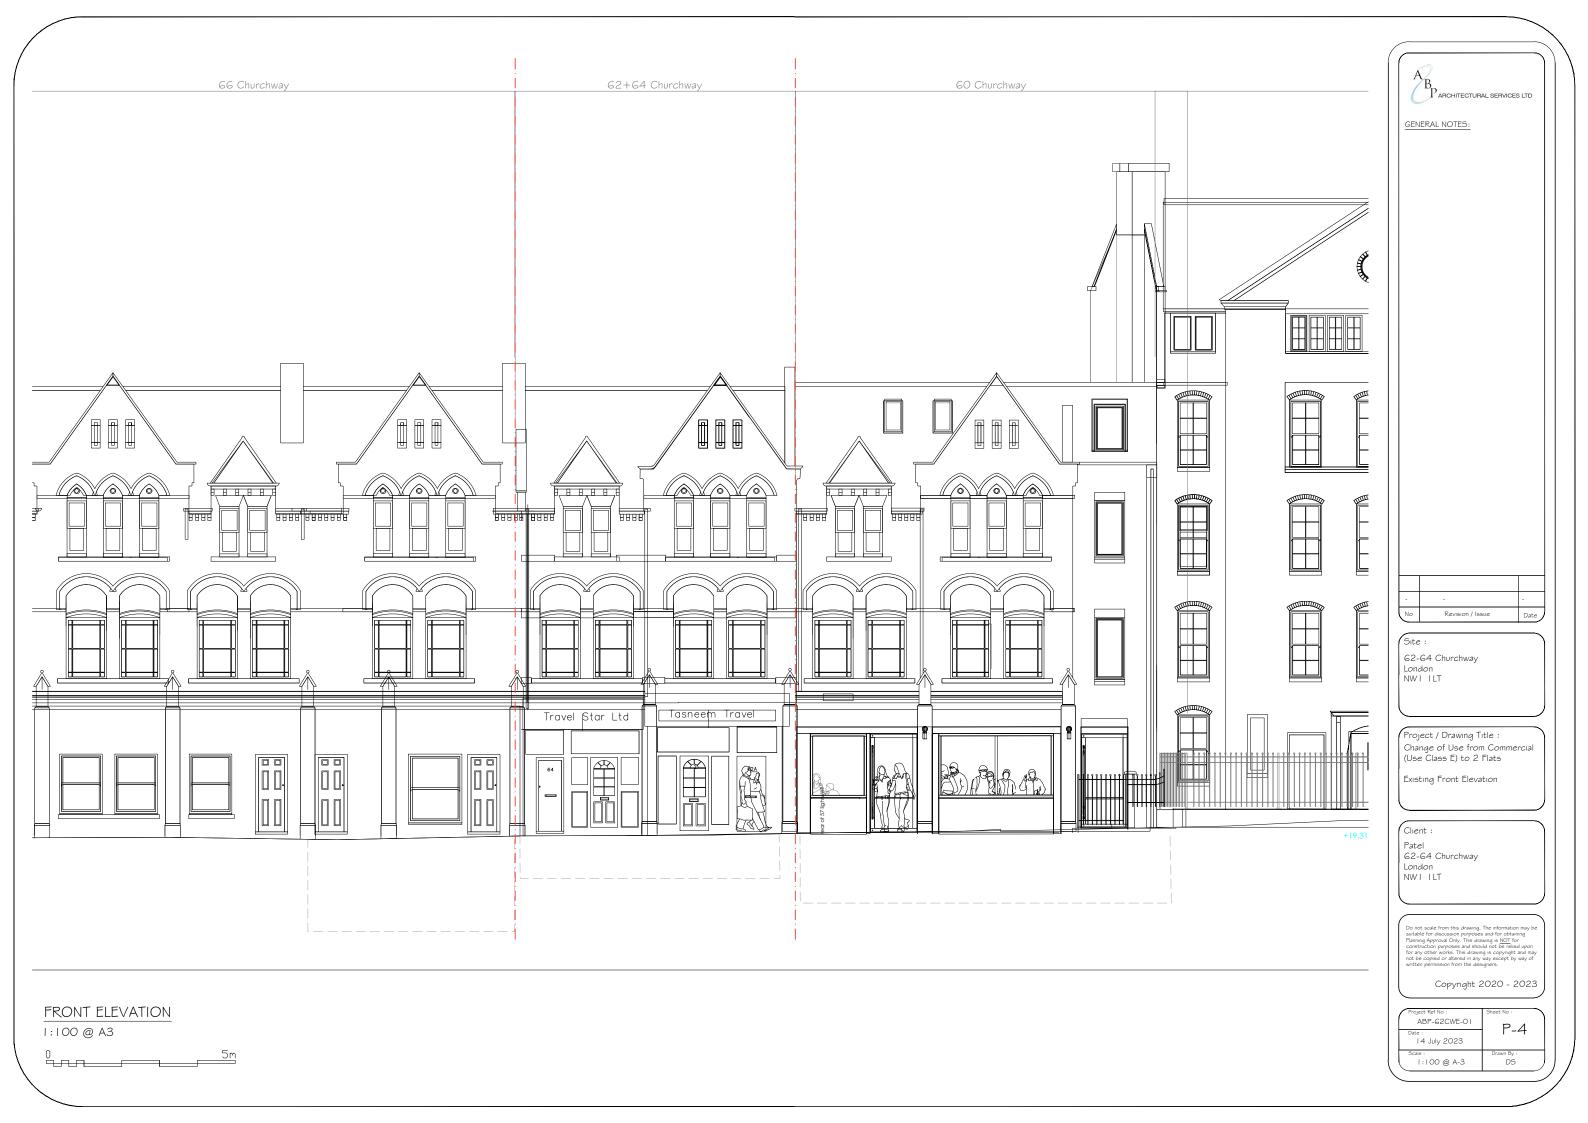

---------|
| Date : 1 4 July 2023              | 1 - 1            |
| Scale :<br>1 : 1 250 @ A-3        | Drawn By :<br>DS |

SITE LOCATION PLAN

I:1250 @ A3

0 50m





GENERAL NOTES:



62-64 Churchway London NWI ILT

NWI ILT

Project / Drawing Title : Change of Use from Commercial (Use Class E) to 2 Flats

DIOCKITIAL

Client : Patel 62-64 Churchway London NWI ILT

Do not scale from this drawing. The information may be suitable for discussion purposes and for obtaining Planning Approval Only. The drawing is NOT for construction purposes and should not be relied upon for any other works. This drawing is copyinght and may not be copied or altered in any way except by way of written permission from the designers.

Copyright 2020 - 2023

| m By :<br>DS |
|--------------|
|              |







PARCHITECTURAL SERVICES LTD

| Project Ref No :<br>ABP-62CWE-01 | Sheet No :       |
|----------------------------------|------------------|
| Date :<br>I 4 July 2023          | 1-5              |
| Scale :<br>1:100 @ A-3           | Drawn By :<br>DS |



| Project Ref No :<br>ABP-62CWE-0 I | Sheet No:        |  |
|-----------------------------------|------------------|--|
| Date :<br>1 4 July 2023           | 1-6              |  |
| Scale :<br>1:100 @ A-3            | Drawn By :<br>DS |  |