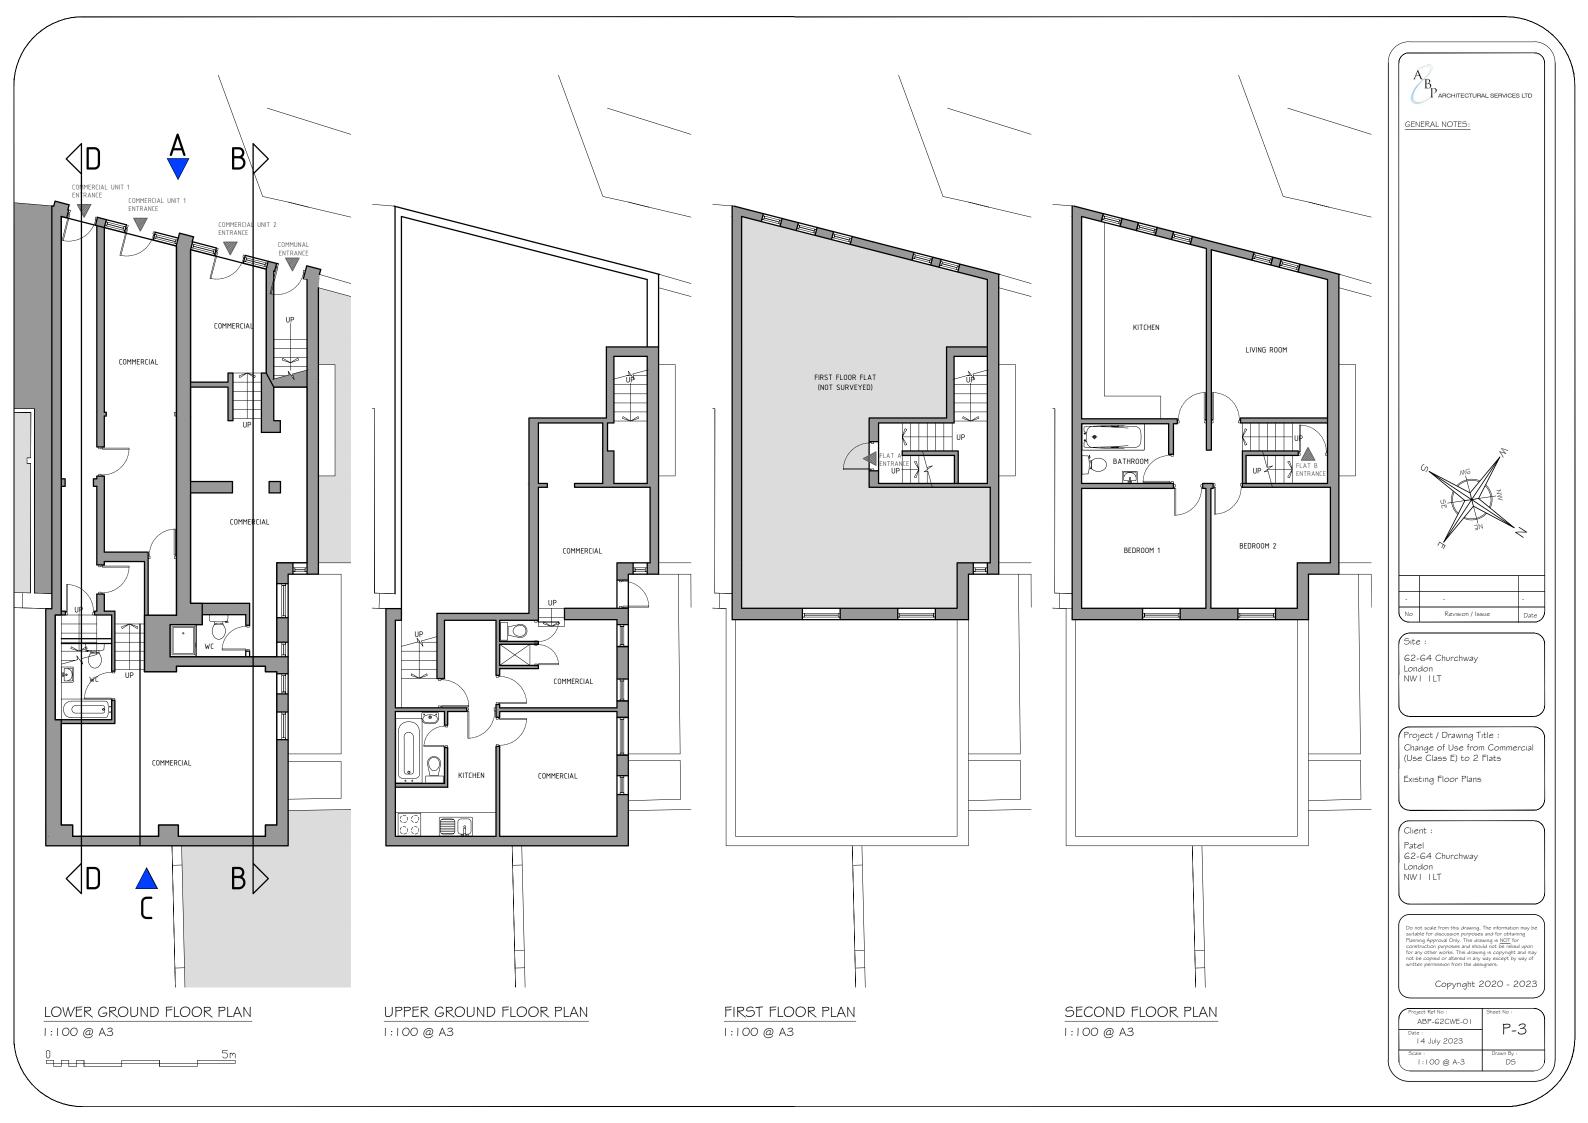

-----------|
| Date : 1 4 July 2023              | 1 - 1            |
| Scale :<br>1 : 1 250 @ A-3        | Drawn By :<br>DS |

SITE LOCATION PLAN

I:1250 @ A3

0 50m





GENERAL NOTES:



62-64 Churchway London NWI ILT

NWI ILT

Project / Drawing Title : Change of Use from Commercial (Use Class E) to 2 Flats

DIOCKITIAL

Client : Patel 62-64 Churchway London NWI ILT

Do not scale from this drawing. The information may be suitable for discussion purposes and for obtaining Planning Approval Only. The drawing is NOT for construction purposes and should not be relied upon for any other works. This drawing is copyinght and may not be copied or altered in any way except by way of written permission from the designers.

Copyright 2020 - 2023

| m By :<br>DS |
|--------------|
|              |







PARCHITECTURAL SERVICES LTD

| Project Ref No :<br>ABP-62CWE-01 | Sheet No :       |
|----------------------------------|------------------|
| Date :<br>I 4 July 2023          | 1-5              |
| Scale :<br>1:100 @ A-3           | Drawn By :<br>DS |



| Project Ref No :<br>ABP-62CWE-0 I | Sheet No:        |  |
|-----------------------------------|------------------|--|
| Date :<br>1 4 July 2023           | 1-6              |  |
| Scale :<br>1:100 @ A-3            | Drawn By :<br>DS |  |