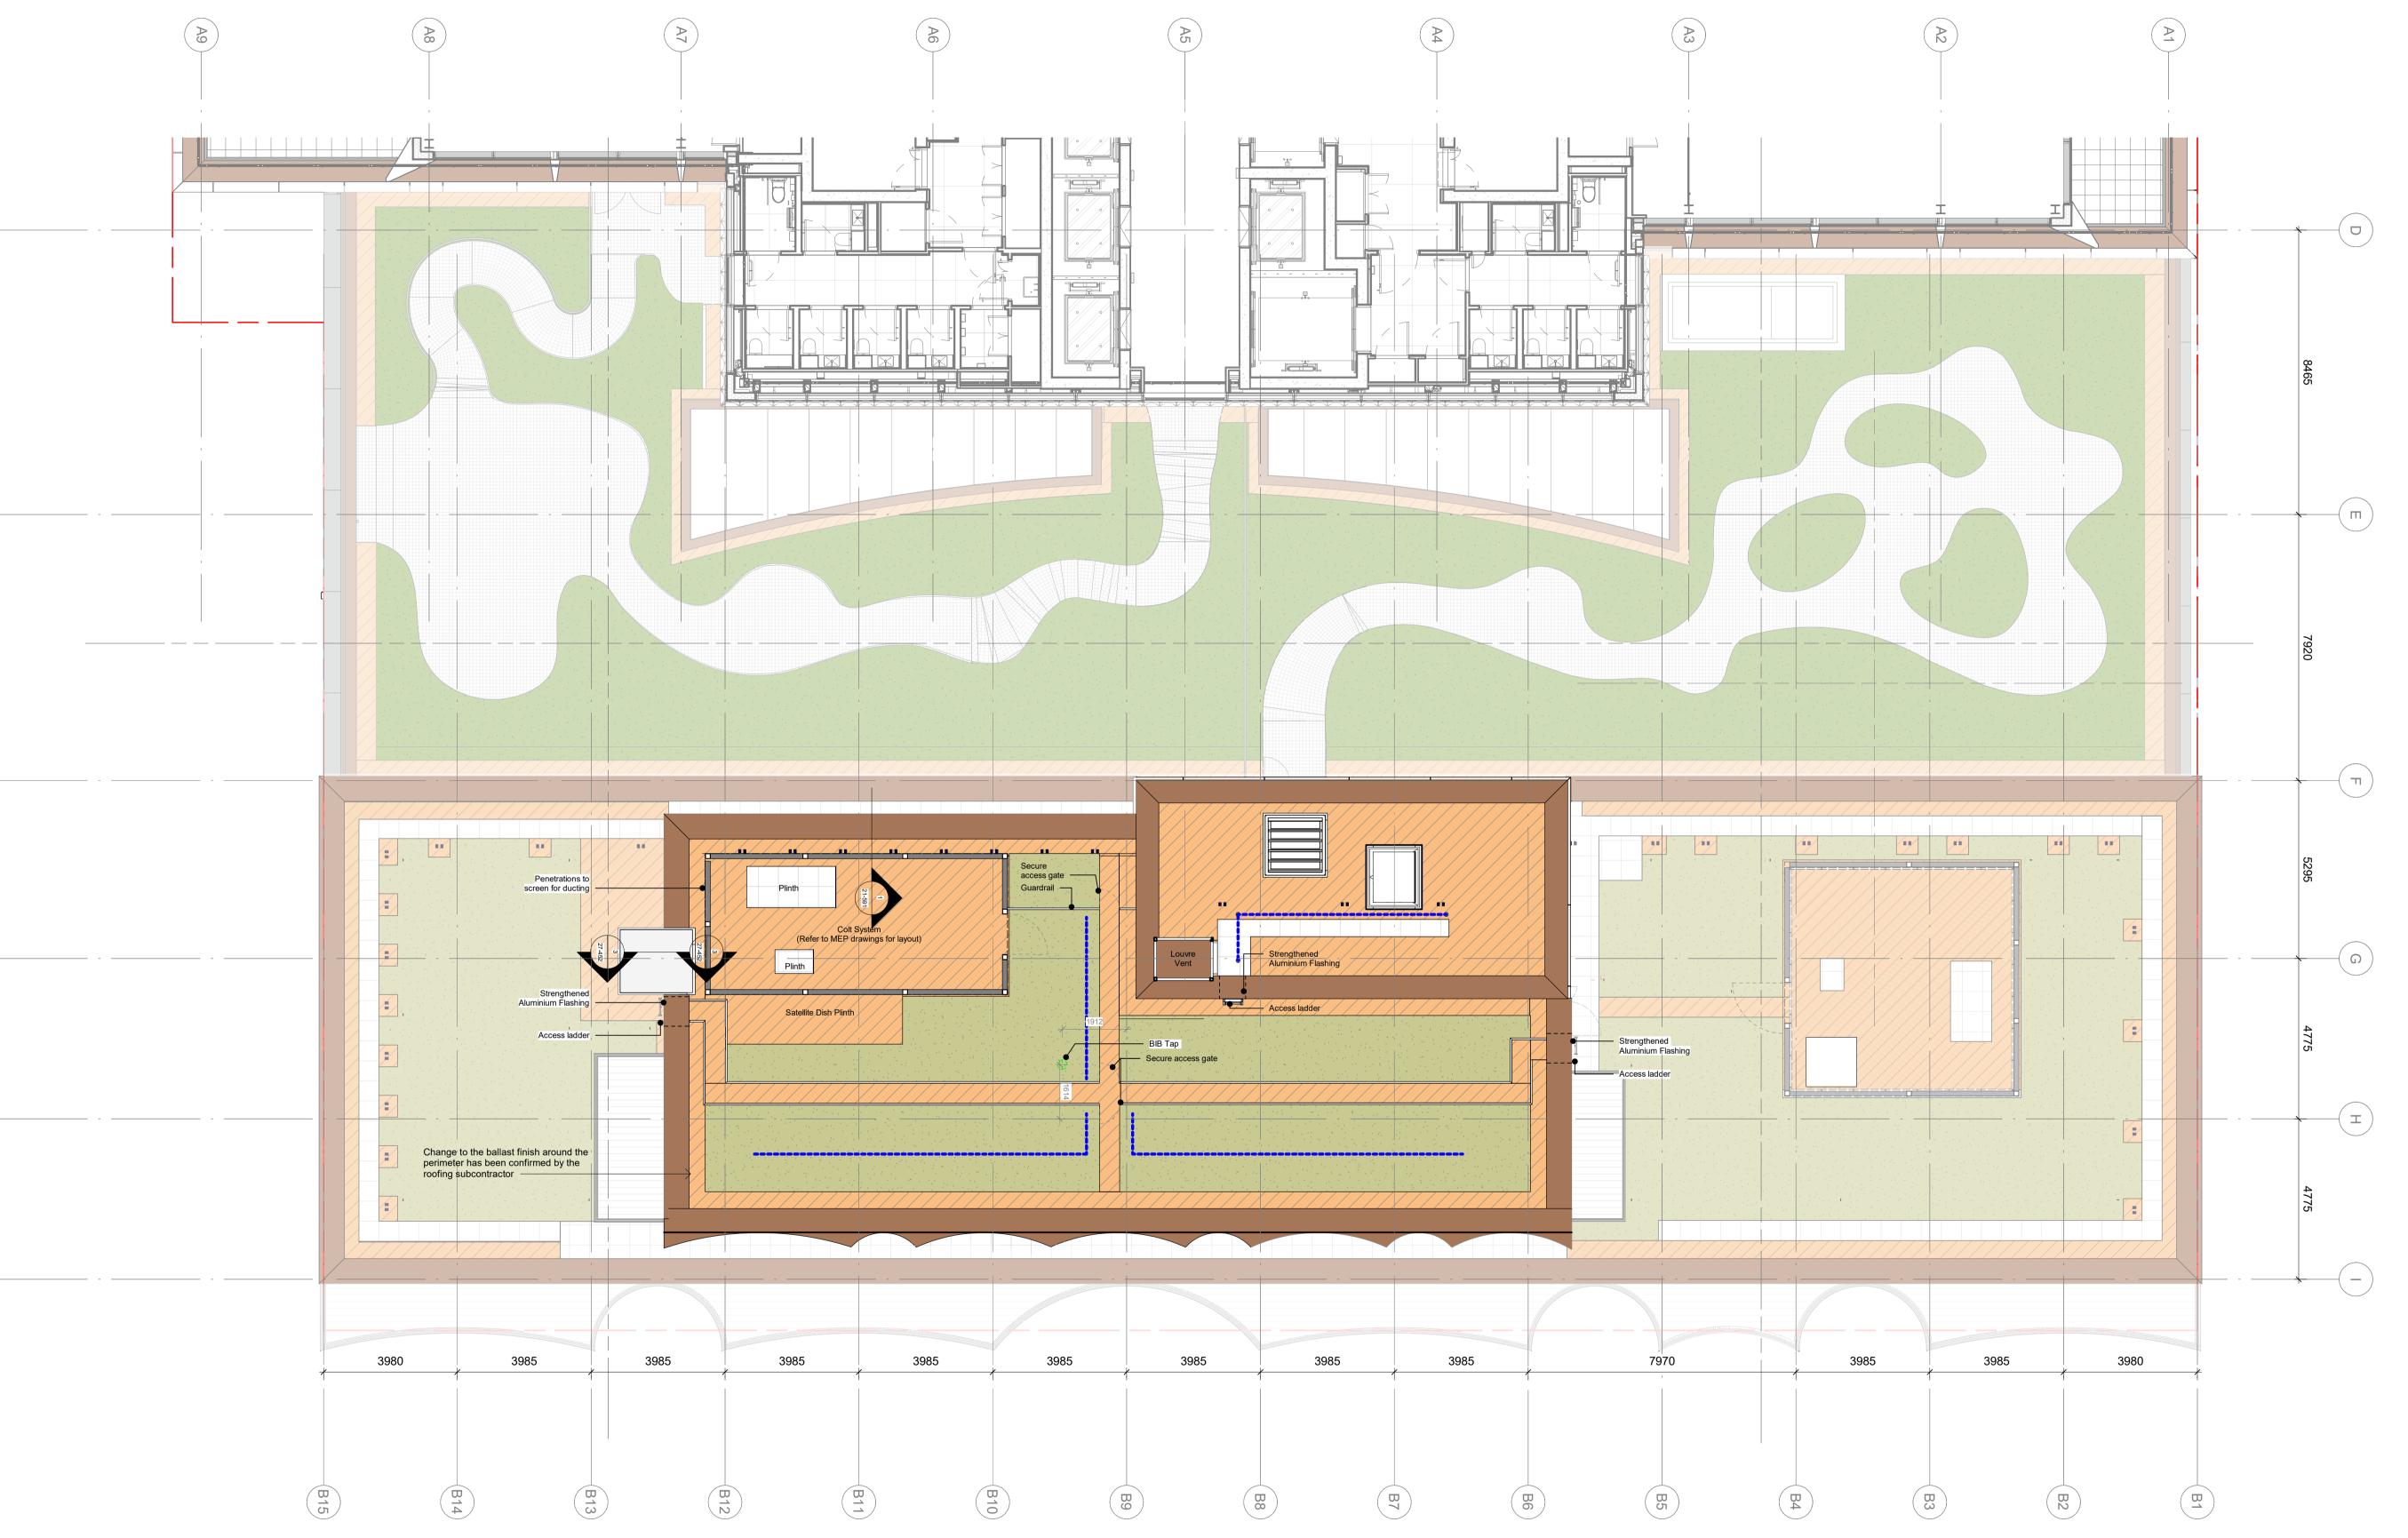

To be read in conjuction with Access and Maintenance Report/ Drawings and PCO 92 Series A&M drawings

## Notes

Roof Finishes

## . . . . \_

Inverted Roof with paving (RFS - 141)

Inverted Roof with Loose Gravel Ballast (RFS - 141)

Inverted Roof with Extensive Green Roof (RFS - 143)

Inverted Roof with Intensive Green Roof (RFS - 142) - Refer to landscape architects drawings and specification for green roof build-up

Warm Roof with Reinforced Bitumen finish (RFS - 144, RFS-147)

Inverted Roof with aluminium flooring deck system (RFS - 141)

Inverted Roof with metal drainage grate (RFS - 141)

Aluminium Coping
(Refer to specification for finish)

Fall restraint SystemExtent and location TBC with input from

Principal designer

Twin post abseil anchor
Refer to A&M drawings for layout & fixing

details

Davit Socket
Refer to A&M drawings for layout & fixing details

Non-combustible insulation zone to podium

Foamglas . (RFS -146 to resi L2 balcony)

All insulation to the residential building and the 1m zone at the eastern edge of the podium to

use non-combustible insulation (including upstands)

SRWP (Refer to MEP drawings for layout)

D-Ring rope access

Contractor to consider the detail for the transition between 50mm paver and 75mm ballast

P10 28/06/23 S4B For Comment P09 01/06/23 S4B For Comment C01 09/12/22 S5 For Construction P08 25/11/22 S4B For Comment P07 26/10/22 S4B For Comment