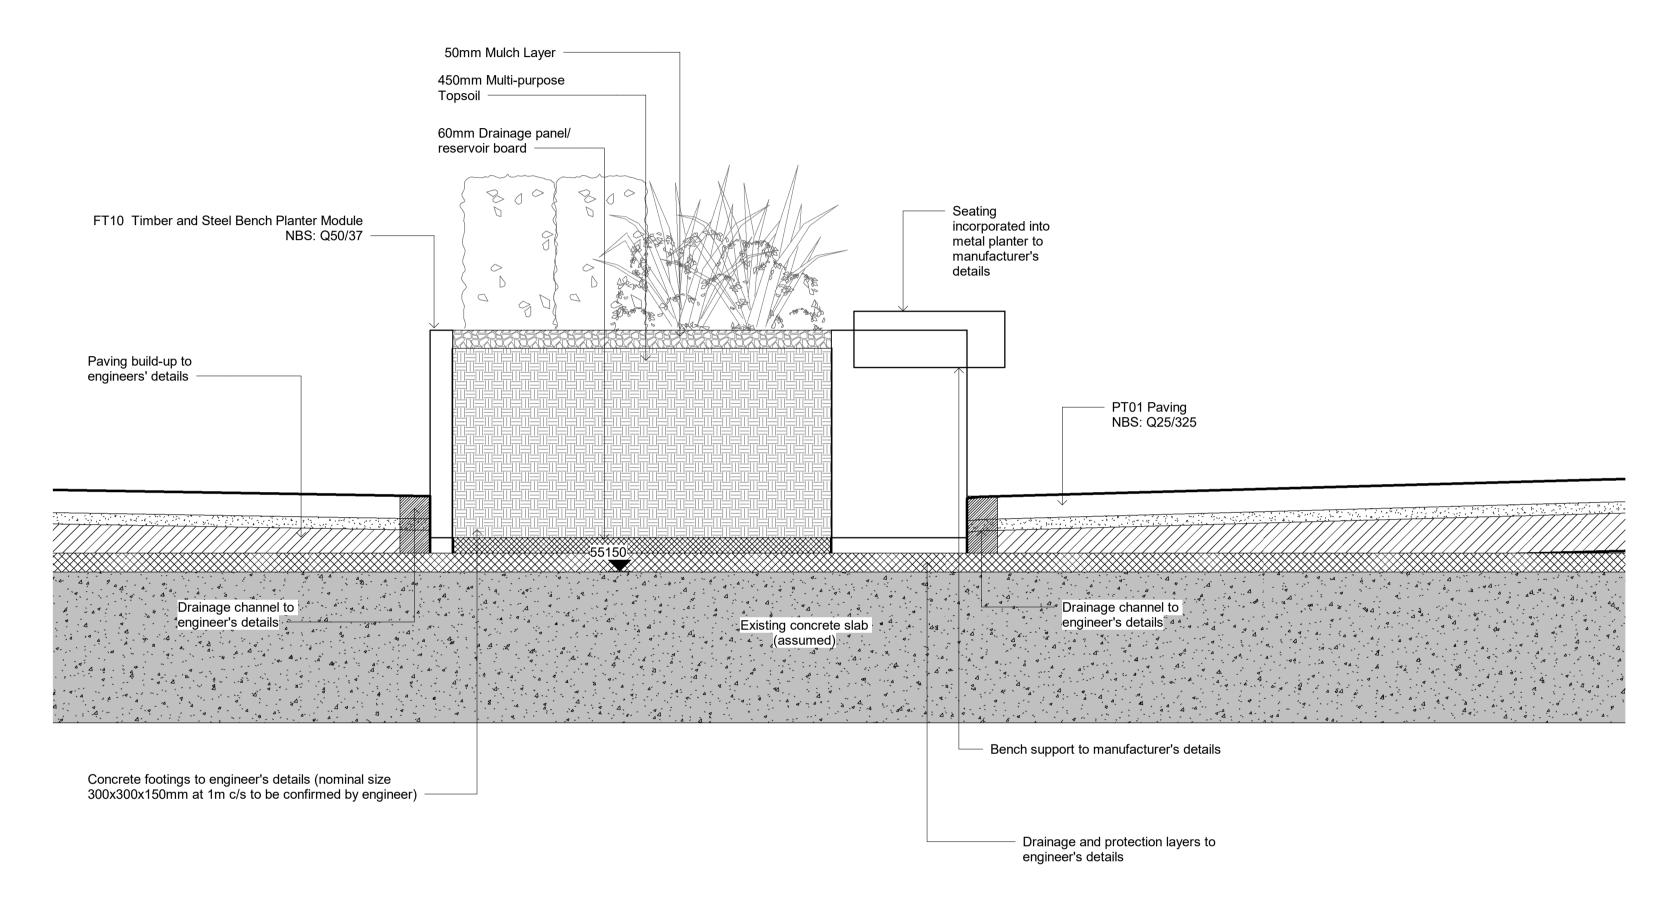

∖ Potteries Path Planter Detail Plan

Scale 1 : 100

Typical section through potteries path planter (1 of 2) Scale 1:10

## **Design Intent Notes**

- FT10 Timber and Steel Planter Module
- a. Powder-coated steel planters to bespoke size.
- Soil and Mulch

  a. 50mm depth mulch layer to be provided. Mulch level to be 25mm below top of planter wall. Mulch material to be approved by fire consultant.
  - Soil depth and mulch depths indicated are final depths after settlement. Contractor to make allowances for additional depth at construction
- <u>Timber Top Seat</u>
  a. Seat to be part of integrated Streetlife system.