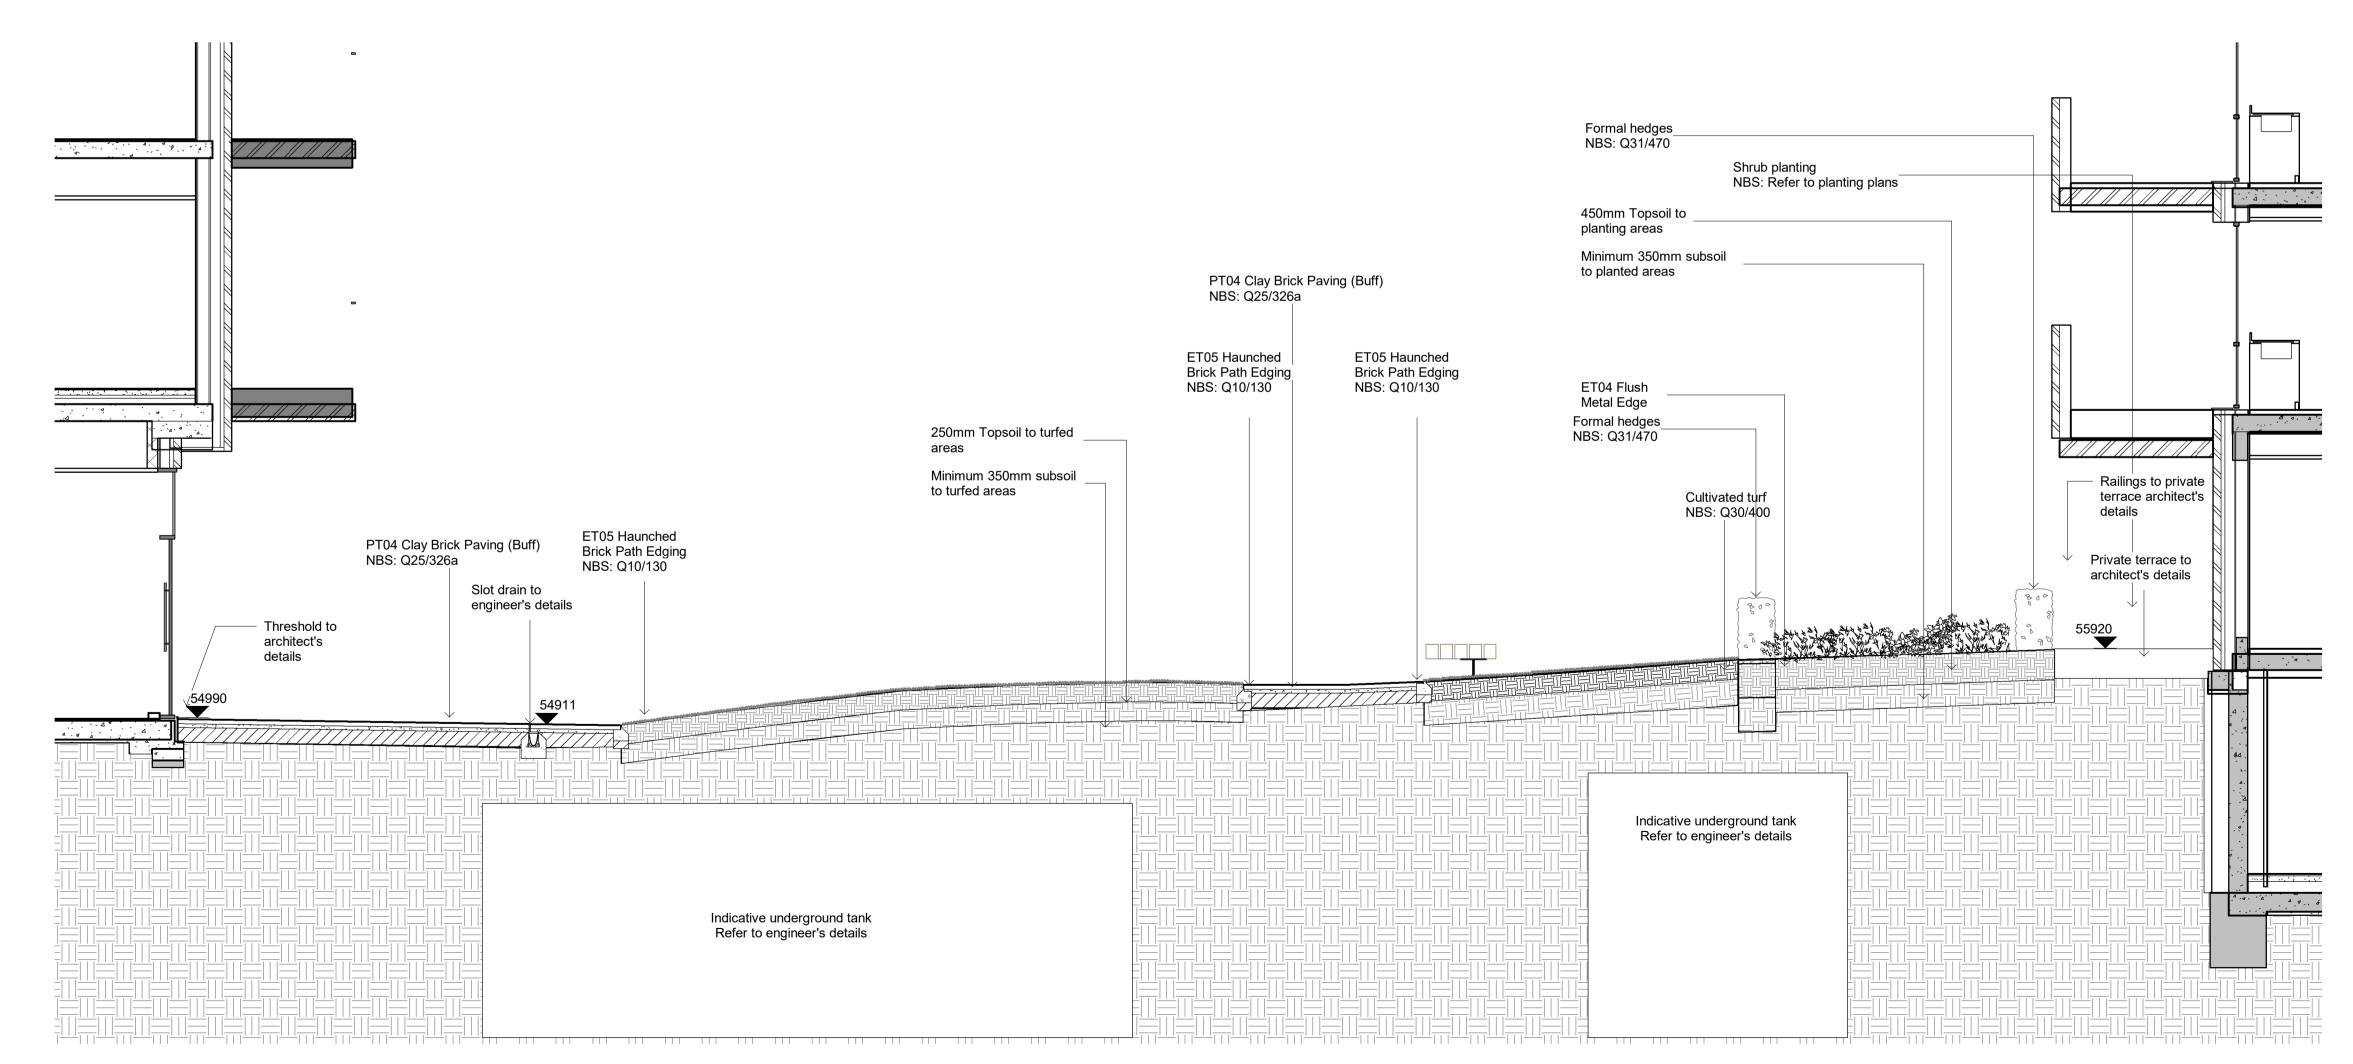

Section - West Block Central Garden - West

Scale 1 : 50

Section - West Block Central Garden - North

Scale 1:50

# **Below Ground Attenuation Tanks & Access Covers** The central courtyard layout has been set out to

- coordinate with the below ground services and storage The access covers, including tanks, have be aligned to
- paved areas. Recessed access covers shall be used with paving infills
- to match the surrounding paving types. **Root Barriers**

### Planting areas with trees are to have root barriers to perimeter of beds to prevent damage to walls, footings and adjacent paved surfaces.

- Natural Stone boulders Boulders in this area are intended to have a play function
- to complement the purpose made play equipment. As such their selection,
- positioning and detailing shall be carried out in line with relevant safety standards and
- considerations.

# Potteries Path Note:

Landscaping detail shown on Potteries Path subject to the conclusion of land ownership discussions

| T05 | 21.06.2023 | Stage 4 Amendments: Central Coutyard Redesign & Cycle Stands Relocation                                                                                         | XL        |  |  |  |
|-----|------------|-----------------------------------------------------------------------------------------------------------------------------------------------------------------|-----------|--|--|--|
| T04 | 01.03.2022 | Stage 4 Amendments: Cycle parking; Works to walls; Locations of railings; Paving types and locations;<br>Annotation adjustments; Wall type descriptions changed |           |  |  |  |
| T03 | 17.12.2021 | Stage 4                                                                                                                                                         | KBP       |  |  |  |
| T02 | 12.11.2021 | Conditions Discharge                                                                                                                                            | KBP       |  |  |  |
| T01 | 04.11.2021 | Issued for Tender                                                                                                                                               | KBP       |  |  |  |
| Rev | Rev Date   | Rev Description                                                                                                                                                 | Issued by |  |  |  |