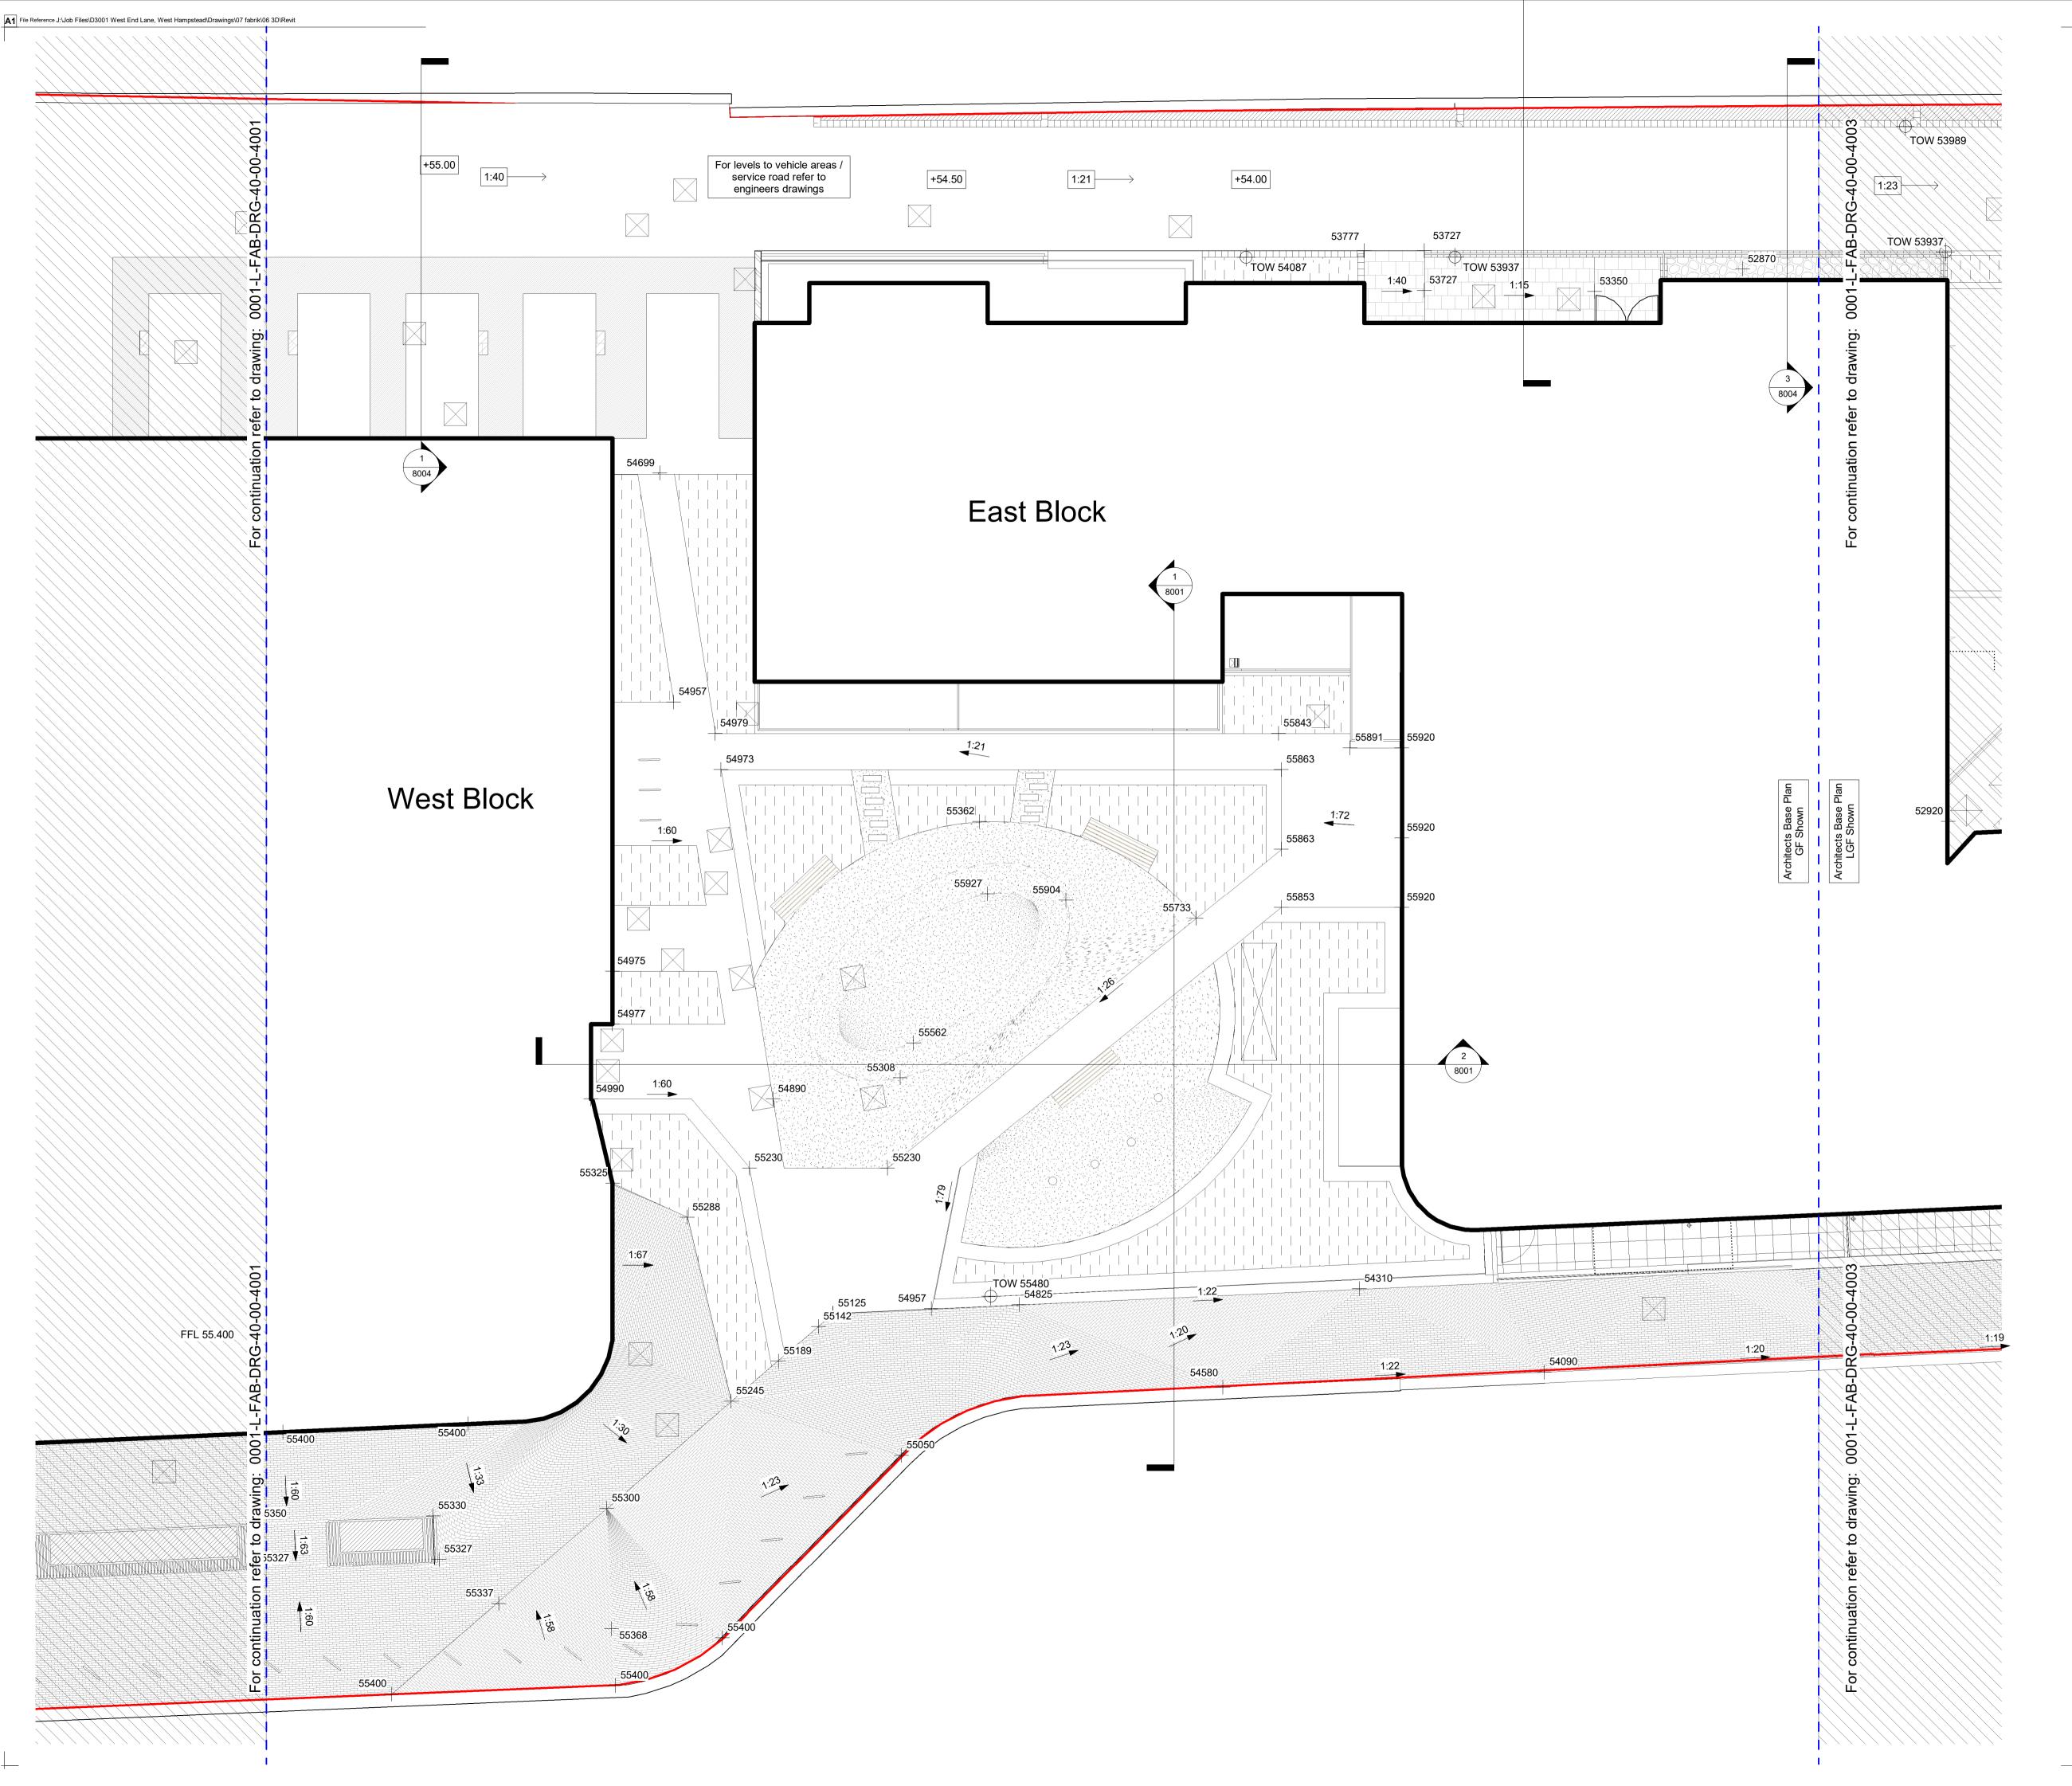

## **Design Intent Notes:**

# Shared Surface StreetShared surfacing to Engineer's details.

Courtyard
 Central channel drain collection to larger paved area. All other paving to include drainage fall to adjacent planting beds

### Access to Bin Stores

- Graded access required to bin stores.
  Edging at change in levels
  Space enclosed with low walls and railings, refer to
  Architect's and Engineer's documentation
  Handrails required, CDP item.

# Areas Outside Residential UnitsLower level to match FFL

- Space infilled with paving for maintenance
  Low wall and railings retain service road refer to
  Architect's and Engineer's documentation.

DrainageDrainage to detailed design by engineer.

## **Potteries Path Note:**

Landscaping detail shown on Potteries Path subject to the conclusion of land ownership discussions

| fabik                               | landscape archited | eet   London   SE1                |                           |                            |
|-------------------------------------|--------------------|-----------------------------------|---------------------------|----------------------------|
| Project West End Lane               |                    | <sup>Client</sup><br><b>Astir</b> |                           |                            |
| Drawing Title Detailed Levels Pla   | n (Sheet 2 of 3)   |                                   |                           |                            |
| Purpose of Issue Issued for Stage 4 | Drawn By<br>MC     | Checked By PDC                    | Drawn Scale<br>1:100 @ A1 | Date of First Issue Nov 21 |