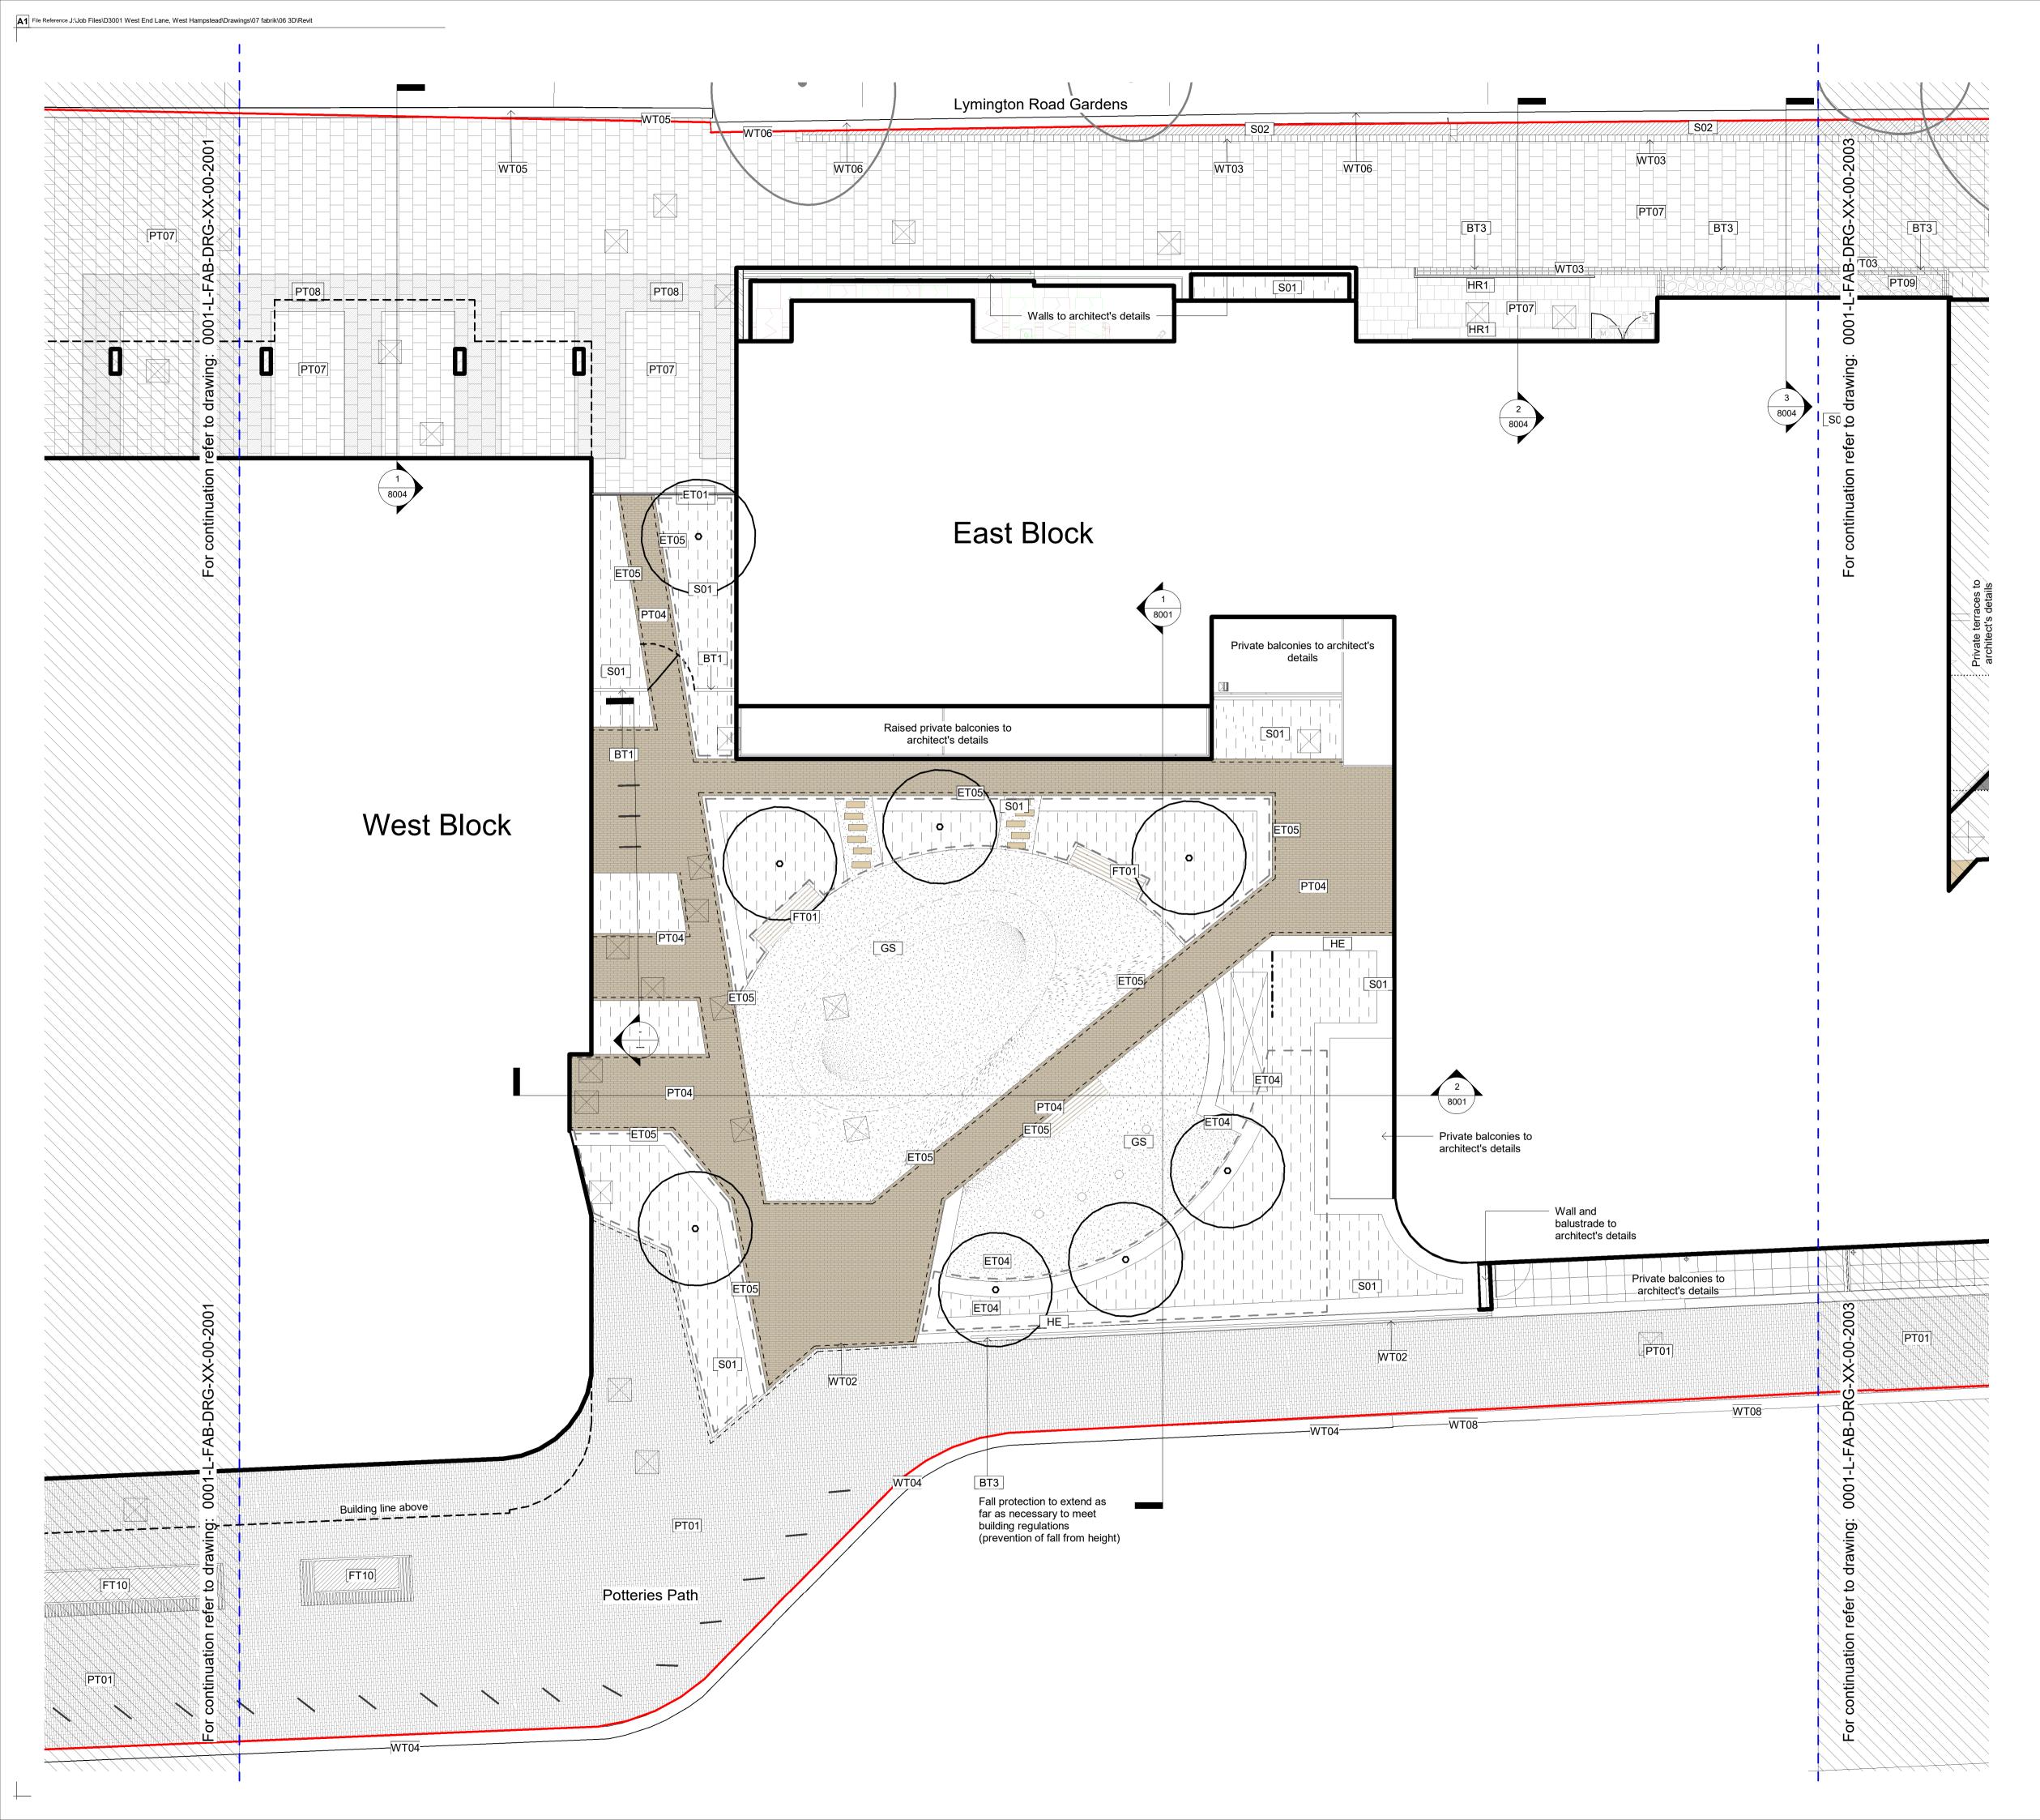

# **Design Intent Notes:**

Location Plan

- Setting Out / Access Covers
  The designed layout has been set out to suit coordinate with below ground services and storage tanks to ensure that access covers can be incorporated into paved areas. Where possible recessed access covers shall be used with paving infills to match the surrounding paving types.
- **Root Barriers** Planting areas with trees are to have root barriers to prevent damage to • walls, footings and surfaces.

DrainageDrainage to detailed design by engineer.

Play Space
 Extent of soft fall surfacing sized to meet equipment play zones, change in equipment will require a review of extents of surfacing.

## Shared Surface Street

• Shared surfacing to Civil/Structural Engineer's details.

### Access to Bin Stores

- Graded access required to bin stores. • •
- Edging at change in levels Space enclosed with low walls and railings, refer to Architect's and Engineer's documentation •
- Handrails required, CDP item. •
- Areas Outside Residential Units Lower level to match FFL •
- •
- Space infilled with paving for maintenance Low wall and railings retain service road refer to Architect's and Engineer's • documentation.
- Private Terraces
- Refer to architect's details for walls, railings and paving. •

#### Potteries Path Note:

Landscaping detail shown on Potteries Path subject to the conclusion of land ownership discussions

| T07 | 06.07.2023 | Stage 4 Amendments: Incorrect Annotations Removed                                                                                                               | XL        |
|-----|------------|-----------------------------------------------------------------------------------------------------------------------------------------------------------------|-----------|
| T06 | 30.06.2023 | Stage 4 Amendments: Comments Incorporated                                                                                                                       | XL        |
| T05 | 21.06.2023 | Stage 4 Amendments: Central Coutyard Redesign & Cycle Stands Relocation                                                                                         | XL        |
| T04 | 01.03.2022 | Stage 4 Amendments: Cycle parking; Works to walls; Locations of railings; Paving types and locations;<br>Annotation adjustments; Wall type descriptions changed | MC        |
| T03 | 17.12.2021 | Stage 4                                                                                                                                                         | KBP       |
| T02 | 12.11.2021 | Conditions Discharge                                                                                                                                            | KBP       |
| T01 | 04.11.2021 | Issued for Tender                                                                                                                                               | KBP       |
| Rev | Rev Date   | Rev Description                                                                                                                                                 | Issued by |