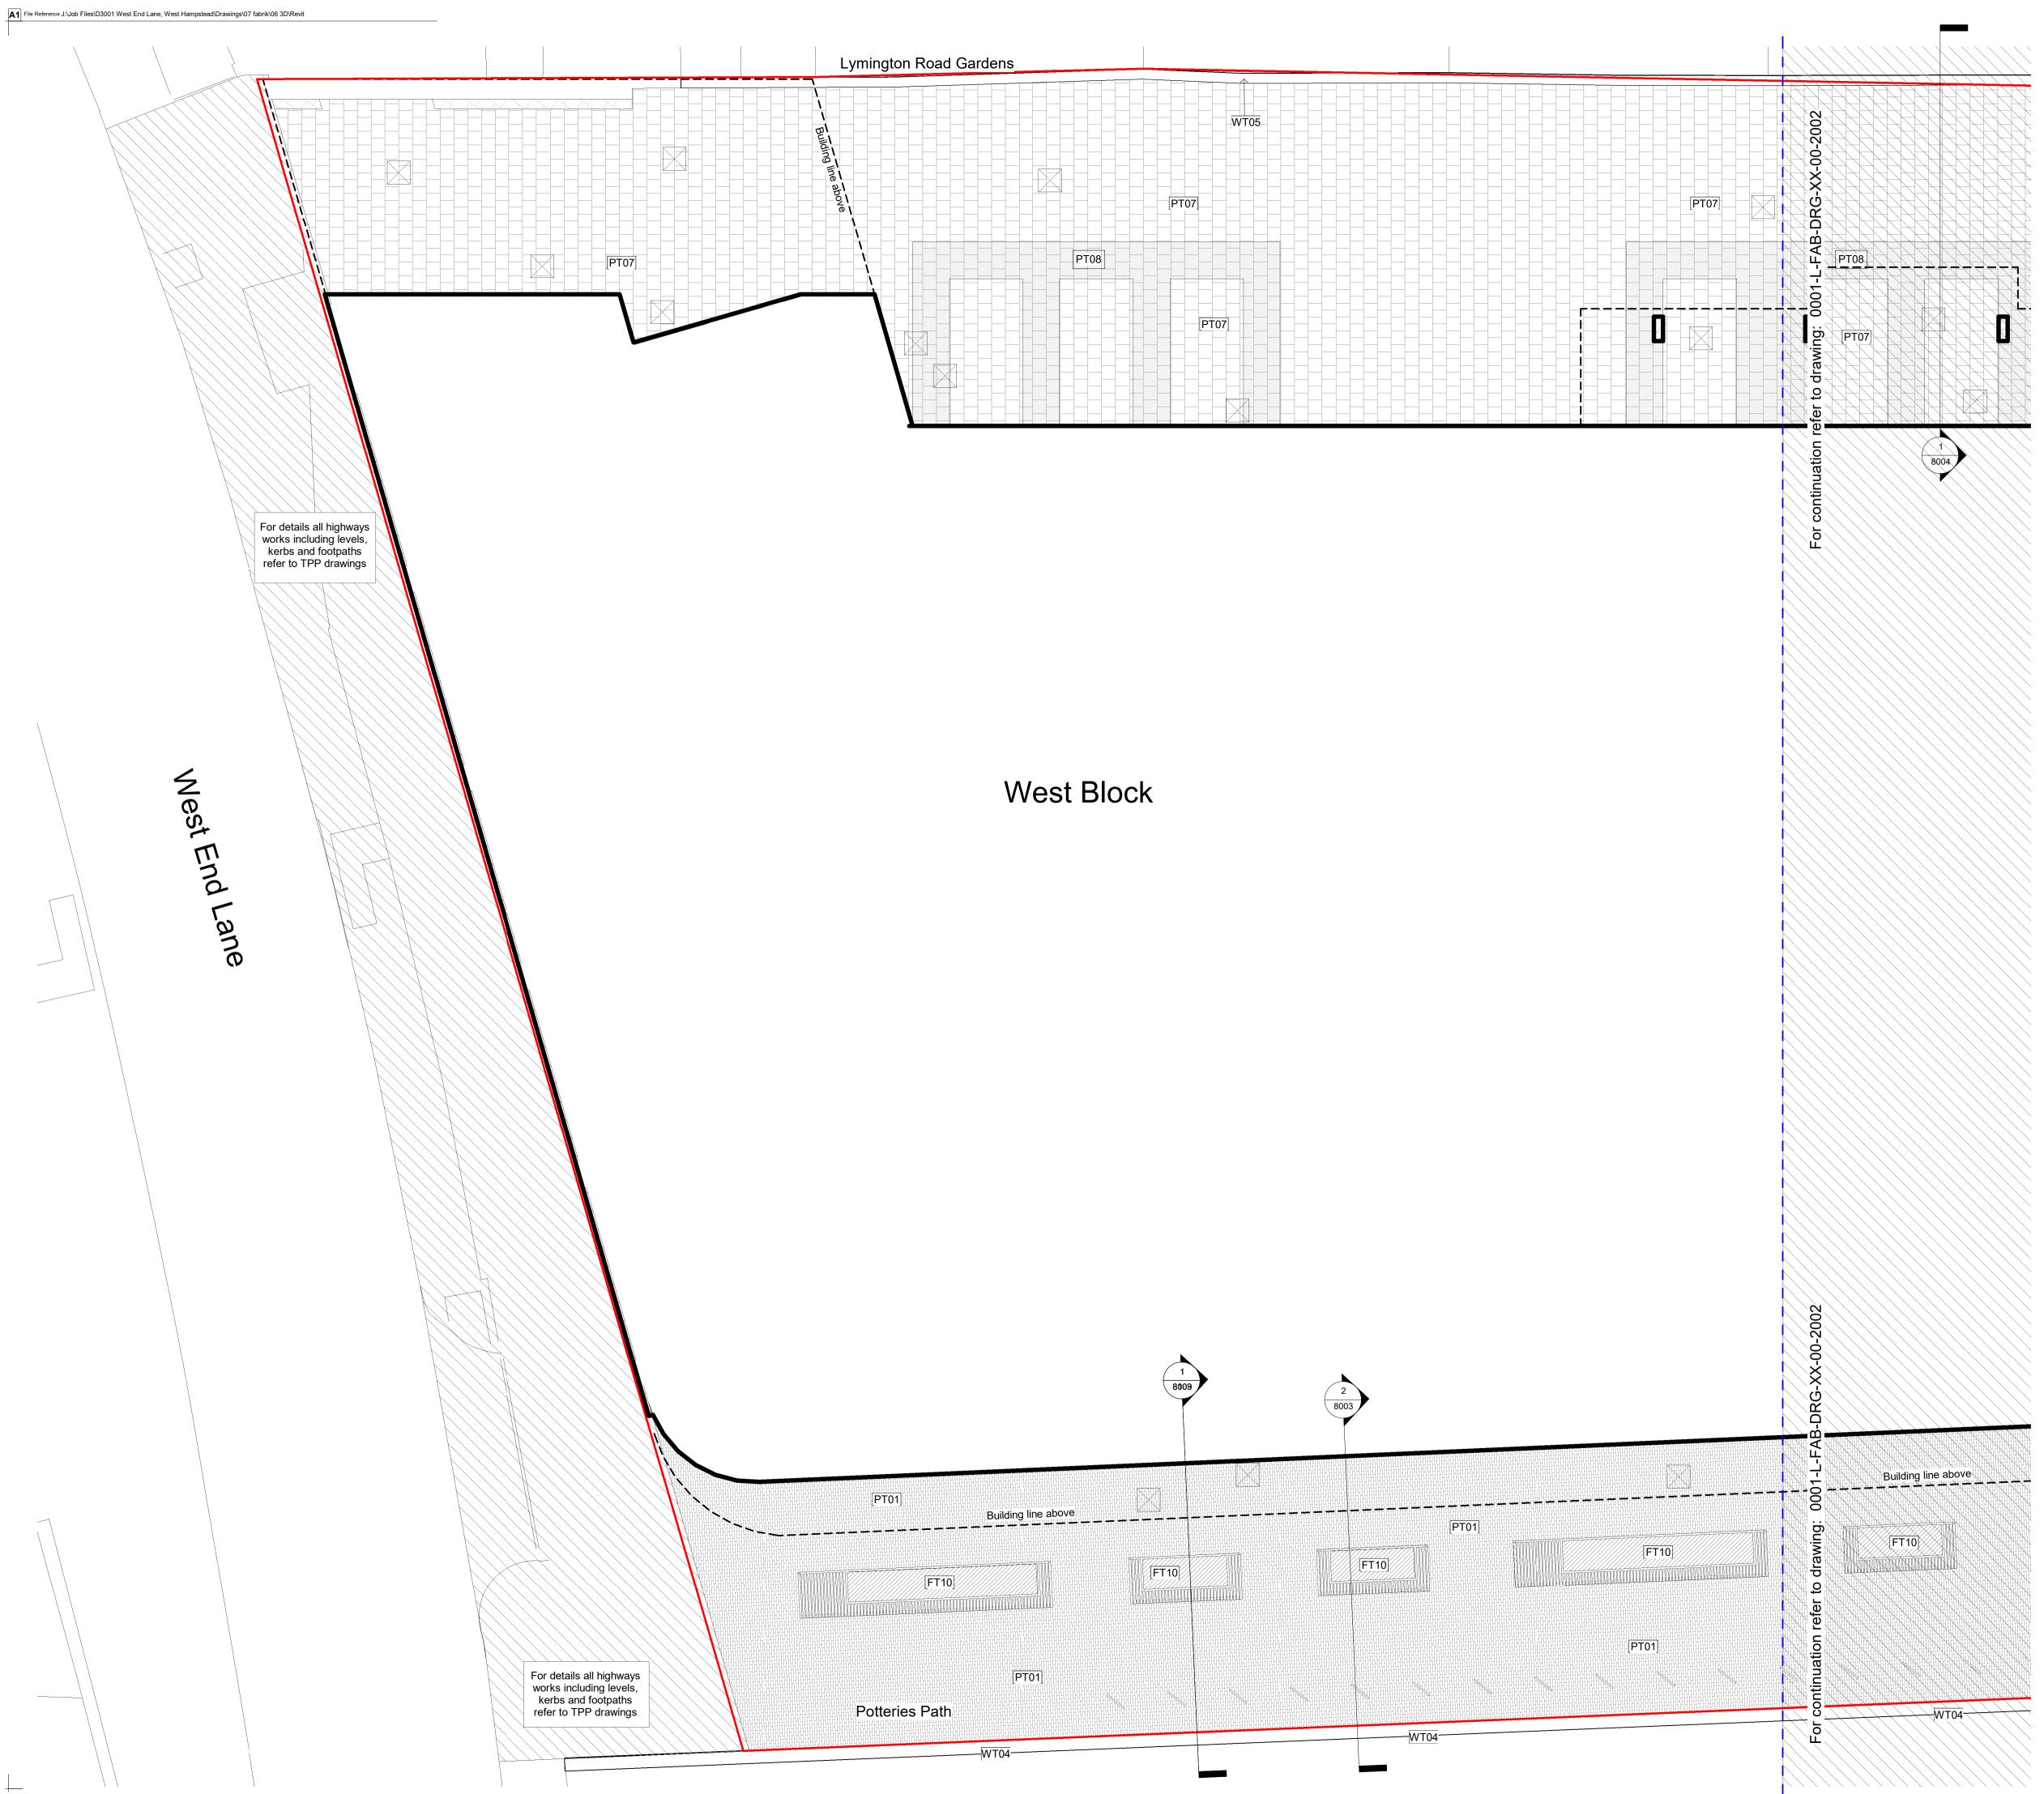

| Gardens |                               |
|---------|-------------------------------|
|         | Jg: 0001-L-FAB-DRG-XX-00-2002 |
|         | refer to drawing:             |

FT10

WT04

## **Design Intent Notes:**

L

Location Plan

1
8004

 $\searrow$ 

Service Road / Shared Surface Street
 Shared surfacing to civil/structural engineer's details including levels and drainage.

- Potteries Path Planters
  Lightweight planters by Streetlife or similar with 1000mm wide and 450mm deep planting strip to aid loading capacity of the existing railway structure.
  Planter's drainage connected to side wide drainage system to civil engineer's details.

DrainageDrainage to detailed design by engineer.

**Potteries Path Note:** Landscaping detail shown on Potteries Path subject to the conclusion of land ownership discussions

| 04 01.0  |          |                                                                                                                                                                 |           |
|----------|----------|-----------------------------------------------------------------------------------------------------------------------------------------------------------------|-----------|
| 01.0     |          | Stage 4 Amendments: Cycle parking; Works to walls; Locations of railings; Paving types and locations;<br>Annotation adjustments; Wall type descriptions changed | MC        |
| F03 17.1 | 12.2021  | Stage 4                                                                                                                                                         | KBP       |
| F02 12.1 | 11.2021  | Conditions Discharge                                                                                                                                            | KBP       |
| Г01 04.1 | 11.2021  | Issued for Tender                                                                                                                                               | KBP       |
| Rev F    | Rev Date | Rev Description                                                                                                                                                 | Issued by |