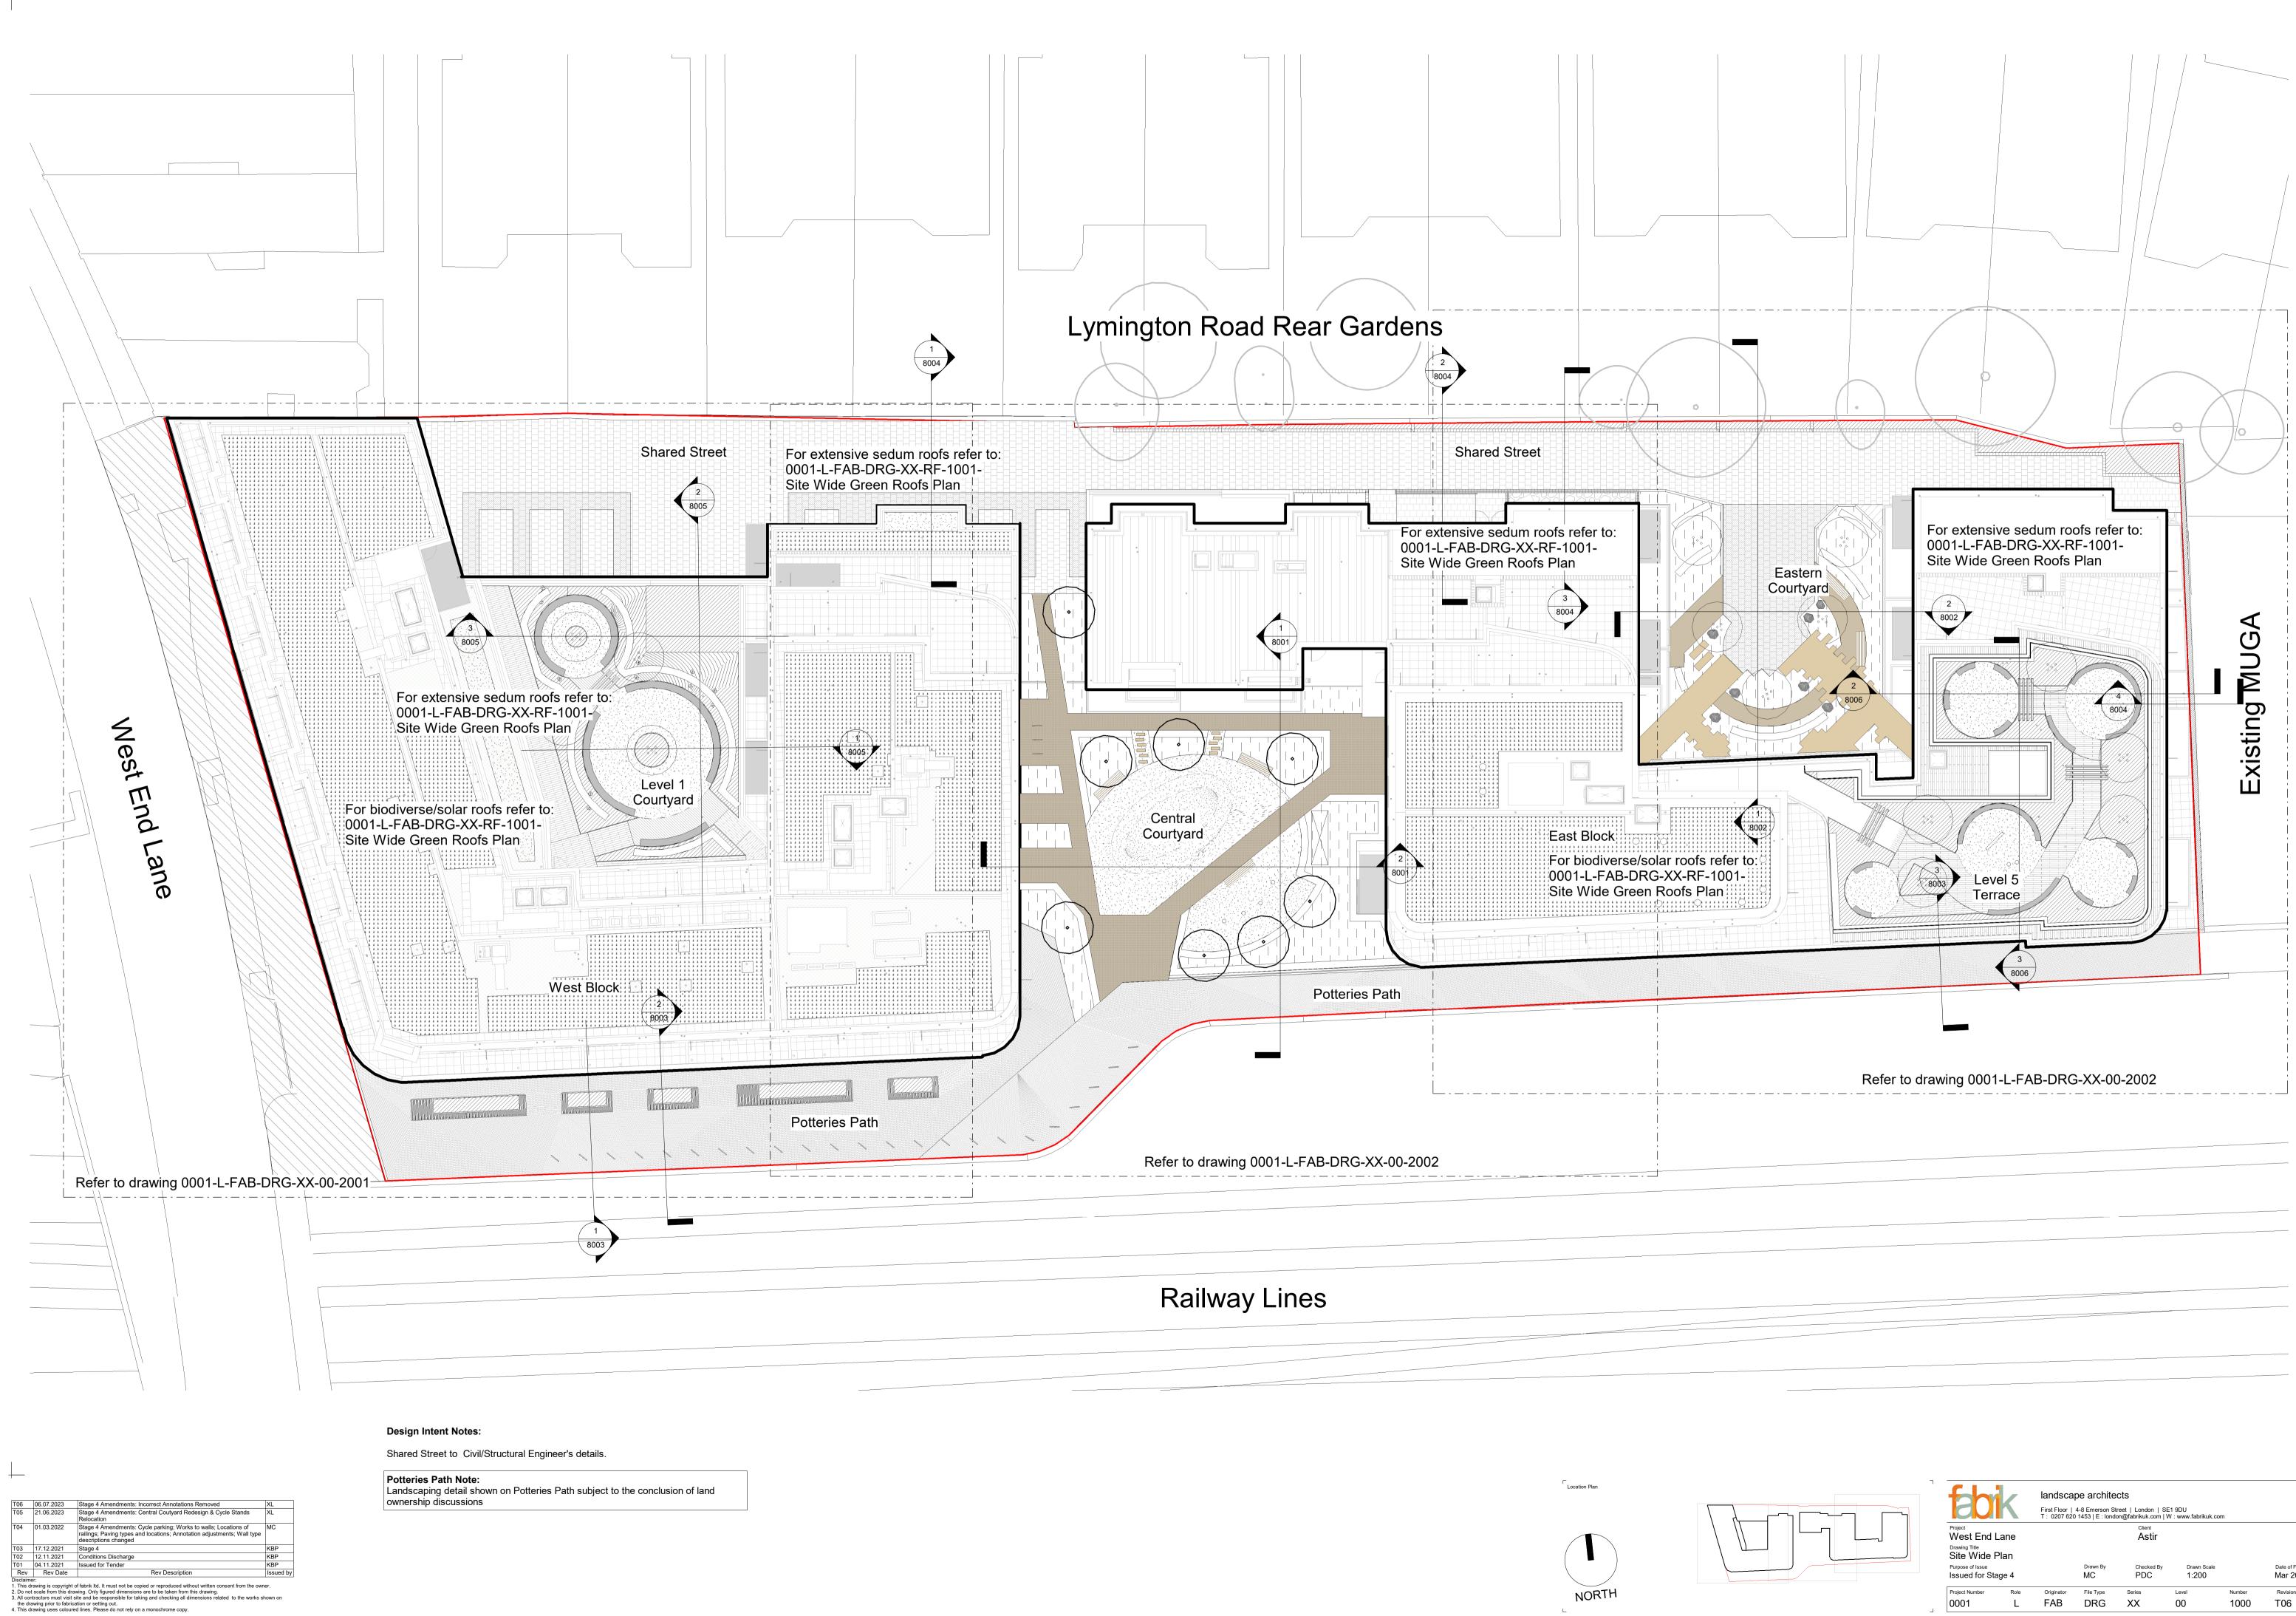

A1 File Reference J:\Job Files\D3001 West End Lane, West Hampstead\Drawings\07 fabrik\06 3D\Revit

| Project<br>West End Lane               |      | landscape architects<br>First Floor   4-8 Emerson Street   London   SE1 9DU<br>T : 0207 620 1453   E : london@fabrikuk.com   W : www.fabrikuk.com<br>Client<br>Astir |           |            |                      |        |                                 |
|----------------------------------------|------|----------------------------------------------------------------------------------------------------------------------------------------------------------------------|-----------|------------|----------------------|--------|---------------------------------|
|                                        |      |                                                                                                                                                                      |           |            |                      |        |                                 |
| Purpose of Issue<br>Issued for Stage 4 |      |                                                                                                                                                                      | Drawn By  | Checked By | Drawn Scale<br>1:200 |        | Date of First Issue<br>Mar 2022 |
| Project Number                         | Role | Originator                                                                                                                                                           | File Type | Series     | Level                | Number | Revision                        |
| 0001                                   | L    | FAB                                                                                                                                                                  | DRG       | XX         | 00                   | 1000   | T06                             |