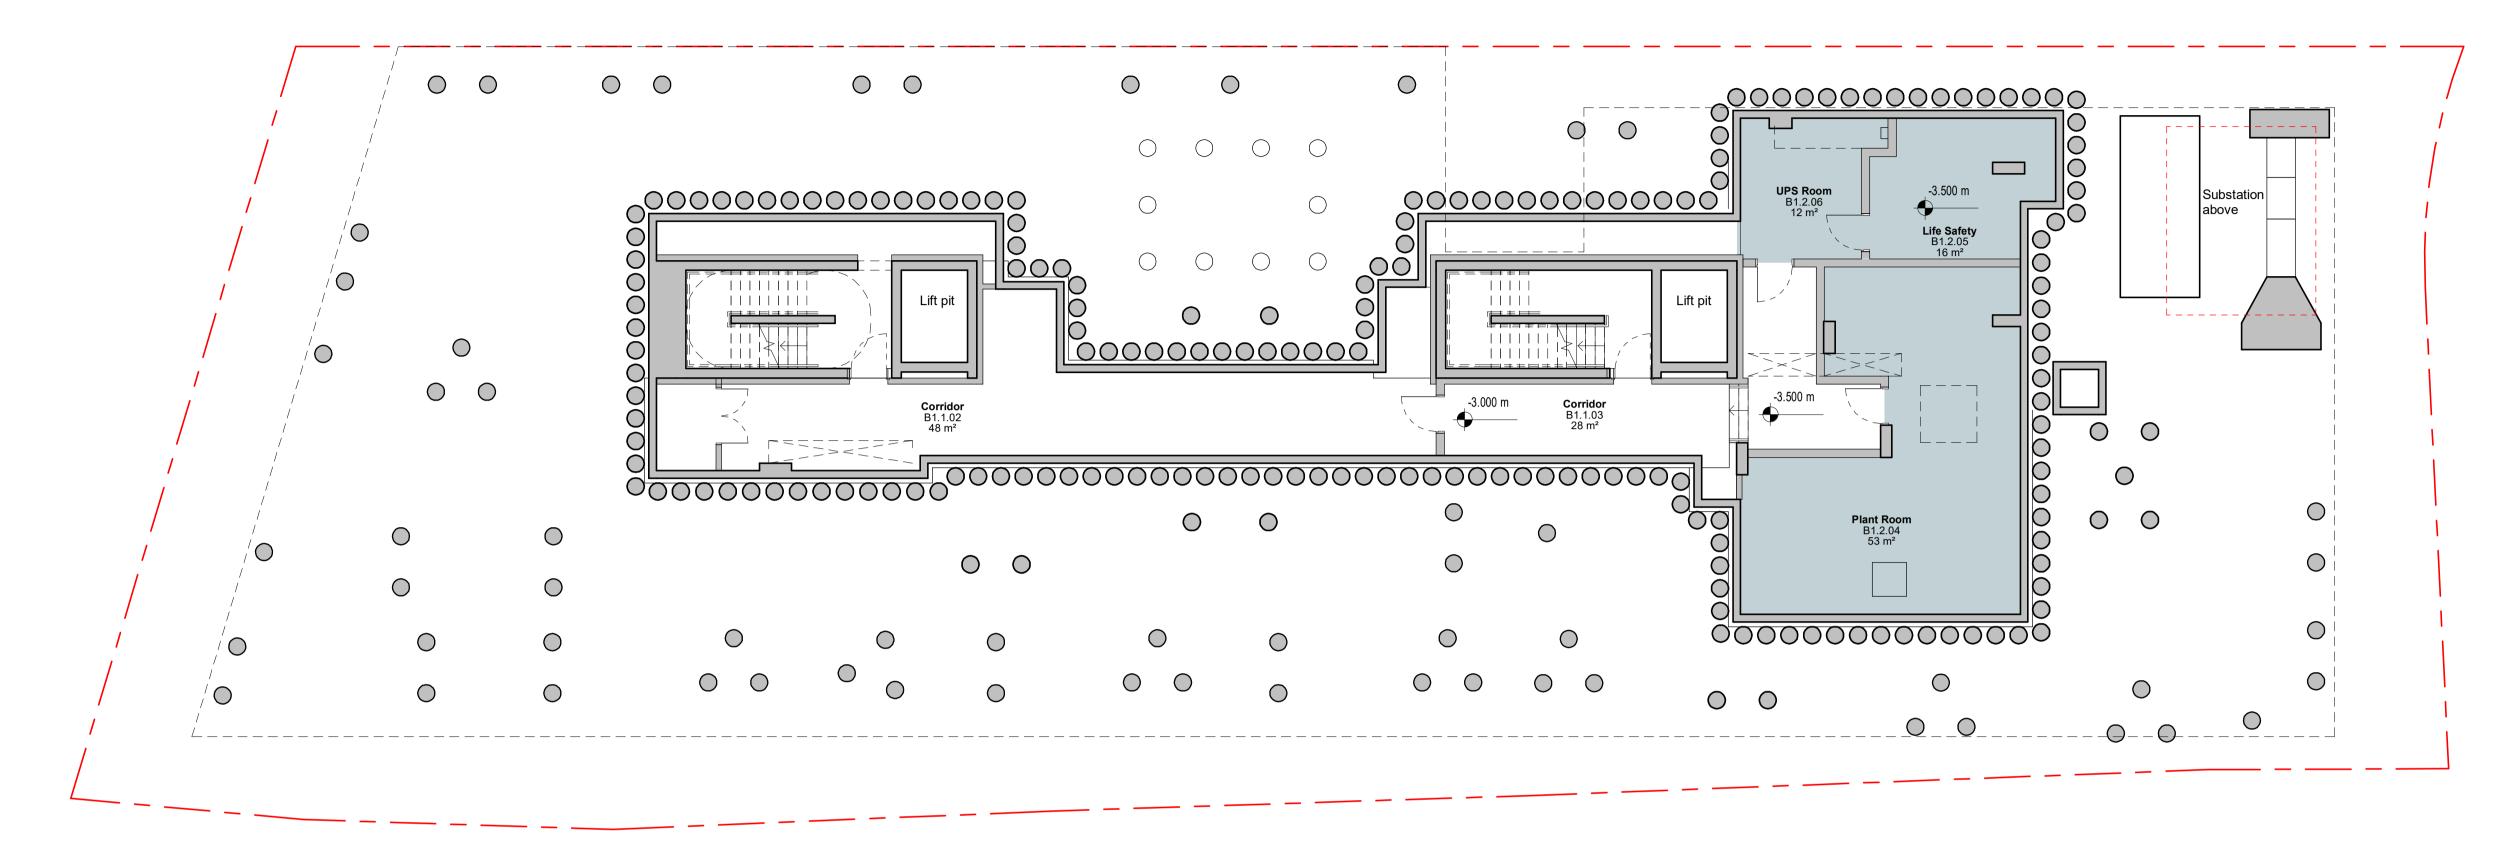

**Basement** 

T +44(0)20 78379789

|                                                                                      | □ +44(0)20 78<br>E Iondon@ah<br>www.ahr.co.u | r.co.uk  |          |
|--------------------------------------------------------------------------------------|----------------------------------------------|----------|----------|
| client name                                                                          |                                              |          |          |
| GM London                                                                            |                                              |          |          |
| project                                                                              |                                              |          |          |
| 19-37 Highgate Road                                                                  |                                              |          |          |
| drawing                                                                              |                                              |          |          |
| Basement Plan                                                                        |                                              |          |          |
| computer file                                                                        | plot da                                      |          |          |
| C:\Users\maria.georgieva\REVIT LOCAL FILES\HR-AHR-ZZ-ZZ-M3-A-001_maria.georgieva.rvt | 1.                                           | 11.11.21 |          |
| project number                                                                       | scale                                        |          |          |
| 2019.00386.001                                                                       | 1:                                           | 100      | @        |
| drawing number                                                                       |                                              | ev<br>23 | issue st |
| HR-AHR-B1-B1-DR-A-20-09                                                              |                                              |          | 1        |