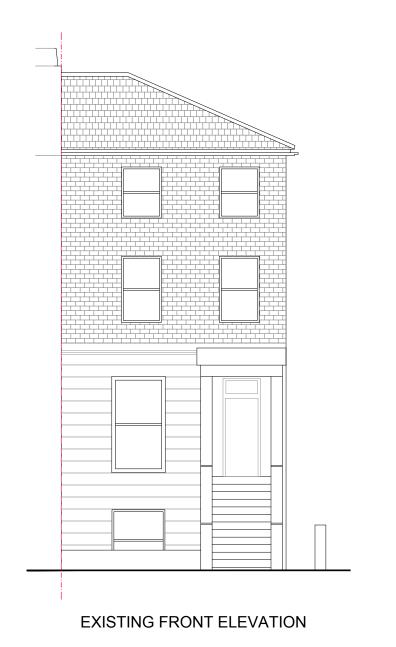

## 31 Agar Grove

Drawing Title

## Existing Front and Rear Elevation

Status

## **PLANNING**

| proj no: | zone: | view:    | lvi: | role: | number: | status: | rev |
|----------|-------|----------|------|-------|---------|---------|-----|
| 21034    |       |          |      | Α     | 2001    | Р       | 1   |
| Scale@A3 |       | Date     |      | Drawn |         | Checked |     |
| 1/100    |       | 20/05/21 |      | KT    |         | EO      |     |