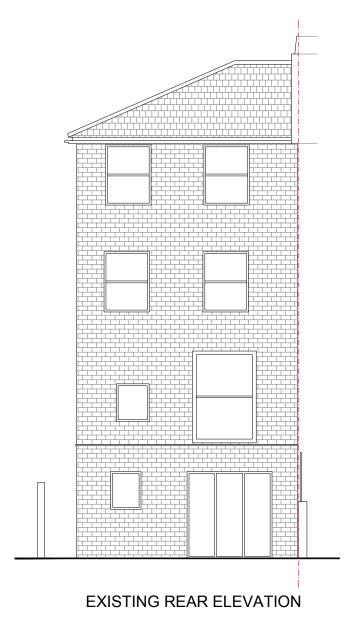

## 31 Agar Grove

Drawing Title

## Existing Front and Rear Elevation

Status

## **PLANNING**

| proj no: | zone: | view:    | lvi: | role: | number: | status: | rev |
|----------|-------|----------|------|-------|---------|---------|-----|
| 21034    |       |          |      | Α     | 2001    | Р       | 1   |
| Scale@A3 |       | Date     |      | Drawn |         | Checked |     |
| 1/100    |       | 20/05/21 |      | KT    |         | EO      |     |