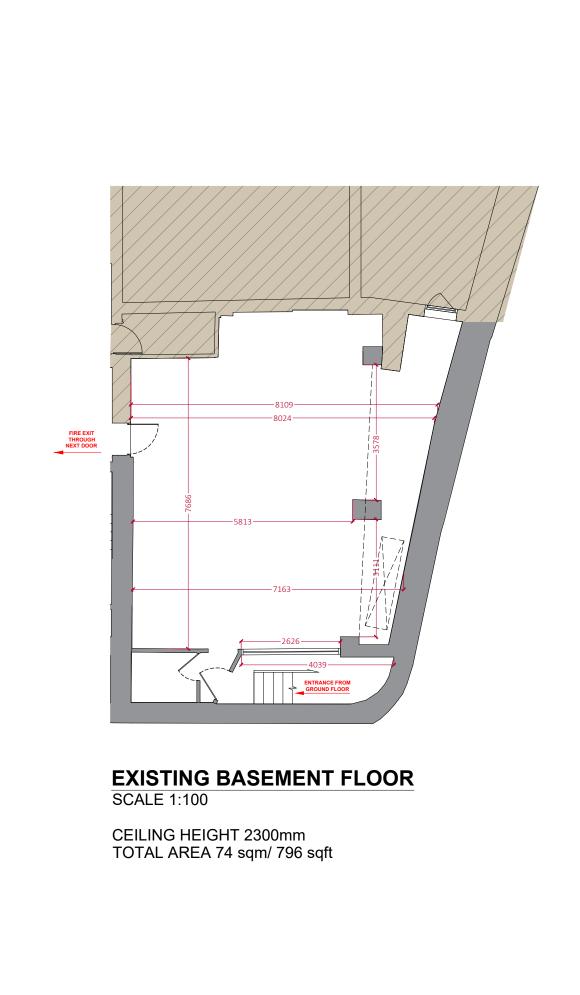

## EXISTING GROUND FLOOR

SCALE 1:100

CEILING HEIGHT 2800mm TOTAL AREA 48 sqm/ 517 sqft

 The copyright of this drawing is vested in BLACK ELEPHANT ARCHITECTURE STUDIO LTD drawings and it may not be reproduced in whole or part or used for the manufacture of any article without the express permission of the copyright holders.