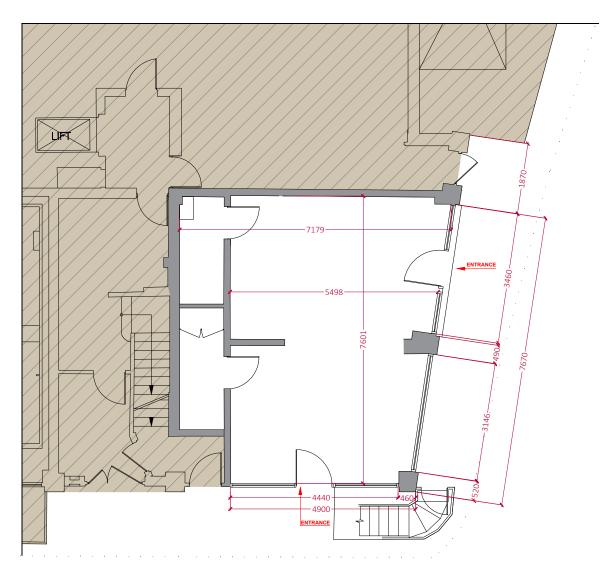

## EXISTING GROUND FLOOR

SCALE 1:100

CEILING HEIGHT 2800mm TOTAL AREA 48 sqm/ 517 sqft

 The copyright of this drawing is vested in BLACK ELEPHANT ARCHITECTURE STUDIO LTD drawings and it may not be reproduced in whole or part or used for the manufacture of any article without the express permission of the copyright holders.