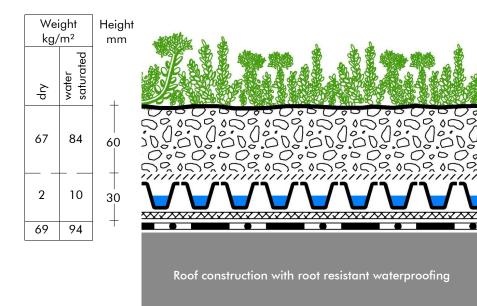

## System Data Sheet "Sedum Carpet" with Floradrain® FD 25-E

Sedum cuttings or plug plants according to plant list "Sedum Carpet"

System Substrate "Sedum Carpet", ca. 60 mm

Filter Sheet SF Floradrain® FD 25-E Protection Mat SSM 45

## Note:

If waterproofing is not root resistant the Root Barrier WSB 100-PO is required additionally.

Build-up height: ca. 90 mm

Weight, saturated: ca. 95 kg/m²

Water storage capacity: ca. 25 l/m²