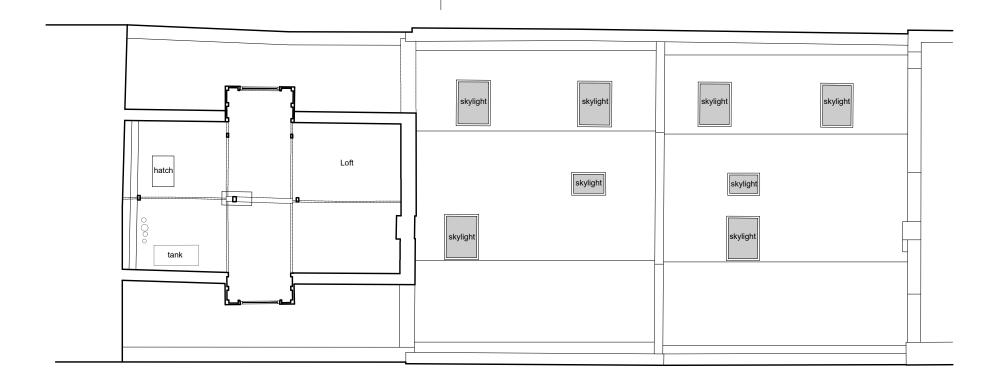

A-A RES-200

DOUGHTY MEWS \_

1 EXISTING LOFT PLAN EXAL.120 SCALE 1.100 @ A3

10m GRAPHIC SCALE 1:100 @ A3

Notes:

Drawing is not for construction. Measured survey by others and all dimensions to be checked on site. This drawing is copyright.