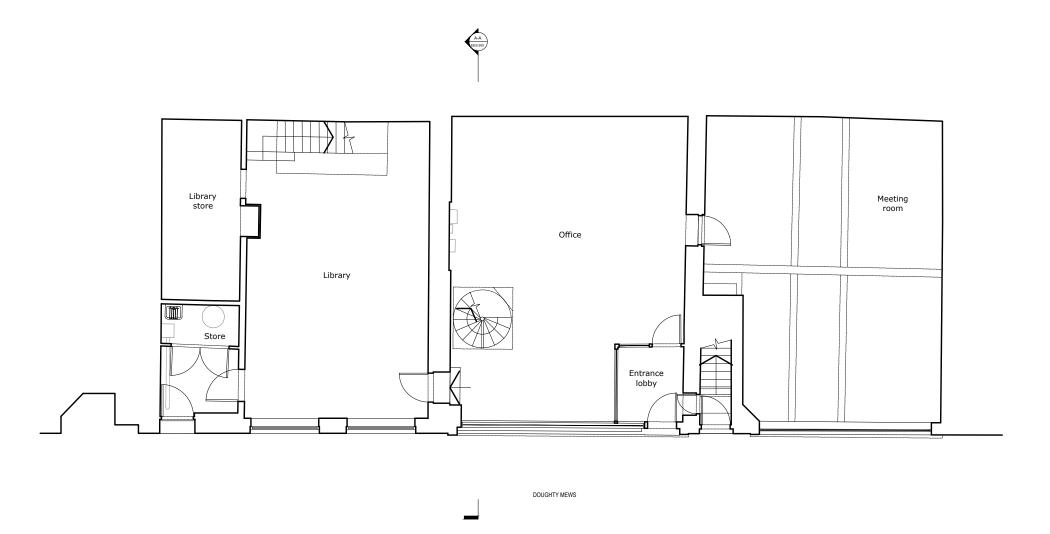

EXAL100 SCALE 1.100 @ A3

EXISTING GROUND FLOOR PLAN

GRAPHIC SCALE 1:100 @ A3

P1 Draft issue 17.01.2023

Drawing is not for construction. Measured survey by others and all dimensions to be checked on site. This drawing is copyright.

Studio Becoming

London WC1N 3EG

E: hello@studiobecoming.com

Project: 2-4 DOUGHTY MEWS

Client: EGYPT EXPLORATION SOCIETY

Drawing Title:

EXISTING GROUND FLOOR PLAN

| Date of Origin:  | Drawn By: |      | Scale/s: | Size: |
|------------------|-----------|------|----------|-------|
| 14.01.23         | ,         | RH   | 1.100    | A3    |
| Drawing Number:  |           | Rev: |          |       |
| EES_SB_EX_AL_100 |           |      | P1       |       |