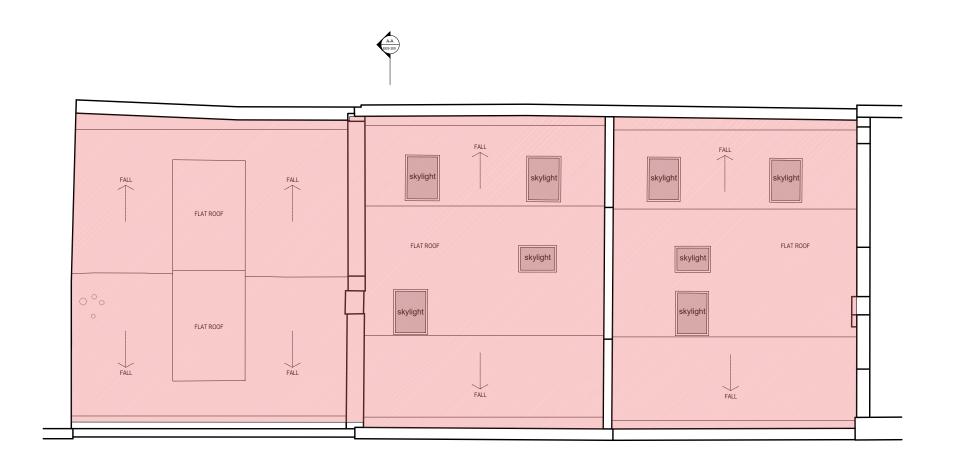

DOUGHTY MEWS

DEMOLITION ROOF PLAN DE.AL.130 SCALE 1.100 @ A3

GRAPHIC SCALE 1:100 @ A3

P1 Draft issue 17.01.2023

Drawing is not for construction. Measured survey by others and all dimensions to be checked on site. This drawing is copyright.

Hatched areas denote elements to be demolished or removed

## DEMOLITION ROOF PLAN

| Date of Origin:  | Drawn By: | Scale/s: | Size: |
|------------------|-----------|----------|-------|
| 14.01.23         | RH        | 1.10     | 0 A3  |
| Drawing Number:  |           | Rev:     |       |
| EES_SB_DE_AL_130 |           | P1       |       |