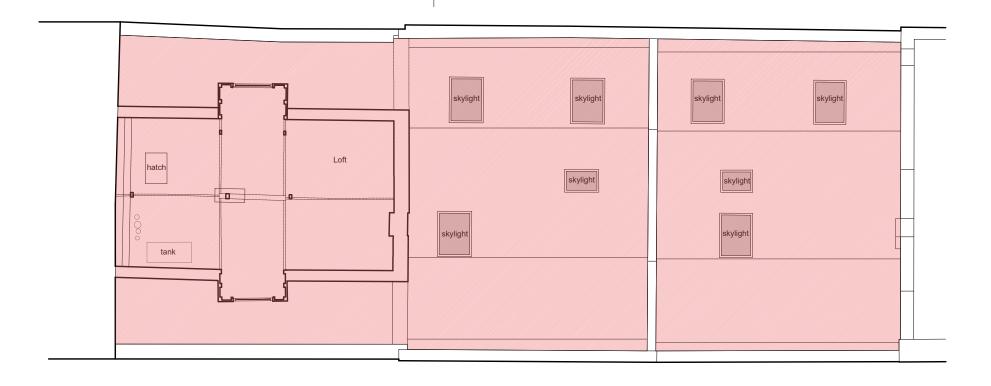

A-A TES-200

1 DEMOLITION LOFT F DEAL 120 SCALE 1.100 @ A3 DEMOLITION LOFT PLAN

| Revisions: |  |
|------------|--|
|            |  |

## Notes:

Drawing is not for construction. Measured survey by others and all dimensions to be checked on site. This drawing is copyright.

Hatched areas denote elements to be demolished or removed