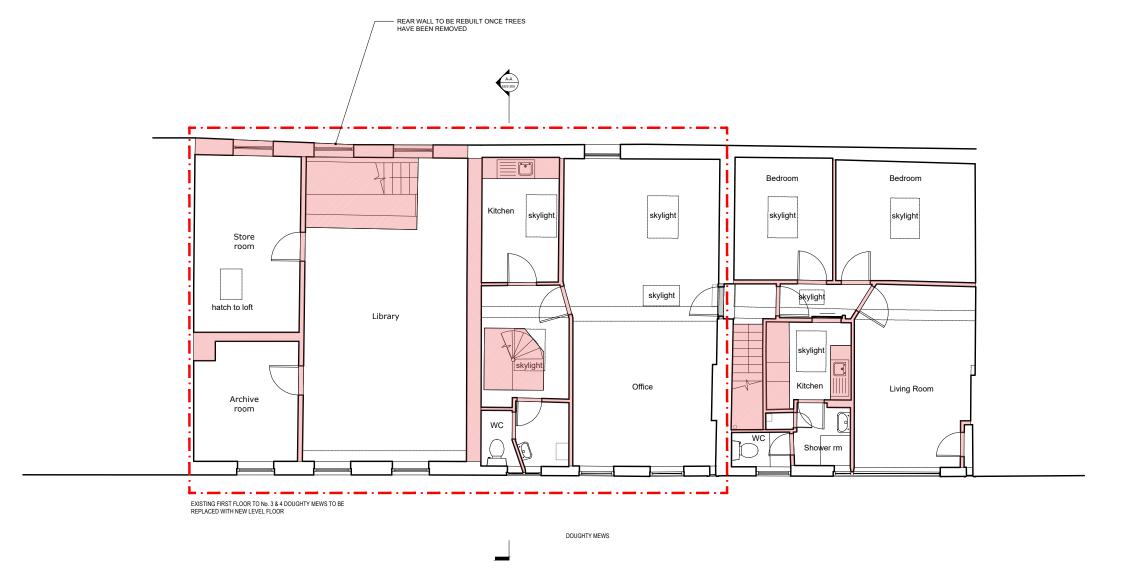

DEMOLITION FIRST FLOOR PLAN

DE.AL.110 SCALE 1.100 @ A3

GRAPHIC SCALE 1:100 @ A3

17.01.2023 Draft issue

Drawing is not for construction. Measured survey by others and all dimensions to be checked on site. This drawing is copyright.

Hatched areas denote elements to be demolished or removed

## DEMOLITION FIRST FLOOR PLAN

| Date of Origin:  | Drawn By: | Scale/s: | Size: |
|------------------|-----------|----------|-------|
| 14.01.23         | RH        | 1.10     | 0 A3  |
| Drawing Number:  |           | Rev:     |       |
| EES_SB_DE_AL_110 |           | P1       |       |