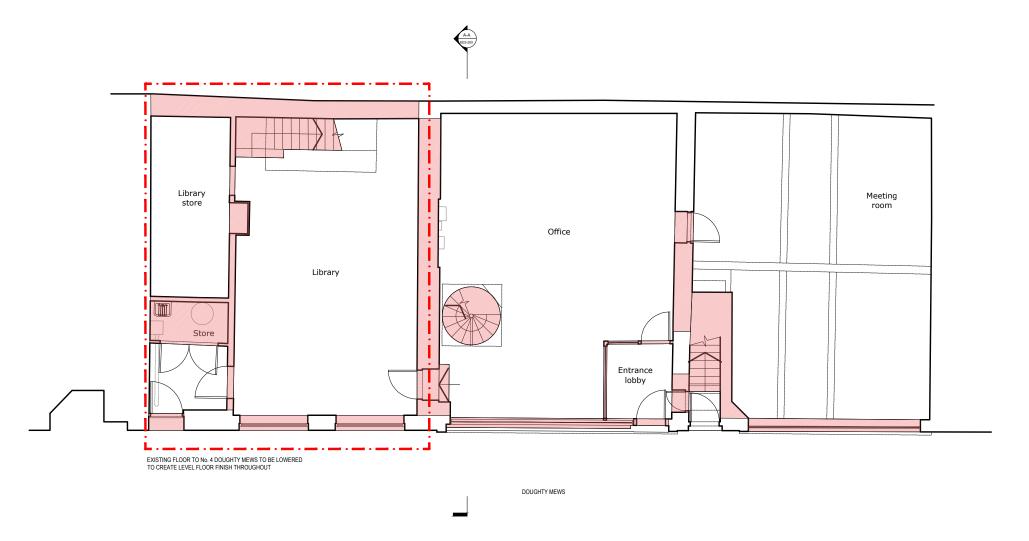

DEMOLITION GROUND FLOOR PLAN

DE.AL.100 SCALE 1.100 @ A3

GRAPHIC SCALE 1:100 @ A3

17.01.2023 Draft issue

Drawing is not for construction. Measured survey by others and all dimensions to be checked on site. This drawing is copyright.

Hatched areas denote elements to be demolished or removed

## DEMOLITION GROUND FLOOR PLAN

| Date of Origin:  | Drawn By: | Scale/s: | Size: |
|------------------|-----------|----------|-------|
| 14.01.23         | RH        | 1.100    | ) A3  |
| Drawing Number:  |           | Rev:     |       |
| EES_SB_DE_AL_100 |           | P1       |       |