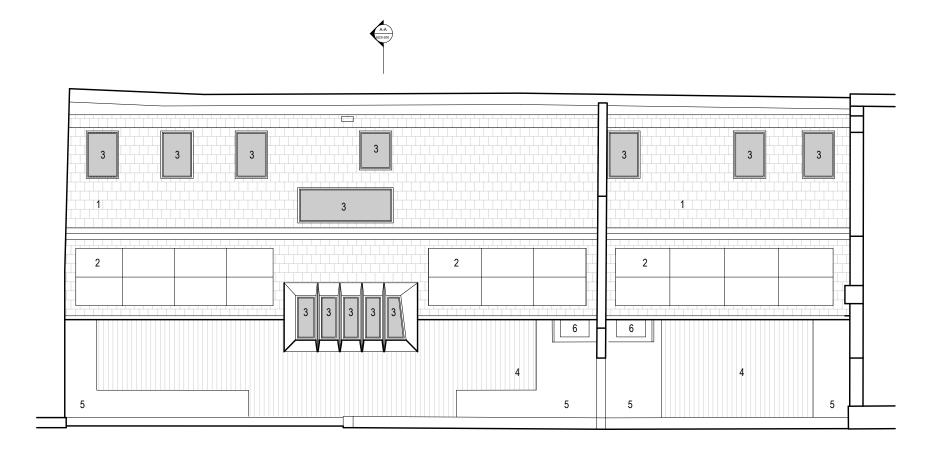

PROPOSED ROOF PLAN

PR.AL.130 SCALE 1.100 @ A3

GRAPHIC SCALE 1:100 @ A3

FRONT ELE EES-300

14.06.2022 Planning issue

Drawing is not for construction. Measured survey by others and all dimensions to be checked on site. This drawing is copyright.

- MATERIAL KEY:
  1. SLATE TILES
  2. PHOTOVOLTAIC PANELS
  3. NEW TRIPLE GLAZED WINDOWS
  4. COMPOSITE DECKING
  5. RAISED PLANTERS
  6. ASHP

Studio Becoming

London WC1N 3EG E: hello@studiobecoming.com

Project: 2-4 DOUGHTY MEWS

Client: EGYPT EXPLORATION SOCIETY

Drawing Title:

PROPOSED ROOF PLAN

| Date of Origin: | Drawn By: | Scale/s: | Size: |  |
|-----------------|-----------|----------|-------|--|
| 18.04.22        | RH        | 1.100    | A3    |  |
| Drawing Number: |           | Rev:     |       |  |
| FES SR PR AI    | 130       | D1       |       |  |