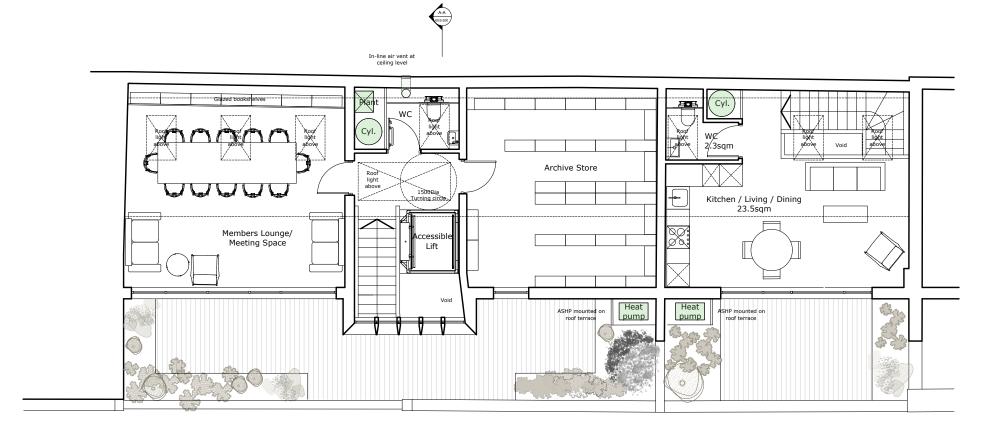

1 PROPOSED SECOND FLOOR PLAN PR.AL.120 SCALE 1.100 @ A3 FRONT ELE EES-300

| P1 | Draft issue                      | 19.04.2022 |
|----|----------------------------------|------------|
| P2 | Amended issue                    | 21.04.2022 |
| P3 | Client comments included         | 16.06.2022 |
| P4 | Client comments included         | 12.07.2022 |
| P5 | Client comments included         | 26.07.202  |
| P6 | Sub-consultant comments included | 16.08.2022 |
| P7 | Survey updated                   | 11.04.202  |
| P8 | Structural columns added         | 17.05.202  |