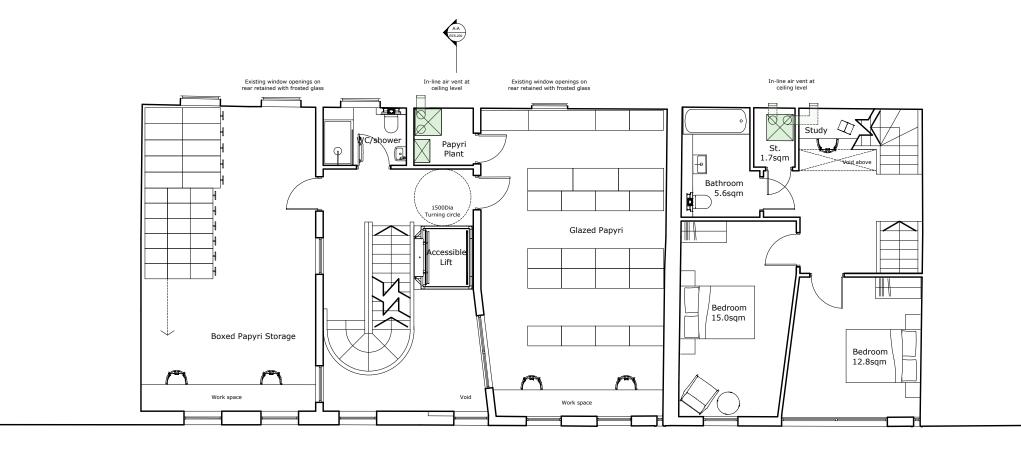

PROPOSED FIRST FLOOR PLAN PR.AL.110 SCALE 1.100 @ A3

\_

| P1 | Draft issue                      | 19.04.2022 |
|----|----------------------------------|------------|
| P2 | Amended issue                    | 21.04.2022 |
| P3 | Client comments included         | 16.06.2022 |
| P4 | Client comments included         | 12.07.2022 |
| P5 | Client comments included         | 26.07.2022 |
| P6 | Sub-consultant comments included | 16.08.2022 |
| P7 | Survey updated                   | 11.04.2023 |
| P8 | Structural columns added         | 17.05.202  |