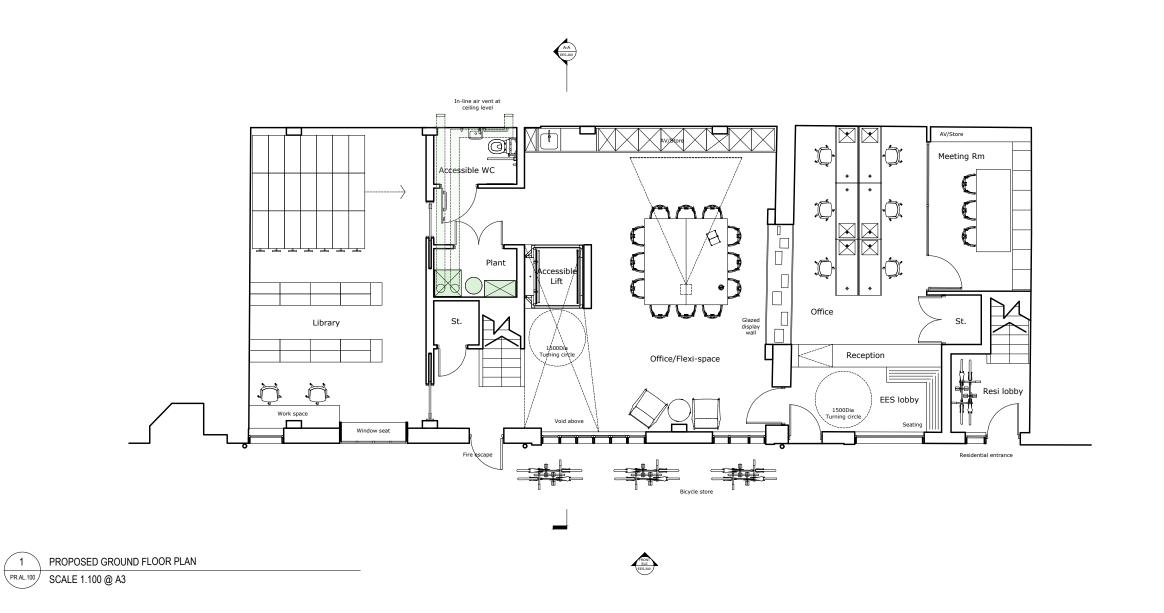

## PROPOSED GROUND FLOOR PLAN

| Date of Origin:  | Drawn By: | Scale/s: | Size  | :  |  |
|------------------|-----------|----------|-------|----|--|
| 18.04.22         | RI        | 4        | 1.100 | A3 |  |
| Drawing Number:  |           | Re       | ev:   |    |  |
| EES SB PR AL 100 |           |          | P8    |    |  |