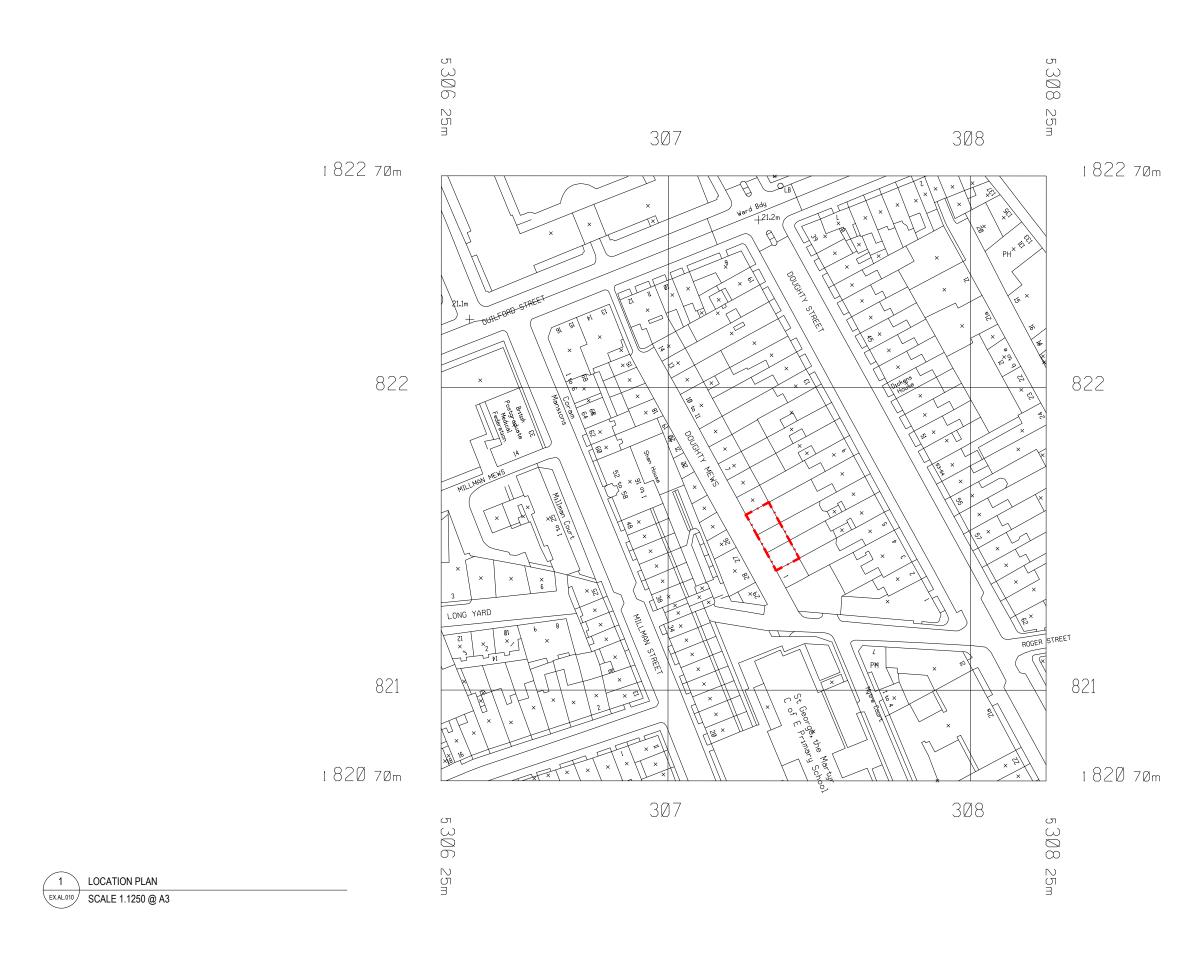

125m GRAPHIC SCALE 1:1250 @ A3

Draft issue Planning issue P2

Notes

Drawing is not for construction. Measured survey by others and all dimensions to be checked on site. This drawing is copyright.

|                         |               | Studio .<br>E: hello |       | WC1N 3EG |
|-------------------------|---------------|----------------------|-------|----------|
| Project:                |               |                      |       |          |
| 2-4 DOUGHTY M           | EWS           |                      |       |          |
| Client:<br>EGYPT EXPLOR | ATION SOCIETY |                      |       |          |
| Drawing Title:          |               |                      |       |          |
| LOCATION PLAN           | I             |                      |       |          |
| Date of Origin:         | Drawn By:     | Scale/s:             | Size: |          |
| 18.04.22                | RH            | 1.1                  | 250   | A3       |
| Drawing Number:         |               | Rev:                 |       |          |
| EES_SB_EX_AL_010        |               | P2                   |       |          |
|                         |               |                      |       |          |