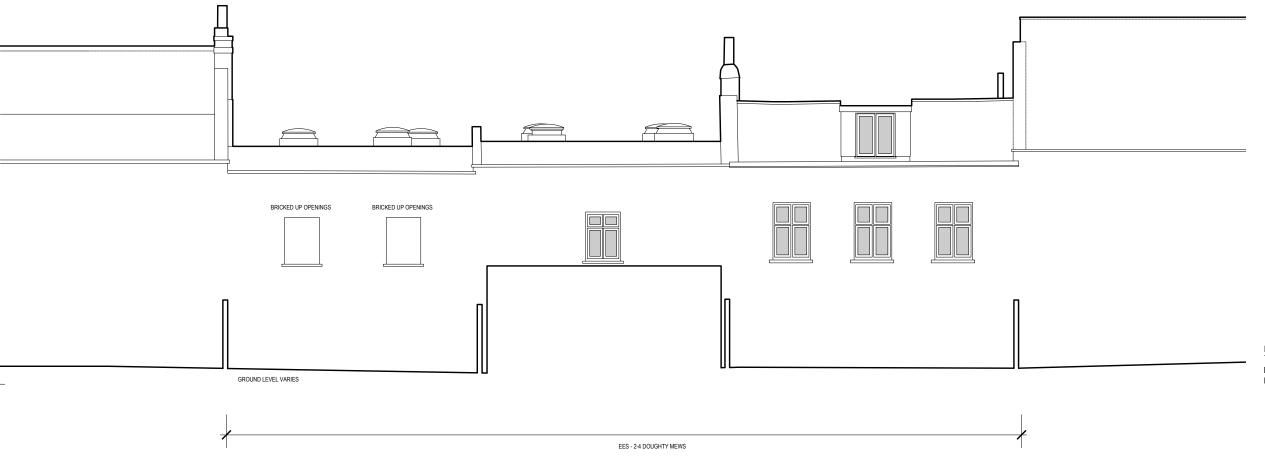

1 EXISTING REAR ELE EX.AL.310 SCALE 1.100 @ A3 EXISTING REAR ELEVATION

GRAPHIC SCALE 1:100 @ A3

| Revis |             |            |
|-------|-------------|------------|
| P1    | Draft issue | 17.01.2023 |

## EXISTING REAR ELEVATION

| Date of Origin:  | Drawn By: | Scale/s: | Size: |  |
|------------------|-----------|----------|-------|--|
| 14.01.23         | RH        | 1.10     | 00 A3 |  |
| Drawing Number:  |           | Rev:     |       |  |
| EES_SB_EX_AL_310 |           | P1       |       |  |