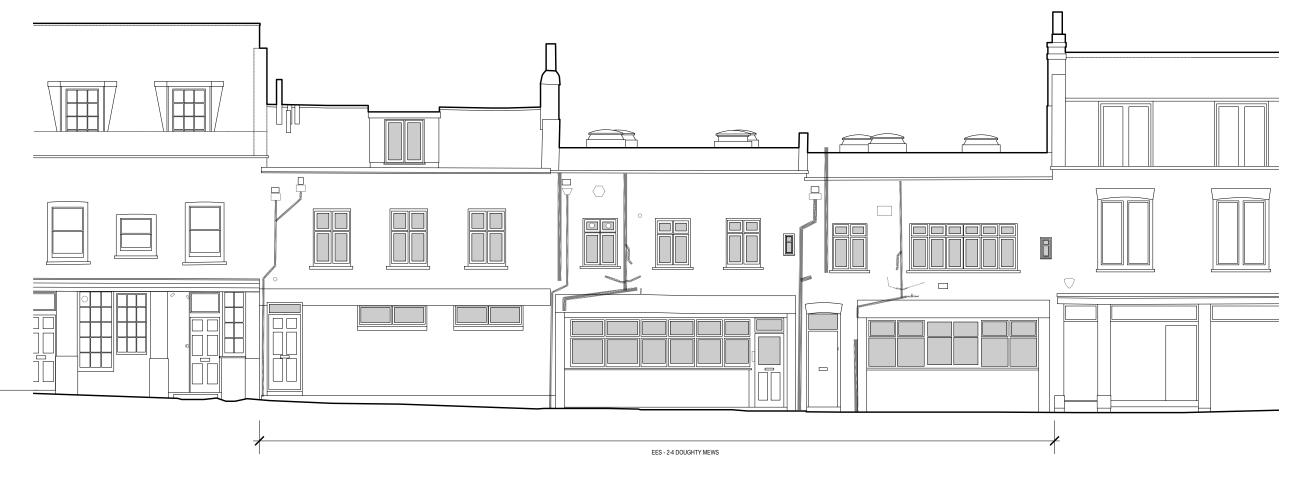

1 EXISTING FRONT EL EX.AL.300 SCALE 1.100 @ A3 EXISTING FRONT ELEVATION

GRAPHIC SCALE 1:100 @ A3

| Revisions: |             |
|------------|-------------|
| P1         | Draft issue |

17.01.2023

Notes:

Drawing is not for construction. Measured survey by others and all dimensions to be checked on site. This drawing is copyright.