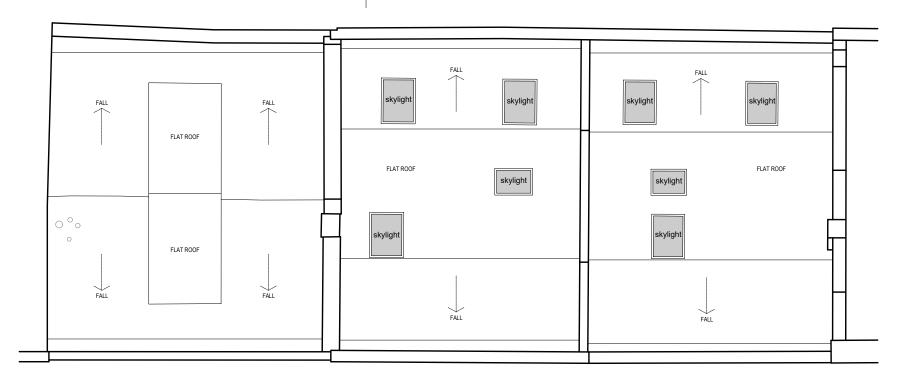

A-A EES-200

DOUGHTY MEWS 

1 EXISTING ROOF PLAN EXAL.130 SCALE 1.100 @ A3

10m \_ GRAPHIC SCALE 1:100 @ A3

| Revisions: |  |
|------------|--|
|            |  |

Notes:

Drawing is not for construction. Measured survey by others and all dimensions to be checked on site. This drawing is copyright.

|                              | S       | E: hello@s |       | NC1N 3EG |
|------------------------------|---------|------------|-------|----------|
| Project:                     |         |            |       |          |
| 2-4 DOUGHTY MEWS             |         |            |       |          |
| Client:<br>EGYPT EXPLORATION | SOCIETY |            |       |          |
| Drawing Title:               |         |            |       |          |
| EXISTING ROOF PLAN           |         |            |       |          |
| Date of Origin: Dra          | awn By: | Scale/s:   | Size: |          |
| 14.01.23                     | RH      | 1.100      | )     | A3       |
| Drawing Number:              |         | Rev:       |       |          |
| EES SB EX AL 130             |         |            | P1    |          |